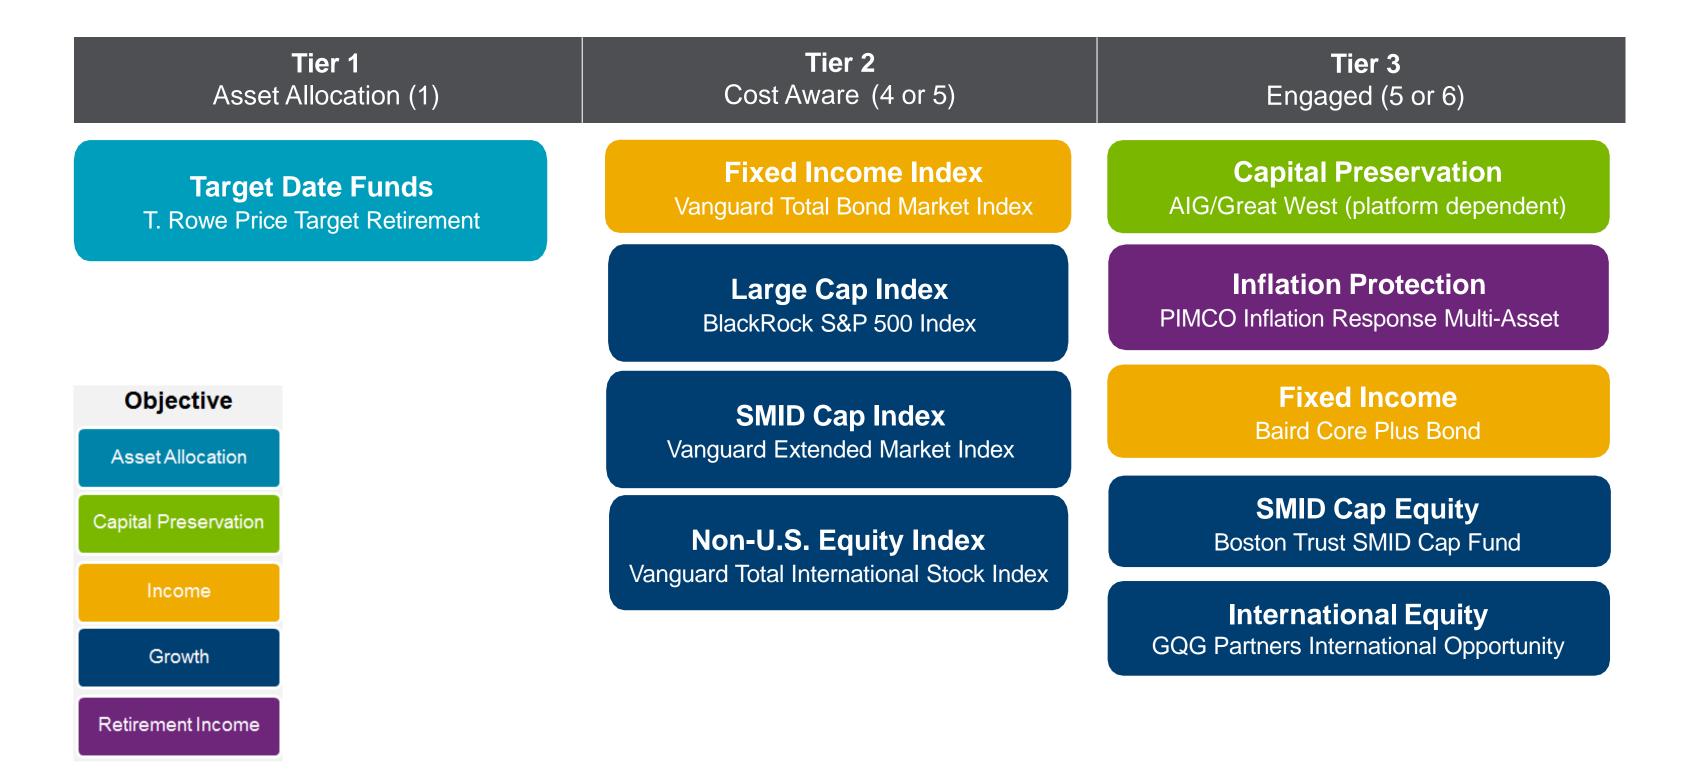

## **Approved Investment Structure for 403b** and 457 Menus

## Corebridge 403(b) Investment Menu Mapping

| Prior Fund Offering                                                                                                       | Mapping Destination (Before addition of Vanguard Passive Funds) | New Mapping Destination                               |
|---------------------------------------------------------------------------------------------------------------------------|-----------------------------------------------------------------|-------------------------------------------------------|
| T. Rowe Price Target Date Funds                                                                                           | T. Rowe Price Target Date Funds (I Class)                       | T. Rowe Price Target Date Funds (I Class)             |
| Vanguard Total Bond Market Index                                                                                          | Age-Appropriate T. Rowe Price Target Date Fund                  | Vanguard Total Bond Market Index (VBTIX)              |
| Vanguard Institutional Index                                                                                              | BlackRock iShares S&P 500 Index (WFSPX)                         | BlackRock iShares S&P 500 Index (WFSPX)               |
| Vanguard Mid Cap Index                                                                                                    | Age-Appropriate T. Rowe Price Target Date Fund                  | Vanguard Extended Market Index Fund (VIEIX)           |
| Vanguard Small Cap Index                                                                                                  | Age-Appropriate T. Rowe Price Target Date Fund                  | Vanguard Extended Market Index Fund (VIEIX)           |
| Vanguard Developed Markets Index                                                                                          | Age-Appropriate T. Rowe Price Target Date Fund                  | Vanguard Total International Stock Index Fund (VTSNX) |
| AIG Fixed Interest Option                                                                                                 | AIG Fixed Fund (new)                                            | AIG Fixed Fund (new)                                  |
| Western Asset Core Plus Bond                                                                                              | Baird Core Plus Bond (BCOIX)                                    | Baird Core Plus Bond (BCOIX)                          |
| Alliance Bernstein Large Cap Growth (AIG)<br>American Funds Fundamental Inves. (AIG)<br>Vanguard Windsor II Admiral (AIG) | Age-Appropriate T. Rowe Price Target Date Fund                  | Age-Appropriate T. Rowe Price Target Date Fund        |
| JP Morgan Mid Cap Growth (AIG) Janus Henderson Triton (AIG) Vanguard Selected Value (AIG)                                 | Boston Trust SMID Cap Fund (BTSMX)                              | Boston Trust SMID Cap Fund (BTSMX)                    |
| American World Growth & Income (AIG)                                                                                      | GQG Partners International Opportunity (GSIYX)                  | GQG Partners International Opportunity (GSIYX)        |