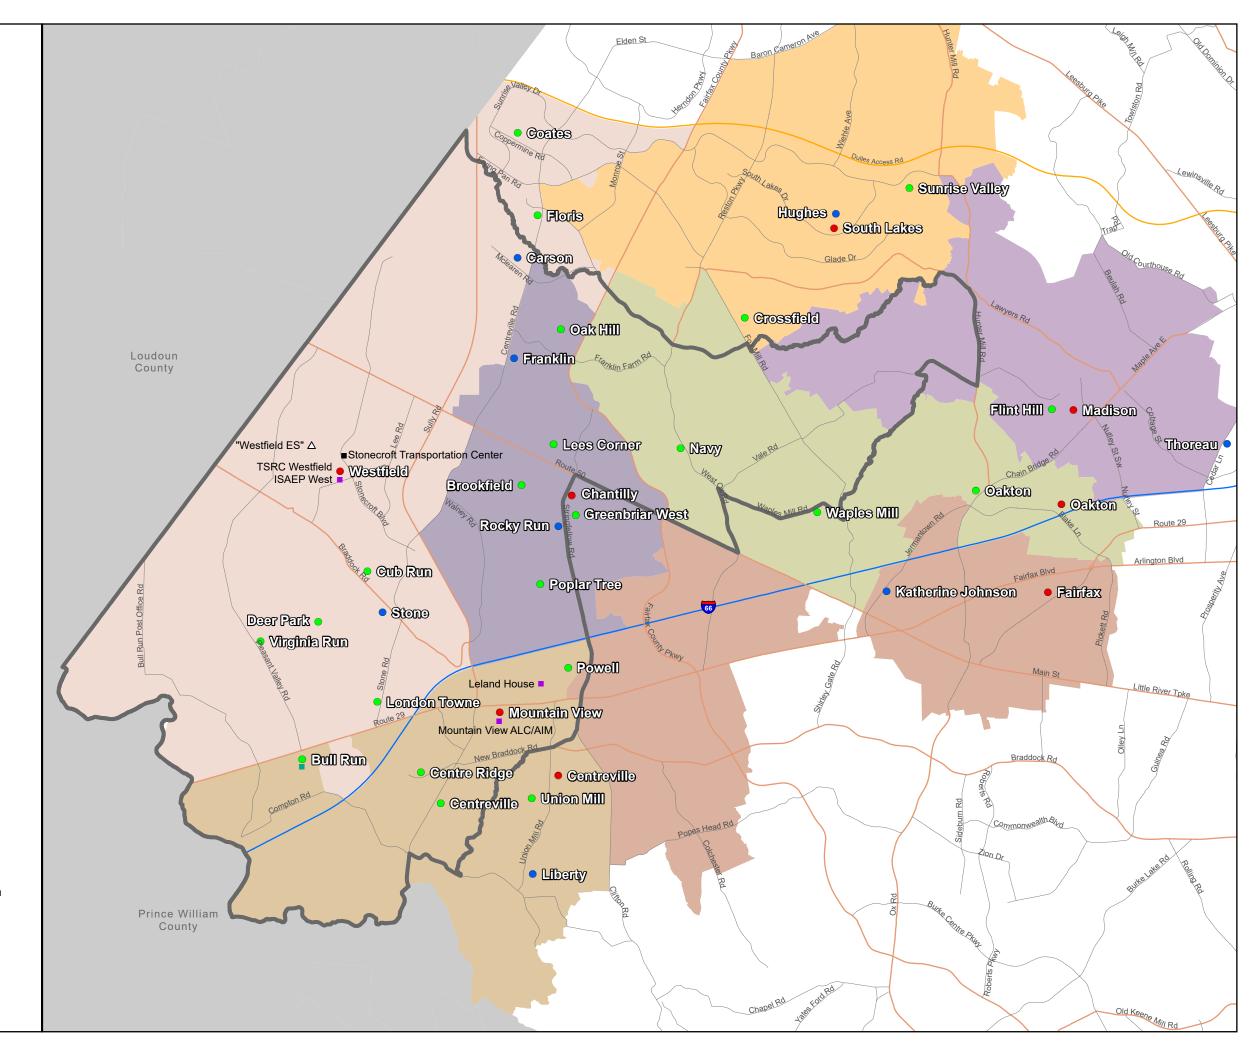

## **Sully Magisterial District With School Locations** and High School (HS) Boundaries School Year (SY) 2023-24

This magisterial map identifies schools having all or partial boundaries within the district.

## **High Schools** Middle Schools

Westfield HS Boundary

Centreville \* Carson Chantilly \* Franklin Fairfax \* Hughes \* Madison \* Katherine Johnson ' Mountain View + Liberty \* Oakton \* Rocky Run South Lakes 3 Stone Thoreau Westfield

## **Elementary Schools**

| Brookfield<br>Bull Run | Flint Hill *<br>Floris * | Poplar Tree<br>Powell |
|------------------------|--------------------------|-----------------------|
| Centre Ridge           | Greenbriar West *        | Sunrise Valley *      |
| Centreville            | Lees Corner              | Union Mill *          |
| Coates *               | London Towne             | Virginia Run          |
| Crossfield *           | Navy                     | Waples Mill *         |
| Cub Run                | Oak Hill                 |                       |
| Deer Park              | Oakton *                 |                       |

Source: Fairfax County, Supervisor Districts, 2023

- Based on SY 2023-24 school boundaries.
- \* indicates school serving the Sully Magisterial District while outside boundary.
  + indicates school does not have boundary.
- 4. "Other" includes adult and community education, nontraditional school program, and special education locations.