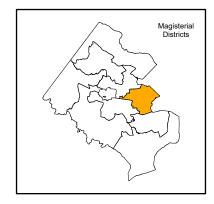

## **Mason Magisterial District With School Locations** and High School (HS) Boundaries School Year (SY) 2023-24

This magisterial map identifies schools having all or partial boundaries within the district.

Source: Fairfax County, Supervisor Districts, 2023.

- 1. Based on SY 2023-24 school boundaries.
- \* indicates school serving the Mason Magisterial District while outside boundary.
  + indicates school does not have boundary.
- 4. "Other" includes adult and community education, nontraditional school program, and special education locations
- For SY 2023-24, Forbes Center has been relocated and renamed to Fairview Park.