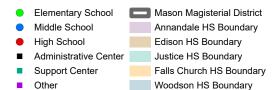

## **High Schools** Middle Schools

Annandale Edison \* Falls Church Justice Thomas Jefferson + Woodson \*

Glasgow Holmes Jackson Poe

## **Elementary Schools**

Pine Spring \* Sleepy Hollow Annandale Terrace Bailey's Columbia Timber Lane Bailey's Upper Glen Forest Westlawn Beech Tree Mantua \* Belvedere Mason Crest Weyanoke Braddock \* North Springfield \* Bren Mar Park Parklawn

Source: Fairfax County, Supervisor Districts, 2023.

- 1. Based on SY 2023-24 school boundaries.
- \* indicates school serving the Mason Magisterial District while outside boundary.
  + indicates school does not have boundary.
- 4. "Other" includes adult and community education, nontraditional school program, and special education locations
- For SY 2023-24, Forbes Center has been relocated and renamed to Fairview Park.