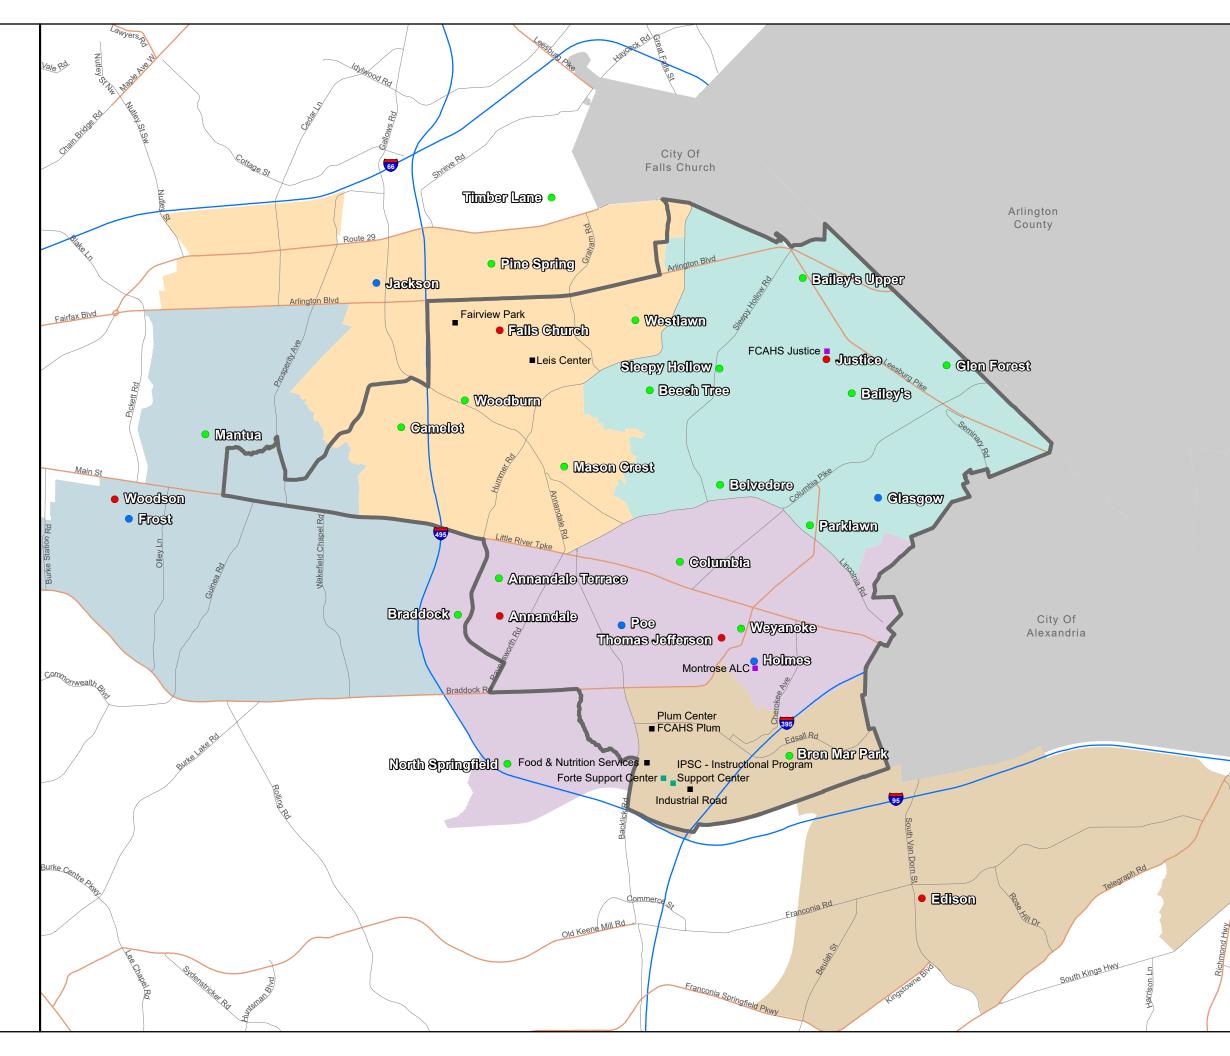

## **Mason Magisterial District With School Locations** and High School (HS) Boundaries School Year (SY) 2023-24

This magisterial map identifies schools having all or partial boundaries within the district.

## **High Schools** Middle Schools

Annandale Edison \* Falls Church Justice Thomas Jefferson + Woodson \*

Glasgow Holmes Jackson Poe

## **Elementary Schools**

Pine Spring \* Sleepy Hollow Annandale Terrace Bailey's Columbia Timber Lane Bailey's Upper Glen Forest Westlawn Beech Tree Mantua \* Belvedere Mason Crest Weyanoke Braddock \* North Springfield \* Bren Mar Park Parklawn

Source: Fairfax County, Supervisor Districts, 2023.

- 1. Based on SY 2023-24 school boundaries.
- \* indicates school serving the Mason Magisterial District while outside boundary.
  + indicates school does not have boundary.
- 4. "Other" includes adult and community education, nontraditional school program, and special education locations
- For SY 2023-24, Forbes Center has been relocated and renamed to Fairview Park.