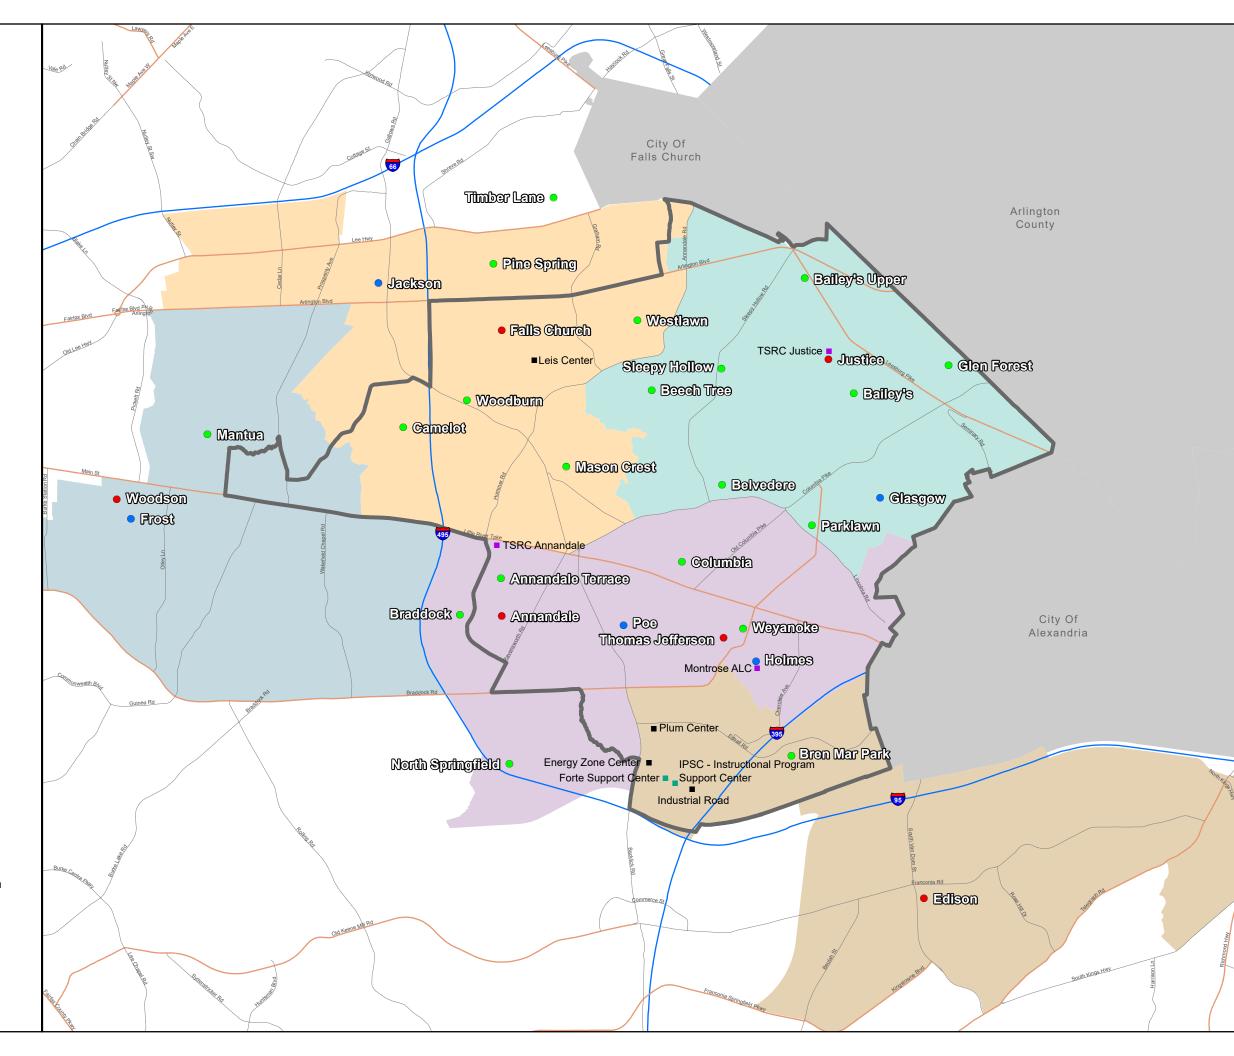

## **Mason Magisterial District With School Locations** and High School (HS) Boundaries School Year (SY) 2022-23

This magisterial map identifies schools having all or partial boundaries within the updated 2021 district.

- Elementary School
- Middle School
- High School
- Support Center
- Other
- Mason Magisterial District

## **High Schools**

## Middle Schools

Annandale HS Boundary Edison HS Boundary

Falls Church HS Boundary

Justice HS Boundary

Woodson HS Boundary

Annandale Edison \* Falls Church Justice Thomas Jefferson +

Woodson \*

Frost \* Glasgow Holmes Jackson Poe

## **Elementary Schools**

Annandale Terrace Bailey's Bailey's Upper Beech Tree Belvedere Braddock \*

Bren Mar Park

Camelot Columbia Glen Forest Mantua \* Mason Crest North Springfield \* Pine Spring \* Sleepy Hollow Timber Lane Westlawn Weyanoke

Source: Fairfax County, Supervisor Districts, 2022.

- Based on SY 2022-23 school boundaries.
  \* indicates school serving the Mason Magisterial District while outside boundary.
- 3. + indicates school does not have boundary. 4. "Other" includes adult and community education, nontraditional school program, and special education locations.