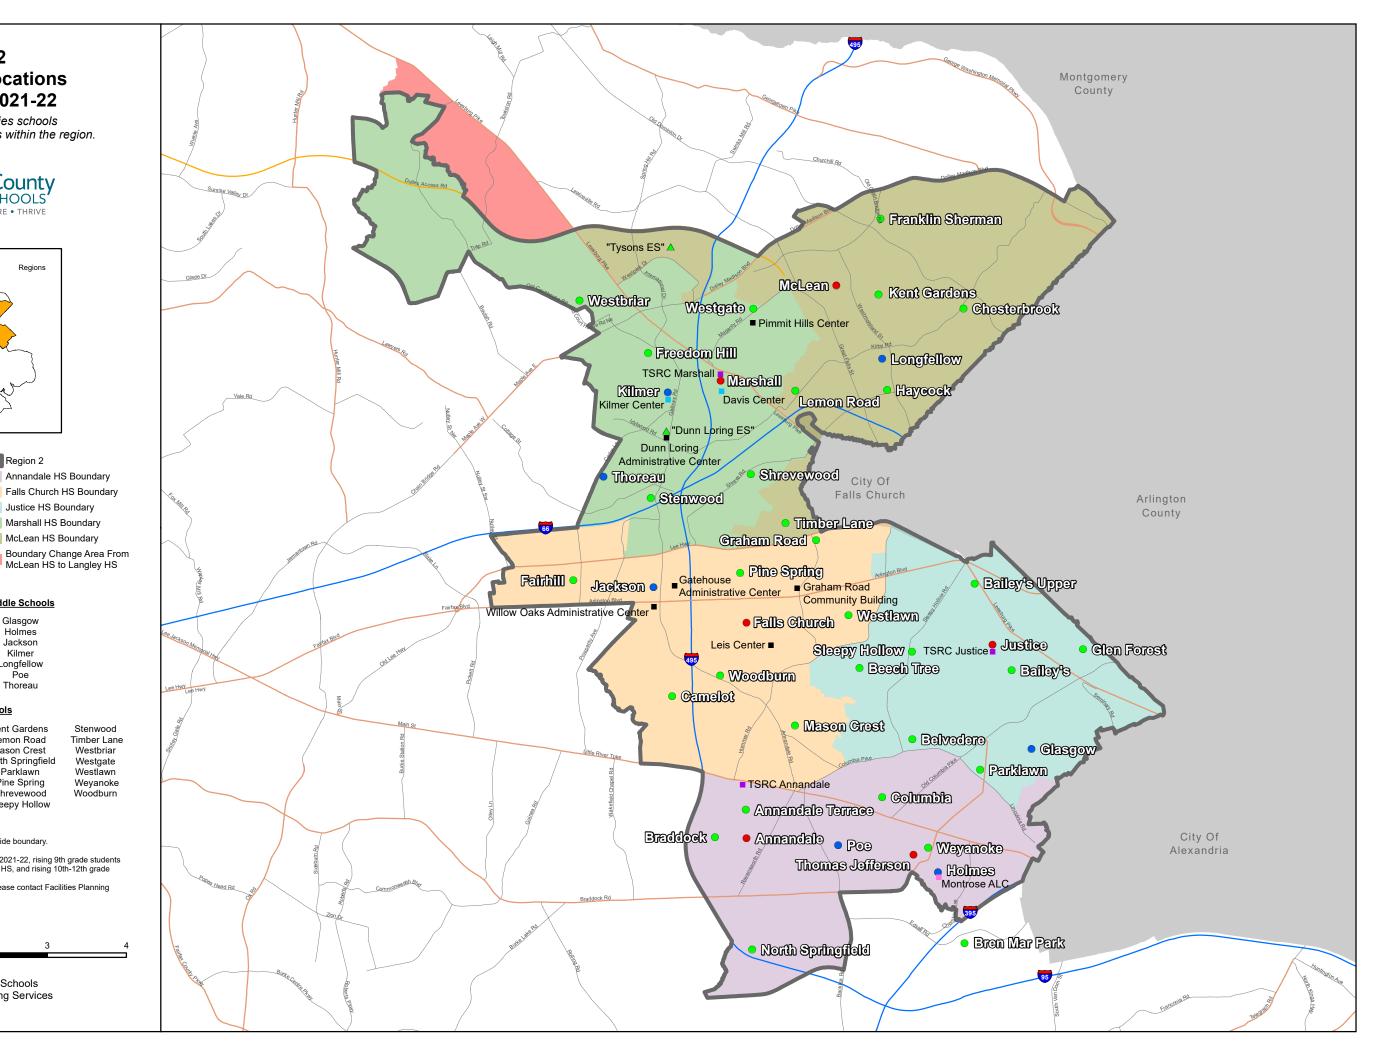

## Region 2 **With School Locations** School Year 2021-22

This region map identifies schools having all or partial boundaries within the region.

Middle School High School

Future Elementary School

Services at 571-423-2320.

Administrative Center

McLean HS Boundary Boundary Change Area From Interagency Alternative School McLean HS to Langley HS

Region 2

Justice HS Boundary

Marshall HS Boundary

Nontraditional School

Special Education Center

## Middle Schools **High Schools**

Glasgow Annandale Falls Church Holmes Justice Jackson Marshall Kilmer Longfellow McLean Thomas Jefferson + Poe Thoreau

## **Elementary Schools**

| Annandale Terrace                                     | Chesterbrook             | Kent Gardens             | Stenwood      |
|-------------------------------------------------------|--------------------------|--------------------------|---------------|
| Bailey's                                              | Columbia                 | Lemon Road               | Timber La     |
| Bailey's Upper                                        | Fairhill                 | Mason Crest              | Westbria      |
| Beech Tree                                            | Franklin Sherman         | North Springfield        | Westgate      |
| Belvedere                                             | Freedom Hill             | Parklawn                 | Westlawr      |
| Braddock                                              | Glen Forest              | Pine Spring              | Weyanok       |
| Bren Mar Park *                                       | Graham Road              | Shrevewood               | Woodbur       |
| Camelot                                               | Haycock                  | Sleepy Hollow            |               |
|                                                       |                          |                          |               |
| Notes:                                                |                          |                          |               |
|                                                       | signed to Region 2 while | e outside boundary.      |               |
| <ol><li>+ indicates school do</li></ol>               |                          |                          |               |
| 3. For the HS boundary                                |                          |                          |               |
| will have the option to a<br>students will attend McI |                          | ingley H5, and rising T0 | ın-ızın grade |
| Students will attenu wich                             | Lean no.                 |                          |               |