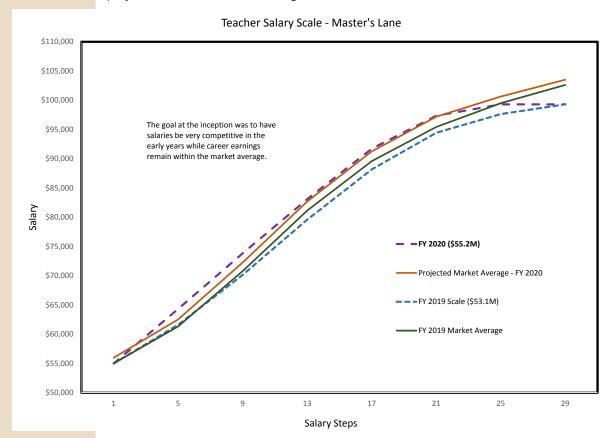

#### **Teacher Salary Scale Investment**

The FY 2020 Advertised Budget also includes \$55.2 million to continue implementation of the future teacher salary scale. Once this is complete, FCPS will move to a routine step plus fixed market scale adjustment. The FY 2020 teacher salary scale targets career earnings to be within 95 percent and 105 percent of market average, and maintains pay lanes based on educational attainment. The proposed teacher salary scale is designed to achieve accelerated career earnings by providing larger increases in the early steps, maintaining annual pay steps, and eliminating hold steps. The following chart displays the impact of the FY 2020 investment in teacher salaries relative to the projected FY 2020 market average.