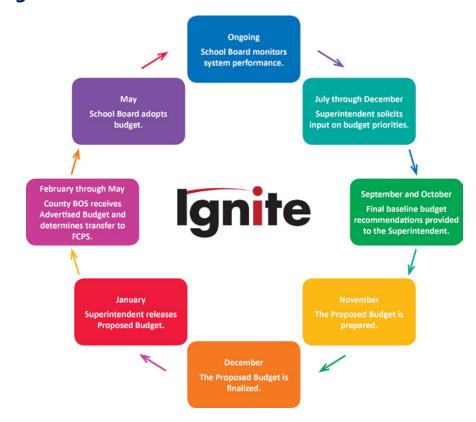

#### **Budget Development Process**

Fairfax County Public Schools (FCPS) begins its annual budget planning process in June. The FCPS budget development process is a collaborative process involving many stakeholders. The School Board and County Board of Supervisors have held several joint budget work sessions to continue the cooperation and collaboration between the County and FCPS, incorporate One Fairfax into decision-making process, and continue to identify efficiencies.

A graphic representation of the budget process follows.