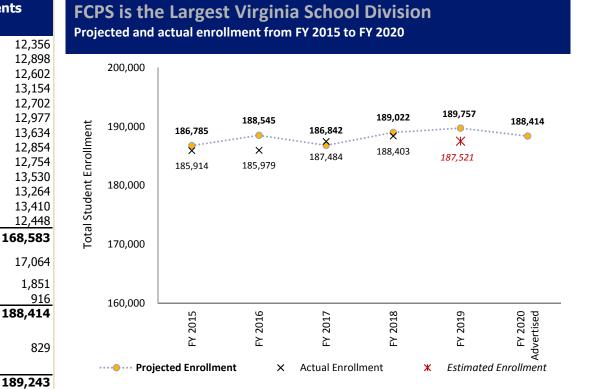

|         |  |  |
| Kindergarten       | 12,356  |  |  |
| Grade 1            | 12,898  |  |  |
| Grade 2            | 12,602  |  |  |
| Grade 3            | 13,154  |  |  |
| Grade 4            | 12,702  |  |  |
| Grade 5            | 12,977  |  |  |
| Grade 6            | 13,634  |  |  |
| Grade 7            | 12,854  |  |  |
| Grade 8            | 12,754  |  |  |
| Grade 9            | 13,530  |  |  |
| Grade 10           | 13,264  |  |  |
| Grade 11           | 13,410  |  |  |
| Grade 12           | 12,448  |  |  |
| Subtotal           | 168,583 |  |  |
| Special Ed Level 2 | 17.064  |  |  |
| and Preschool      | 17,064  |  |  |
| FECEP              | 1,851   |  |  |
| Alternative        | 916     |  |  |
| CIP Planning Total | 188,414 |  |  |
| Students served at |         |  |  |



FCPS students come from all over the world and speak more than 200 languages.

Fairfax Adult HS or

outside FCPS

Total



<sup>\*</sup>Comparable FY 2015 data not available due to a change in WIDA testing (including cut scores) impacting FY 2018 and beyond.

#### **Citizen Participation**

Citizens are encouraged to access FCPS' resources for information and monitor budget developments as follows:

- Our community's investment in education continues to show high dividends as it strengthens the fabric of the community. FCPS is efficient and effective with its resources, but faced numerous challenges to meet and exceed the expectations of all stakeholders. We encourage you to get involved in the budget development process.
- Watch School Board meetings on Red Apple 21, streamed via FCPS'