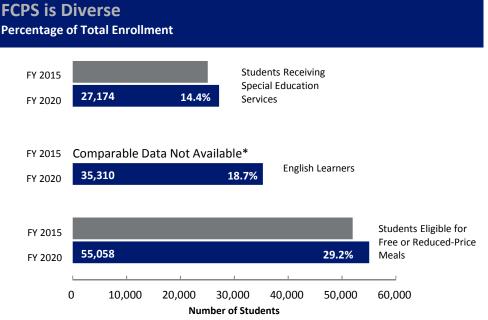

| Starting Tead                                                                                                                                                                                                                                                                                                                                                                                                                                                                                                                                                                                                                                                                                                                                                                                                                                                                                                                                                                                                                                                                                                                                                                                                                                                                                                                                                                                                                                                                                                                                                                                                                                                                                                                                                                                                                                                                                                                                                                                                                                                                                                                   | her                                                                                                                                                                                                                                                                   |  |  |  |
|---------------------------------------------------------------------------------------------------------------------------------------------------------------------------------------------------------------------------------------------------------------------------------------------------------------------------------------------------------------------------------------------------------------------------------------------------------------------------------------------------------------------------------------------------------------------------------------------------------------------------------------------------------------------------------------------------------------------------------------------------------------------------------------------------------------------------------------------------------------------------------------------------------------------------------------------------------------------------------------------------------------------------------------------------------------------------------------------------------------------------------------------------------------------------------------------------------------------------------------------------------------------------------------------------------------------------------------------------------------------------------------------------------------------------------------------------------------------------------------------------------------------------------------------------------------------------------------------------------------------------------------------------------------------------------------------------------------------------------------------------------------------------------------------------------------------------------------------------------------------------------------------------------------------------------------------------------------------------------------------------------------------------------------------------------------------------------------------------------------------------------|-----------------------------------------------------------------------------------------------------------------------------------------------------------------------------------------------------------------------------------------------------------------------|--|--|--|
| Salaries<br>FY 2019                                                                                                                                                                                                                                                                                                                                                                                                                                                                                                                                                                                                                                                                                                                                                                                                                                                                                                                                                                                                                                                                                                                                                                                                                                                                                                                                                                                                                                                                                                                                                                                                                                                                                                                                                                                                                                                                                                                                                                                                                                                                                                             |                                                                                                                                                                                                                                                                       |  |  |  |
| Division                                                                                                                                                                                                                                                                                                                                                                                                                                                                                                                                                                                                                                                                                                                                                                                                                                                                                                                                                                                                                                                                                                                                                                                                                                                                                                                                                                                                                                                                                                                                                                                                                                                                                                                                                                                                                                                                                                                                                                                                                                                                                                                        |                                                                                                                                                                                                                                                                       |  |  |  |
| Falls Church City                                                                                                                                                                                                                                                                                                                                                                                                                                                                                                                                                                                                                                                                                                                                                                                                                                                                                                                                                                                                                                                                                                                                                                                                                                                                                                                                                                                                                                                                                                                                                                                                                                                                                                                                                                                                                                                                                                                                                                                                                                                                                                               | \$51,088                                                                                                                                                                                                                                                              |  |  |  |
| Loudoun                                                                                                                                                                                                                                                                                                                                                                                                                                                                                                                                                                                                                                                                                                                                                                                                                                                                                                                                                                                                                                                                                                                                                                                                                                                                                                                                                                                                                                                                                                                                                                                                                                                                                                                                                                                                                                                                                                                                                                                                                                                                                                                         | \$50,171                                                                                                                                                                                                                                                              |  |  |  |
| Fairfax                                                                                                                                                                                                                                                                                                                                                                                                                                                                                                                                                                                                                                                                                                                                                                                                                                                                                                                                                                                                                                                                                                                                                                                                                                                                                                                                                                                                                                                                                                                                                                                                                                                                                                                                                                                                                                                                                                                                                                                                                                                                                                                         | \$50,000                                                                                                                                                                                                                                                              |  |  |  |
| Montgomery                                                                                                                                                                                                                                                                                                                                                                                                                                                                                                                                                                                                                                                                                                                                                                                                                                                                                                                                                                                                                                                                                                                                                                                                                                                                                                                                                                                                                                                                                                                                                                                                                                                                                                                                                                                                                                                                                                                                                                                                                                                                                                                      | \$49,013                                                                                                                                                                                                                                                              |  |  |  |
| Alexandria City                                                                                                                                                                                                                                                                                                                                                                                                                                                                                                                                                                                                                                                                                                                                                                                                                                                                                                                                                                                                                                                                                                                                                                                                                                                                                                                                                                                                                                                                                                                                                                                                                                                                                                                                                                                                                                                                                                                                                                                                                                                                                                                 | \$48,894                                                                                                                                                                                                                                                              |  |  |  |
| Arlington                                                                                                                                                                                                                                                                                                                                                                                                                                                                                                                                                                                                                                                                                                                                                                                                                                                                                                                                                                                                                                                                                                                                                                                                                                                                                                                                                                                                                                                                                                                                                                                                                                                                                                                                                                                                                                                                                                                                                                                                                                                                                                                       | \$48,228                                                                                                                                                                                                                                                              |  |  |  |
| Manassas Park City                                                                                                                                                                                                                                                                                                                                                                                                                                                                                                                                                                                                                                                                                                                                                                                                                                                                                                                                                                                                                                                                                                                                                                                                                                                                                                                                                                                                                                                                                                                                                                                                                                                                                                                                                                                                                                                                                                                                                                                                                                                                                                              | \$48,060                                                                                                                                                                                                                                                              |  |  |  |
| Prince George's                                                                                                                                                                                                                                                                                                                                                                                                                                                                                                                                                                                                                                                                                                                                                                                                                                                                                                                                                                                                                                                                                                                                                                                                                                                                                                                                                                                                                                                                                                                                                                                                                                                                                                                                                                                                                                                                                                                                                                                                                                                                                                                 | \$47,781                                                                                                                                                                                                                                                              |  |  |  |
| Prince William                                                                                                                                                                                                                                                                                                                                                                                                                                                                                                                                                                                                                                                                                                                                                                                                                                                                                                                                                                                                                                                                                                                                                                                                                                                                                                                                                                                                                                                                                                                                                                                                                                                                                                                                                                                                                                                                                                                                                                                                                                                                                                                  | \$47,724                                                                                                                                                                                                                                                              |  |  |  |
| Manassas City                                                                                                                                                                                                                                                                                                                                                                                                                                                                                                                                                                                                                                                                                                                                                                                                                                                                                                                                                                                                                                                                                                                                                                                                                                                                                                                                                                                                                                                                                                                                                                                                                                                                                                                                                                                                                                                                                                                                                                                                                                                                                                                   | \$47,724                                                                                                                                                                                                                                                              |  |  |  |
| Step 1 with<br>Master's Deg                                                                                                                                                                                                                                                                                                                                                                                                                                                                                                                                                                                                                                                                                                                                                                                                                                                                                                                                                                                                                                                                                                                                                                                                                                                                                                                                                                                                                                                                                                                                                                                                                                                                                                                                                                                                                                                                                                                                                                                                                                                                                                     |                                                                                                                                                                                                                                                                       |  |  |  |
| FY 2019                                                                                                                                                                                                                                                                                                                                                                                                                                                                                                                                                                                                                                                                                                                                                                                                                                                                                                                                                                                                                                                                                                                                                                                                                                                                                                                                                                                                                                                                                                                                                                                                                                                                                                                                                                                                                                                                                                                                                                                                                                                                                                                         |                                                                                                                                                                                                                                                                       |  |  |  |
| Division Falls Church City                                                                                                                                                                                                                                                                                                                                                                                                                                                                                                                                                                                                                                                                                                                                                                                                                                                                                                                                                                                                                                                                                                                                                                                                                                                                                                                                                                                                                                                                                                                                                                                                                                                                                                                                                                                                                                                                                                                                                                                                                                                                                                      | \$56,671                                                                                                                                                                                                                                                              |  |  |  |
| Loudoun                                                                                                                                                                                                                                                                                                                                                                                                                                                                                                                                                                                                                                                                                                                                                                                                                                                                                                                                                                                                                                                                                                                                                                                                                                                                                                                                                                                                                                                                                                                                                                                                                                                                                                                                                                                                                                                                                                                                                                                                                                                                                                                         | \$55,941                                                                                                                                                                                                                                                              |  |  |  |
| Alexandria City                                                                                                                                                                                                                                                                                                                                                                                                                                                                                                                                                                                                                                                                                                                                                                                                                                                                                                                                                                                                                                                                                                                                                                                                                                                                                                                                                                                                                                                                                                                                                                                                                                                                                                                                                                                                                                                                                                                                                                                                                                                                                                                 | \$55,813                                                                                                                                                                                                                                                              |  |  |  |
| Fairfax                                                                                                                                                                                                                                                                                                                                                                                                                                                                                                                                                                                                                                                                                                                                                                                                                                                                                                                                                                                                                                                                                                                                                                                                                                                                                                                                                                                                                                                                                                                                                                                                                                                                                                                                                                                                                                                                                                                                                                                                                                                                                                                         | \$55,000                                                                                                                                                                                                                                                              |  |  |  |
| Manassas Park City                                                                                                                                                                                                                                                                                                                                                                                                                                                                                                                                                                                                                                                                                                                                                                                                                                                                                                                                                                                                                                                                                                                                                                                                                                                                                                                                                                                                                                                                                                                                                                                                                                                                                                                                                                                                                                                                                                                                                                                                                                                                                                              | \$54,060                                                                                                                                                                                                                                                              |  |  |  |
| Montgomery                                                                                                                                                                                                                                                                                                                                                                                                                                                                                                                                                                                                                                                                                                                                                                                                                                                                                                                                                                                                                                                                                                                                                                                                                                                                                                                                                                                                                                                                                                                                                                                                                                                                                                                                                                                                                                                                                                                                                                                                                                                                                                                      | \$53,997                                                                                                                                                                                                                                                              |  |  |  |
| Manassas City                                                                                                                                                                                                                                                                                                                                                                                                                                                                                                                                                                                                                                                                                                                                                                                                                                                                                                                                                                                                                                                                                                                                                                                                                                                                                                                                                                                                                                                                                                                                                                                                                                                                                                                                                                                                                                                                                                                                                                                                                                                                                                                   | \$53,353                                                                                                                                                                                                                                                              |  |  |  |
| Prince William                                                                                                                                                                                                                                                                                                                                                                                                                                                                                                                                                                                                                                                                                                                                                                                                                                                                                                                                                                                                                                                                                                                                                                                                                                                                                                                                                                                                                                                                                                                                                                                                                                                                                                                                                                                                                                                                                                                                                                                                                                                                                                                  | \$53,353                                                                                                                                                                                                                                                              |  |  |  |
| Arlington                                                                                                                                                                                                                                                                                                                                                                                                                                                                                                                                                                                                                                                                                                                                                                                                                                                                                                                                                                                                                                                                                                                                                                                                                                                                                                                                                                                                                                                                                                                                                                                                                                                                                                                                                                                                                                                                                                                                                                                                                                                                                                                       | \$53,173                                                                                                                                                                                                                                                              |  |  |  |
| Prince George's                                                                                                                                                                                                                                                                                                                                                                                                                                                                                                                                                                                                                                                                                                                                                                                                                                                                                                                                                                                                                                                                                                                                                                                                                                                                                                                                                                                                                                                                                                                                                                                                                                                                                                                                                                                                                                                                                                                                                                                                                                                                                                                 | \$52,679                                                                                                                                                                                                                                                              |  |  |  |
| Maximum                                                                                                                                                                                                                                                                                                                                                                                                                                                                                                                                                                                                                                                                                                                                                                                                                                                                                                                                                                                                                                                                                                                                                                                                                                                                                                                                                                                                                                                                                                                                                                                                                                                                                                                                                                                                                                                                                                                                                                                                                                                                                                                         |                                                                                                                                                                                                                                                                       |  |  |  |
| Teacher Salaries                                                                                                                                                                                                                                                                                                                                                                                                                                                                                                                                                                                                                                                                                                                                                                                                                                                                                                                                                                                                                                                                                                                                                                                                                                                                                                                                                                                                                                                                                                                                                                                                                                                                                                                                                                                                                                                                                                                                                                                                                                                                                                                |                                                                                                                                                                                                                                                                       |  |  |  |
|                                                                                                                                                                                                                                                                                                                                                                                                                                                                                                                                                                                                                                                                                                                                                                                                                                                                                                                                                                                                                                                                                                                                                                                                                                                                                                                                                                                                                                                                                                                                                                                                                                                                                                                                                                                                                                                                                                                                                                                                                                                                                                                                 |                                                                                                                                                                                                                                                                       |  |  |  |
| Teacher Sala<br>FY 2019<br>Division                                                                                                                                                                                                                                                                                                                                                                                                                                                                                                                                                                                                                                                                                                                                                                                                                                                                                                                                                                                                                                                                                                                                                                                                                                                                                                                                                                                                                                                                                                                                                                                                                                                                                                                                                                                                                                                                                                                                                                                                                                                                                             |                                                                                                                                                                                                                                                                       |  |  |  |
| FY 2019 Division Prince William                                                                                                                                                                                                                                                                                                                                                                                                                                                                                                                                                                                                                                                                                                                                                                                                                                                                                                                                                                                                                                                                                                                                                                                                                                                                                                                                                                                                                                                                                                                                                                                                                                                                                                                                                                                                                                                                                                                                                                                                                                                                                                 |                                                                                                                                                                                                                                                                       |  |  |  |
| FY 2019<br>Division                                                                                                                                                                                                                                                                                                                                                                                                                                                                                                                                                                                                                                                                                                                                                                                                                                                                                                                                                                                                                                                                                                                                                                                                                                                                                                                                                                                                                                                                                                                                                                                                                                                                                                                                                                                                                                                                                                                                                                                                                                                                                                             | \$121,872<br>\$113,813                                                                                                                                                                                                                                                |  |  |  |
| FY 2019 Division Prince William Manassas City Arlington                                                                                                                                                                                                                                                                                                                                                                                                                                                                                                                                                                                                                                                                                                                                                                                                                                                                                                                                                                                                                                                                                                                                                                                                                                                                                                                                                                                                                                                                                                                                                                                                                                                                                                                                                                                                                                                                                                                                                                                                                                                                         | \$121,872<br>\$113,813<br>\$113,207                                                                                                                                                                                                                                   |  |  |  |
| FY 2019 Division Prince William Manassas City Arlington Manassas Park City                                                                                                                                                                                                                                                                                                                                                                                                                                                                                                                                                                                                                                                                                                                                                                                                                                                                                                                                                                                                                                                                                                                                                                                                                                                                                                                                                                                                                                                                                                                                                                                                                                                                                                                                                                                                                                                                                                                                                                                                                                                      | \$121,872<br>\$113,813<br>\$113,207<br>\$112,030                                                                                                                                                                                                                      |  |  |  |
| FY 2019 Division Prince William Manassas City Arlington Manassas Park City Falls Church City                                                                                                                                                                                                                                                                                                                                                                                                                                                                                                                                                                                                                                                                                                                                                                                                                                                                                                                                                                                                                                                                                                                                                                                                                                                                                                                                                                                                                                                                                                                                                                                                                                                                                                                                                                                                                                                                                                                                                                                                                                    | \$121,872<br>\$113,813<br>\$113,207<br>\$112,030<br>\$111,261                                                                                                                                                                                                         |  |  |  |
| FY 2019 Division Prince William Manassas City Arlington Manassas Park City Falls Church City Montgomery                                                                                                                                                                                                                                                                                                                                                                                                                                                                                                                                                                                                                                                                                                                                                                                                                                                                                                                                                                                                                                                                                                                                                                                                                                                                                                                                                                                                                                                                                                                                                                                                                                                                                                                                                                                                                                                                                                                                                                                                                         | \$121,872<br>\$113,813<br>\$113,207<br>\$112,030<br>\$111,261<br>\$109,449                                                                                                                                                                                            |  |  |  |
| Prince William Manassas City Arlington Manassas Park City Falls Church City Montgomery Alexandria City                                                                                                                                                                                                                                                                                                                                                                                                                                                                                                                                                                                                                                                                                                                                                                                                                                                                                                                                                                                                                                                                                                                                                                                                                                                                                                                                                                                                                                                                                                                                                                                                                                                                                                                                                                                                                                                                                                                                                                                                                          | \$121,872<br>\$113,813<br>\$113,207<br>\$112,030<br>\$111,261<br>\$109,449<br>\$109,403                                                                                                                                                                               |  |  |  |
| Prince William Manassas City Arlington Manassas Park City Falls Church City Montgomery Alexandria City Loudoun                                                                                                                                                                                                                                                                                                                                                                                                                                                                                                                                                                                                                                                                                                                                                                                                                                                                                                                                                                                                                                                                                                                                                                                                                                                                                                                                                                                                                                                                                                                                                                                                                                                                                                                                                                                                                                                                                                                                                                                                                  | \$121,872<br>\$113,813<br>\$113,207<br>\$112,030<br>\$111,261<br>\$109,449<br>\$109,403<br>\$107,139                                                                                                                                                                  |  |  |  |
| PY 2019 Division Prince William Manassas City Arlington Manassas Park City Falls Church City Montgomery Alexandria City Loudoun Fairfax                                                                                                                                                                                                                                                                                                                                                                                                                                                                                                                                                                                                                                                                                                                                                                                                                                                                                                                                                                                                                                                                                                                                                                                                                                                                                                                                                                                                                                                                                                                                                                                                                                                                                                                                                                                                                                                                                                                                                                                         | \$121,872<br>\$113,813<br>\$113,207<br>\$112,030<br>\$111,261<br>\$109,449<br>\$109,403<br>\$107,139<br><b>\$104,269</b>                                                                                                                                              |  |  |  |
| PY 2019 Division Prince William Manassas City Arlington Manassas Park City Falls Church City Montgomery Alexandria City Loudoun Fairfax Prince George's                                                                                                                                                                                                                                                                                                                                                                                                                                                                                                                                                                                                                                                                                                                                                                                                                                                                                                                                                                                                                                                                                                                                                                                                                                                                                                                                                                                                                                                                                                                                                                                                                                                                                                                                                                                                                                                                                                                                                                         | \$121,872<br>\$113,813<br>\$113,207<br>\$112,030<br>\$111,261<br>\$109,449<br>\$109,403<br>\$107,139<br><b>\$104,269</b><br>\$103,819                                                                                                                                 |  |  |  |
| PY 2019  Division  Prince William  Manassas City  Arlington  Manassas Park City  Falls Church City  Montgomery  Alexandria City  Loudoun  Fairfax  Prince George's  Teacher Salary                                                                                                                                                                                                                                                                                                                                                                                                                                                                                                                                                                                                                                                                                                                                                                                                                                                                                                                                                                                                                                                                                                                                                                                                                                                                                                                                                                                                                                                                                                                                                                                                                                                                                                                                                                                                                                                                                                                                              | \$121,872<br>\$113,813<br>\$113,207<br>\$112,030<br>\$111,261<br>\$109,449<br>\$109,403<br>\$107,139<br><b>\$104,269</b><br>\$103,819                                                                                                                                 |  |  |  |
| PY 2019  Division  Prince William  Manassas City  Arlington  Manassas Park City  Falls Church City  Montgomery  Alexandria City  Loudoun  Fairfax  Prince George's  Teacher Salary  Benefits Compa                                                                                                                                                                                                                                                                                                                                                                                                                                                                                                                                                                                                                                                                                                                                                                                                                                                                                                                                                                                                                                                                                                                                                                                                                                                                                                                                                                                                                                                                                                                                                                                                                                                                                                                                                                                                                                                                                                                              | \$121,872<br>\$113,813<br>\$113,207<br>\$112,030<br>\$111,261<br>\$109,449<br>\$109,403<br>\$107,139<br>\$104,269<br>\$103,819<br>/ with                                                                                                                              |  |  |  |
| FY 2019  Division  Prince William  Manassas City  Arlington  Manassas Park City  Falls Church City  Montgomery  Alexandria City  Loudoun  Fairfax  Prince George's  Teacher Salary  Benefits Compa                                                                                                                                                                                                                                                                                                                                                                                                                                                                                                                                                                                                                                                                                                                                                                                                                                                                                                                                                                                                                                                                                                                                                                                                                                                                                                                                                                                                                                                                                                                                                                                                                                                                                                                                                                                                                                                                                                                              | \$121,872<br>\$113,813<br>\$113,207<br>\$112,030<br>\$111,261<br>\$109,449<br>\$109,403<br>\$107,139<br>\$104,269<br>\$103,819<br>/ with                                                                                                                              |  |  |  |
| FY 2019  Division  Prince William  Manassas City  Arlington  Manassas Park City  Falls Church City  Montgomery  Alexandria City  Loudoun  Fairfax  Prince George's  Teacher Salary  Benefits Compe  (salary of \$65  FY 2019                                                                                                                                                                                                                                                                                                                                                                                                                                                                                                                                                                                                                                                                                                                                                                                                                                                                                                                                                                                                                                                                                                                                                                                                                                                                                                                                                                                                                                                                                                                                                                                                                                                                                                                                                                                                                                                                                                    | \$121,872<br>\$113,813<br>\$113,207<br>\$112,030<br>\$111,261<br>\$109,449<br>\$109,403<br>\$107,139<br>\$104,269<br>\$103,819<br>\$with<br>arison<br>,000)                                                                                                           |  |  |  |
| PY 2019  Division  Prince William  Manassas City  Arlington  Manassas Park City  Falls Church City  Montgomery  Alexandria City  Loudoun  Fairfax  Prince George's  Teacher Salary  Benefits Compe  (salary of \$65  FY 2019  Division  Fairfax  Loudoun                                                                                                                                                                                                                                                                                                                                                                                                                                                                                                                                                                                                                                                                                                                                                                                                                                                                                                                                                                                                                                                                                                                                                                                                                                                                                                                                                                                                                                                                                                                                                                                                                                                                                                                                                                                                                                                                        | \$121,872<br>\$113,813<br>\$113,207<br>\$112,030<br>\$111,261<br>\$109,449<br>\$109,403<br>\$107,139<br>\$104,269<br>\$103,819<br>\$with<br>arison<br>,000)                                                                                                           |  |  |  |
| PY 2019  Division  Prince William  Manassas City  Arlington  Manassas Park City  Falls Church City  Montgomery  Alexandria City  Loudoun  Fairfax  Prince George's  Teacher Salary  Benefits Compe  (salary of \$65  FY 2019  Division  Fairfax  Loudoun  Fairfax  Loudoun  Fairfax  Loudoun  Fairfax  Loudoun  Fairfax                                                                                                                                                                                                                                                                                                                                                                                                                                                                                                                                                                                                                                                                                                                                                                                                                                                                                                                                                                                                                                                                                                                                                                                                                                                                                                                                                                                                                                                                                                                                                                                                                                                                                                                                                                                                         | \$121,872<br>\$113,813<br>\$113,207<br>\$112,030<br>\$111,261<br>\$109,449<br>\$109,403<br>\$107,139<br>\$104,269<br>\$103,819<br>\$with<br>arison<br>,000)                                                                                                           |  |  |  |
| PY 2019  Division  Prince William  Manassas City  Arlington  Manassas Park City  Falls Church City  Montgomery  Alexandria City  Loudoun  Fairfax  Prince George's  Teacher Salary  Benefits Compe  (salary of \$65  FY 2019  Division  Fairfax  Loudoun                                                                                                                                                                                                                                                                                                                                                                                                                                                                                                                                                                                                                                                                                                                                                                                                                                                                                                                                                                                                                                                                                                                                                                                                                                                                                                                                                                                                                                                                                                                                                                                                                                                                                                                                          | \$121,872<br>\$113,813<br>\$113,207<br>\$112,030<br>\$111,261<br>\$109,449<br>\$109,403<br>\$107,139<br>\$104,269<br>\$103,819<br>\$with<br>arison<br>,000)                                                                                                           |  |  |  |
| PY 2019  Division  Prince William  Manassas City  Arlington  Manassas Park City  Falls Church City  Montgomery  Alexandria City  Loudoun  Fairfax  Prince George's  Teacher Salary  Benefits Compe  (salary of \$65  FY 2019  Division  Fairfax  Loudoun  Falls Church City  Montgomery  Alexandria City                                                                                                                                                                                                                                                                                                                                                                                                                                                                                                                                                                                                                                                                                                                                                                                                                                                                                                                                                                                                                                                                                                                                                                                                                                                                                                                                                                                                                                                                                                                                                                                                                                                                        | \$121,872<br>\$113,813<br>\$113,207<br>\$112,030<br>\$111,261<br>\$109,449<br>\$109,403<br>\$107,139<br>\$104,269<br>\$103,819<br>\$with<br>arison<br>,000)<br>\$103,791<br>\$103,618<br>\$100,048<br>\$99,261<br>\$99,122                                            |  |  |  |
| PY 2019  Division  Prince William  Manassas City  Arlington  Manassas Park City  Falls Church City  Montgomery  Alexandria City  Loudoun  Fairfax  Prince George's  Teacher Salary  Benefits Compe  (salary of \$65  FY 2019  Division  Fairfax  Loudoun  Fairfax  Loudou | \$121,872<br>\$113,813<br>\$113,207<br>\$112,030<br>\$111,261<br>\$109,449<br>\$109,403<br>\$107,139<br>\$104,269<br>\$103,819<br>\$with<br>arison<br>,000)<br>\$103,791<br>\$103,618<br>\$100,048<br>\$99,261<br>\$99,122<br>\$98,581                                |  |  |  |
| PY 2019  Division  Prince William  Manassas City  Arlington  Manassas Park City  Falls Church City  Montgomery  Alexandria City  Loudoun  Fairfax  Prince George's  Teacher Salary  Benefits Compe  (salary of \$65  FY 2019  Division  Fairfax  Loudoun  Fairfax  Loudou | \$121,872<br>\$113,813<br>\$113,207<br>\$112,030<br>\$111,261<br>\$109,449<br>\$109,403<br>\$107,139<br><b>\$104,269</b><br>\$103,819<br>\$\text{with}\text{arison}\text{,000} \$103,618<br>\$100,048<br>\$99,261<br>\$99,122<br>\$98,581<br>\$98,527                 |  |  |  |
| Prince William Manassas City Arlington Manassas Park City Falls Church City Montgomery Alexandria City Loudoun Fairfax Prince George's Teacher Salary Benefits Compe (salary of \$65 FY 2019 Division Fairfax Loudoun Fairfax L | \$121,872<br>\$113,813<br>\$113,207<br>\$112,030<br>\$111,261<br>\$109,449<br>\$109,403<br>\$107,139<br><b>\$104,269</b><br>\$103,819<br>\$with<br>arison<br>,000)<br>\$103,791<br>\$103,618<br>\$100,048<br>\$99,261<br>\$99,122<br>\$98,581<br>\$98,527<br>\$97,744 |  |  |  |
| Prince William Manassas City Arlington Manassas Park City Falls Church City Montgomery Alexandria City Loudoun Fairfax Prince George's Teacher Salary Benefits Compe (salary of \$65 FY 2019 Division Fairfax Loudoun Fairfax L | \$121,872<br>\$113,813<br>\$113,207<br>\$112,030<br>\$111,261<br>\$109,449<br>\$109,403<br>\$107,139<br><b>\$104,269</b><br>\$103,819<br>\$With<br>arison<br>,000)<br>\$13,618<br>\$100,048<br>\$99,261<br>\$99,122<br>\$98,581<br>\$98,527<br>\$97,744<br>\$96,868   |  |  |  |
| Prince William Manassas City Arlington Manassas Park City Falls Church City Montgomery Alexandria City Loudoun Fairfax Prince George's Teacher Salary Benefits Compe (salary of \$65 FY 2019 Division Fairfax Loudoun Fairfax L | \$121,872<br>\$113,813<br>\$113,207<br>\$112,030<br>\$111,261<br>\$109,449<br>\$109,403<br>\$107,139<br><b>\$104,269</b><br>\$103,819<br>\$with<br>arison<br>,000)<br>\$103,791<br>\$103,618<br>\$100,048<br>\$99,261<br>\$99,122<br>\$98,581<br>\$98,527<br>\$97,744 |  |  |  |

#### **Position Adjustments**

The net impact of position adjustments is an increase of 28.3 positions over the FY 2019 Approved Budget, and a decrease of 8.7 positions from the FY 2019 Revised Budget. The following chart illustrates by position type the net change in both school-based and nonschool-based positions.

|                                                                                                                                      |          |          | Posit    | ion Change | s *      |            |                        |         |                       |         |
|--------------------------------------------------------------------------------------------------------------------------------------|----------|----------|----------|------------|----------|------------|------------------------|---------|-----------------------|---------|
|                                                                                                                                      |          |          |          |            |          |            | <u>Cha</u>             |         | <u>Cha</u>            |         |
|                                                                                                                                      | FY 2016  | FY 2017  | FY 2018  | FY 2019    | FY 2019  | FY 2020    | FY 2019<br>Approved to | FY 2020 | FY 2019<br>Revised to | FY 2020 |
|                                                                                                                                      | Actuals  | Actuals  | Actuals  | Approved   | Revised  | Advertised | Positions              | Percent | Positions             | Percent |
| Position Type                                                                                                                        |          |          |          | •••        |          |            |                        |         |                       |         |
| Teacher Scale Positions                                                                                                              | 15,027.6 | 15,207.4 | 15,146.7 | 15,317.3   | 15,317.8 | 15,320.1   | 2.8                    | 0.0%    | 2.3                   | 0.0%    |
| School Administration                                                                                                                | 657.0    | 650.0    | 652.0    | 661.0      | 661.0    | 656.0      | -5.0                   | -0.8%   | -5.0                  | -0.8%   |
| Psychologists, Social Workers, Instructional<br>and Business Specialists, Functional<br>Supervisors, and Certified Athletic Trainers | 412.5    | 407.0    | 411.5    | 415.0      | 444.0    | 446.0      | 31.0                   | 7.5%    | 2.0                   | 0.5%    |
| Instructional and Specialized Assistants, Safety<br>and Security Specialists and Assistants, and<br>Career Center Specialists        | 3,278.8  | 3,257.2  | 3,297.2  | 3,344.1    | 3,343.1  | 3,317.1    | -27.0                  | -0.8%   | -26.0                 | -0.8%   |
| School Office Personnel, Tech Specialists, and Technicians                                                                           | 1,489.2  | 1,480.2  | 1,484.3  | 1,440.8    | 1,440.8  | 1,445.8    | 5.0                    | 0.3%    | 5.0                   | 0.3%    |
| School Custodians and Trades Personnel                                                                                               | 1,370.0  | 1,349.5  | 1,367.0  | 1,374.5    | 1,375.5  | 1,382.5    | 8.0                    | 0.6%    | 7.0                   | 0.5%    |
| School-Based Total                                                                                                                   | 22,235.2 | 22,351.3 | 22,358.7 | 22,552.7   | 22,582.2 | 22,567.5   | 14.8                   | 0.1%    | -14.7                 | -0.1%   |
| All Nonschool-Based                                                                                                                  | 1,591.9  | 1,588.9  | 1,579.4  | 1,584.4    | 1,591.9  | 1,597.9    | 13.5                   | 0.9%    | 6.0                   | 0.4%    |
| Total                                                                                                                                | 23,827.1 | 23,940.3 | 23,938.1 | 24,137.1   | 24,174.1 | 24,165.4   | 28.3                   | 0.1%    | -8.7                  | 0.0%    |