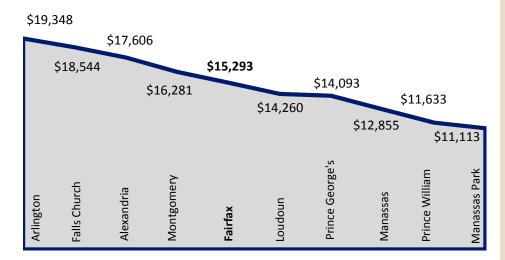

udent achievement.

## FCPS Nonschool-Based Positions per Student

Significant reductions have been made in nonschool-based positions since FY 2000



Positions are updated to reflect actual numbers for all fiscal years except FY 2020 Proposed.

## Comparison of SAT Scores

**School Year 2017-2018** 

| Falls Church City     | 1264 |
|-----------------------|------|
| Fairfax County        | 1212 |
| Arlington County      | 1191 |
| Loudoun County        | 1184 |
| Prince William County | 1100 |
| Manassas Park City    | 1064 |
| Manassas City         | 1059 |
| Alexandria City       | 992  |
|                       |      |

US Average 1049 Virginia Average 1110

Source: 2019 WABE Guide

## **FCPS Cost Per Pupil Ranks in the Middle**

FY 2019 WABE Comparison to Other School Divisions \*



<sup>\*</sup>Source: FY 2019 Washington Area Boards of Education (WABE) Guide.

| Number of Students |         |  |  |
|--------------------|---------|--|--|
| by Grade           |         |  |  |
| Kindergarten       | 12,356  |  |  |
| Grade 1            | 12,898  |  |  |
| Grade 2            | 12,602  |  |  |
| Grade 3            | 13,154  |  |  |
| Grade 4            | 12,702  |  |  |
| Grade 5            | 12,977  |  |  |
| Grade 6            | 13,634  |  |  |
| Grade 7            | 12,854  |  |  |
| Grade 8            | 12,754  |  |  |
| Grade 9            | 13,530  |  |  |
| Grade 10           | 13,264  |  |  |
| Grade 11           | 13,410  |  |  |
| Grade 12           | 12,448  |  |  |
| Subtotal           | 168,583 |  |  |
| Special Ed Level 2 | 17.064  |  |  |
| and Preschool