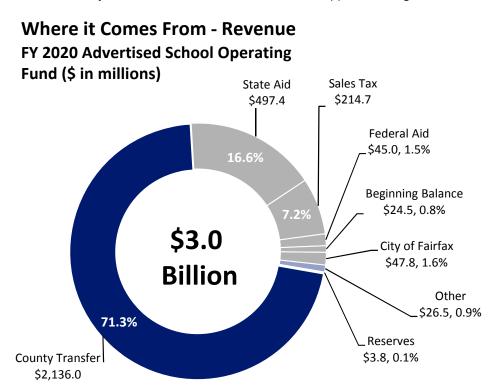

#### Where Does FCPS' Revenue Come From?

The FY 2020 Advertised Budget includes revenue for the School Operating Fund totaling \$3.0 billion, a net increase of \$120.2 million, or 4.2 percent, over the FY 2019 Approved Budget, and a net increase of \$7.3 million, or 0.2 percent, over the FY 2019 Revised Budget. County and state revenue combined provide 95.1 percent of FCPS' total operating revenue.

#### County

- The FY 2020 Advertised Budget includes a requested increase in the county transfer of \$84.4 million, or 4.1 percent over the FY 2019 County transfer.
- On February 19, 2019 the Fairfax County Executive presented the FY 2020 Advertised Budget Plan and recommended a transfer increase of \$84.4 million, or 4.1 percent, for school operations. This fully funds FCPS' request included in the advertised budget.
- FCPS receives the majority of its funding, 71.3 percent, from local funds in the form of a transfer from Fairfax County government.
- County support for FCPS (operating, construction, and school debt service) comprises 52.8 percent of General Fund disbursements reflected in Fairfax County's FY 2019 Adopted Budget.

#### State

- The Commonwealth of Virginia provides two types of revenue: state aid and sales tax. Projected state funding totaling \$712.1 million for FY 2020 represents 23.8 percent of FCPS' operating revenue.
- School divisions receive the majority of state aid based on their local composite index (LCI). The state uses the LCI to equalize direct aid payments so that counties and cities with a lower composite index receive more state funding and those with a higher index receive less.
- The state calculates the LCI every two years as part of developing its biennium budget. LCI for the 2018-2020 Biennial Budget was calculated in the fall of 2017, resulting in Fairfax County's LCI decreasing from 0.6844 to 0.6754.
- According to the State Superintendent's most recent report on Sources of Financial Support for Expenditures, Total Expenditures for Operations, and Total Per-Pupil Expenditures for Operations, FCPS received \$2,321 per pupil in state aid for FY 2017, while the state average per-pupil allocation was \$3,997.
- The sales tax revenue projection for FY 2020 totals \$214.7 million; an increase of \$9.2 million, or 4.5 percent, over both the FY 2019 Approved and Revised Budgets. Of the 6.0 percent sales-and-use tax levied in Northern Virginia, one percent of the amount collected is returned directly to local governments for general fund use, while one and one-quarter percent is dedicated to K-12 education. Of the amount collected for K-12 education, one and one-eighth percent is returned to districts. Sales tax revenue is distributed to school districts based on each locality's number of school-age children. The state uses annual school-age (5 to 19 years old) population estimates prepared by the Weldon Cooper Center for Public Services at the University of Virginia.
- The FY 2020 Advertised Budget includes \$497.4 million in projected state aid, an increase of \$27.2 million, or 5.8 percent, over the FY 2019 Approved Budget and an increase of \$26.4 million, or 5.6 percent over the FY 2019 Revised Budget.