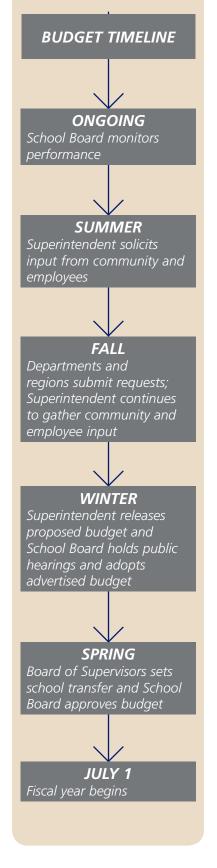

#### **Budget Development Process**

Fairfax County Public Schools (FCPS) begins its annual budget planning process in June. The FCPS budget development process is a collaborative process involving many stakeholders. The School Board and County Board of Supervisors have held several joint budget work sessions to continue the cooperation and collaboration between the County and FCPS, incorporate One Fairfax into decision-making process, and continue to identify efficiencies.

A graphic representation of the budget process follows.