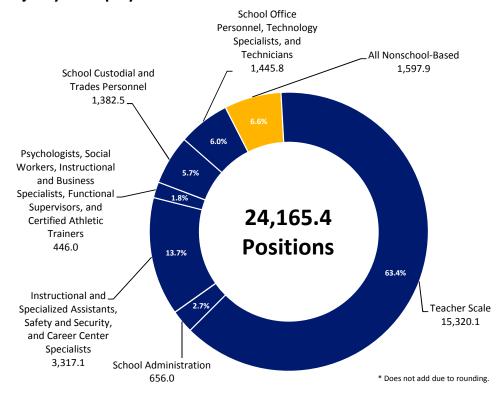

#### FY 2020 Advertised Full-Time Positions

#### Majority of Employees are School-Based \*

In FY 2020, FCPS expects to employ 24,165.4 full-time equivalent (FTE) positions. The chart above shows, by position type, the number of school-based and nonschool-based authorized positions in the School Operating Fund. Additionally, FCPS budgets for hourly personnel (e.g., parent liaisons, substitutes, bus drivers, and bus attendants) which are not reflected in the charts.

Over 93 percent of operating positions, or 22,567.5, are in classrooms and school buildings directly serving the needs of our students. The remaining 1,597.9 positions deliver central support to schools, are nonschool-based, and represent 6.6 percent of operating positions. Over 40 percent of nonschool-based positions are trades, transportation/custodial, and office assistant personnel, representing 2.7 percent of total FCPS-funded positions. By contrast, administrators (Leadership Team, directors, and coordinators) represent less than 1.0 percent of total FCPS School Operating Fund positions.