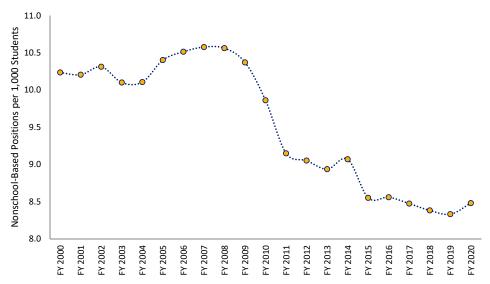

| 1,591.9  | 1,588.9  | 1,579.4  | 1,584.4    | 1,591.9  | 1,597.9    | 13.5                   | 0.9%    | 6.0                   | 0.4%    |
| Total                                                                                                                                | 23,827.1 | 23,940.3 | 23,938.1 | 24,137.1   | 24,174.1 | 24,165.4   | 28.3                   | 0.1%    | -8.7                  | 0.0%    |

<sup>\*</sup> Does not add due to rounding

Efficiency is seen by

comparing FCPS with neighboring school systems; effectiveness is

demonstrated by high

student achievement.

## FCPS Nonschool-Based Positions per Student

Significant reductions have been made in nonschool-based positions since FY 2000



Positions are updated to reflect actual numbers for all fiscal years except FY 2020 Proposed.

## Comparison of SAT Scores

**School Year 2017-2018** 

| Falls Church City     | 1264 |
|-----------------------|------|
| Fairfax County        | 1212 |
| Arlington County      | 1191 |
| Loudoun County        | 1184 |
| Prince William County | 1100 |
| Manassas Park City    | 1064 |
| Manassas City         | 1059 |
| Alexandria City       | 992  |
|                       |      |

US Average 1049 Virginia Average 1110

Source: 2019 WABE Guide

## **FCPS Cost Per Pupil Ranks in the Middle**

FY 2019 WABE Comparison to Other School Divisions \*



<sup>\*</sup>Source: FY 2019 Washington Area Boards of Education (WABE) Guide.

| Number of Students |         |  |  |
|--------------------|------