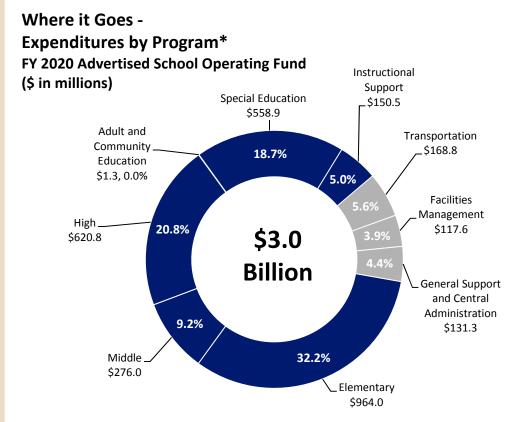

#### Where Does FCPS Spend Its Money?

The FY 2020 Advertised Budget expenditures in the School Operating Fund total \$3.0 billion, which represents a \$117.4 million, or 4.1 percent, increase over the FY 2019 Approved Budget, and a \$29.0 million, or 1.0 percent, increase over the FY 2019 Revised Budget. The FY 2019 Revised Budget includes adjustments made at the FY 2018 Final Budget Review, approved by the School Board on July 26, 2018; and at the FY 2019 Midyear Budget Review, approved by the School Board on December 20, 2018.

#### **Expenditure Budget by Program**

Funding instruction is FCPS' highest priority. The importance FCPS places on instructional programs is illustrated by the fact that 86.0 percent of the budget is allocated to instructional programs. The remaining expenditures include: transportation at 5.6 percent, facilities management at 3.9 percent, and general support at 4.4 percent. Instruction includes elementary, middle, high, special education, adult and instructional support program costs. For example, FY 2020 elementary program costs include all direct costs to operate FCPS elementary schools, as well as all costs for additional programs offered in elementary schools, such as English for Speakers of Other Languages (ESOL).