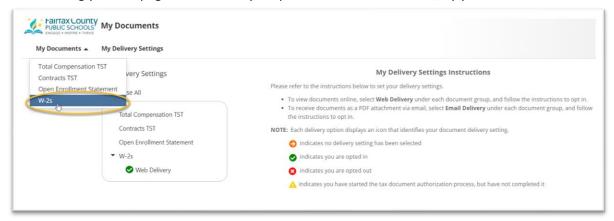

4.) This will then bring you to the Welcome page. On the top left, select "My Delivery Settings"

5.) To access your W2 via Uconnect, you will need to follow the authorization process. Click on "Web Delivery" to begin the authorization process.

A green check mark will appear once you have successfully Opted-In. You will receive an email confirmation of your Opt-in action.

6.) ACCESSING YOUR W-2 TO VIEW/PRINT: After opting in for online W-2s, access to any of your published W-2s will be available by clicking on the "W-2s" link under "My Documents" in the left drop down menu.