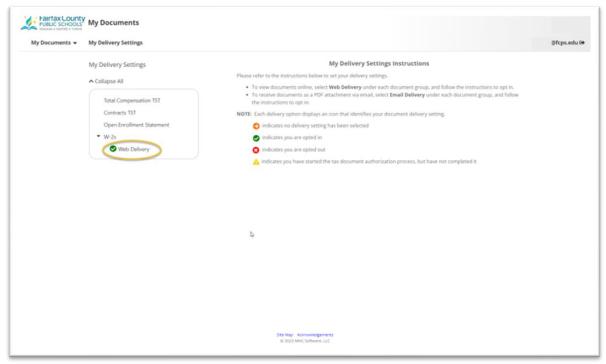

A green check mark will appear once you have successfully Opted-In. You will receive an email confirmation of your Opt-in action.

6.) ACCESSING YOUR W-2 TO VIEW/PRINT: After opting in for online W-2s, access to any of your published W-2s will be available by clicking on the "W-2s" link under "My Documents" in the left drop down menu.

This will bring you to a page with a list of your published W-2 documents, by year.

To view and print a published W-2, use the drop-down box to select the year (or [AII] to see all years available) then click on the year you would like to view. The document should open in a separate tab/window for viewing/printing.