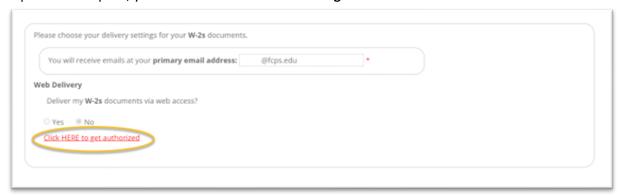

To proceed to Opt-In, you must click the "Click HERE to get authorized" button.

The next page will prompt you to carefully read the authorization statement and print a test page. Print the test page by clicking the "**Print Test**" button. This will bring up a link to a *generic* sample W-2 that will allow you to test viewing and printing a sample PDF.