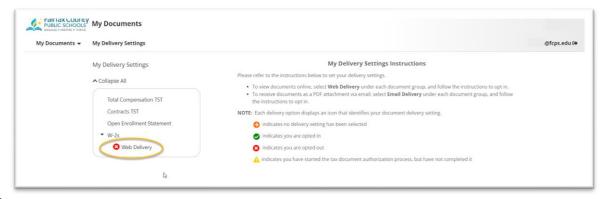

4.) This will then bring you to the Welcome page. On the top left, select "My Delivery Settings"

5.) To access your W2 via Uconnect, you will need to follow the authorization process. Click on "Web Delivery" to begin the authorization process.

a.

| My Documents ▼ | My Delivery Settings                 |                                                                                                                                                                                                                                                                                          | @fcps.edu |
|----------------|--------------------------------------|------------------------------------------------------------------------------------------------------------------------------------------------------------------------------------------------------------------------------------------------------------------------------------------|-----------|
|                |                                      | My Delivery Settings instructions                                                                                                                                                                                                                                                        |           |
|                | My Delivery Settings                 | Please refer to the instructions below to set your delivery settings.                                                                                                                                                                                                                    |           |
|                | Collapse All  Total Compensation TST | <ul> <li>To view documents online, select Web Delivery under each document group, and follow the instructions to opt in.</li> <li>To receive documents as a PDF attachment via email, select Email Delivery under each document group, and follow the instructions to opt in.</li> </ul> |           |
|                | Contracts TST                        | NOTE: Each delivery option displays an icon that identifies your document delivery setting.                                                                                                                                                                                              |           |
|                | Open Enrollment Statement            | indicates no delivery setting has been selected                                                                                                                                                                                                                                          |           |
|                | ▼ W-2s                               | indicates you are opted in                                                                                                                                                                                                                                                               |           |
|                | ✓ Web Delivery                       | indicates you are opted out                                                                                                                                                                                                                                                              |           |
|                |                                      | indicates you have started the tax document authorization process, but have not completed it                                                                                                                                                                                             |           |