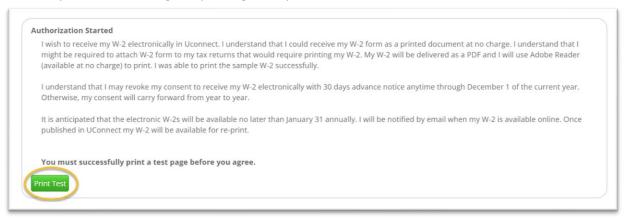

To proceed to Opt-In, you must click the "Click HERE to get authorized" button.

The next page will prompt you to carefully read the authorization statement and print a test page. Print the test page by clicking the "**Print Test**" button. This will bring up a link to a *generic* sample W-2 that will allow you to test viewing and printing a sample PDF.

After you have clicked and viewed the <u>Tax Document in PDF Format</u> sample, you will confirm that you can view/print it by click on "Yes".

Make sure you have reviewed the compliance message, then click on "I Agree".