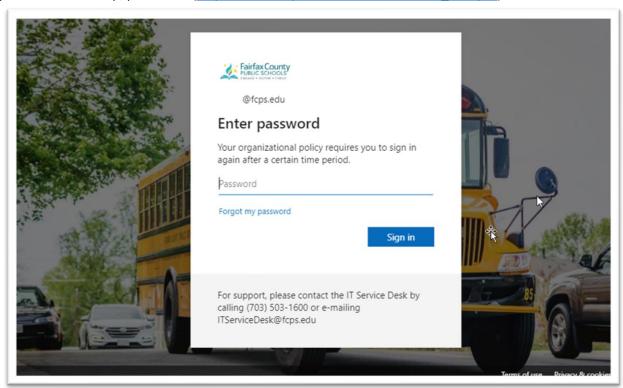

2.) Once logged in, follow the tabs for "Bookmarks" → "Employee Self-Service" → "My Documents"

3.) After clicking the "My Documents" link, a new window should open. You will be prompted to re-enter your FCPS password. You will also be prompted to complete MFA by entering a code sent to you. If you do not yet have MFA set up, please see (<a href="https://itweb.fcps.edu/MFA/Assets/MFA">https://itweb.fcps.edu/MFA/Assets/MFA</a> FAQ.pdf).