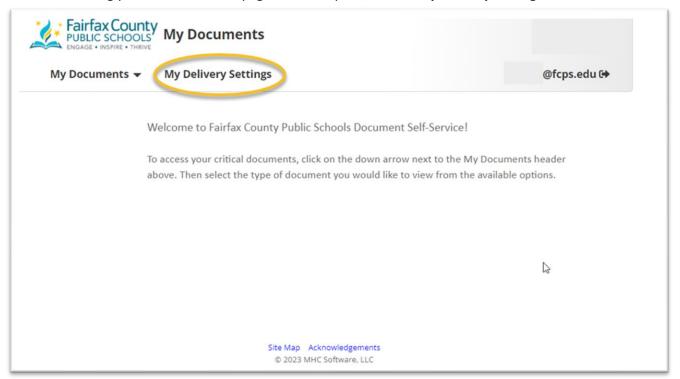

4.) This will then bring you to the Welcome page. On the top left, select "My Delivery Settings"

5.) To access your W2 via Uconnect, you will need to follow the authorization process. Click on "Web Delivery" to begin the authorization process.

| My Documents ▼ My Delivery Settings                       | @fcps.edu [◆                             |
|-----------------------------------------------------------|------------------------------------------|
| ,                                                         | S. S |
|                                                           |                                          |
| Walesman to Feinfau County Dublic Schools Decumen         | at Calf Carriage                         |
| Welcome to Fairfax County Public Schools Documer          | nt Sell-Service!                         |
|                                                           |                                          |
| To access your critical documents, click on the down arro | nw next to the My Hocuments header       |