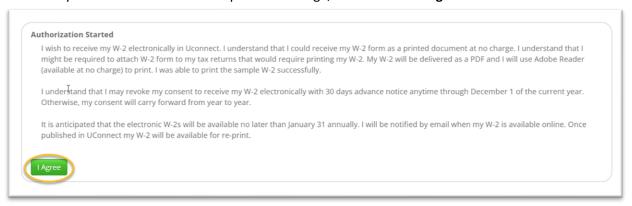

After you have clicked and viewed the <u>Tax Document in PDF Format</u> sample, you will confirm that you can view/print it by click on "Yes".

Make sure you have reviewed the compliance message, then click on "I Agree".