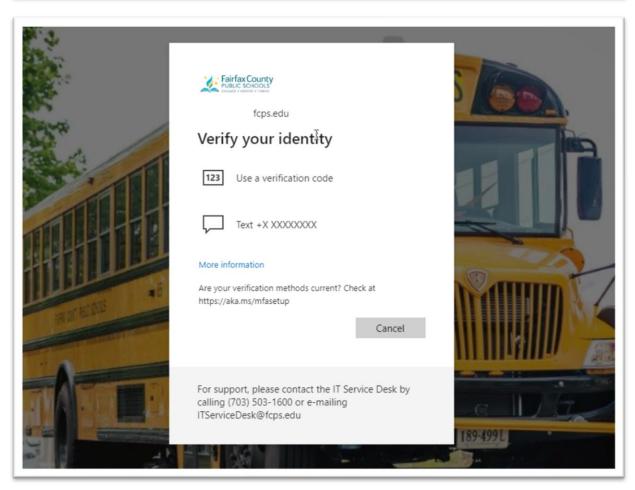

2.) Once logged in, follow the tabs for "Bookmarks" → "Employee Self-Service" → "My Documents"

3.) After clicking the "My Documents" link, a new window should open. You will be prompted to re-enter your FCPS password. You will also be prompted to complete MFA by entering a code sent to you. If you do not yet have MFA set up, please see (<a href="https://itweb.fcps.edu/MFA/Assets/MFA">https://itweb.fcps.edu/MFA/Assets/MFA</a> FAQ.pdf).