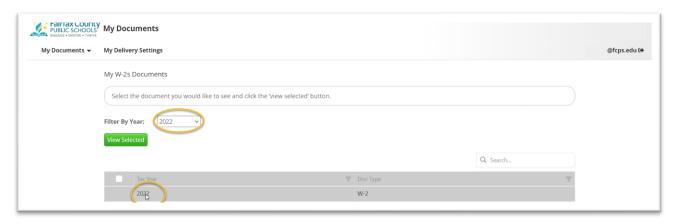

This will bring you to a page with a list of your published W-2 documents, by year.

To view and print a published W-2, use the drop-down box to select the year (or [AII] to see all years available) then click on the year you would like to view. The document should open in a separate tab/window for viewing/printing.