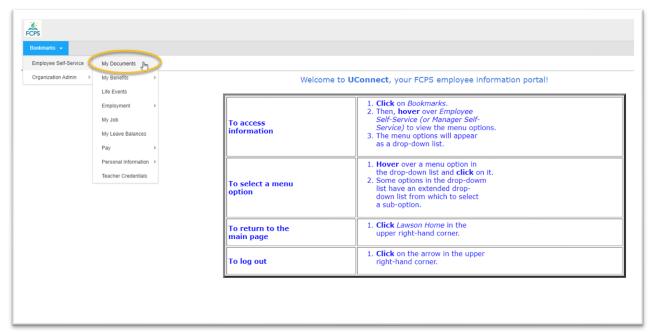

2.) Once logged in, follow the tabs for "Bookmarks" → "Employee Self-Service" → "My Documents"

3.) After clicking the "My Documents" link, a new window should open. You will be prompted to re-enter your FCPS password. You will also be prompted to complete MFA by entering a code sent to you. If you do not yet have MFA set up, please see (<a href="https://itweb.fcps.edu/MFA/Assets/MFA">https://itweb.fcps.edu/MFA/Assets/MFA</a> FAQ.pdf).

4.) This will then bring you to the Welcome page. On the top left, select "My Delivery Settings"

5.) To access your W2 via Uconnect, you will need to follow the authorization process. Click on "Web Delivery" to begin the authorization process.