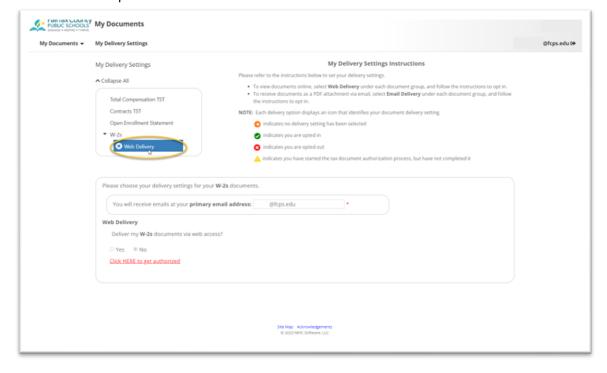

To proceed to Opt-In, you must click the "Click HERE to get authorized" button.

The next page will prompt you to carefully read the authorization statement and print a test page. Print the test page by clicking the "**Print Test**" button. This will bring up a link to a *generic* sample W-2 that will allow you to test viewing and printing a sample PDF.

a.

| My Documents ▼ | My Delivery Settings                 |                                                                                                                                                                                                                                                                                          | @fcps.edu |
|----------------|--------------------------------------|------------------------------------------------------------------------------------------------------------------------------------------------------------------------------------------------------------------------------------------------------------------------------------------|-----------|
|                |                                      | My Delivery Settings instructions                                                                                                                                                                                                                                                        |           |
|                | My Delivery Settings                 | Please refer to the instructions below to set your delivery settings.                                                                                                                                                                                                                    |           |
|                | Collapse All  Total Compensation TST | <ul> <li>To view documents online, select Web Delivery under each document group, and follow the instructions to opt in.</li> <li>To receive documents as a PDF attachment via email, select Email Delivery under each document group, and follow the instructions to opt in.</li> </ul> |           |
|                | Contracts TST                        | NOTE: Each delivery option displays an icon that identifies your document delivery setting.                                                                                                                                                                                              |           |
|                | Open Enrollment Statement            | indicates no delivery setting has been selected                                                                                                                                                                                                                                          |           |
|                | ▼ W-2s                               | indicates you are opted in                                                                                                                                                                                                                                                               |           |
|                | ✓ Web Delivery                       | indicates you are opted out                                                                                                                                                                                                                                                              |           |
|                |                                      | indicates you have started the tax document authorization process, but have not completed it                                                                                                                                                                                             |           |

On this next page, your FCPS email will generate in the "Primary email address" field.

Next to the "Web Delivery" options, click on the "Yes" radio button if you'd like to Opt-in or "No" if you would like to Opt-out of online W-2s. Reminder, choosing to Opt-in indicates you will be receiving future W-2 deliveries via UConnect and can view/print your W-2s. Opt-out will not give you access to your W-2s via Uconnect. Once ready, click "Submit".

b.

| (,  | ou will receive emails at you | r primary email address:                                           | @fcps.edu                | *                       |                      |                                                                 |
|-----|-------------------------------|--------------------------------------------------------------------|--------------------------|-------------------------|----------------------|-----------------------------------------------------------------|
| Web | Delivery                      |                                                                    |                          |                         |                      |                                                                 |
| D   | eliver my W-2s documents      | via web access?                                                    |                          |                         |                      |                                                                 |
| 0   | Yes • No                      |                                                                    |                          |                         |                      |                                                                 |
| m   | ght be required to attach W   |                                                                    | t would require printing |                         |                      | no charge. I understand that I<br>F and I will use Adobe Reader |
|     |                               | e my consent to receive my W<br>rry forward from year to year      |                          | days advance notic      | e anytime through De | cember 1 of the current year.                                   |
|     |                               | onic W-2s will be available no<br>2 will be available for re-print |                          | nnually. I will be noti | fied by email when m | y W-2 is available online. Once                                 |