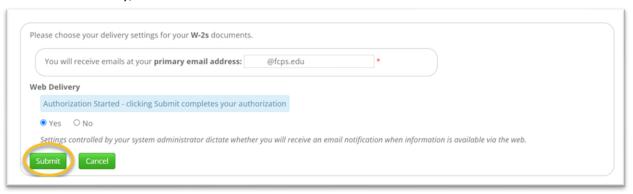

On this next page, your FCPS email will generate in the "Primary email address" field.

Next to the "Web Delivery" options, click on the "Yes" radio button if you'd like to Opt-in or "No" if you would like to Opt-out of online W-2s. Reminder, choosing to Opt-in indicates you will be receiving future W-2 deliveries via UConnect and can view/print your W-2s. Opt-out will not give you access to your W-2s via Uconnect. Once ready, click "Submit".