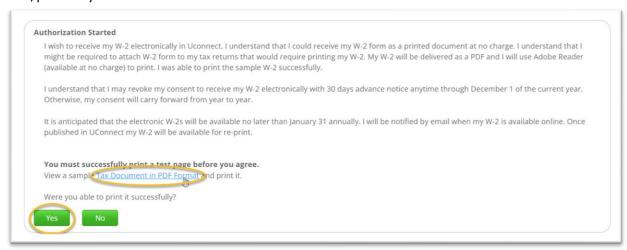

After you have clicked and viewed the <u>Tax Document in PDF Format</u> sample, you will confirm that you can view/print it by click on "Yes".

Make sure you have reviewed the compliance message, then click on "I Agree".