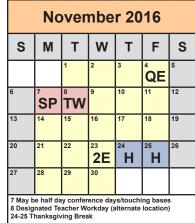

| Standard Calendar 2016-2017                    |  |  |  |  |
|------------------------------------------------|--|--|--|--|
| First day of school                            |  |  |  |  |
| End of quarter and 2E                          |  |  |  |  |
| 2 hour early student release                   |  |  |  |  |
| Last day for regular classes and 2E (180 days) |  |  |  |  |
| School planning day -<br>student holiday       |  |  |  |  |
| New teacher training                           |  |  |  |  |
| Workday for teachers -<br>student holiday      |  |  |  |  |
| Staff development day -<br>student holiday     |  |  |  |  |
| Student holiday                                |  |  |  |  |
|                                                |  |  |  |  |

## **Quarter Duration** Quarter End Date Duration November 4 42 1 2 48 February 3 42 3 April 7 4 June 23 48