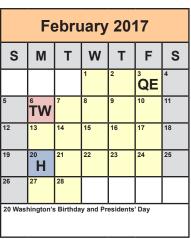

| Standard Calendar 2016-2017                    |  |  |  |  |
|------------------------------------------------|--|--|--|--|
| First day of school                            |  |  |  |  |
| End of quarter and 2E                          |  |  |  |  |
| 2 hour early student release                   |  |  |  |  |
| Last day for regular classes and 2E (180 days) |  |  |  |  |
| School planning day -<br>student holiday       |  |  |  |  |
| New teacher training                           |  |  |  |  |
| Workday for teachers -<br>student holiday      |  |  |  |  |
| Staff development day -<br>student holiday     |  |  |  |  |
| Student holiday                                |  |  |  |  |
|                                                |  |  |  |  |

## **Quarter Duration** Quarter End Date Duration November 4 42 1 2 48 February 3 42 3 April 7 4 June 23 48