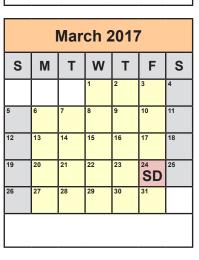

| Standard Calendar 2016-2017                    |  |  |  |  |
|------------------------------------------------|--|--|--|--|
| First day of school                            |  |  |  |  |
| End of quarter and 2E                          |  |  |  |  |
| 2 hour early student release                   |  |  |  |  |
| Last day for regular classes and 2E (180 days) |  |  |  |  |
| School planning day -<br>student holiday       |  |  |  |  |
| New teacher training                           |  |  |  |  |
| Workday for teachers -<br>student holiday      |  |  |  |  |
| Staff development day -<br>student holiday     |  |  |  |  |
| Student holiday                                |  |  |  |  |
|                                                |  |  |  |  |