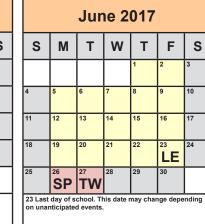

| Standard Calendar 2016-2017                    |  |  |  |  |
|------------------------------------------------|--|--|--|--|
| First day of school                            |  |  |  |  |
| End of quarter and 2E                          |  |  |  |  |
| 2 hour early student release                   |  |  |  |  |
| Last day for regular classes and 2E (180 days) |  |  |  |  |
| School planning day -<br>student holiday       |  |  |  |  |
| New teacher training                           |  |  |  |  |
| Workday for teachers -<br>student holiday      |  |  |  |  |
| Staff development day -<br>student holiday     |  |  |  |  |
| Student holiday                                |  |  |  |  |
|                                                |  |  |  |  |

## **Quarter Duration** Quarter End Date Duration November 4 42 1 2 48 February 3 42 3 April 7 4 June 23 48