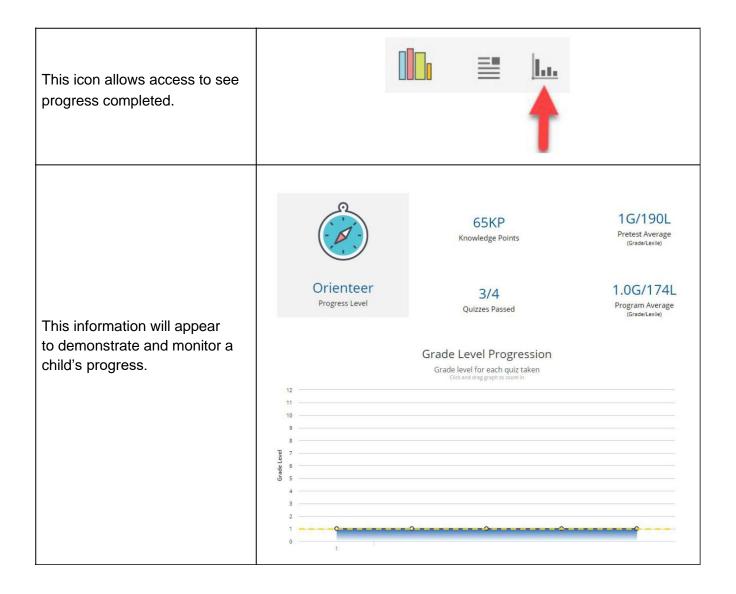

**Quiz Complete!** Ready to move on? We've prepared your next quiz and we think it's just right for you. A score summary will appear indicating quiz results and points earned. Your score is 20% (1/5). You earned 3 knowledge points in total. Following quizzes will be adjusted in level based Correct answers: 1 knowledge point Challenge question bonus: 2 knowledge points on performance. Sorry, you did not pass. You may see this quiz again in the future. This quiz was pretty tough! Based on your performance, we think it's probably best to move down a level. We'll make your next quiz a little easier. And remember: Don't get discouraged! You're getting better at this with every quiz you take. Learn more. A notification will appear regarding increased progress New Progress Level! levels due to performance. Congratulations! You achieved the progress level Orienteer! Visit the progress page to view your new progress level, performance statistics, and Select the buttons as prompted more. Keep up the good work :) These are the 3 icons available to access with a free account. These 2 icons will bring you to a current quiz or the next quiz.