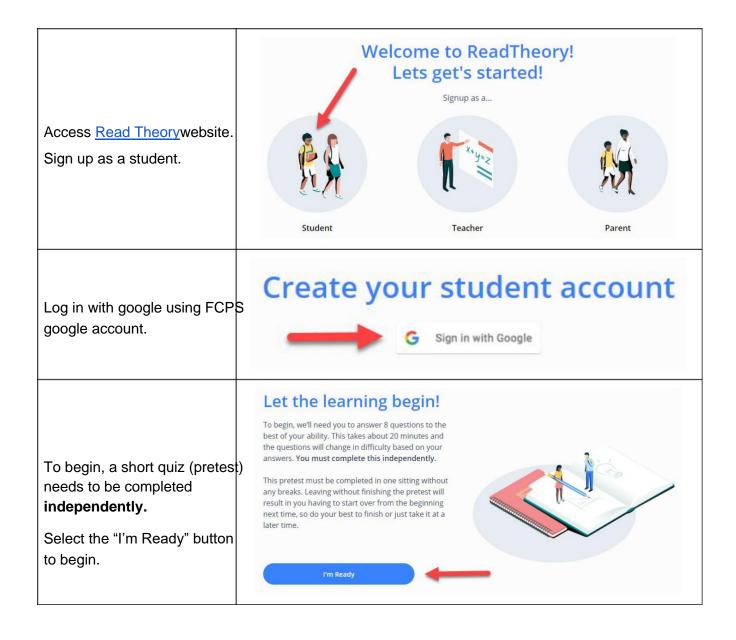

**Quiz Complete!** Ready to move on? We've prepared your next quiz and we think it's just right for you. A score summary will appear indicating quiz results and points earned. Your score is 20% (1/5). You earned 3 knowledge points in total. Following quizzes will be adjusted in level based Correct answers: 1 knowledge point Challenge question bonus: 2 knowledge points on performance. Sorry, you did not pass. You may see this quiz again in the future. This quiz was pretty tough! Based on your performance, we think it's probably best to move down a level. We'll make your next quiz a little easier. And remember: Don't get discouraged! You're getting better at this with every quiz you take. Learn more. A notification will appear regarding increased progress New Progress Level! levels due to performance. Congratulations! You achieved the progress level Orienteer! Visit the progress page to view your new progress level, performance statistics, and Select the buttons as prompted more. Keep up the good work :) These are the 3 icons available to access with a free account. These 2 icons will bring you to a current quiz or the next quiz.