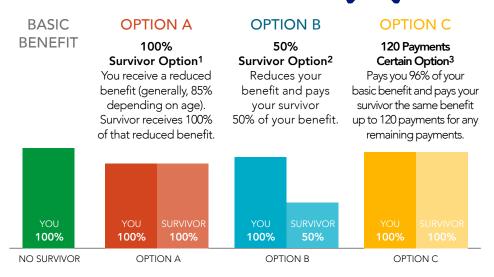

# **BENEFIT** OPTIONS

#### **BASIC BENEFIT**

Pays only you throughout your retirement lifetime. No survivor option.

## SURVIVOR OPTIONS

Continuing benefit to your survivor after your death.

#### SMALL PENSION PAYOUT

If your Basic Benefit pension is \$100 or less per month, you will receive a onetime payout.

<sup>1</sup> Survivor must be your spouse or former spouse. Former spouse may receive a benefit only with an approved Domestic Relations Order.

<sup>2</sup> Survivor must be your spouse, former spouse, another person age 40 or older who has received your support for at least one year prior to your retirement, or a dependent child who is physically or mentally incompetent. Former spouse may receive a benefit only with an approved Domestic Relations Order.

3 You will receive your reduced benefit for 120 payments. If you die before receiving 120 payments, your survivor will receive the remainder of your 120 payments. With this option, you may name anyone as your survivor, not just your spouse. If you live beyond 120 payments, your benefit will continue to be paid to you for the remainder of your lifetime, but no survivor benefit will be paid after you die.