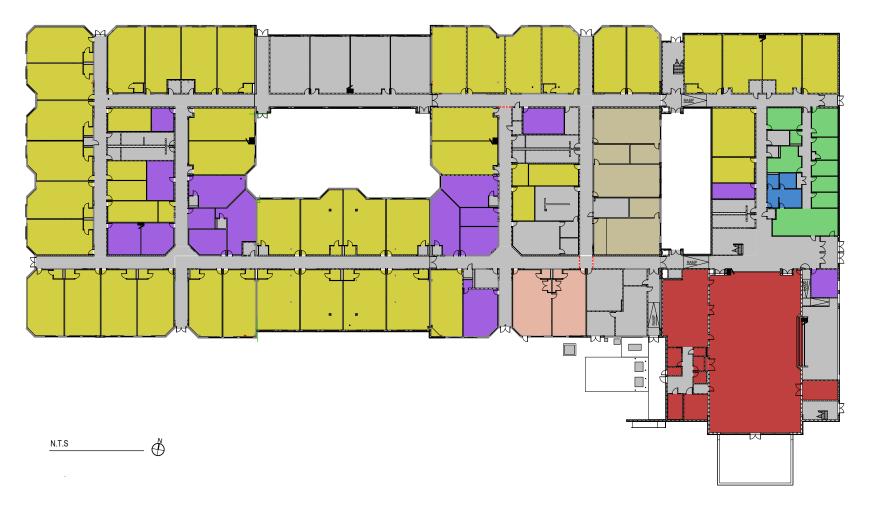

11/2022

9/19/2022

11/2022 - 3/2023

3/2023 - 12/2023

Spring 2024

Fall 2026

## **Project Scope**



- FCPS Educational Specifications Modified Criteria
- Partial Buildng Demolition
  - Front Entrance, Gym, Cafeteria, and Kitchen
- New Building Addition & Complete Renovations
  - Features for Security & Safety
  - Front Entrance, Gym, Cafeteria, Kitchen, Library, & Artrooms.
  - High Performance/Energy Saving
  - New Finishes
  - New Mech. Elec. & Plumbing Systems
- Site
  - Parking
  - New Bus Loop
  - Kiss & Ride Loop W/additional queuing
  - Outdoor Playfields and Play Areas
- Phased Construction

### **Existing Building and Site Plan**

## **III SAMAHA**



# EXISTING BUILDING FLOOR PLAN IN SAMAHA





#### **New Building - Site Plan**

## III SAMAHA



#### **First Floor Plan**





#### **Second Floor Plan**





#### **Exterior Renderings**





#### **Exterior Renderings**





#### **Exterior Renderings**





Thank you!

## **QUESTIONS?**



www.fcps.edu