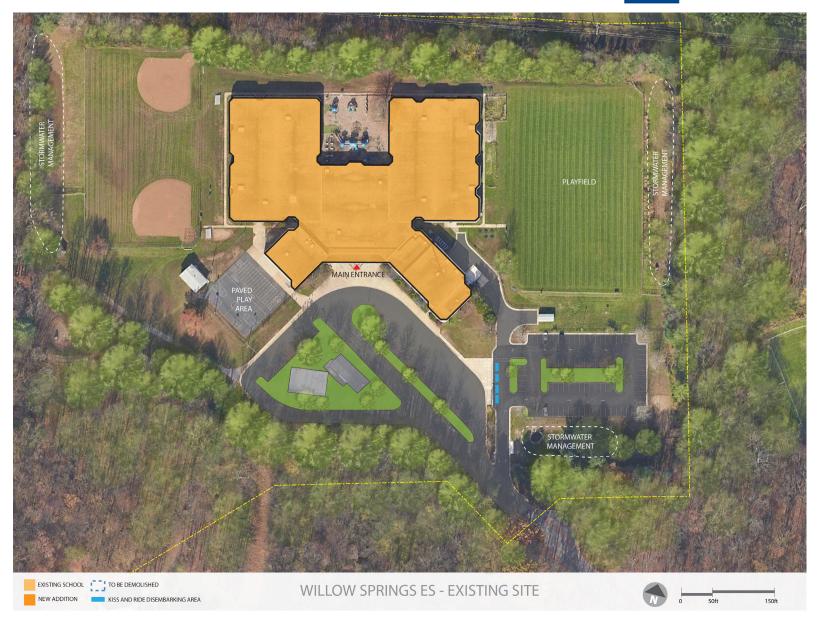

inal Design Phase
- Permit Phase
- Construction Start
- Final Completion



3/2022 - 6/2022

6/6/2022

6/2022 - 8/2022

8/2022 - 11/2022

9/19/2022

11/2022 - 3/2023

3/2023 - 12/2023

Spring 2024

Fall 2026

## **Project Scope**



- FCPS Educational Specifications Modified Criteria
- Partial Buildng Demolition
  - Front Entrance, Gym, Cafeteria, and Kitchen
- New Building Addition & Complete Renovations
  - Features for Security & Safety
  - Front Entrance, Gym, Cafeteria, Kitchen, Library, & Artrooms.
  - High Performance/Energy Saving
  - New Finishes
  - New Mech. Elec. & Plumbing Systems
- Site
  - Parking
  - New Bus Loop
  - Kiss & Ride Loop W/additional queuing
  - Outdoor Playfields and Play Areas
- Phased Construction

### **Existing Building and Site Plan**

## **III SAMAHA**



# EXISTING BUILDING FLOOR PLAN IN SAMAHA





#### **New Building - Site Plan**

## III SAMAHA



#### **First Floor Plan**





#### **Second Floor Plan**





#### **Exterior Renderings**





#### **Exterior Renderings**





#### **Exterior Renderings**





Thank you!

## **QUESTIONS?**



www.fcps.edu