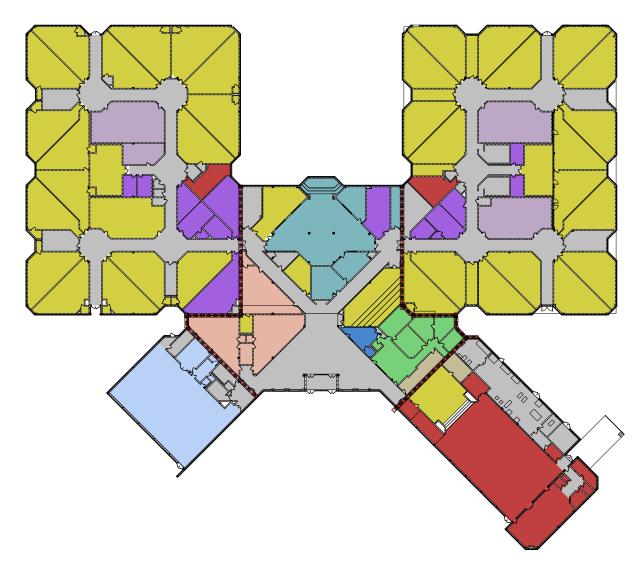

n Start
- Final Completion



3/2022 - 6/2022

6/6/2022

6/2022 - 8/2022

8/2022 - 11/2022

9/19/2022

11/2022 - 3/2023

3/2023 - 12/2023

Spring 2024

Fall 2026

## **Project Scope**



- FCPS Educational Specifications Modified Criteria
- Partial Buildng Demolition
  - Front Entrance, Gym, Cafeteria, and Kitchen
- New Building Addition & Complete Renovations
  - Features for Security & Safety
  - Front Entrance, Gym, Cafeteria, Kitchen, Library, & Artrooms.
  - High Performance/Energy Saving
  - New Finishes
  - New Mech. Elec. & Plumbing Systems
- Site
  - Parking
  - New Bus Loop
  - Kiss & Ride Loop W/additional queuing
  - Outdoor Playfields and Play Areas
- Phased Construction

### **Existing Building and Site Plan**

## **III SAMAHA**



# EXISTING BUILDING FLOOR PLAN IN SAMAHA





#### **New Building - Site Plan**

## III SAMAHA



#### **First Floor Plan**





#### **Second Floor Plan**





#### **Exterior Renderings**





#### **Exterior Renderings**





#### **Exterior Renderings**





Thank you!

## **QUESTIONS?**



www.fcps.edu