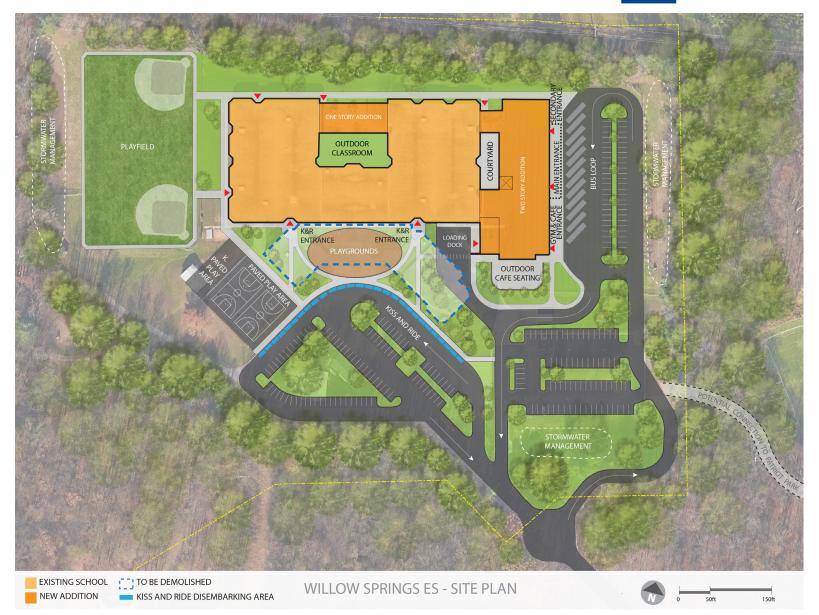

022

6/2022 - 8/2022

8/2022 - 11/2022

9/19/2022

11/2022 - 3/2023

3/2023 - 12/2023

Spring 2024

Fall 2026

## **Project Scope**



- FCPS Educational Specifications Modified Criteria
- Partial Buildng Demolition
  - Front Entrance, Gym, Cafeteria, and Kitchen
- New Building Addition & Complete Renovations
  - Features for Security & Safety
  - Front Entrance, Gym, Cafeteria, Kitchen, Library, & Artrooms.
  - High Performance/Energy Saving
  - New Finishes
  - New Mech. Elec. & Plumbing Systems
- Site
  - Parking
  - New Bus Loop
  - Kiss & Ride Loop W/additional queuing
  - Outdoor Playfields and Play Areas
- Phased Construction

### **Existing Building and Site Plan**

## **III SAMAHA**



# EXISTING BUILDING FLOOR PLAN IN SAMAHA





#### **New Building - Site Plan**

## III SAMAHA



#### **First Floor Plan**





#### **Second Floor Plan**





#### **Exterior Renderings**





#### **Exterior Renderings**





#### **Exterior Renderings**





Thank you!

## **QUESTIONS?**



www.fcps.edu