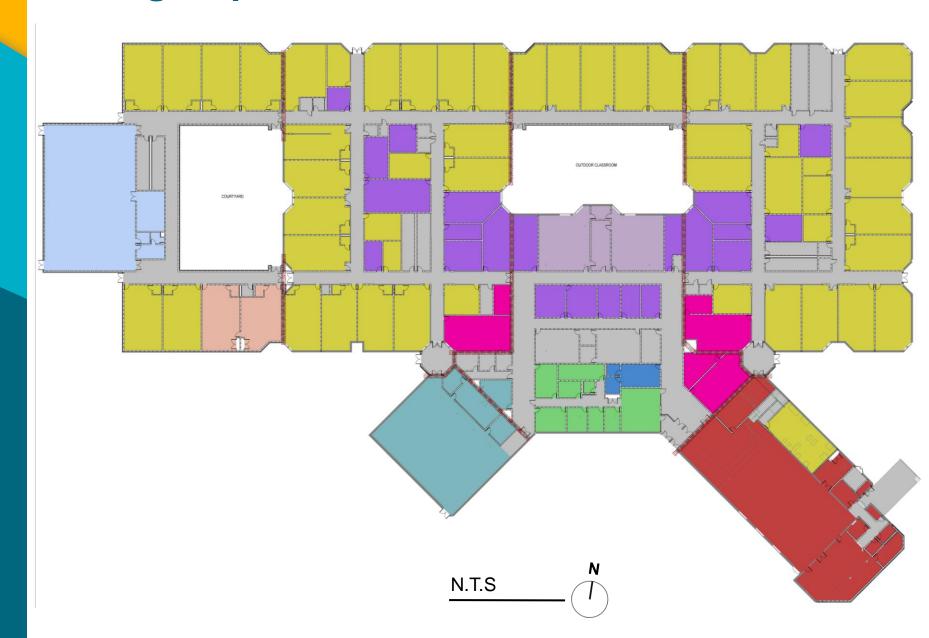

roject Scope**



- FCPS Educational Specifications Modified Criteria
- Additions
  - New Classrooms
  - Improved Interior Building Circulation
  - Gym Expansion
- Renovations
  - Administrative Suite w/ Security Vestibule
  - Additional Staff Restroom Facilities
  - Reconfigured and Renewed Classrooms
  - Reconfigured and Renewed Support Spaces
  - New Mechanical and Plumbing Systems
  - Reconfigured Kiss & Ride Loop
  - Reconfigured Outdoor Play Areas
- Occupied Phased Construction

### Existing Building - Site Plan





# Existing Building – 1<sup>st</sup> Level





#### **Design Option 1 – Site Plan**





# Design Option 1 – 1<sup>st</sup> Level





# Design Option 1 – 2<sup>nd</sup> Level





#### **Design Option 2 – Site Plan**





#### Design Option 2 – 1<sup>st</sup> Level





#### **Design Option 3 – Site Plan**





#### Design Option 3 – 1<sup>st</sup> Level







# Design Option 3 – 2<sup>nd</sup> Level







# Thank you! QUESTIONS?



www.fcps.edu