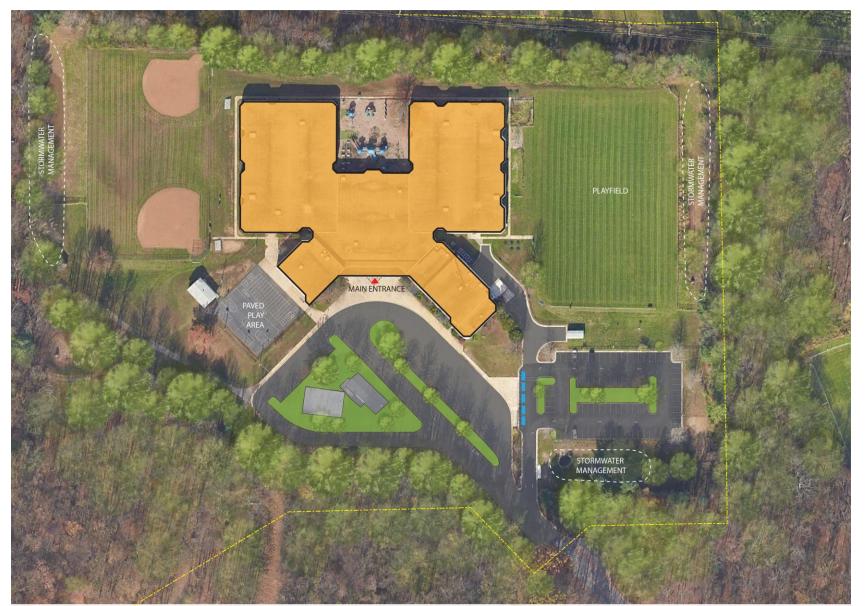

|

❖ Design Development Phase
5/2022 - 7/2022

Design Committee Meeting #1 6/6/2021

❖ Intermediate Design Phase
8/2022 -11/2022

❖ Final Design Phase
11/2022 - 2/2023

❖ Permit Phase 3/2023 - 12/2023

Construction Start Spring 2024

❖ Final Completion Fall 2026

#### **Project Scope**



- FCPS Educational Specifications Modified Criteria
- Additions
  - New Classrooms
  - Improved Interior Building Circulation
  - Gym Expansion
- Renovations
  - Administrative Suite w/ Security Vestibule
  - Additional Staff Restroom Facilities
  - Reconfigured and Renewed Classrooms
  - Reconfigured and Renewed Support Spaces
  - New Mechanical and Plumbing Systems
  - Reconfigured Kiss & Ride Loop
  - Reconfigured Outdoor Play Areas
- Occupied Phased Construction

### Existing Building - Site Plan





# Existing Building – 1<sup>st</sup> Level





#### **Design Option 1 – Site Plan**





# Design Option 1 – 1<sup>st</sup> Level





# Design Option 1 – 2<sup>nd</sup> Level





#### **Design Option 2 – Site Plan**





#### Design Option 2 – 1<sup>st</sup> Level





#### **Design Option 3 – Site Plan**





#### Design Option 3 – 1<sup>st</sup> Level







# Design Option 3 – 2<sup>nd</sup> Level







# Thank you! QUESTIONS?



www.fcps.edu