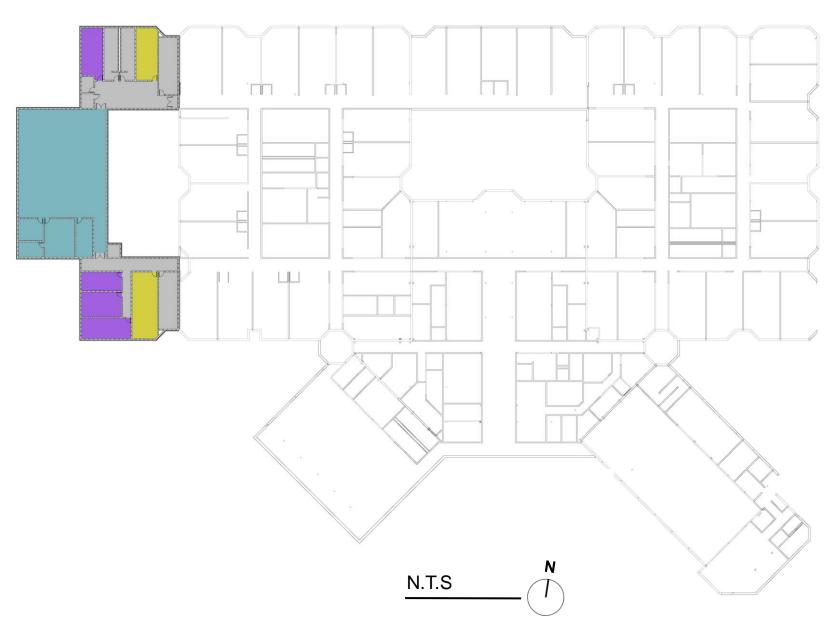

se 3/2023 - 12/2023

Construction Start Spring 2024

❖ Final Completion Fall 2026

#### **Project Scope**



- FCPS Educational Specifications Modified Criteria
- Additions
  - New Classrooms
  - Improved Interior Building Circulation
  - Gym Expansion
- Renovations
  - Administrative Suite w/ Security Vestibule
  - Additional Staff Restroom Facilities
  - Reconfigured and Renewed Classrooms
  - Reconfigured and Renewed Support Spaces
  - New Mechanical and Plumbing Systems
  - Reconfigured Kiss & Ride Loop
  - Reconfigured Outdoor Play Areas
- Occupied Phased Construction

### Existing Building - Site Plan





# Existing Building – 1<sup>st</sup> Level





#### **Design Option 1 – Site Plan**





# Design Option 1 – 1<sup>st</sup> Level





# Design Option 1 – 2<sup>nd</sup> Level





#### **Design Option 2 – Site Plan**





#### Design Option 2 – 1<sup>st</sup> Level





#### **Design Option 3 – Site Plan**





#### Design Option 3 – 1<sup>st</sup> Level







# Design Option 3 – 2<sup>nd</sup> Level







# Thank you! QUESTIONS?



www.fcps.edu