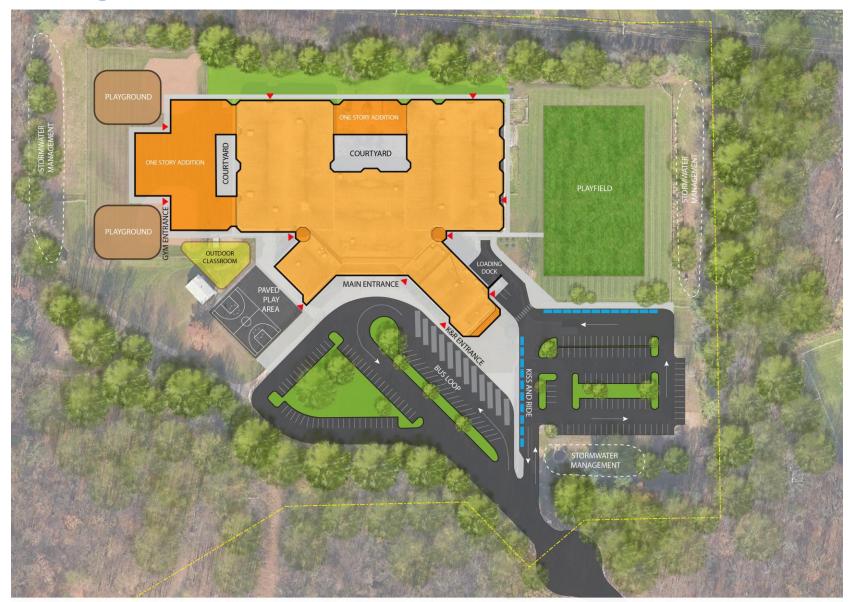

ring 2024

❖ Final Completion Fall 2026

#### **Project Scope**



- FCPS Educational Specifications Modified Criteria
- Additions
  - New Classrooms
  - Improved Interior Building Circulation
  - Gym Expansion
- Renovations
  - Administrative Suite w/ Security Vestibule
  - Additional Staff Restroom Facilities
  - Reconfigured and Renewed Classrooms
  - Reconfigured and Renewed Support Spaces
  - New Mechanical and Plumbing Systems
  - Reconfigured Kiss & Ride Loop
  - Reconfigured Outdoor Play Areas
- Occupied Phased Construction

### Existing Building - Site Plan





# Existing Building – 1<sup>st</sup> Level





#### **Design Option 1 – Site Plan**





# Design Option 1 – 1<sup>st</sup> Level





# Design Option 1 – 2<sup>nd</sup> Level





#### **Design Option 2 – Site Plan**





#### Design Option 2 – 1<sup>st</sup> Level





#### **Design Option 3 – Site Plan**





#### Design Option 3 – 1<sup>st</sup> Level







# Design Option 3 – 2<sup>nd</sup> Level







# Thank you! QUESTIONS?



www.fcps.edu