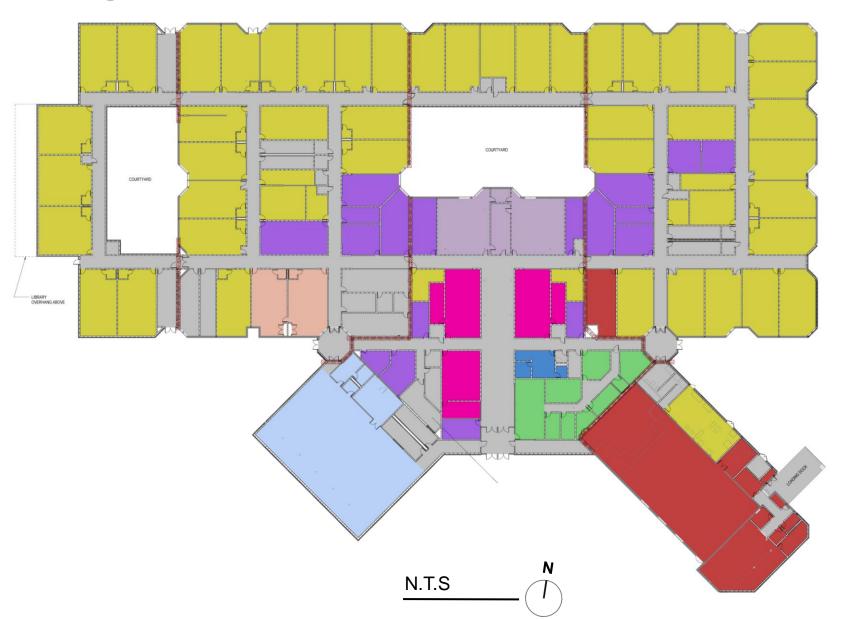

al Design Phase
11/2022 - 2/2023

❖ Permit Phase 3/2023 - 12/2023

Construction Start Spring 2024

❖ Final Completion Fall 2026

#### **Project Scope**



- FCPS Educational Specifications Modified Criteria
- Additions
  - New Classrooms
  - Improved Interior Building Circulation
  - Gym Expansion
- Renovations
  - Administrative Suite w/ Security Vestibule
  - Additional Staff Restroom Facilities
  - Reconfigured and Renewed Classrooms
  - Reconfigured and Renewed Support Spaces
  - New Mechanical and Plumbing Systems
  - Reconfigured Kiss & Ride Loop
  - Reconfigured Outdoor Play Areas
- Occupied Phased Construction

### Existing Building - Site Plan





# Existing Building – 1<sup>st</sup> Level





#### **Design Option 1 – Site Plan**





# Design Option 1 – 1<sup>st</sup> Level





# Design Option 1 – 2<sup>nd</sup> Level





#### **Design Option 2 – Site Plan**





#### Design Option 2 – 1<sup>st</sup> Level





#### **Design Option 3 – Site Plan**





#### Design Option 3 – 1<sup>st</sup> Level







# Design Option 3 – 2<sup>nd</sup> Level







# Thank you! QUESTIONS?



www.fcps.edu