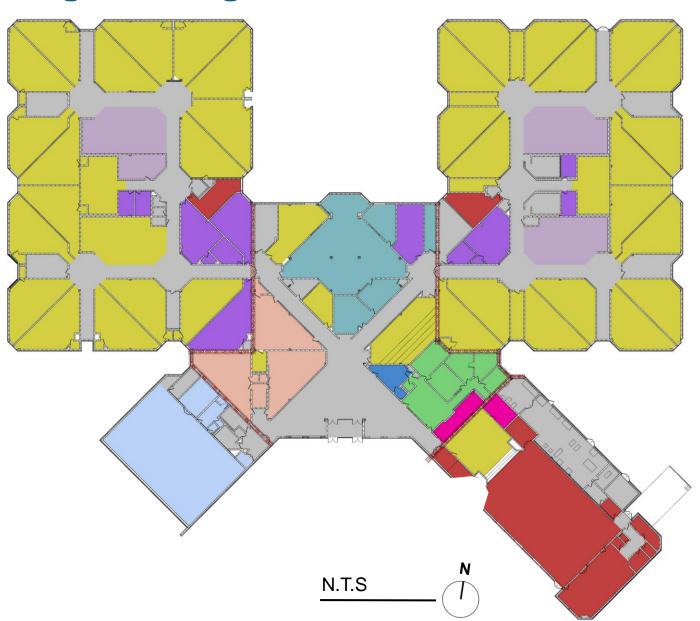

Design Committee Meeting #1 6/6/2021

❖ Intermediate Design Phase
8/2022 -11/2022

❖ Final Design Phase
11/2022 - 2/2023

❖ Permit Phase 3/2023 - 12/2023

Construction Start Spring 2024

❖ Final Completion Fall 2026

#### **Project Scope**



- FCPS Educational Specifications Modified Criteria
- Additions
  - New Classrooms
  - Improved Interior Building Circulation
  - Gym Expansion
- Renovations
  - Administrative Suite w/ Security Vestibule
  - Additional Staff Restroom Facilities
  - Reconfigured and Renewed Classrooms
  - Reconfigured and Renewed Support Spaces
  - New Mechanical and Plumbing Systems
  - Reconfigured Kiss & Ride Loop
  - Reconfigured Outdoor Play Areas
- Occupied Phased Construction

### Existing Building - Site Plan





# Existing Building – 1<sup>st</sup> Level





#### **Design Option 1 – Site Plan**





# Design Option 1 – 1<sup>st</sup> Level





# Design Option 1 – 2<sup>nd</sup> Level





#### **Design Option 2 – Site Plan**





#### Design Option 2 – 1<sup>st</sup> Level





#### **Design Option 3 – Site Plan**





#### Design Option 3 – 1<sup>st</sup> Level







# Design Option 3 – 2<sup>nd</sup> Level







# Thank you! QUESTIONS?



www.fcps.edu