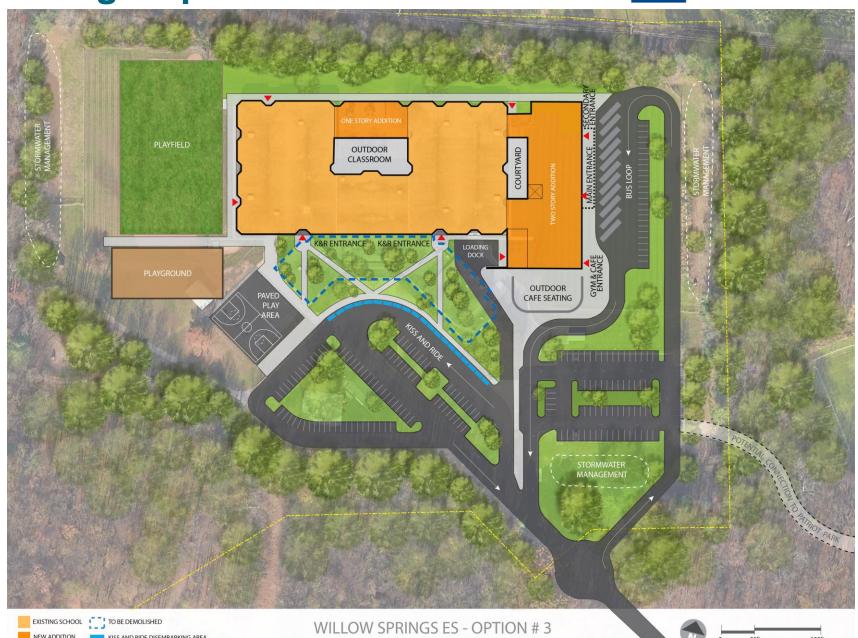

fications Modified Criteria
- Additions
  - New Classrooms
  - Improved Interior Building Circulation
  - Gym Expansion
- Renovations
  - Administrative Suite w/ Security Vestibule
  - Additional Staff Restroom Facilities
  - Reconfigured and Renewed Classrooms
  - Reconfigured and Renewed Support Spaces
  - New Mechanical and Plumbing Systems
  - Reconfigured Kiss & Ride Loop
  - Reconfigured Outdoor Play Areas
- Occupied Phased Construction

### Existing Building - Site Plan





# Existing Building – 1<sup>st</sup> Level





#### **Design Option 1 – Site Plan**





# Design Option 1 – 1<sup>st</sup> Level





# Design Option 1 – 2<sup>nd</sup> Level





#### **Design Option 2 – Site Plan**





#### Design Option 2 – 1<sup>st</sup> Level





#### **Design Option 3 – Site Plan**





#### Design Option 3 – 1<sup>st</sup> Level







# Design Option 3 – 2<sup>nd</sup> Level







# Thank you! QUESTIONS?



www.fcps.edu