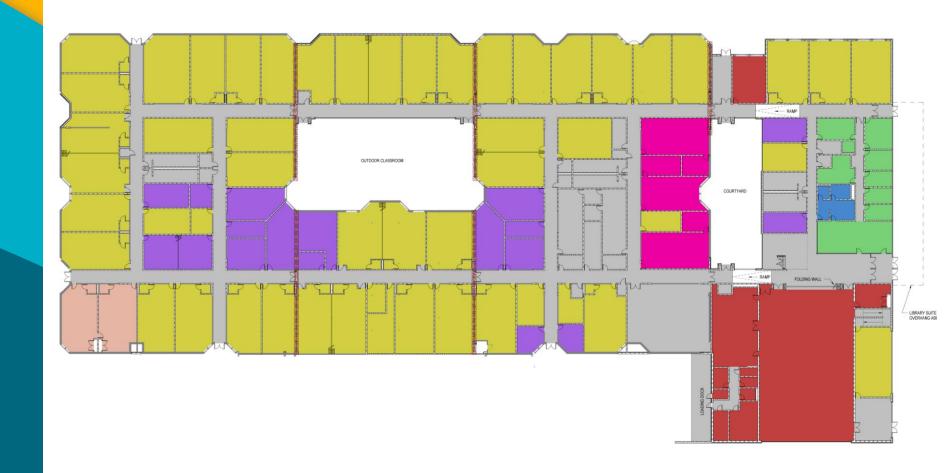

lassrooms
  - Improved Interior Building Circulation
  - Gym Expansion
- Renovations
  - Administrative Suite w/ Security Vestibule
  - Additional Staff Restroom Facilities
  - Reconfigured and Renewed Classrooms
  - Reconfigured and Renewed Support Spaces
  - New Mechanical and Plumbing Systems
  - Reconfigured Kiss & Ride Loop
  - Reconfigured Outdoor Play Areas
- Occupied Phased Construction

### Existing Building - Site Plan





# Existing Building – 1<sup>st</sup> Level





#### **Design Option 1 – Site Plan**





# Design Option 1 – 1<sup>st</sup> Level





# Design Option 1 – 2<sup>nd</sup> Level





#### **Design Option 2 – Site Plan**





#### Design Option 2 – 1<sup>st</sup> Level





#### **Design Option 3 – Site Plan**





#### Design Option 3 – 1<sup>st</sup> Level







# Design Option 3 – 2<sup>nd</sup> Level







# Thank you! QUESTIONS?



www.fcps.edu