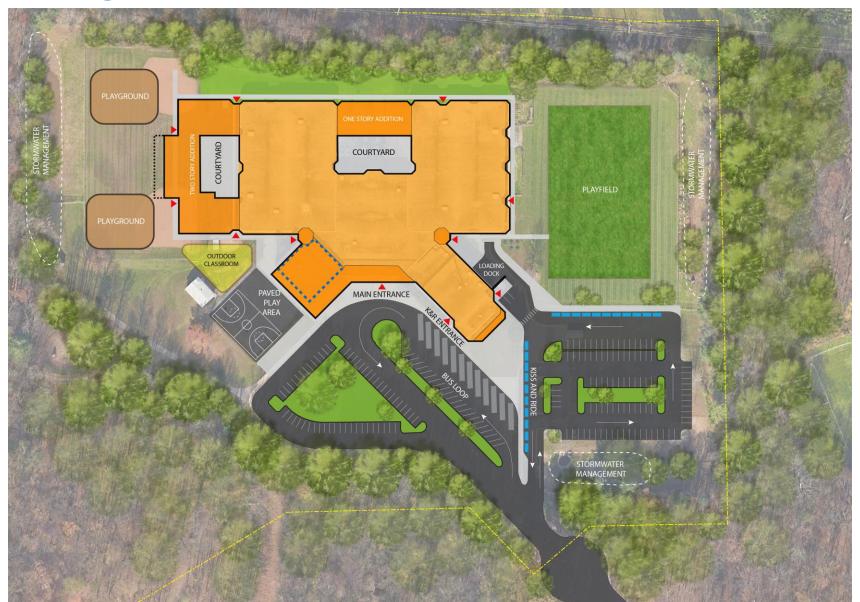

termediate Design Phase
8/2022 -11/2022

❖ Final Design Phase
11/2022 - 2/2023

❖ Permit Phase 3/2023 - 12/2023

Construction Start Spring 2024

❖ Final Completion Fall 2026

#### **Project Scope**



- FCPS Educational Specifications Modified Criteria
- Additions
  - New Classrooms
  - Improved Interior Building Circulation
  - Gym Expansion
- Renovations
  - Administrative Suite w/ Security Vestibule
  - Additional Staff Restroom Facilities
  - Reconfigured and Renewed Classrooms
  - Reconfigured and Renewed Support Spaces
  - New Mechanical and Plumbing Systems
  - Reconfigured Kiss & Ride Loop
  - Reconfigured Outdoor Play Areas
- Occupied Phased Construction

### Existing Building - Site Plan





# Existing Building – 1<sup>st</sup> Level





#### **Design Option 1 – Site Plan**





# Design Option 1 – 1<sup>st</sup> Level





# Design Option 1 – 2<sup>nd</sup> Level





#### **Design Option 2 – Site Plan**





#### Design Option 2 – 1<sup>st</sup> Level





#### **Design Option 3 – Site Plan**





#### Design Option 3 – 1<sup>st</sup> Level







# Design Option 3 – 2<sup>nd</sup> Level







# Thank you! QUESTIONS?



www.fcps.edu