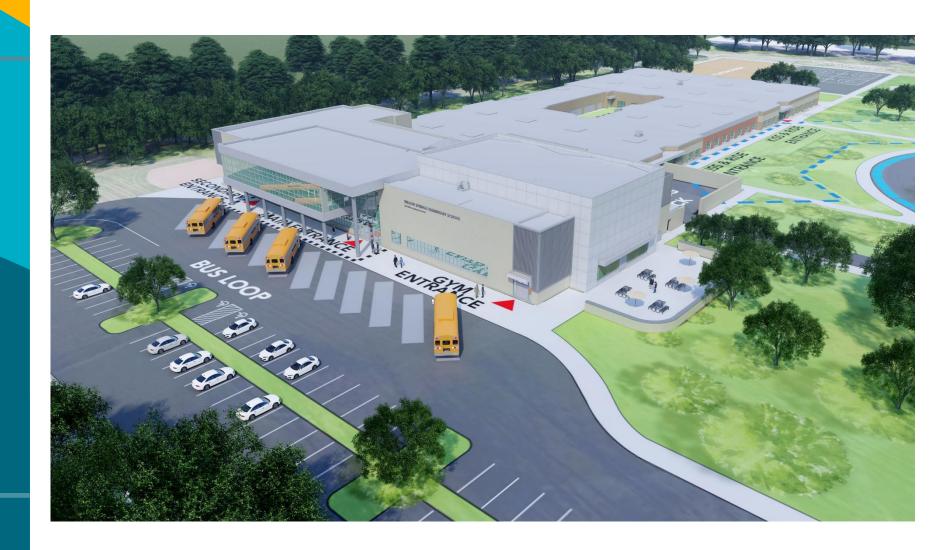

llment: 902 Students
  - Current Program Capacity: 980 Students
  - Proposed Design Capacity: 1050 Students
- Additions
  - New Security Vestibule
  - Main Entrance, Administrative Area, Gym, Cafeteria, Kitchen, Library, & Art Rooms
  - Outdoor Classroom
- Renovation of Existing Building
- Site
  - Parking
  - New Bus Loop
  - Kiss & Ride
  - Outdoor Playfields and Play Areas
- Occupied Phased Construction

#### **Proposed - Site Plan**

NEW ADDITION

KISS & RIDE DISEMBARKING AREA



### **Existing - Floor Plan**



#### **Proposed - Main Floor Plan**



Proposed GFA: 122,868 SF

Design Capacity: 1050 Students

#### **Proposed - Second Floor Plan**





#### **Proposed - Exterior View**



#### **Proposed - Front Facade**



#### **Proposed - Aerial View**



#### **Proposed - Bus Loop**



#### **Proposed - Library**



#### **Proposed - Library**



#### Thank you!

## FOR MORE INFORMATION, GO TO <u>WWW.FCPS.EDU</u> AND SEARCH FOR

**WILLOW SPRINGS ELEMENTARY SCHOOL OR:** 

https://www.fcps.edu/willow-springs-elementary-capital-project



www.fcps.edu