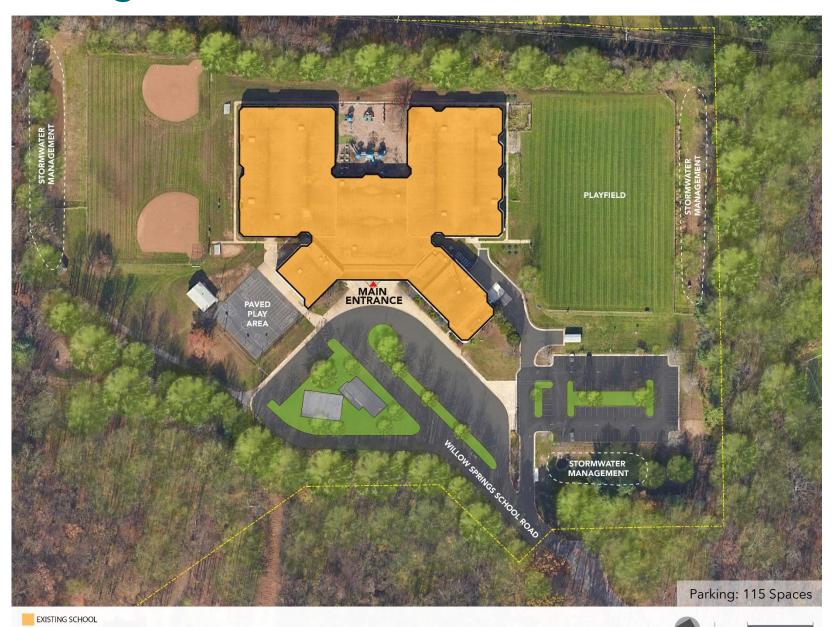

# WILLOW SPRINGS ELEMENTARY SCHOOL COMMUNITY MEETING #1



**April 19, 2023** 

#### **Team Introduction**

- FCPS Design and Construction
  - D.B. Combs Coordinator

- Consultant Design Team
  - Samaha Associates Architect
  - Pennoni Civil Engineer
  - Ehlert Bryan Structural Engineer
  - Strickler Associates MEP Engineer





#### **Existing - Site Plan**



#### **Project Timeline**

| • | Schematic | Design | Phase |
|---|-----------|--------|-------|
|---|-----------|--------|-------|

Spring 2022 - Fall 2022

 Design Feedback and Engagement Committee Meeting #1 06/6/2022

 Design Feedback and Engagement Committee Meeting #2 09/21/2022

• Intermediate Design Phase

Spring 2023

Community Meeting #1

04/19/2023

Final Design Stage

Spring 2023

• Permit Phase

**Spring 2023 - Spring 2024** 

Construction Start

Spring 2024

Final Completion

Summer 2026

#### **Project Scope**

- FCPS 2021 Educational Specifications
  - Current Enrollment: 902 Students
  - Current Program Capacity: 980 Students
  - Proposed Design Capacity: 1050 Students
- Additions
  - New Security Vestibule
  - Main Entrance, Administrative Area, Gym, Cafeteria, Kitchen,