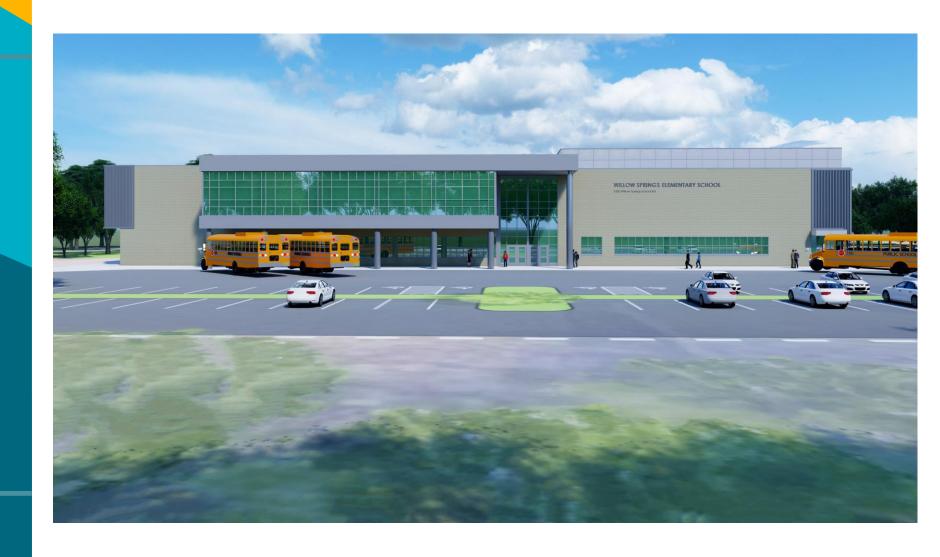

ct Scope**

- FCPS 2021 Educational Specifications
  - Current Enrollment: 902 Students
  - Current Program Capacity: 980 Students
  - Proposed Design Capacity: 1050 Students
- Additions
  - New Security Vestibule
  - Main Entrance, Administrative Area, Gym, Cafeteria, Kitchen, Library, & Art Rooms
  - Outdoor Classroom
- Renovation of Existing Building
- Site
  - Parking
  - New Bus Loop
  - Kiss & Ride
  - Outdoor Playfields and Play Areas
- Occupied Phased Construction

#### **Proposed - Site Plan**

NEW ADDITION

KISS & RIDE DISEMBARKING AREA



### **Existing - Floor Plan**



#### **Proposed - Main Floor Plan**



Proposed GFA: 122,868 SF

Design Capacity: 1050 Students

#### **Proposed - Second Floor Plan**





#### **Proposed - Exterior View**



#### **Proposed - Front Facade**



#### **Proposed - Aerial View**



#### **Proposed - Bus Loop**



#### **Proposed - Library**



#### **Proposed - Library**



#### Thank you!

## FOR MORE INFORMATION, GO TO <u>WWW.FCPS.EDU</u> AND SEARCH FOR

**WILLOW SPRINGS ELEMENTARY SCHOOL OR:** 

https://www.fcps.edu/willow-springs-elementary-capital-project



www.fcps.edu