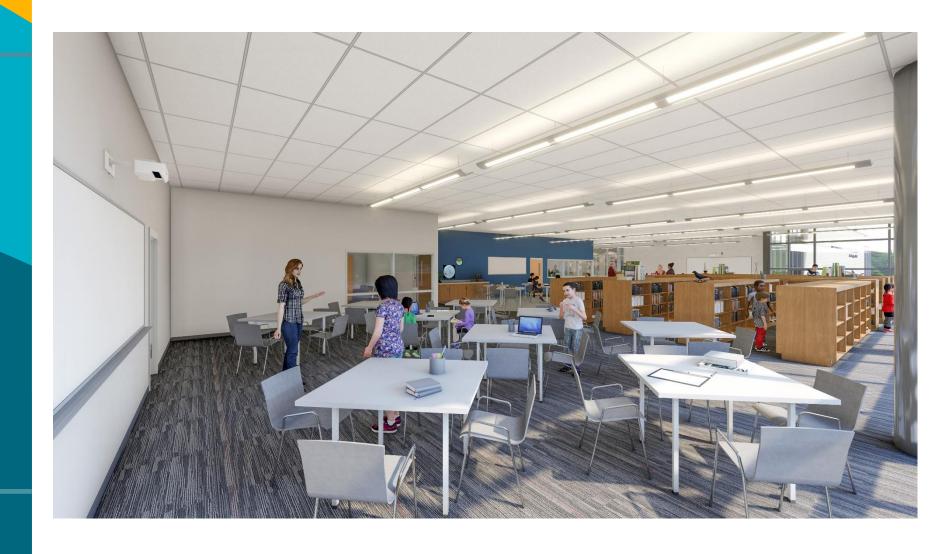

s
  - Proposed Design Capacity: 1050 Students
- Additions
  - New Security Vestibule
  - Main Entrance, Administrative Area, Gym, Cafeteria, Kitchen, Library, & Art Rooms
  - Outdoor Classroom
- Renovation of Existing Building
- Site
  - Parking
  - New Bus Loop
  - Kiss & Ride
  - Outdoor Playfields and Play Areas
- Occupied Phased Construction

#### **Proposed - Site Plan**

NEW ADDITION

KISS & RIDE DISEMBARKING AREA



### **Existing - Floor Plan**



#### **Proposed - Main Floor Plan**



Proposed GFA: 122,868 SF

Design Capacity: 1050 Students

#### **Proposed - Second Floor Plan**





#### **Proposed - Exterior View**



#### **Proposed - Front Facade**



#### **Proposed - Aerial View**



#### **Proposed - Bus Loop**



#### **Proposed - Library**



#### **Proposed - Library**



#### Thank you!

## FOR MORE INFORMATION, GO TO <u>WWW.FCPS.EDU</u> AND SEARCH FOR

**WILLOW SPRINGS ELEMENTARY SCHOOL OR:** 

https://www.fcps.edu/willow-springs-elementary-capital-project



www.fcps.edu