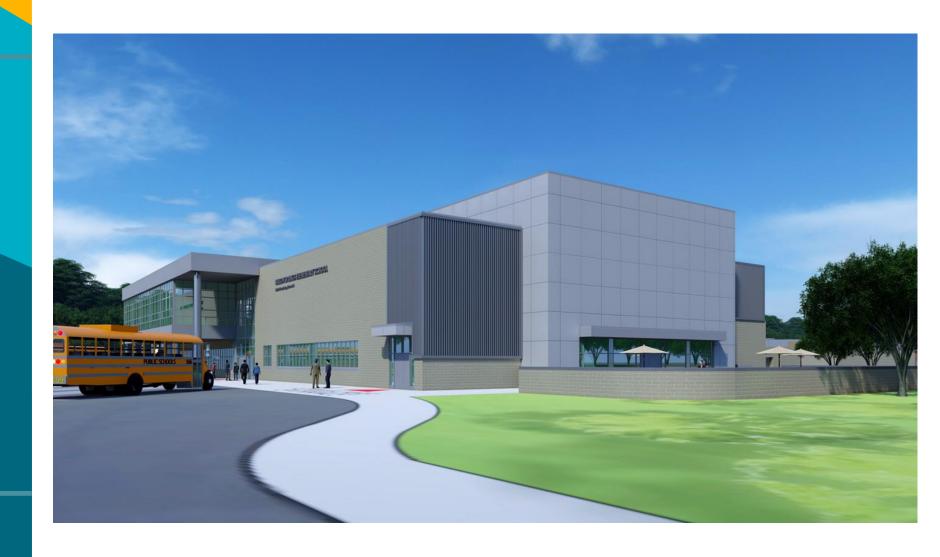

ompletion

Summer 2026

#### **Project Scope**

- FCPS 2021 Educational Specifications
  - Current Enrollment: 902 Students
  - Current Program Capacity: 980 Students
  - Proposed Design Capacity: 1050 Students
- Additions
  - New Security Vestibule
  - Main Entrance, Administrative Area, Gym, Cafeteria, Kitchen, Library, & Art Rooms
  - Outdoor Classroom
- Renovation of Existing Building
- Site
  - Parking
  - New Bus Loop
  - Kiss & Ride
  - Outdoor Playfields and Play Areas
- Occupied Phased Construction

#### **Proposed - Site Plan**

NEW ADDITION

KISS & RIDE DISEMBARKING AREA



### **Existing - Floor Plan**



#### **Proposed - Main Floor Plan**



Proposed GFA: 122,868 SF

Design Capacity: 1050 Students

#### **Proposed - Second Floor Plan**





#### **Proposed - Exterior View**



#### **Proposed - Front Facade**



#### **Proposed - Aerial View**



#### **Proposed - Bus Loop**



#### **Proposed - Library**



#### **Proposed - Library**



#### Thank you!

## FOR MORE INFORMATION, GO TO <u>WWW.FCPS.EDU</u> AND SEARCH FOR

**WILLOW SPRINGS ELEMENTARY SCHOOL OR:** 

https://www.fcps.edu/willow-springs-elementary-capital-project



www.fcps.edu