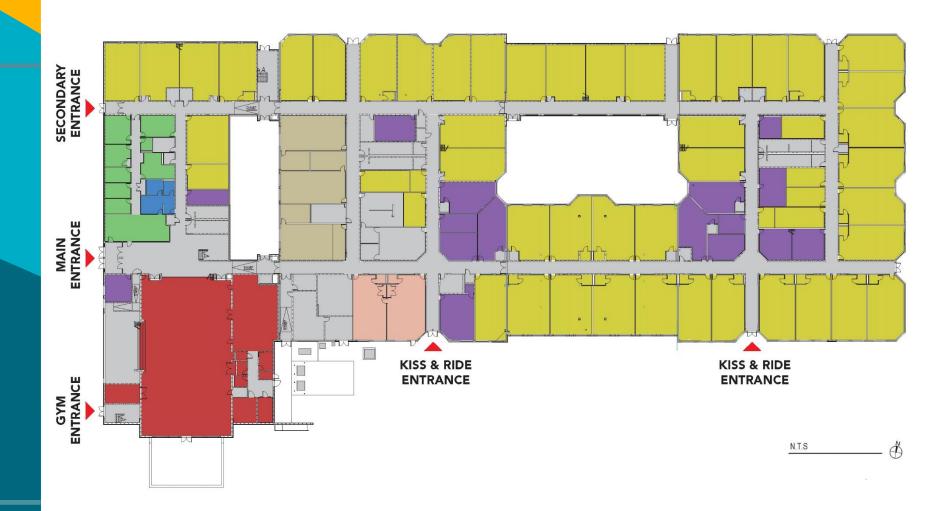

#### **Proposed - Main Floor Plan**

Proposed GFA: 122,868 SF

Design Capacity: 1050 Students