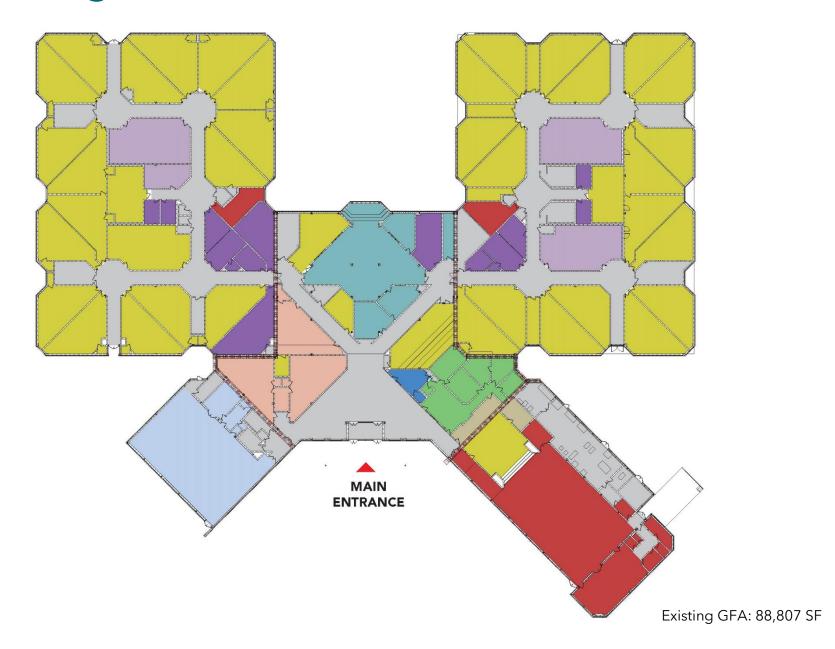

n Phase

Spring 2023

Community Meeting #1

04/19/2023

Final Design Stage

Spring 2023

• Permit Phase

**Spring 2023 - Spring 2024** 

Construction Start

Spring 2024

Final Completion

Summer 2026

#### **Project Scope**

- FCPS 2021 Educational Specifications
  - Current Enrollment: 902 Students
  - Current Program Capacity: 980 Students
  - Proposed Design Capacity: 1050 Students
- Additions
  - New Security Vestibule
  - Main Entrance, Administrative Area, Gym, Cafeteria, Kitchen, Library, & Art Rooms
  - Outdoor Classroom
- Renovation of Existing Building
- Site
  - Parking
  - New Bus Loop
  - Kiss & Ride
  - Outdoor Playfields and Play Areas
- Occupied Phased Construction

#### **Proposed - Site Plan**

NEW ADDITION

KISS & RIDE DISEMBARKING AREA



### **Existing - Floor Plan**



#### **Proposed - Main Floor Plan**



Proposed GFA: 122,868 SF

Design Capacity: 1050 Students

#### **Proposed - Second Floor Plan**





#### **Proposed - Exterior View**



#### **Proposed - Front Facade**



#### **Proposed - Aerial View**



#### **Proposed - Bus Loop**



#### **Proposed - Library**



#### **Proposed - Library**



#### Thank you!

## FOR MORE INFORMATION, GO TO <u>WWW.FCPS.EDU</u> AND SEARCH FOR

**WILLOW SPRINGS ELEMENTARY SCHOOL OR:** 

https://www.fcps.edu/willow-springs-elementary-capital-project



www.fcps.edu