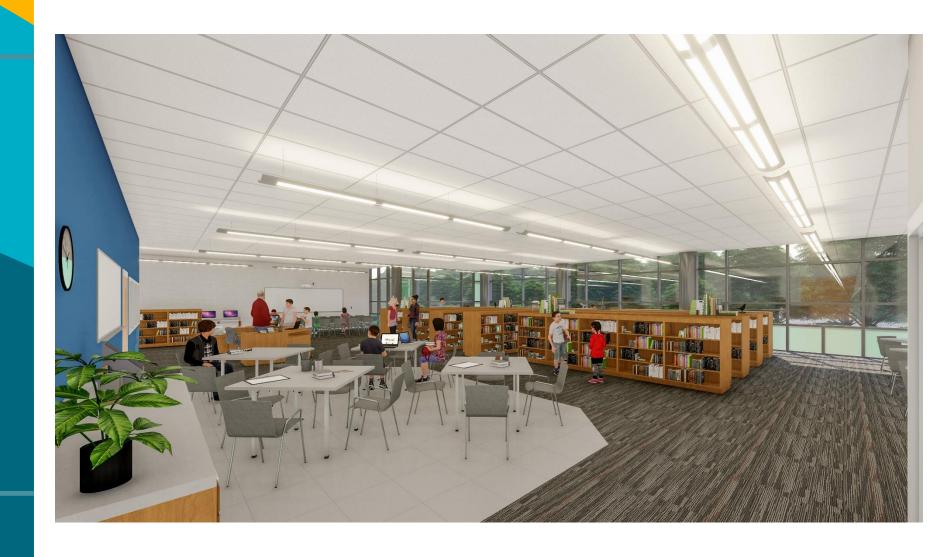

t Program Capacity: 980 Students
  - Proposed Design Capacity: 1050 Students
- Additions
  - New Security Vestibule
  - Main Entrance, Administrative Area, Gym, Cafeteria, Kitchen, Library, & Art Rooms
  - Outdoor Classroom
- Renovation of Existing Building
- Site
  - Parking
  - New Bus Loop
  - Kiss & Ride
  - Outdoor Playfields and Play Areas
- Occupied Phased Construction

#### **Proposed - Site Plan**

NEW ADDITION

KISS & RIDE DISEMBARKING AREA



### **Existing - Floor Plan**



#### **Proposed - Main Floor Plan**



Proposed GFA: 122,868 SF

Design Capacity: 1050 Students

#### **Proposed - Second Floor Plan**





#### **Proposed - Exterior View**



#### **Proposed - Front Facade**



#### **Proposed - Aerial View**



#### **Proposed - Bus Loop**



#### **Proposed - Library**



#### **Proposed - Library**



#### Thank you!

## FOR MORE INFORMATION, GO TO <u>WWW.FCPS.EDU</u> AND SEARCH FOR

**WILLOW SPRINGS ELEMENTARY SCHOOL OR:** 

https://www.fcps.edu/willow-springs-elementary-capital-project



www.fcps.edu