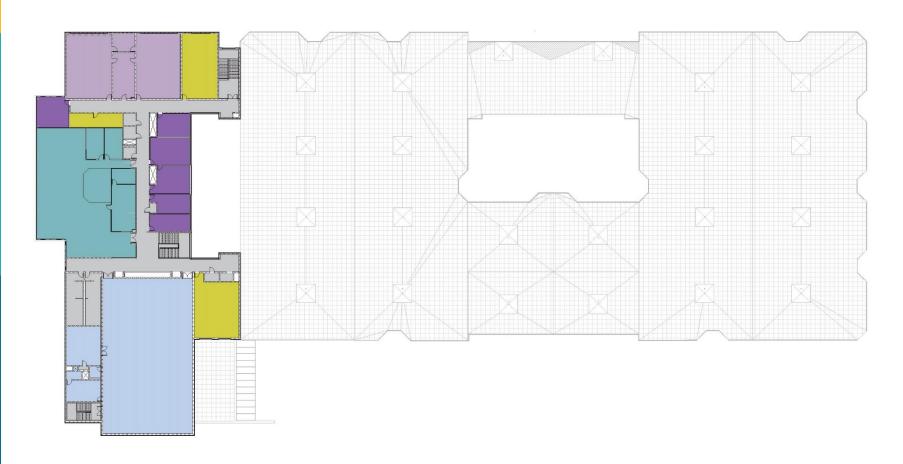

onstruction Start

Spring 2024

Final Completion

Summer 2026

#### **Project Scope**

- FCPS 2021 Educational Specifications
  - Current Enrollment: 902 Students
  - Current Program Capacity: 980 Students
  - Proposed Design Capacity: 1050 Students
- Additions
  - New Security Vestibule
  - Main Entrance, Administrative Area, Gym, Cafeteria, Kitchen, Library, & Art Rooms
  - Outdoor Classroom
- Renovation of Existing Building
- Site
  - Parking
  - New Bus Loop
  - Kiss & Ride
  - Outdoor Playfields and Play Areas
- Occupied Phased Construction

#### **Proposed - Site Plan**

NEW ADDITION

KISS & RIDE DISEMBARKING AREA



### **Existing - Floor Plan**



#### **Proposed - Main Floor Plan**



Proposed GFA: 122,868 SF

Design Capacity: 1050 Students

#### **Proposed - Second Floor Plan**





#### **Proposed - Exterior View**



#### **Proposed - Front Facade**



#### **Proposed - Aerial View**



#### **Proposed - Bus Loop**



#### **Proposed - Library**



#### **Proposed - Library**



#### Thank you!

## FOR MORE INFORMATION, GO TO <u>WWW.FCPS.EDU</u> AND SEARCH FOR

**WILLOW SPRINGS ELEMENTARY SCHOOL OR:** 

https://www.fcps.edu/willow-springs-elementary-capital-project



www.fcps.edu