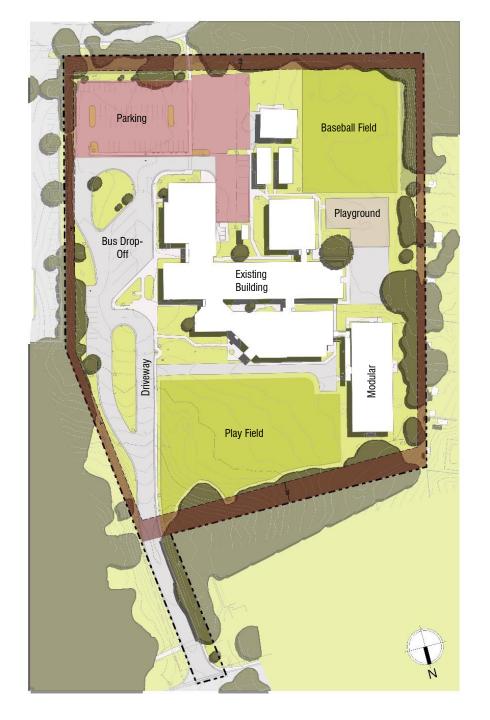

Gym
  - Expand Cafeteria
  - New Library
  - Improve existing kiss & ride and bus drop-off
  - Existing modular remains in place until construction completion

#### PROPOSED PROJECT TIMELINE

- Design Committee Schematic Design (SD) meeting 4/19/21
- Design Development (DD) phase now thru 6/23/21

#### Key Dates:

- Bid Opening Early Spring 2023
- Project Award Early Spring 2023
- Construction Start Spring 2023
- Completion of Project Winter 2024

<sup>\*</sup> Schedule is subject to change

#### **AGENDA**

- Creative Analysis of Existing Conditions
- Proposed Schematic Design
  - Site Plan
  - Floor Plans
- Discussion





# **EXISTING SITE PLAN**



# **EXISTING CONDITIONS**













PERKINS EASTMAN FCPS: MOSAIC ES - DESIGN CMTE MEETING-SD 4/19/2021

# **EXISTING SITE CONDITIONS**



# **POTENTIAL ADDITION LOCATIONS**





# **EXISTING - DESTINATIONS & CIRCULATION**





1st FLOOR

2<sup>nd</sup> FLOOR



# **EXISTING FLOOR PLANS**



#### **DESIGN PRINCIPLES**

- Develop Welcoming Arrival Experience and Entry
- Provide Safe Site Circulation
- Improve Building Organization
- Shape a Heart of the School
- Express Diversity of the School
- Provide Extended Learning Opportunities
- Maximize Natural Light to the Interior
- Engage Courtyards and Outdoor Spaces



### **PROPOSED SITE PLAN**

- ACCESS POINT
- CAR QUEUEING
- --- CAR CIRCULATION
- BUS QUEUEING
- --- BUS CIRCULATION
- --- LOADING CIRCULATION
- EXISTING BUILDING RENOVATION
- ADDITION





#### **PROPOSED DIAGRAMS**

Expands to the South & West Courtyards connect program spaces Cafeteria

engages new

Main Entry