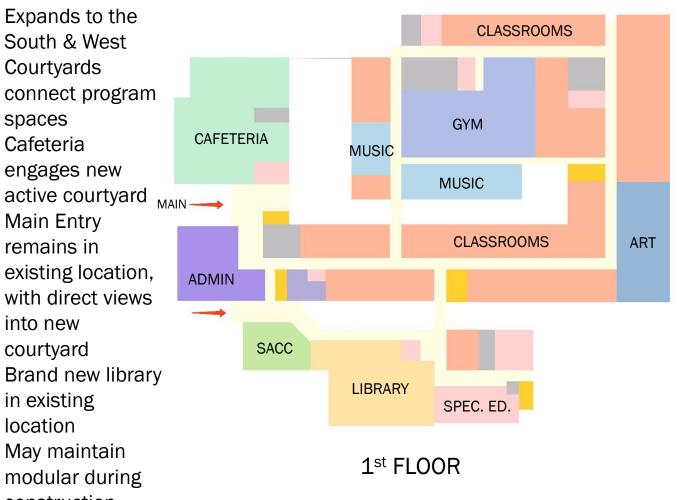

#### **PROPOSED DIAGRAMS**

Expands to the South & West Courtyards connect program spaces Cafeteria

engages new

Main Entry remains in existing location, with direct views into new courtyard

Brand new library in existing location

May maintain modular during construction