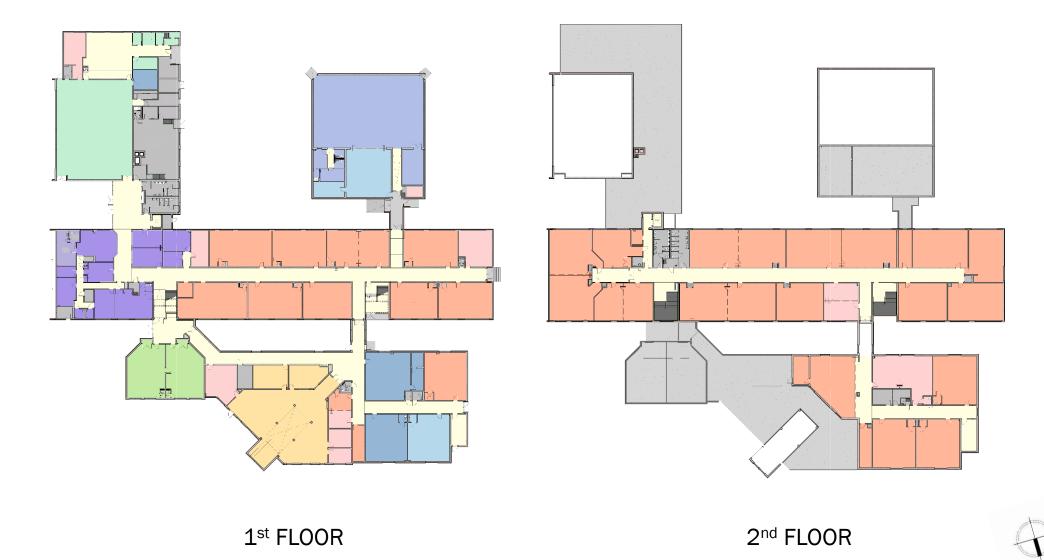

tion

#### PROPOSED PROJECT TIMELINE

- Design Committee Schematic Design (SD) meeting 4/19/21
- Design Development (DD) phase now thru 6/23/21

#### Key Dates:

- Bid Opening Early Spring 2023
- Project Award Early Spring 2023
- Construction Start Spring 2023
- Completion of Project Winter 2024

<sup>\*</sup> Schedule is subject to change

#### **AGENDA**

- Creative Analysis of Existing Conditions
- Proposed Schematic Design
  - Site Plan
  - Floor Plans
- Discussion





# **EXISTING SITE PLAN**



# **EXISTING CONDITIONS**













PERKINS EASTMAN FCPS: MOSAIC ES - DESIGN CMTE MEETING-SD 4/19/2021

# **EXISTING SITE CONDITIONS**



# **POTENTIAL ADDITION LOCATIONS**





# **EXISTING - DESTINATIONS & CIRCULATION**





1st FLOOR

2<sup>nd</sup> FLOOR



# **EXISTING FLOOR PLANS**



#### **DESIGN PRINCIPLES**

- Develop Welcoming Arrival Experience and Entry
- Provide Safe Site Circulation
- Improve Building Organization
- Shape a Heart of the School
- Express Diversity of the School
- Provide Extended Learning Opportunities
- Maximize Natural Light to the Interior
- Engage Courtyards and Outdoor Spaces



### **PROPOSED SITE PLAN**

- ACCESS POINT
- CAR QUEUEING
- --- CAR CIRCULATION
- BUS QUEUEING
- --- BUS CIRCULATION
- --- LOADING CIRCULATION
- EXISTING BUILDING RENOVATION
- ADDITION





#### **PROPOSED DIAGRAMS**

Expands to the South & West Courtyards connect program spaces Cafeteria

engages new

Main Entry remains in existing location, with direct views into new courtyard

Brand new library in existing location

May maintain modular during construction