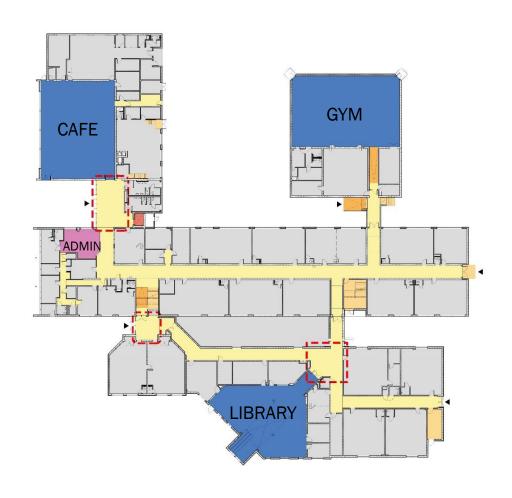

# **EXISTING - DESTINATIONS & CIRCULATION**

1st FLOOR

2<sup>nd</sup> FLOOR

# **EXISTING FLOOR PLANS**