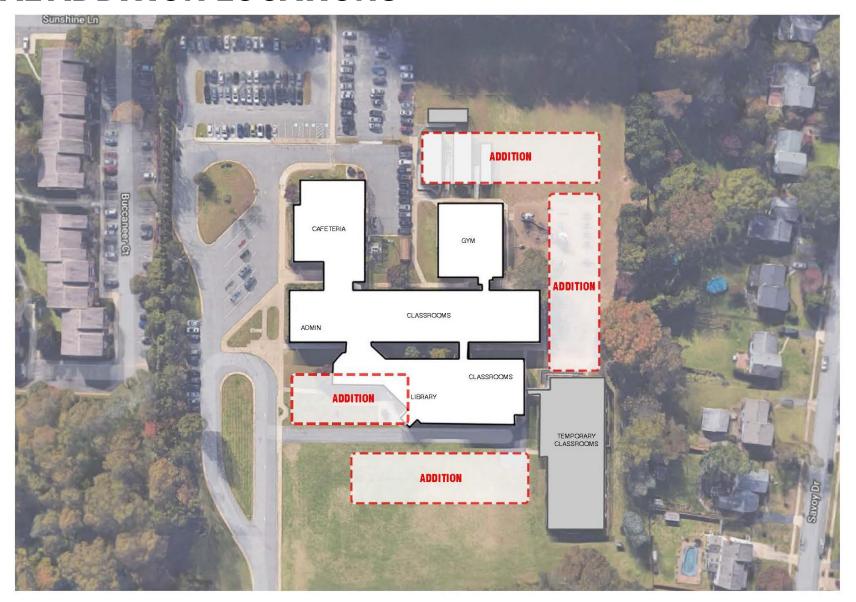

ry
  - Improve existing kiss & ride and bus drop-off
  - Existing modular remains in place until construction completion

#### PROPOSED PROJECT TIMELINE

- Design Committee Schematic Design (SD) meeting 4/19/21
- Design Development (DD) phase now thru 6/23/21

#### Key Dates:

- Bid Opening Early Spring 2023
- Project Award Early Spring 2023
- Construction Start Spring 2023
- Completion of Project Winter 2024

<sup>\*</sup> Schedule is subject to change

#### **AGENDA**

- Creative Analysis of Existing Conditions
- Proposed Schematic Design
  - Site Plan
  - Floor Plans
- Discussion





# **EXISTING SITE PLAN**



# **EXISTING CONDITIONS**













PERKINS EASTMAN FCPS: MOSAIC ES - DESIGN CMTE MEETING-SD 4/19/2021

# **EXISTING SITE CONDITIONS**



# **POTENTIAL ADDITION LOCATIONS**





# **EXISTING - DESTINATIONS & CIRCULATION**





1st FLOOR

2<sup>nd</sup> FLOOR



# **EXISTING FLOOR PLANS**



#### **DESIGN PRINCIPLES**

- Develop Welcoming Arrival Experience and Entry
- Provide Safe Site Circulation
- Improve Building Organization
- Shape a Heart of the School
- Express Diversity of the School
- Provide Extended Learning Opportunities
- Maximize Natural Light to the Interior
- Engage Courtyards and Outdoor Spaces



### **PROPOSED SITE PLAN**

- ACCESS POINT
- CAR QUEUEING
- --- CAR CIRCULATION
- BUS QUEUEING
- --- BUS CIRCULATION
- --- LOADING CIRCULATION
- EXISTING BUILDING RENOVATION
- ADDITION





#### **PROPOSED DIAGRAMS**

Expands to the South & West Courtyards connect program spaces Cafeteria

engages new

Main Entry remains in existing location, with di