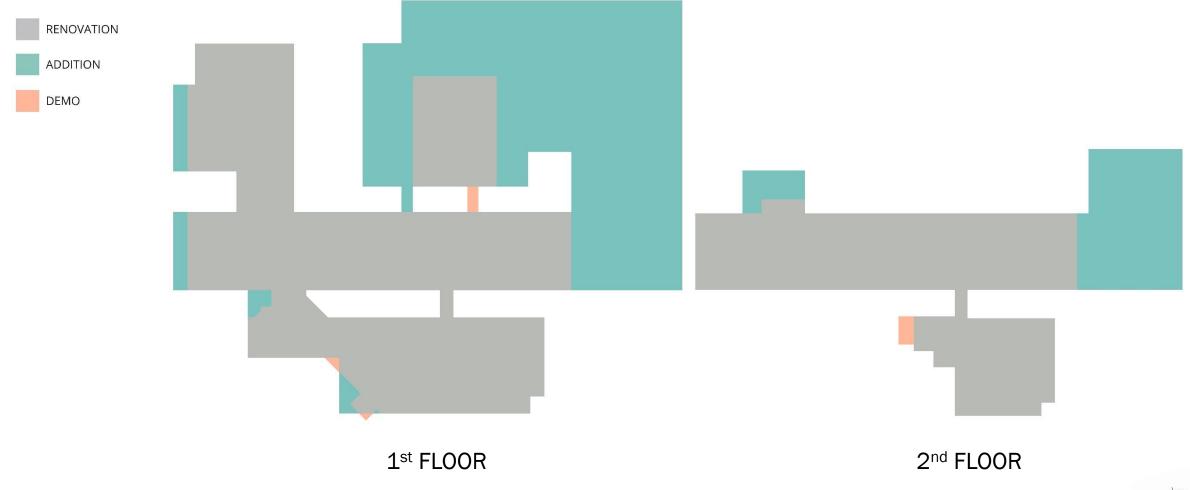

Develop Welcoming Arrival Experience and Entry
- Provide Safe Site Circulation
- Improve Building Organization
- Shape a Heart of the School
- Express Diversity of the School
- Provide Extended Learning Opportunities
- Maximize Natural Light to the Interior
- Engage Courtyards and Outdoor Spaces



### **PROPOSED SITE PLAN**

- ACCESS POINT
- CAR QUEUEING
- --- CAR CIRCULATION
- BUS QUEUEING
- --- BUS CIRCULATION
- --- LOADING CIRCULATION
- EXISTING BUILDING RENOVATION
- ADDITION





#### **PROPOSED DIAGRAMS**

Expands to the South & West Courtyards connect program spaces Cafeteria

engages new

Main Entry remains in existing location, with direct views into new courtyard

Brand new library in existing location

May maintain modular during construction







# PROPOSED ADD/DEMO DIAGRAM



## **PROPOSED FLOOR PLANS**







#### PERKINS — EASTMAN

Human by Design

#