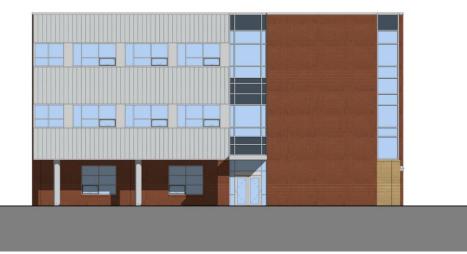

### **Elevations**

Materials

- Brick
- Metal Panels
- Glass

East Elevation

North Elevation