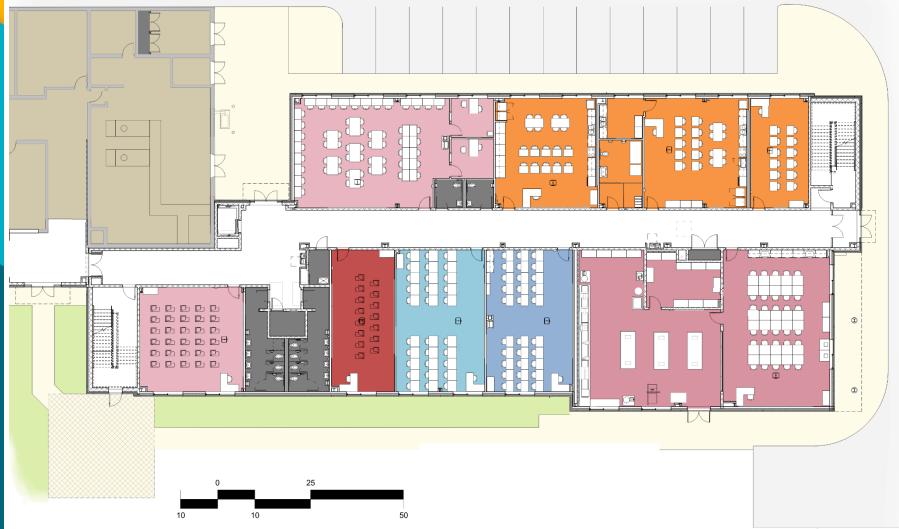

ng Layout**



#### PARKING ANALYSIS

TOTAL <u>EXISTING</u> PARKING SPACES: 329 SPACES LOST DUE TO ADDITION: 81 TOTAL PARKING TO REMAIN: 248

- 1 CLASSROOM ADDITION PARKING: 18
- 2 SCHOOL'S MAIN PARKING: 281
- 3 PARKING ALONG PEACE VALLEY LN: 28
- 4 JUSTICE PARK PARKING: 67

TOTAL <u>PROPOSED</u> PARKING SPACES: 394 NET GAIN: 65 ADDITIONAL SPACES



ARCHITECTS

25 0 50 100 1" = 50'



#### **Justice Park Plan**



#### JUSTICE PARK INFORMATION

- 1 TOTAL ACREAGE JUSTICE PARK: +/- 17 ACRES
- 2 LAND DISTURBANCE AT NEW PARKING +/- 2.1 ACRES
- 3 IMPACT ON EXISTING RPA: NONE







| EXISTING CAFETERIA  | 7,703 GSF |
|---------------------|-----------|
| CAFETERIA EXPANSION | 1,818 GSF |

TOTAL CAFETERIA

9,521 GSF





#### **Cafeteria Elevation**



West Elevation

#### **First Floor Plan**



 $\square$ 

#### **Second Floor Plan**





#### **Third Floor Plan**



### **Elevations**

Materials

- Brick
- Metal Panels
- Glass



East Elevation



North Elevation

### Rendering



# **QUESTIONS?**



www.fcps.edu

#### Thank you!