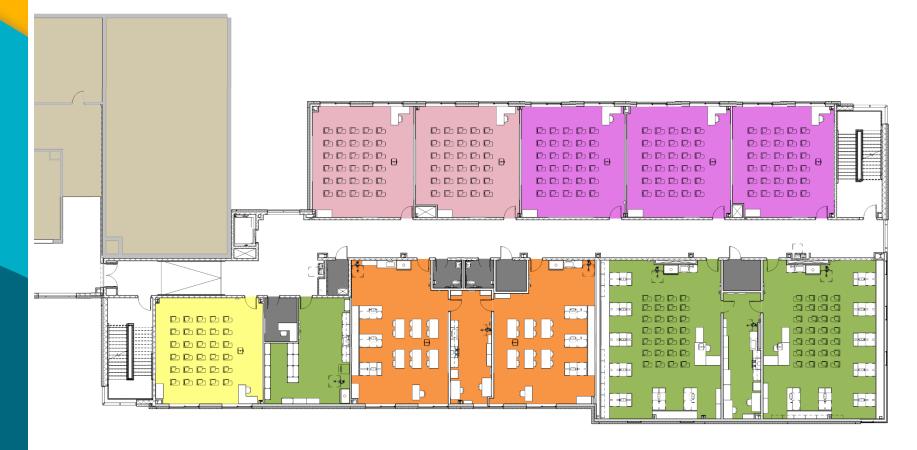

<u>EXISTING</u> PARKING SPACES: 329 SPACES LOST DUE TO ADDITION: 81 TOTAL PARKING TO REMAIN: 248

- 1 CLASSROOM ADDITION PARKING: 18
- 2 SCHOOL'S MAIN PARKING: 281
- 3 PARKING ALONG PEACE VALLEY LN: 28
- 4 JUSTICE PARK PARKING: 67

TOTAL <u>PROPOSED</u> PARKING SPACES: 394 NET GAIN: 65 ADDITIONAL SPACES



ARCHITECTS

25 0 50 100 1" = 50'



#### **Justice Park Plan**



#### JUSTICE PARK INFORMATION

- 1 TOTAL ACREAGE JUSTICE PARK: +/- 17 ACRES
- 2 LAND DISTURBANCE AT NEW PARKING +/- 2.1 ACRES
- 3 IMPACT ON EXISTING RPA: NONE







| EXISTING CAFETERIA  | 7,703 GSF |
|---------------------|-----------|
| CAFETERIA EXPANSION | 1,818 GSF |

TOTAL CAFETERIA

9,521 GSF





#### **Cafeteria Elevation**



West Elevation

#### **First Floor Plan**



 $\square$ 

#### **Second Floor Plan**





#### **Third Floor Plan**



### **Elevations**

Materials

- Brick
- Metal Panels
- Glass



East Elevation



North Elevation

### Rendering



# **QUESTIONS?**



www.fcps.edu

#### Thank you!