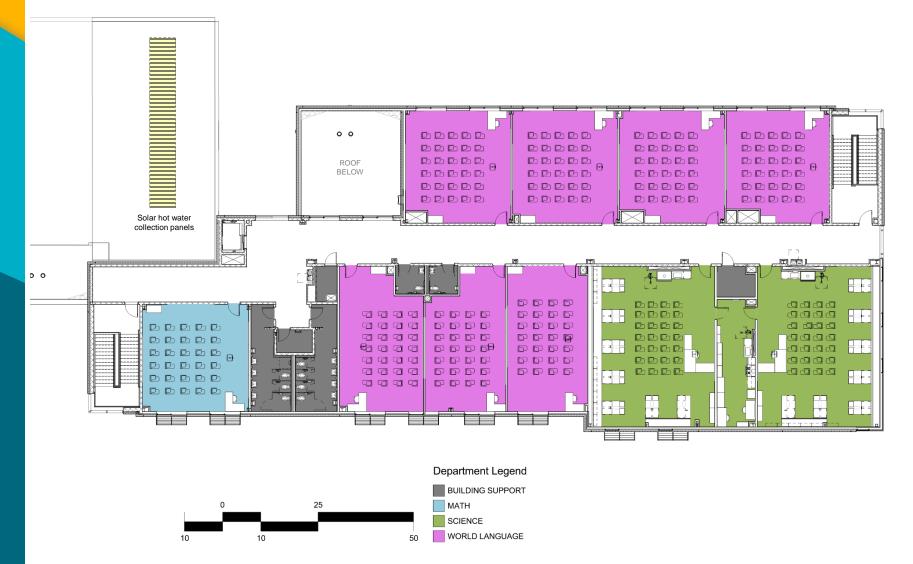

: 329 SPACES LOST DUE TO ADDITION: 81 TOTAL PARKING TO REMAIN: 248

- 1 CLASSROOM ADDITION PARKING: 18
- 2 SCHOOL'S MAIN PARKING: 281
- 3 PARKING ALONG PEACE VALLEY LN: 28
- 4 JUSTICE PARK PARKING: 67

TOTAL <u>PROPOSED</u> PARKING SPACES: 394 NET GAIN: 65 ADDITIONAL SPACES



ARCHITECTS

25 0 50 100 1" = 50'



#### **Justice Park Plan**



#### JUSTICE PARK INFORMATION

- 1 TOTAL ACREAGE JUSTICE PARK: +/- 17 ACRES
- 2 LAND DISTURBANCE AT NEW PARKING +/- 2.1 ACRES
- 3 IMPACT ON EXISTING RPA: NONE







| EXISTING CAFETERIA  | 7,703 GSF |
|---------------------|-----------|
| CAFETERIA EXPANSION | 1,818 GSF |

TOTAL CAFETERIA

9,521 GSF





#### **Cafeteria Elevation**



West Elevation

#### **First Floor Plan**



 $\square$ 

#### **Second Floor Plan**





#### **Third Floor Plan**



### **Elevations**

Materials

- Brick
- Metal Panels
- Glass



East Elevation



North Elevation

### Rendering



# **QUESTIONS?**



www.fcps.edu

#### Thank you!