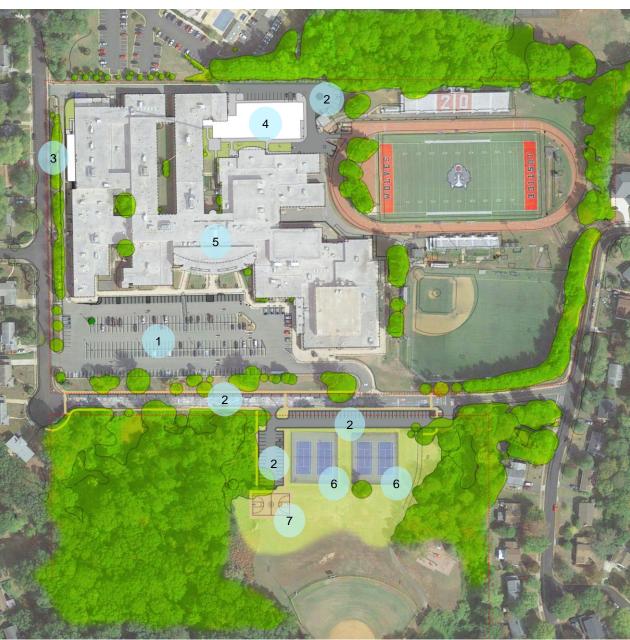

#### **Site Plan**

- 1. EXISTING PARKING
- 2. NEW PARKING
- 1-STORY CAFETERIA EXPANSION (1,818 GSF)
- 3-STORY CLASSROOM ADDITION (43,431 GSF)
- 5. EXISTING BUILDING (293,401 GSF)
- 6. EXISTING TENNIS COURTS
- RELOCATION OF EXISTING BASKETBALL COURT (NEW)