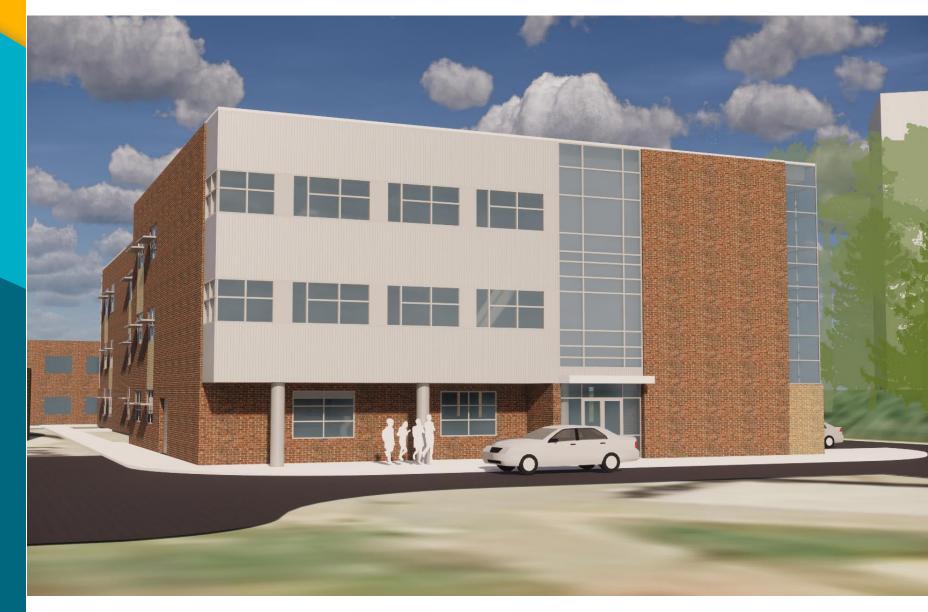

AIN PARKING: 281
- 3 PARKING ALONG PEACE VALLEY LN: 28
- 4 JUSTICE PARK PARKING: 67

TOTAL <u>PROPOSED</u> PARKING SPACES: 394 NET GAIN: 65 ADDITIONAL SPACES



ARCHITECTS

25 0 50 100 1" = 50'



#### **Justice Park Plan**



#### JUSTICE PARK INFORMATION

- 1 TOTAL ACREAGE JUSTICE PARK: +/- 17 ACRES
- 2 LAND DISTURBANCE AT NEW PARKING +/- 2.1 ACRES
- 3 IMPACT ON EXISTING RPA: NONE







| EXISTING CAFETERIA  | 7,703 GSF |
|---------------------|-----------|
| CAFETERIA EXPANSION | 1,818 GSF |

TOTAL CAFETERIA

9,521 GSF





#### **Cafeteria Elevation**



West Elevation

#### **First Floor Plan**



 $\square$ 

#### **Second Floor Plan**





#### **Third Floor Plan**



### **Elevations**

Materials

- Brick
- Metal Panels
- Glass



East Elevation



North Elevation

### Rendering



# **QUESTIONS?**



www.fcps.edu

#### Thank you!