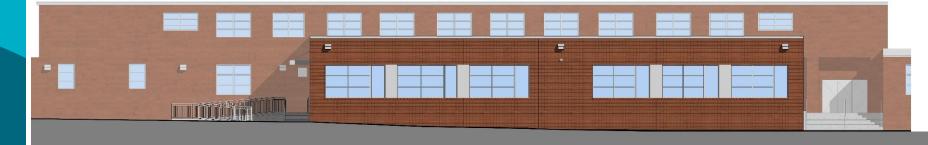

#### **Cafeteria Elevation**

West Elevation

### **Elevations**

Materials

- Brick
- Metal Panels
- Glass

East Elevation

North Elevation