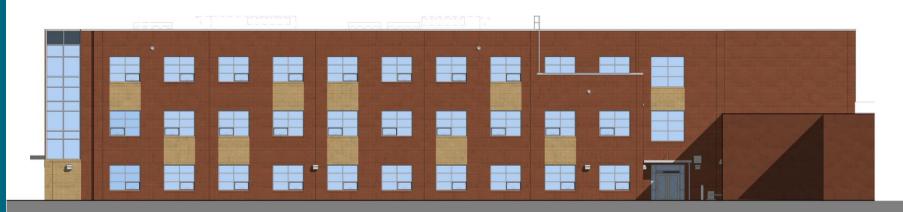

### **Elevations**

Materials

- Brick
- Metal Panels
- Glass

East Elevation

North Elevation