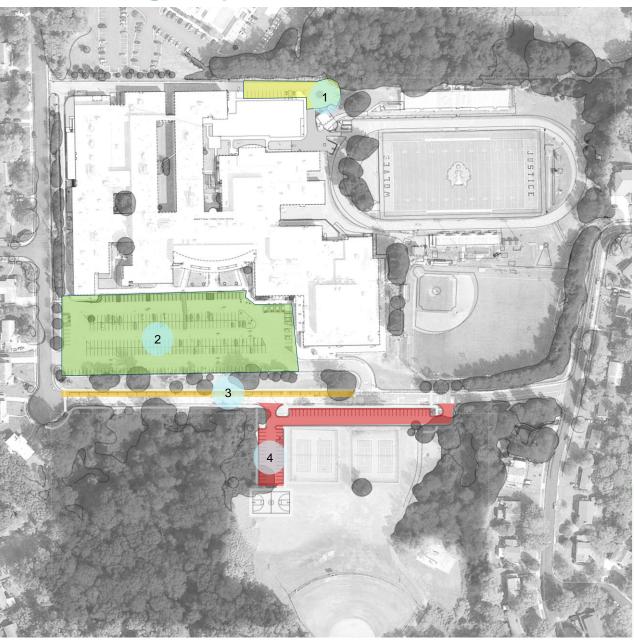

#### PARKING ANALYSIS

TOTAL <u>EXISTING</u> PARKING SPACES: 329 SPACES LOST DUE TO ADDITION: 81 TOTAL PARKING TO REMAIN: 248

- 1 CLASSROOM ADDITION PARKING: 18
- 2 SCHOOL'S MAIN PARKING: 281
- 3 PARKING ALONG PEACE VALLEY LN: 28
- 4 JUSTICE PARK PARKING: 67

TOTAL <u>PROPOSED</u> PARKING SPACES: 394 NET GAIN: 65 ADDITIONAL SPACES

ARCHITECTS

25 0 50 100 1" = 50'