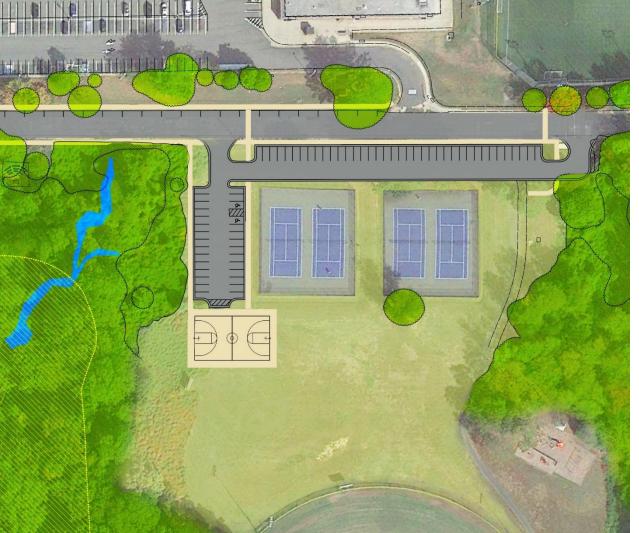

#### **Site Plan**

- 1. EXISTING PARKING
- 2. NEW PARKING
- 1-STORY CAFETERIA EXPANSION (1,818 GSF)
- 3-STORY CLASSROOM ADDITION (43,431 GSF)
- 5. EXISTING BUILDING (293,401 GSF)
- 6. EXISTING TENNIS COURTS
- RELOCATION OF EXISTING BASKETBALL COURT (NEW)