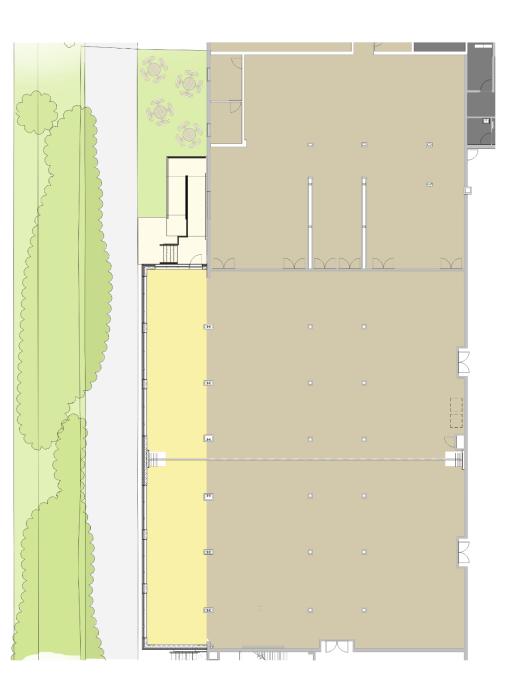

G BASKETBALL COURT (NEW)



ΗG

ARCHITECTS

25 0 50 100 1" = 50'



### **Parking Layout**



#### PARKING ANALYSIS

TOTAL <u>EXISTING</u> PARKING SPACES: 329 SPACES LOST DUE TO ADDITION: 81 TOTAL PARKING TO REMAIN: 248

- 1 CLASSROOM ADDITION PARKING: 18
- 2 SCHOOL'S MAIN PARKING: 281
- 3 PARKING ALONG PEACE VALLEY LN: 28
- 4 JUSTICE PARK PARKING: 67

TOTAL <u>PROPOSED</u> PARKING SPACES: 394 NET GAIN: 65 ADDITIONAL SPACES



ARCHITECTS

25 0 50 100 1" = 50'



#### **Justice Park Plan**



#### JUSTICE PARK INFORMATION

- 1 TOTAL ACREAGE JUSTICE PARK: +/- 17 ACRES
- 2 LAND DISTURBANCE AT NEW PARKING +/- 2.1 ACRES
- 3 IMPACT ON EXISTING RPA: NONE







| EXISTING CAFETERIA  | 7,703 GSF |
|---------------------|-----------|
| CAFETERIA EXPANSION | 1,818 GSF |

TOTAL CAFETERIA

9,521 GSF





#### **Cafeteria Elevation**



West Elevation

#### **First Floor Plan**



 $\square$ 

#### **Second Floor Plan**





#### **Third Floor Plan**



### **Elevations**

Materials

- Brick
- Metal Panels
- Glass



East Elevation



North Elevation

### Rendering



# **QUESTIONS?**



www.fcps.edu

#### Thank you!