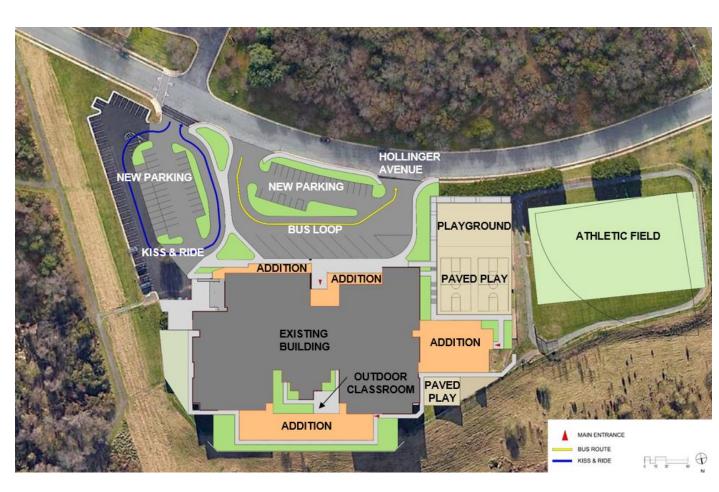

#### **Proposed Site Plan**

PARKING SPACES: 102

BUSES: 10

SITE AREA: 13.902 AC

**ZONING: PDH-3** 

PROPOSED ADDITION

AREA: 29,399 SF

PROPOSED OVERALL

BUILDING AREA:

114,063 SF