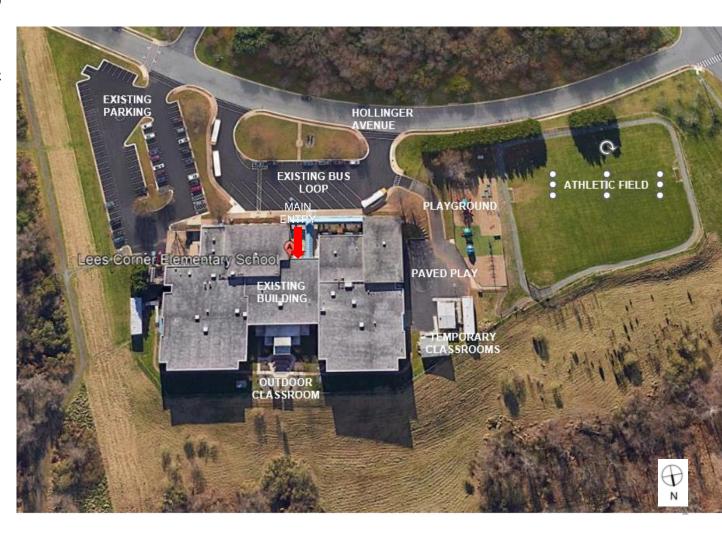

## **Existing Site Plan**

PARKING SPACES: 90

BUSES: 10

SITE AREA: 13.902 AC

**ZONING: PDH-3** 

EXISTING BUILDING AREA: 84,664 SF