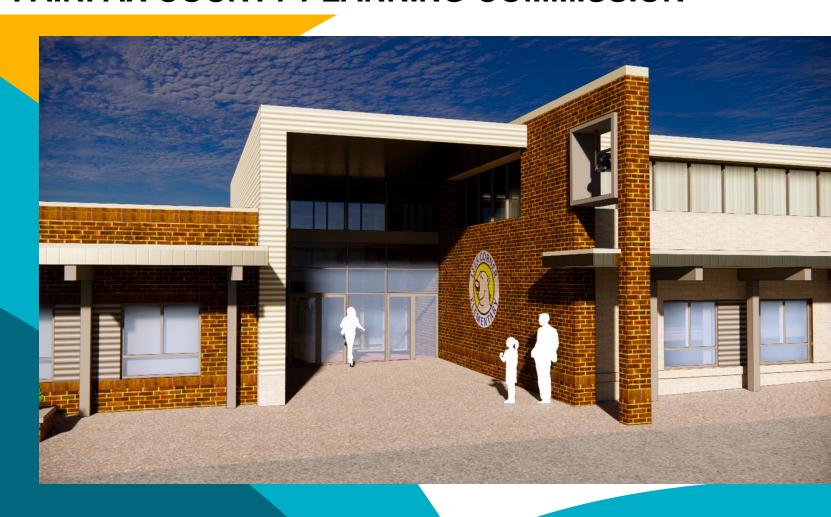

# LEES CORNER ELEMENTARY SCHOOL FAIRFAX COUNTY PLANNING COMMISSION



**OCTOBER 4, 2023** 

#### **Project Timeline**

- CIP Planning and Design Funded
  - 2021 School Bond Planning/Design
  - Unfunded Construction

❖ Permitting 2023 – 2024

Construction (2 years)
Spring 2024

Final Completion Summer 2026



## **Existing Site Plan**

PARKING SPACES: 90

BUSES: 10

SITE AREA: 13.902 AC

**ZONING: PDH-3** 

EXISTING BUILDING AREA: 84,664 SF



#### **Proposed Site Plan**

PARKING SPACES: 102

BUSES: 10

SITE AREA: 13.902 AC

**ZONING: PDH-3** 

PROPOSED ADDITION

AREA: 29,399 SF

PROPOSED OVERALL

BUILDING AREA:

114,063 SF



# Existing Floor Plan Upper Floor





## Existing Floor Plan Lower Floor



#### **LEGEND** Administration Athletics Circulation Fine Arts Food Services General Learning Areas Health Services Media Center Music School Aged Child Care