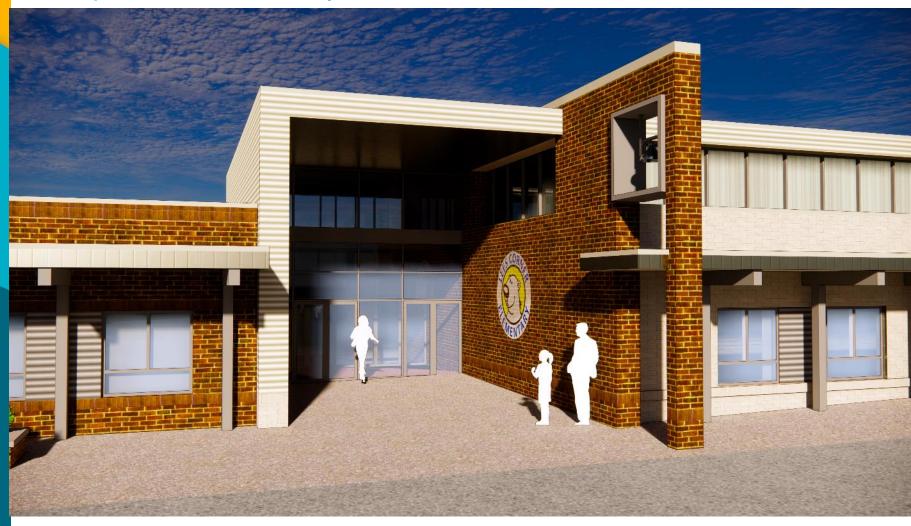

g 2023 – 2024

Construction (2 years)
Spring 2024

Final Completion Summer 2026



## **Existing Site Plan**

PARKING SPACES: 90

BUSES: 10

SITE AREA: 13.902 AC

**ZONING: PDH-3** 

EXISTING BUILDING AREA: 84,664 SF



#### **Proposed Site Plan**

PARKING SPACES: 102

BUSES: 10

SITE AREA: 13.902 AC

**ZONING: PDH-3** 

PROPOSED ADDITION

AREA: 29,399 SF

PROPOSED OVERALL

BUILDING AREA:

114,063 SF



# Existing Floor Plan Upper Floor





## Existing Floor Plan Lower Floor



#### **LEGEND** Administration Athletics Circulation Fine Arts Food Services General Learning Areas Health Services Media Center Music School Aged Child Care Special Education Support / MEP / Storage Toilets

## Proposed Floor Plan Upper Floor



#### Proposed Floor Plan Lower Floor



### **Proposed Main Entry**



Main Entry View

### **Proposed Classroom Addition**



View of Classroom Addition

## **THANK YOU!**

FOR MORE INFORMATION, GO TO <u>WWW.FCPS.EDU</u> AND SEARCH FOR LEES CORNER ELEMENTARY SCHOOL

OR

https://www.fcps.edu/lees-corner-elementary-capital-project