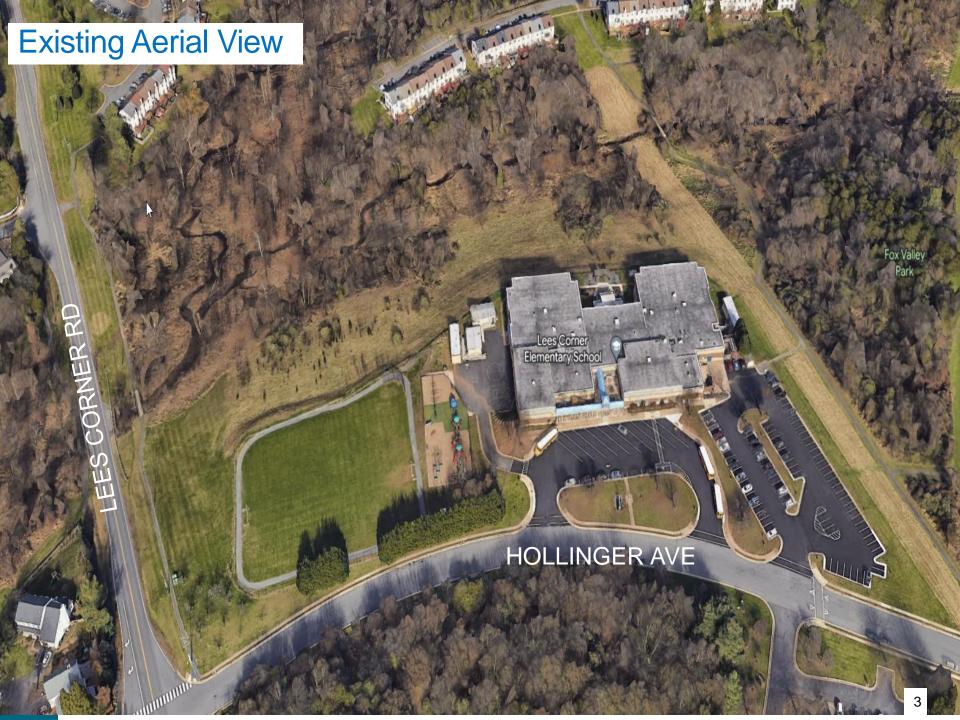

## **Existing Site Plan**

PARKING SPACES: 90

BUSES: 10

SITE AREA: 13.902 AC

**ZONING: PDH-3** 

EXISTING BUILDING AREA: 84,664 SF