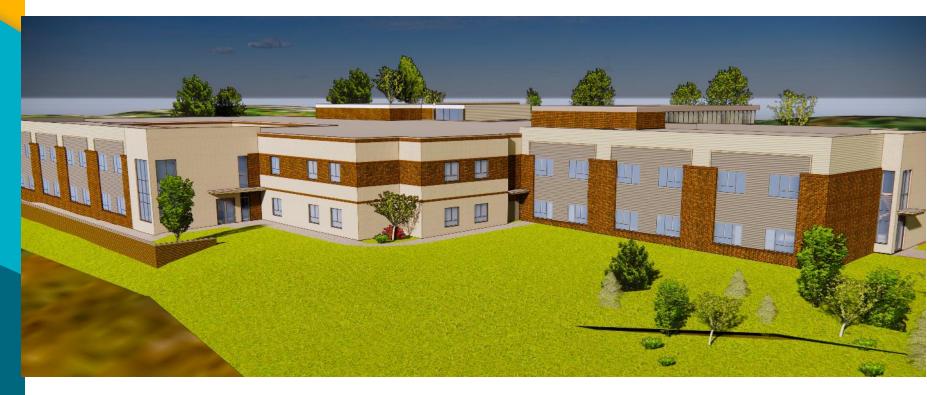

Completion Summer 2026



## **Existing Site Plan**

PARKING SPACES: 90

BUSES: 10

SITE AREA: 13.902 AC

**ZONING: PDH-3** 

EXISTING BUILDING AREA: 84,664 SF



#### **Proposed Site Plan**

PARKING SPACES: 102

BUSES: 10

SITE AREA: 13.902 AC

**ZONING: PDH-3** 

PROPOSED ADDITION

AREA: 29,399 SF

PROPOSED OVERALL

BUILDING AREA:

114,063 SF



# Existing Floor Plan Upper Floor





## Existing Floor Plan Lower Floor



#### **LEGEND** Administration Athletics Circulation Fine Arts Food Services General Learning Areas Health Services Media Center Music School Aged Child Care Special Education Support / MEP / Storage Toilets

## Proposed Floor Plan Upper Floor



#### Proposed Floor Plan Lower Floor



### **Proposed Main Entry**



Main Entry View

### **Proposed Classroom Addition**



View of Classroom Addition

## **THANK YOU!**

FOR MORE INFORMATION, GO TO <u>WWW.FCPS.EDU</u> AND SEARCH FOR LEES CORNER ELEMENTARY SCHOOL

OR

https://www.fcps.edu/lees-corner-elementary-capital-project