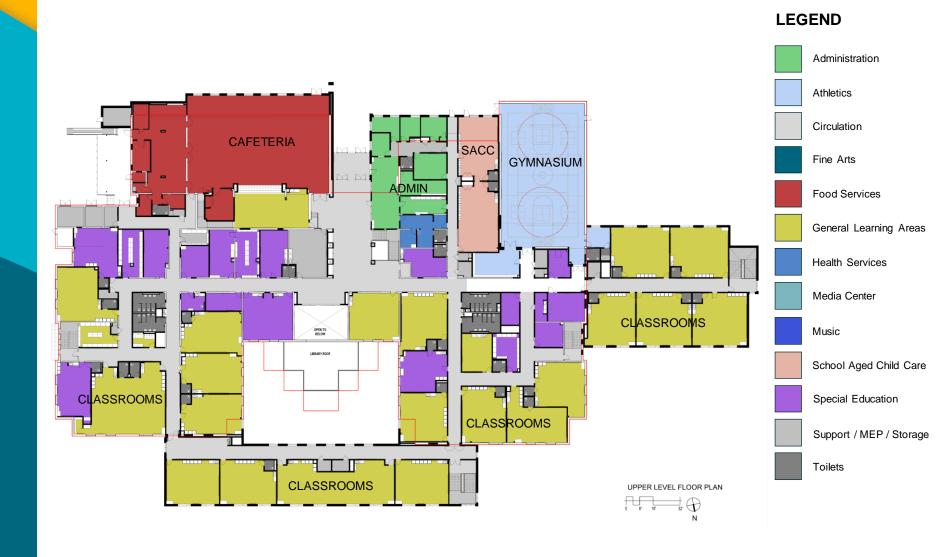

## LEES CORNER ELEMENTARY

Renovation and Additions
Sully District Land Use Committee

July 17, 2023

#### **Project Introduction**

#### Consultant Team

- Grimm + Parker–Architect
- Rinker Design Associates—Civil Engineer
- Ehlert Bryan–Structural Engineer
- Strickler Associates—MEP Engineer

### **Project Timeline**

• Permitting 2023-2024

Construction Spring of 2024

• Completion Summer of 2026



### **Existing Site Plan**



# **Existing Floor Plan**Upper Floor





## **Existing Floor Plan**Lower Floor



#### **LEGEND** Administration Athletics Circulation Fine Arts Food Services General Learning Areas Health Services Media Center Music School Aged Child Care Special Education Support / MEP / Storage Toilets

### **Proposed Site Plan**



## Proposed Floor Plan Upper Floor



#### Proposed Floor Plan Lower Floor



## **Proposed Exterior View**



## **Proposed Aerial View**



## **Proposed Bus Loop**



## **Proposed Main Entry**



## **Proposed Classroom Addition**



## **Proposed Outdoor Classroom**



### Thank you!

FOR MORE INFORMATION, GO TO WWW.FCPS.EDU AND SEARCH FOR LEES CORNER ELEMENTARY

OR

https://www.fcps.edu/lees-corner-elementary-capital-project



www.fcps.edu