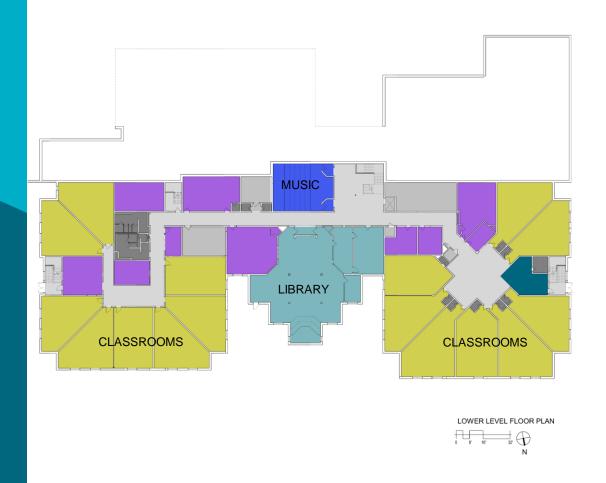

## LEES CORNER ELEMENTARY

Renovation and Additions
Sully District Land Use Committee

July 17, 2023

#### **Project Introduction**

#### Consultant Team

- Grimm + Parker–Architect
- Rinker Design Associates—Civil Engineer
- Ehlert Bryan–Structural Engineer
- Strickler Associates—MEP Engineer

### **Project Timeline**

• Permitting 2023-2024

Construction Spring of 2024

• Completion Summer of 2026



### **Existing Site Plan**



# **Existing Floor Plan**Upper Floor





## **Existing Floor Plan**Lower Floor



#### **LEGEND** Administration Athletics Circulation Fine Arts Food Services General Learning Areas Health Services Media Center Music School Aged Child Care Special Education Support / MEP / Storage Toilets

### **Proposed Site Plan**



## Proposed Floor Plan Upper Floor



#### Proposed Floor Plan Lower Floor



## **Proposed Exterior View**



## **Proposed Aerial View**



## **Proposed Bus Loop**



## **Proposed Main Entry**



## **Proposed Classroom Addition**



## **Proposed Outdoor Classroom**



### Thank you!

FOR MORE INFORMATION, GO TO WWW.FCPS.EDU AND SEARCH FOR LEES CORNER ELEMENTARY

OR

https://www.fcps.edu/lees-corner-elementary-capital-project



www.fcps.edu