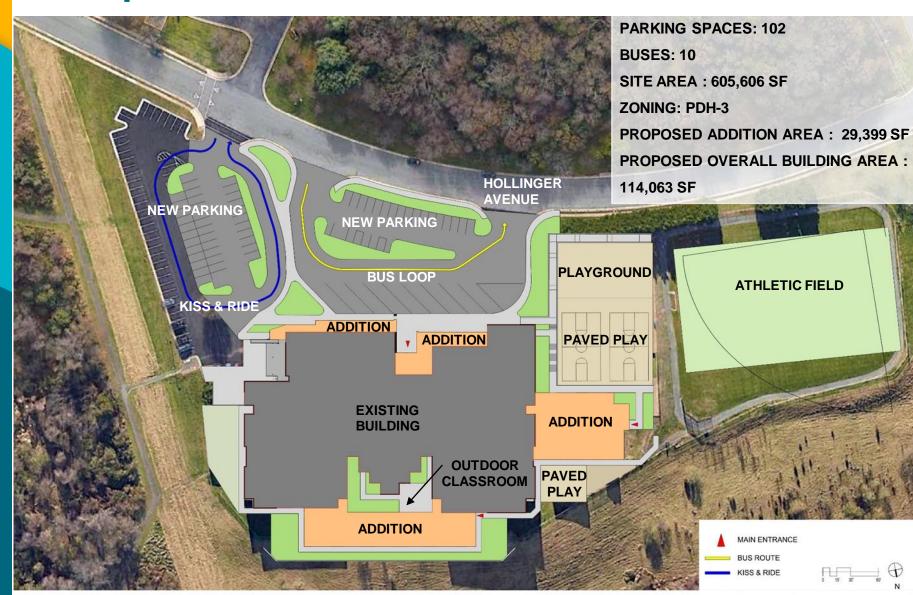

## LEES CORNER ELEMENTARY

Renovation and Additions
Sully District Land Use Committee

July 17, 2023

#### **Project Introduction**

#### Consultant Team

- Grimm + Parker–Architect
- Rinker Design Associates—Civil Engineer
- Ehlert Bryan–Structural Engineer
- Strickler Associates—MEP Engineer

### **Project Timeline**

• Permitting 2023-2024

Construction Spring of 2024

• Completion Summer of 2026



### **Existing Site Plan**



# **Existing Floor Plan**Upper Floor





## **Existing Floor Plan**Lower Floor



#### **LEGEND** Administration Athletics Circulation Fine Arts Food Services General Learning Areas Health Services Media Center Music School Aged Child Care Special Education Support / MEP / Storage Toilets

### **Proposed Site Plan**



## Proposed Floor Plan Upper Floor



#### Proposed Floor Plan Lower Floor



## **Proposed Exterior View**



## **Proposed Aerial View**



## **Proposed Bus Loop**



## **Proposed Main Entry**



## **Proposed Classroom Addition**



## **Proposed Outdoor Classroom**



### Thank you!

FOR MORE INFORMATION, GO TO WWW.FCPS.EDU AND SEARCH FOR LEES CORNER ELEMENTARY

OR

https://www.fcps.edu/lees-corner-elementary-capital-project



www.fcps.edu