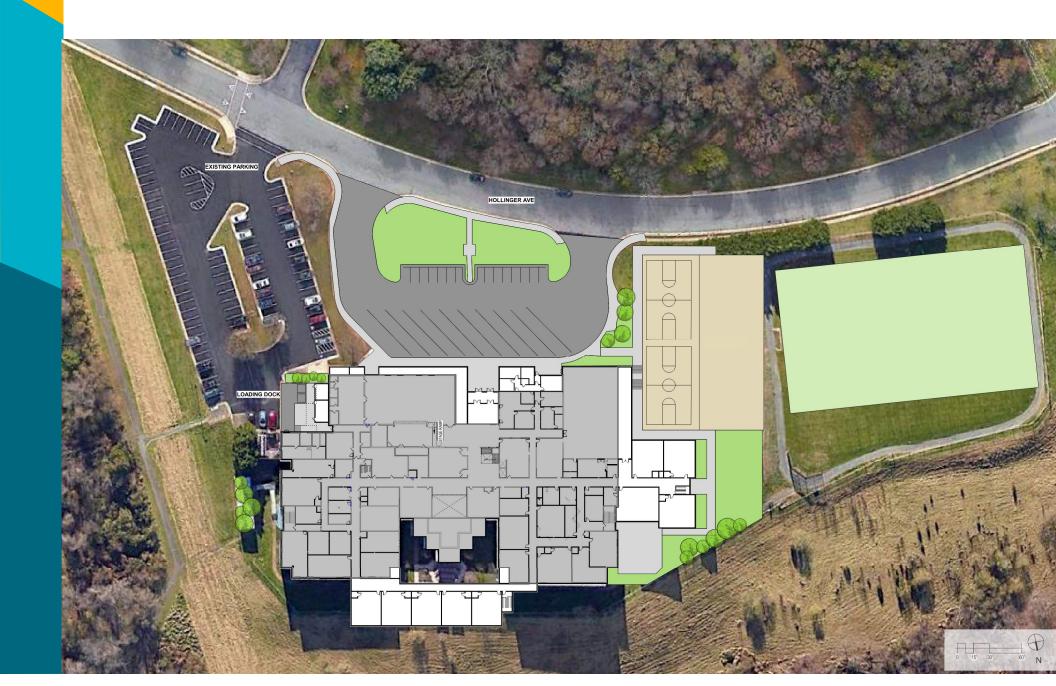

ign Development Phase    | 6/2022-8/2022    |
| Design Committee Meeting #2 | TBD              |
| Intermediate Design Phase   | 8/2022 — 11/2022 |
| Final Design Phase          | 12/2022-3/2023   |
| Permit Phase                | 3/2023-3/2024    |
| Construction Start          | Spring 2024      |
| Final Completion            | Fall 2026        |

### **Project Scope**

- FCPS Educational Specifications Modified Criteria
- Additions
  - New Classrooms
  - Cafeteria and Kitchen Expansion
  - Admin and Gymnasium Expansion
- Renovations
  - Reconfigured and Renewed Spaces
  - New Mechanical and Plumbing Systems
  - Reconfigured Front Parking
  - Reconfigured Outdoor Play Areas
- Occupied Phased Construction

## Site Plan - Existing



### Site Plan - Scheme A



#### Site Plan - Scheme B



### Site Plan - Scheme C



### **Upper Floor Plan – Scheme A**



#### **Lower Floor Plan – Scheme A**



## **Upper Floor Plan – Scheme B**



#### Lower Floor Plan - Scheme B







## **Schemes Comparison**





#### **SCHEME B**





| COMPARISON                        | A                  | В                    | C                    |
|-----------------------------------|--------------------|----------------------|----------------------|
| GROSS SF<br>(ADDITTION)           | 26, 051            | 28,377 SF            | 29, 840 SF           |
| GROSS SF                          | 107,894 SF         | 110,220 SF           | 111,683 SF           |
| (TOTAL)<br>EXT 81,843 SF          |                    |                      |                      |
| FULL SIZE GYM<br>(5,452 SF)