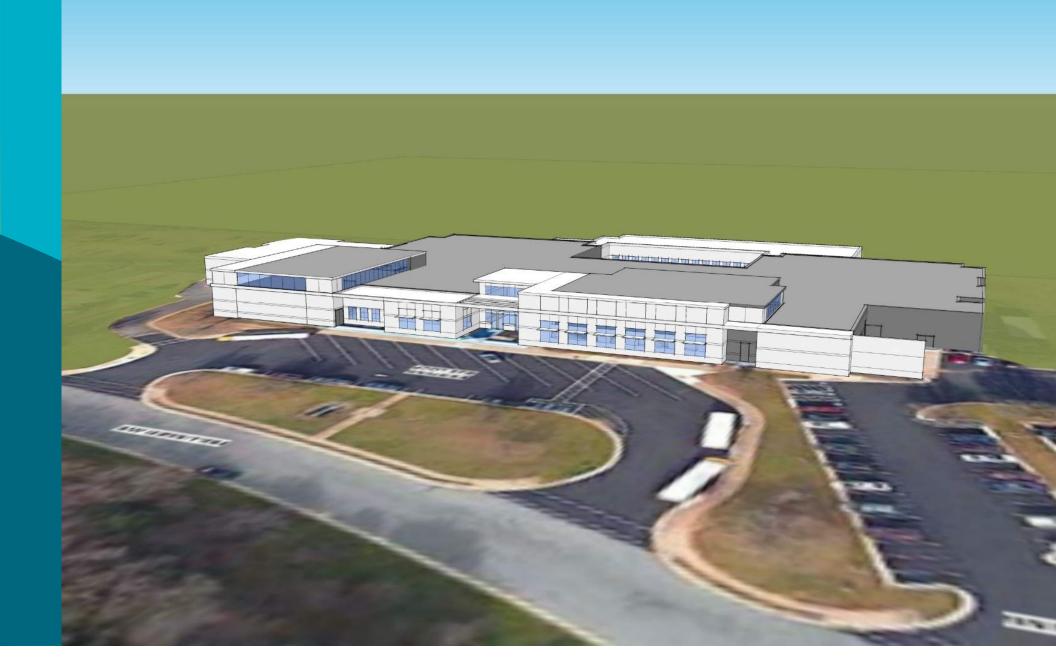

)<br>EXT 81,843 SF          |                    |                      |                      |
| FULL SIZE GYM<br>(5,452 SF)       | NO<br>4,239 SF     | YES                  | YES                  |
| FULL SIZE CAFETERIA<br>(5,000 SF) | NO<br>4,489 SF     | YES                  | YES                  |
| VESTIBULE                         | 272 SF             | 304 SF               | 225 SF               |
|                                   |                    |                      |                      |
| CIRCULATION                       | 16,362 SF (15.16%) | 18, 680 SF (16.95 %) | 18, 213 SF (16.30 %) |
|                                   |                    |                      |                      |

#### **Scheme A - Exterior View**



#### **Scheme B - Exterior View**



### **Scheme C - Exterior View**



## Thank you! QUESTIONS?



www.fcps.edu