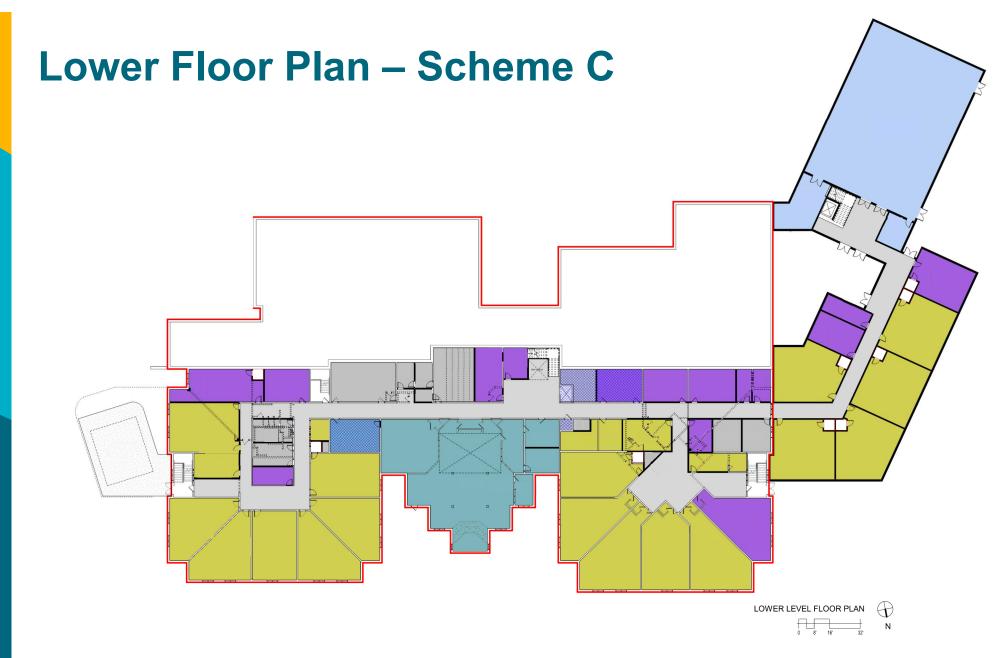

22-3/2023   |
| Permit Phase                | 3/2023-3/2024    |
| Construction Start          | Spring 2024      |
| Final Completion            | Fall 2026        |

### **Project Scope**

- FCPS Educational Specifications Modified Criteria
- Additions
  - New Classrooms
  - Cafeteria and Kitchen Expansion
  - Admin and Gymnasium Expansion
- Renovations
  - Reconfigured and Renewed Spaces
  - New Mechanical and Plumbing Systems
  - Reconfigured Front Parking
  - Reconfigured Outdoor Play Areas
- Occupied Phased Construction

## Site Plan - Existing



### Site Plan - Scheme A



#### Site Plan - Scheme B



### Site Plan - Scheme C



### **Upper Floor Plan – Scheme A**



#### **Lower Floor Plan – Scheme A**



## **Upper Floor Plan – Scheme B**



#### Lower Floor Plan - Scheme B







## **Schemes Comparison**





#### **SCHEME B**





| COMPARISON                        | A                  | В                    | C                    |
|-----------------------------------|--------------------|----------------------|----------------------|
| GROSS SF<br>(ADDITTION)           | 26, 051            | 28,377 SF            | 29, 840 SF           |
| GROSS SF                          | 107,894 SF         | 110,220 SF           | 111,683 SF           |
| (TOTAL)<br>EXT 81,843 SF          |                    |                      |                      |
| FULL SIZE GYM<br>(5,452 SF)       | NO<br>4,239 SF     | YES                  | YES                  |
| FULL SIZE CAFETERIA<br>(5,000 SF) | NO<br>4,489 SF     | YES                  | YES                  |
| VESTIBU