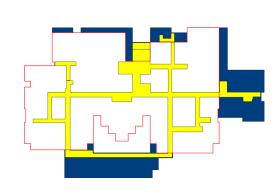

-3/2024    |
| Construction Start          | Spring 2024      |
| Final Completion            | Fall 2026        |

### **Project Scope**

- FCPS Educational Specifications Modified Criteria
- Additions
  - New Classrooms
  - Cafeteria and Kitchen Expansion
  - Admin and Gymnasium Expansion
- Renovations
  - Reconfigured and Renewed Spaces
  - New Mechanical and Plumbing Systems
  - Reconfigured Front Parking
  - Reconfigured Outdoor Play Areas
- Occupied Phased Construction

## Site Plan - Existing



### Site Plan - Scheme A



#### Site Plan - Scheme B



### Site Plan - Scheme C



### **Upper Floor Plan – Scheme A**



#### **Lower Floor Plan – Scheme A**



## **Upper Floor Plan – Scheme B**



#### Lower Floor Plan - Scheme B







## **Schemes Comparison**





#### **SCHEME B**





| COMPARISON                        | A                  | В                    | C                    |
|-----------------------------------|--------------------|----------------------|----------------------|
| GROSS SF<br>(ADDITTION)           | 26, 051            | 28,377 SF            | 29, 840 SF           |
| GROSS SF                          | 107,894 SF         | 110,220 SF           | 111,683 SF           |
| (TOTAL)<br>EXT 81,843 SF          |                    |                      |                      |
| FULL SIZE GYM<br>(5,452 SF)       | NO<br>4,239 SF     | YES                  | YES                  |
| FULL SIZE CAFETERIA<br>(5,000 SF) | NO<br>4,489 SF     | YES                  | YES                  |
| VESTIBULE                         | 272 SF             | 30