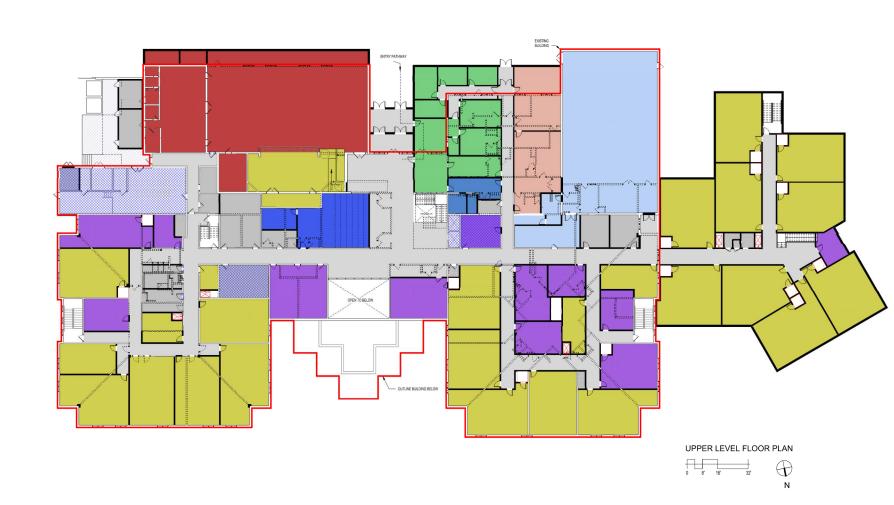

eting #2 | TBD              |
| Intermediate Design Phase   | 8/2022 — 11/2022 |
| Final Design Phase          | 12/2022-3/2023   |
| Permit Phase                | 3/2023-3/2024    |
| Construction Start          | Spring 2024      |
| Final Completion            | Fall 2026        |

### **Project Scope**

- FCPS Educational Specifications Modified Criteria
- Additions
  - New Classrooms
  - Cafeteria and Kitchen Expansion
  - Admin and Gymnasium Expansion
- Renovations
  - Reconfigured and Renewed Spaces
  - New Mechanical and Plumbing Systems
  - Reconfigured Front Parking
  - Reconfigured Outdoor Play Areas
- Occupied Phased Construction

## Site Plan - Existing



### Site Plan - Scheme A



#### Site Plan - Scheme B



### Site Plan - Scheme C



### **Upper Floor Plan – Scheme A**



#### **Lower Floor Plan – Scheme A**



## **Upper Floor Plan – Scheme B**



#### Lower Floor Plan - Scheme B







## **Schemes Comparison**





#### **SCHEME B**





| COMPARISON                        | A                  | В                    | C                    |
|-----------------------------------|--------------------|----------------------|----------------------|
| GROSS SF<br>(ADDITTION)           | 26, 051            | 28,377 SF            | 29, 840 SF           |
| GROSS SF                          | 107,894 SF         | 110,220 SF           | 111,683 SF           |
| (TOTAL)<br>EXT 81,843 SF          |                    |                      |                      |
| FULL SIZE GYM<br>(5,452 SF)       | NO<br>4,239 SF     | YES                  | YES