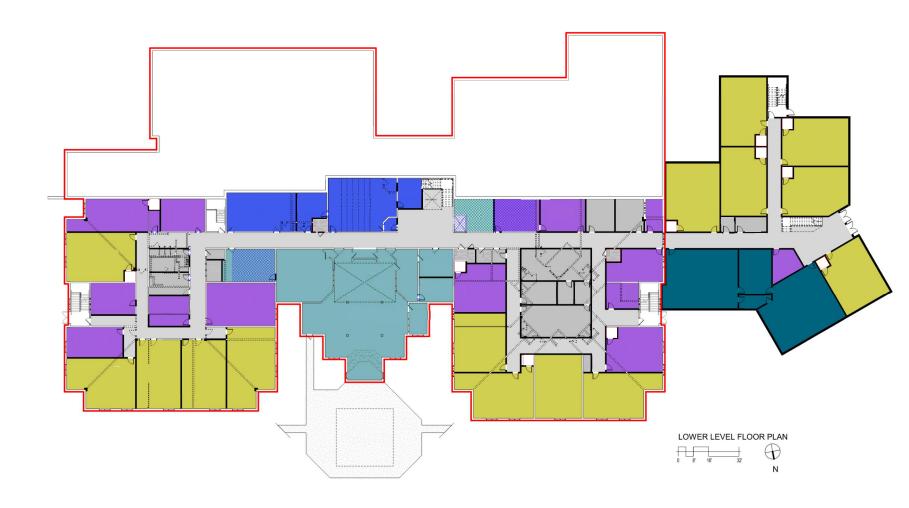

iate Design Phase   | 8/2022 — 11/2022 |
| Final Design Phase          | 12/2022-3/2023   |
| Permit Phase                | 3/2023-3/2024    |
| Construction Start          | Spring 2024      |
| Final Completion            | Fall 2026        |

### **Project Scope**

- FCPS Educational Specifications Modified Criteria
- Additions
  - New Classrooms
  - Cafeteria and Kitchen Expansion
  - Admin and Gymnasium Expansion
- Renovations
  - Reconfigured and Renewed Spaces
  - New Mechanical and Plumbing Systems
  - Reconfigured Front Parking
  - Reconfigured Outdoor Play Areas
- Occupied Phased Construction

## Site Plan - Existing



### Site Plan - Scheme A



#### Site Plan - Scheme B



### Site Plan - Scheme C



### **Upper Floor Plan – Scheme A**



#### **Lower Floor Plan – Scheme A**



## **Upper Floor Plan – Scheme B**



#### Lower Floor Plan - Scheme B







## **Schemes Comparison**





#### **SCHEME B**





| COMPARISON                        | A                  | В                    | C                    |
|-----------------------------------|--------------------|----------------------|----------------------|
| GROSS SF<br>(ADDITTION)           | 26, 051            | 28,377 SF            | 29, 840 SF           |
| GROSS SF                          | 107,894 SF         | 110,220 SF           | 111,683 SF           |
| (TOTAL)<br>EXT 81,843 SF          |                    |                      |                      |
| FULL SIZE GYM<br>(5,452 SF)       | NO<br>4,239 SF     | YES                  | YES                  |
| FULL SIZE CAFETERIA<br>(5,000 SF)