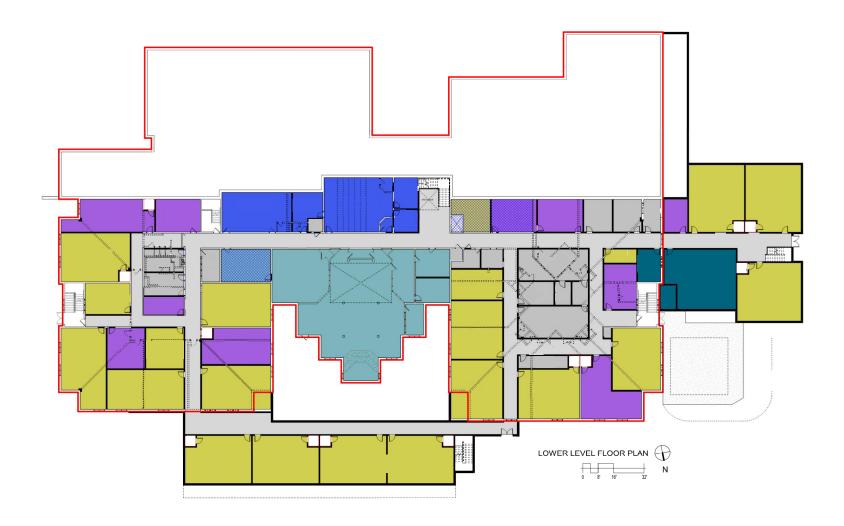

2/2022-3/2023   |
| Permit Phase                | 3/2023-3/2024    |
| Construction Start          | Spring 2024      |
| Final Completion            | Fall 2026        |

### **Project Scope**

- FCPS Educational Specifications Modified Criteria
- Additions
  - New Classrooms
  - Cafeteria and Kitchen Expansion
  - Admin and Gymnasium Expansion
- Renovations
  - Reconfigured and Renewed Spaces
  - New Mechanical and Plumbing Systems
  - Reconfigured Front Parking
  - Reconfigured Outdoor Play Areas
- Occupied Phased Construction

## Site Plan - Existing



### Site Plan - Scheme A



#### Site Plan - Scheme B



### Site Plan - Scheme C



### **Upper Floor Plan – Scheme A**



#### **Lower Floor Plan – Scheme A**



## **Upper Floor Plan – Scheme B**



#### Lower Floor Plan - Scheme B







## **Schemes Comparison**





#### **SCHEME B**





| COMPARISON                        | A                  | В                    | C                    |
|-----------------------------------|--------------------|----------------------|----------------------|
| GROSS SF<br>(ADDITTION)           | 26, 051            | 28,377 SF            | 29, 840 SF           |
| GROSS SF                          | 107,894 SF         | 110,220 SF           | 111,683 SF           |
| (TOTAL)<br>EXT 81,843 SF          |                    |                      |                      |
| FULL SIZE GYM<br>(5,452 SF)       | NO<br>4,239 SF     | YES                  | YES                  |
| FULL SIZE CAFETERIA<br>(5,000 SF) | NO<br>4,489 SF     | YES                  | YES                  |
| VES