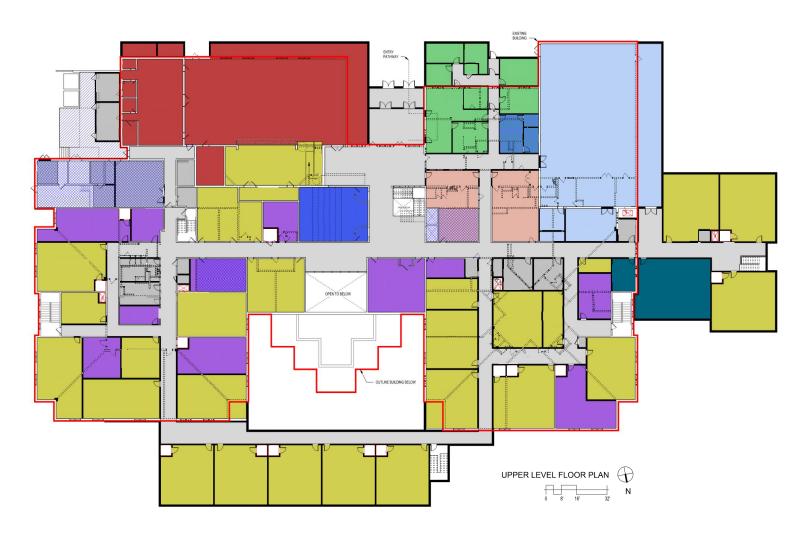

|
| Final Design Phase          | 12/2022-3/2023   |
| Permit Phase                | 3/2023-3/2024    |
| Construction Start          | Spring 2024      |
| Final Completion            | Fall 2026        |

### **Project Scope**

- FCPS Educational Specifications Modified Criteria
- Additions
  - New Classrooms
  - Cafeteria and Kitchen Expansion
  - Admin and Gymnasium Expansion
- Renovations
  - Reconfigured and Renewed Spaces
  - New Mechanical and Plumbing Systems
  - Reconfigured Front Parking
  - Reconfigured Outdoor Play Areas
- Occupied Phased Construction

## Site Plan - Existing



### Site Plan - Scheme A



#### Site Plan - Scheme B



### Site Plan - Scheme C



### **Upper Floor Plan – Scheme A**



#### **Lower Floor Plan – Scheme A**



## **Upper Floor Plan – Scheme B**



#### Lower Floor Plan - Scheme B







## **Schemes Comparison**





#### **SCHEME B**





| COMPARISON                        | A                  | В                    | C                    |
|-----------------------------------|--------------------|----------------------|----------------------|
| GROSS SF<br>(ADDITTION)           | 26, 051            | 28,377 SF            | 29, 840 SF           |
| GROSS SF                          | 107,894 SF         | 110,220 SF           | 111,683 SF           |
| (TOTAL)<br>EXT 81,843 SF          |                    |                      |                      |
| FULL SIZE GYM<br>(5,452 SF)       | NO<br>4,239 SF     | YES                  | YES                  |
| FULL SIZE CAFETERIA<br>(5,000 SF) | NO<br>4,489 SF     | YES