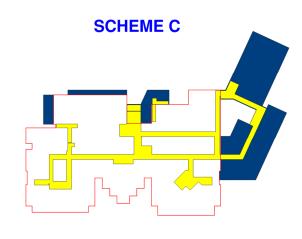

/2024    |
| Construction Start          | Spring 2024      |
| Final Completion            | Fall 2026        |

### **Project Scope**

- FCPS Educational Specifications Modified Criteria
- Additions
  - New Classrooms
  - Cafeteria and Kitchen Expansion
  - Admin and Gymnasium Expansion
- Renovations
  - Reconfigured and Renewed Spaces
  - New Mechanical and Plumbing Systems
  - Reconfigured Front Parking
  - Reconfigured Outdoor Play Areas
- Occupied Phased Construction

## Site Plan - Existing



### Site Plan - Scheme A



#### Site Plan - Scheme B



### Site Plan - Scheme C



### **Upper Floor Plan – Scheme A**



#### **Lower Floor Plan – Scheme A**



## **Upper Floor Plan – Scheme B**



#### Lower Floor Plan - Scheme B







## **Schemes Comparison**





#### **SCHEME B**





| COMPARISON                        | A                  | В                    | C                    |
|-----------------------------------|--------------------|----------------------|----------------------|
| GROSS SF<br>(ADDITTION)           | 26, 051            | 28,377 SF            | 29, 840 SF           |
| GROSS SF                          | 107,894 SF         | 110,220 SF           | 111,683 SF           |
| (TOTAL)<br>EXT 81,843 SF          |                    |                      |                      |
| FULL SIZE GYM<br>(5,452 SF)       | NO<br>4,239 SF     | YES                  | YES                  |
| FULL SIZE CAFETERIA<br>(5,000 SF) | NO<br>4,489 SF     | YES                  | YES                  |
| VESTIBULE                         | 272 SF             | 304