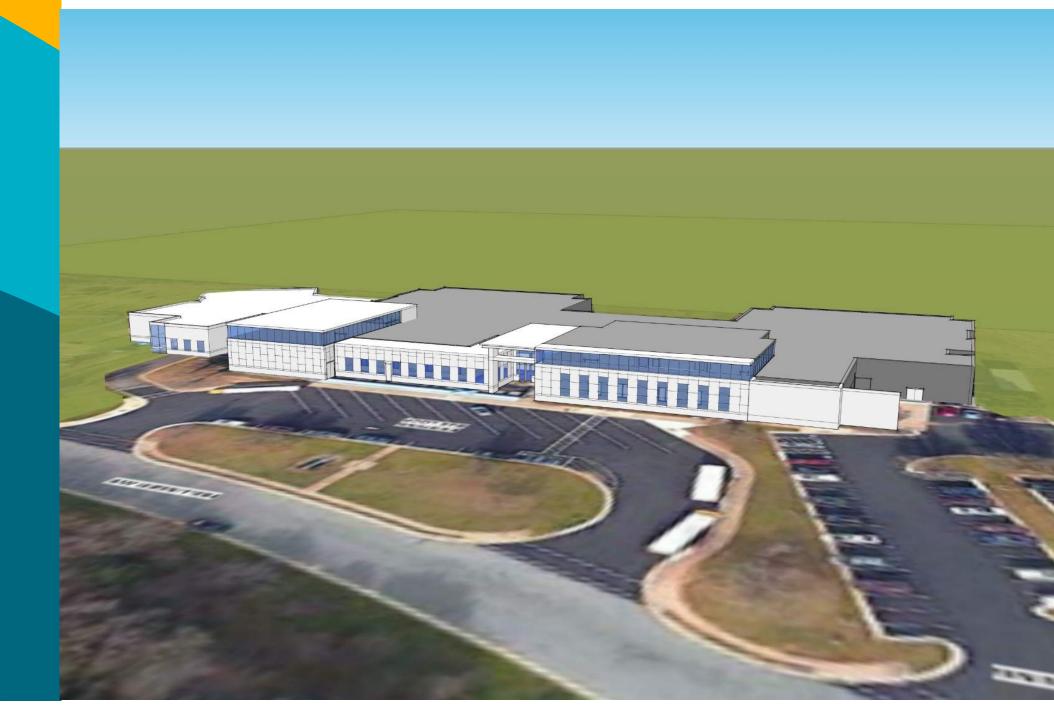

| 111,683 SF           |
| (TOTAL)<br>EXT 81,843 SF          |                    |                      |                      |
| FULL SIZE GYM<br>(5,452 SF)       | NO<br>4,239 SF     | YES                  | YES                  |
| FULL SIZE CAFETERIA<br>(5,000 SF) | NO<br>4,489 SF     | YES                  | YES                  |
| VESTIBULE                         | 272 SF             | 304 SF               | 225 SF               |
|                                   |                    |                      |                      |
| CIRCULATION                       | 16,362 SF (15.16%) | 18, 680 SF (16.95 %) | 18, 213 SF (16.30 %) |
|                                   |                    |                      |                      |

#### **Scheme A - Exterior View**



#### **Scheme B - Exterior View**



### **Scheme C - Exterior View**



## Thank you! QUESTIONS?



www.fcps.edu