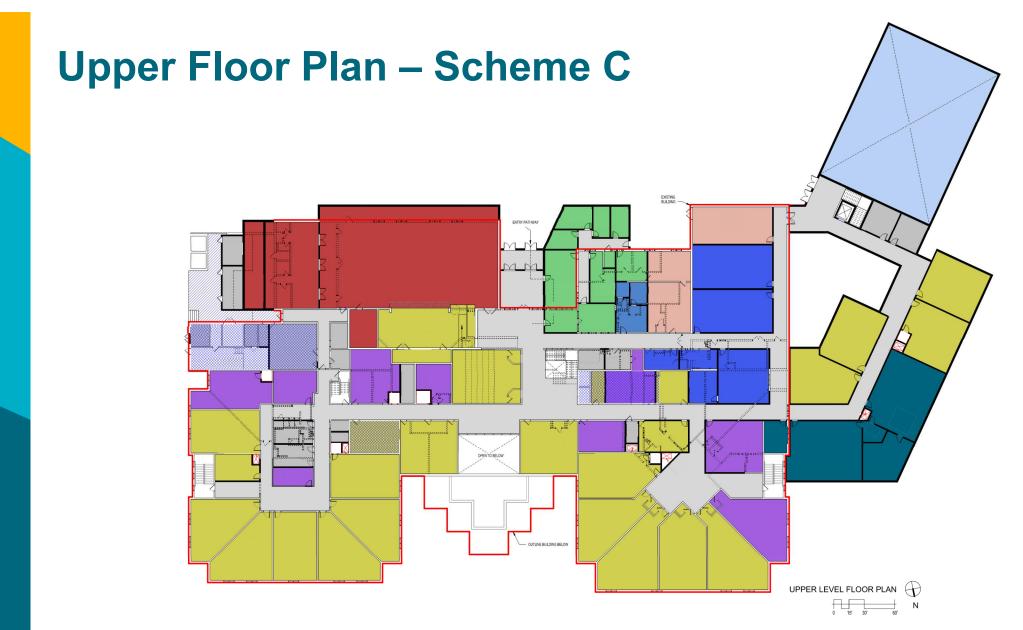

2022-3/2023   |
| Permit Phase                | 3/2023-3/2024    |
| Construction Start          | Spring 2024      |
| Final Completion            | Fall 2026        |

### **Project Scope**

- FCPS Educational Specifications Modified Criteria
- Additions
  - New Classrooms
  - Cafeteria and Kitchen Expansion
  - Admin and Gymnasium Expansion
- Renovations
  - Reconfigured and Renewed Spaces
  - New Mechanical and Plumbing Systems
  - Reconfigured Front Parking
  - Reconfigured Outdoor Play Areas
- Occupied Phased Construction

## Site Plan - Existing



### Site Plan - Scheme A



#### Site Plan - Scheme B



### Site Plan - Scheme C



### **Upper Floor Plan – Scheme A**



#### **Lower Floor Plan – Scheme A**



## **Upper Floor Plan – Scheme B**



#### Lower Floor Plan - Scheme B







## **Schemes Comparison**





#### **SCHEME B**





| COMPARISON                        | A                  | В                    | C                    |
|-----------------------------------|--------------------|----------------------|----------------------|
| GROSS SF<br>(ADDITTION)           | 26, 051            | 28,377 SF            | 29, 840 SF           |
| GROSS SF                          | 107,894 SF         | 110,220 SF           | 111,683 SF           |
| (TOTAL)<br>EXT 81,843 SF          |                    |                      |                      |
| FULL SIZE GYM<br>(5,452 SF)       | NO<br>4,239 SF     | YES                  | YES                  |
| FULL SIZE CAFETERIA<br>(5,000 SF) | NO<br>4,489 SF     | YES                  | YES                  |
| VESTI