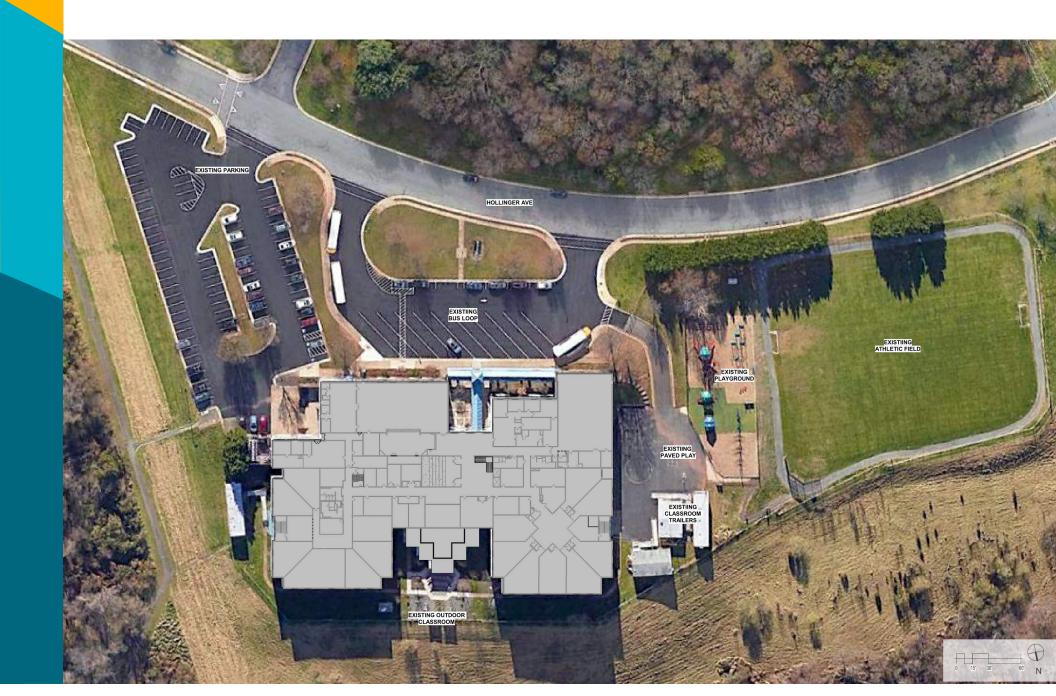

| Design Committee Meeting #1 | 5/26/2022        |
| Design Development Phase    | 6/2022-8/2022    |
| Design Committee Meeting #2 | TBD              |
| Intermediate Design Phase   | 8/2022 — 11/2022 |
| Final Design Phase          | 12/2022-3/2023   |
| Permit Phase                | 3/2023-3/2024    |
| Construction Start          | Spring 2024      |
| Final Completion            | Fall 2026        |

### **Project Scope**

- FCPS Educational Specifications Modified Criteria
- Additions
  - New Classrooms
  - Cafeteria and Kitchen Expansion
  - Admin and Gymnasium Expansion
- Renovations
  - Reconfigured and Renewed Spaces
  - New Mechanical and Plumbing Systems
  - Reconfigured Front Parking
  - Reconfigured Outdoor Play Areas
- Occupied Phased Construction

## Site Plan - Existing



### Site Plan - Scheme A



#### Site Plan - Scheme B



### Site Plan - Scheme C



### **Upper Floor Plan – Scheme A**



#### **Lower Floor Plan – Scheme A**



## **Upper Floor Plan – Scheme B**



#### Lower Floor Plan - Scheme B







## **Schemes Comparison**





#### **SCHEME B**





| COMPARISON                        | A                  | В                    | C                    |
|-----------------------------------|--------------------|----------------------|----------------------|
| GROSS SF<br>(ADDITTION)           | 26, 051            | 28,377 SF            | 29, 840 SF           |
| GROSS SF                          | 107,894 SF         | 110,220 SF           | 111,683 SF           |
| (TOTAL)<br>EXT 81,843 SF          |                    |                      |