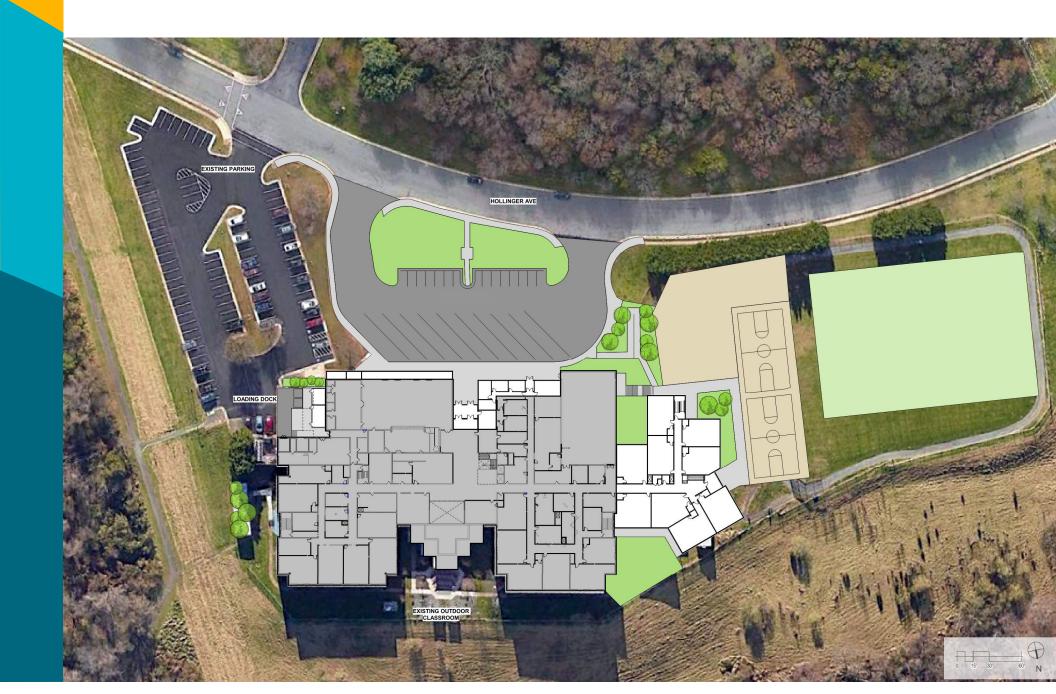

#1 | 5/26/2022        |
| Design Development Phase    | 6/2022-8/2022    |
| Design Committee Meeting #2 | TBD              |
| Intermediate Design Phase   | 8/2022 — 11/2022 |
| Final Design Phase          | 12/2022-3/2023   |
| Permit Phase                | 3/2023-3/2024    |
| Construction Start          | Spring 2024      |
| Final Completion            | Fall 2026        |

### **Project Scope**

- FCPS Educational Specifications Modified Criteria
- Additions
  - New Classrooms
  - Cafeteria and Kitchen Expansion
  - Admin and Gymnasium Expansion
- Renovations
  - Reconfigured and Renewed Spaces
  - New Mechanical and Plumbing Systems
  - Reconfigured Front Parking
  - Reconfigured Outdoor Play Areas
- Occupied Phased Construction

## Site Plan - Existing



### Site Plan - Scheme A



#### Site Plan - Scheme B



### Site Plan - Scheme C



### **Upper Floor Plan – Scheme A**



#### **Lower Floor Plan – Scheme A**



## **Upper Floor Plan – Scheme B**



#### Lower Floor Plan - Scheme B







## **Schemes Comparison**





#### **SCHEME B**





| COMPARISON                        | A                  | В                    | C                    |
|-----------------------------------|--------------------|----------------------|----------------------|
| GROSS SF<br>(ADDITTION)           | 26, 051            | 28,377 SF            | 29, 840 SF           |
| GROSS SF                          | 107,894 SF         | 110,220 SF           | 111,683 SF           |
| (TOTAL)<br>EXT 81,843 SF          |                    |                      |                      |
| FUL