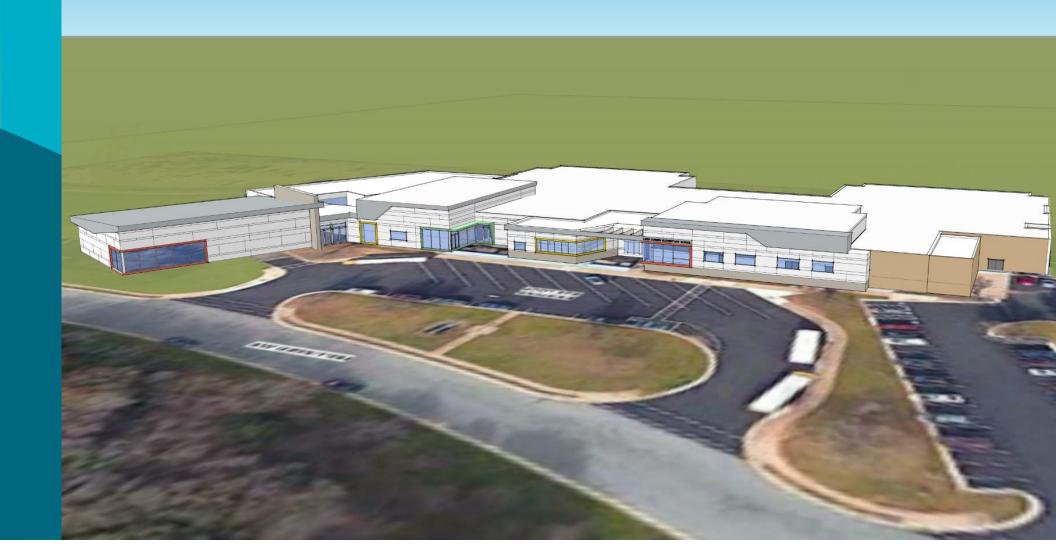

|                      |                      |
| FULL SIZE GYM<br>(5,452 SF)       | NO<br>4,239 SF     | YES                  | YES                  |
| FULL SIZE CAFETERIA<br>(5,000 SF) | NO<br>4,489 SF     | YES                  | YES                  |
| VESTIBULE                         | 272 SF             | 304 SF               | 225 SF               |
|                                   |                    |                      |                      |
| CIRCULATION                       | 16,362 SF (15.16%) | 18, 680 SF (16.95 %) | 18, 213 SF (16.30 %) |
|                                   |                    |                      |                      |

#### **Scheme A - Exterior View**



#### **Scheme B - Exterior View**



### **Scheme C - Exterior View**



## Thank you! QUESTIONS?



www.fcps.edu