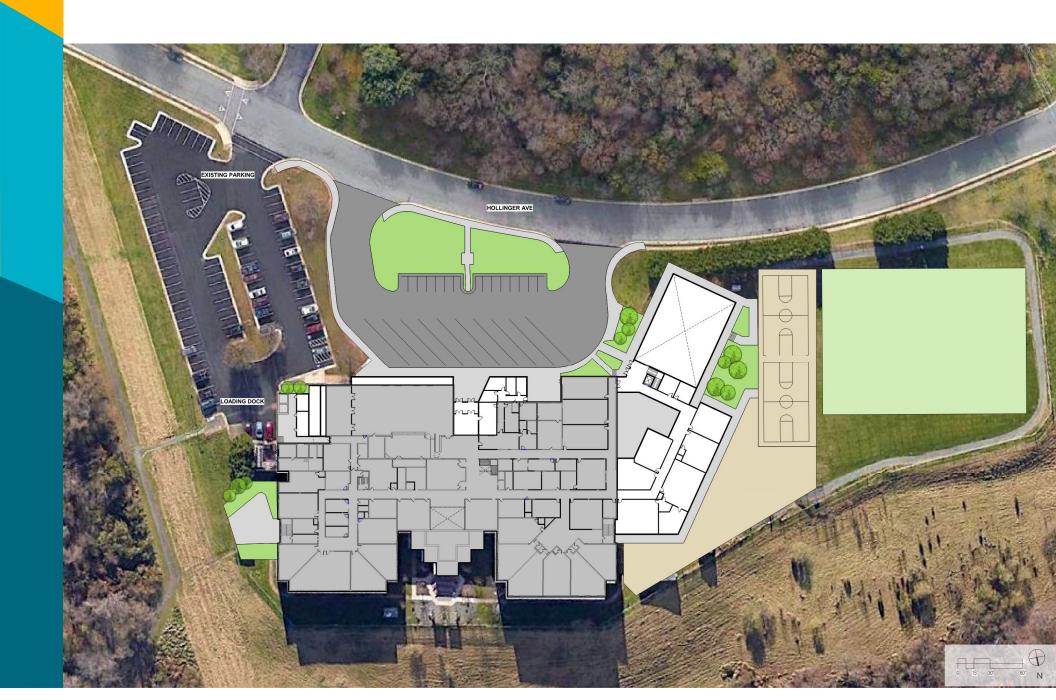

/2022-8/2022    |
| Design Committee Meeting #2 | TBD              |
| Intermediate Design Phase   | 8/2022 — 11/2022 |
| Final Design Phase          | 12/2022-3/2023   |
| Permit Phase                | 3/2023-3/2024    |
| Construction Start          | Spring 2024      |
| Final Completion            | Fall 2026        |

### **Project Scope**

- FCPS Educational Specifications Modified Criteria
- Additions
  - New Classrooms
  - Cafeteria and Kitchen Expansion
  - Admin and Gymnasium Expansion
- Renovations
  - Reconfigured and Renewed Spaces
  - New Mechanical and Plumbing Systems
  - Reconfigured Front Parking
  - Reconfigured Outdoor Play Areas
- Occupied Phased Construction

## Site Plan - Existing



### Site Plan - Scheme A



#### Site Plan - Scheme B



### Site Plan - Scheme C



### **Upper Floor Plan – Scheme A**



#### **Lower Floor Plan – Scheme A**



## **Upper Floor Plan – Scheme B**



#### Lower Floor Plan - Scheme B







## **Schemes Comparison**





#### **SCHEME B**





| COMPARISON                        | A                  | В                    | C                    |
|-----------------------------------|--------------------|----------------------|----------------------|
| GROSS SF<br>(ADDITTION)           | 26, 051            | 28,377 SF            | 29, 840 SF           |
| GROSS SF                          | 107,894 SF         | 110,220 SF           | 111,683 SF           |
| (TOTAL)<br>EXT 81,843 SF          |                    |                      |                      |
| FULL SIZE GYM<br>(5,452 SF)       | NO<br>4,239 SF     | YES