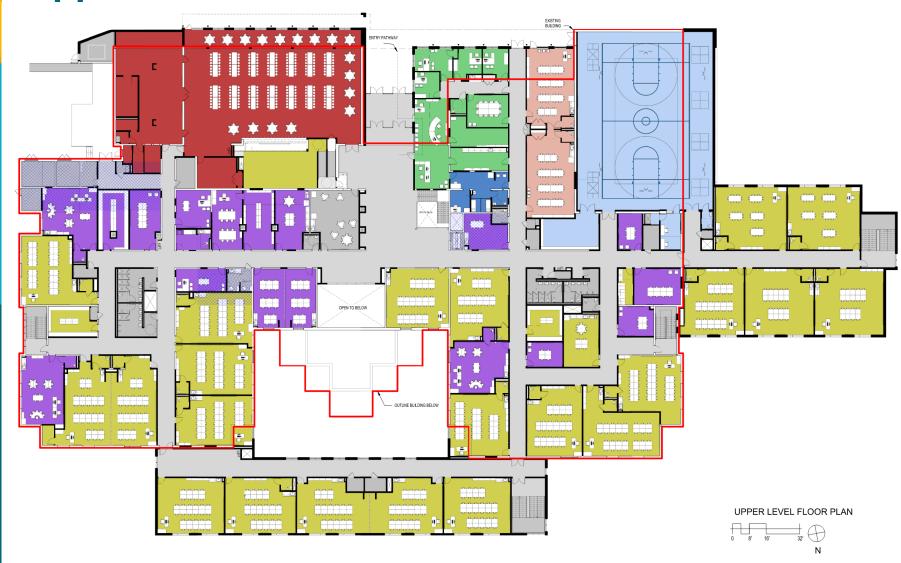

------|------------------|
| Design Committee Meeting #1 | 5/26/2022        |
| Design Development Phase    | 6/2022-8/2022    |
| Design Committee Meeting #2 | 9/22/2022        |
| Intermediate Design Phase   | 8/2022 - 11/2022 |
| ❖ Final Design Phase        | 12/2022-3/2023   |

4/2022-6/2022

3/2023-3/2024

Spring 2024

❖ Final Completion Fall 2026

#### **Project Scope**

- FCPS Educational Specifications Modified Criteria
- Additions
  - New Classrooms
  - Cafeteria and Kitchen Expansion
  - Admin and Gymnasium Expansion
- Renovations
  - Reconfigured and Renewed Spaces
  - New Mechanical and Plumbing Systems
  - Reconfigured Parking
  - Reconfigured Outdoor Play Areas
- Occupied Phased Construction

# **Site Plan - Existing**



#### Site Plan – New Work



## **Upper Floor Plan**



#### **Lower Floor Plan**





**Bird's Eye View** 

# **Vie**ws



**Bird's Eye View** 



**Bus Arrival** 



**Main Entry** 



#### **Rear Addition**

# Thank you! QUESTIONS?



www.fcps.edu