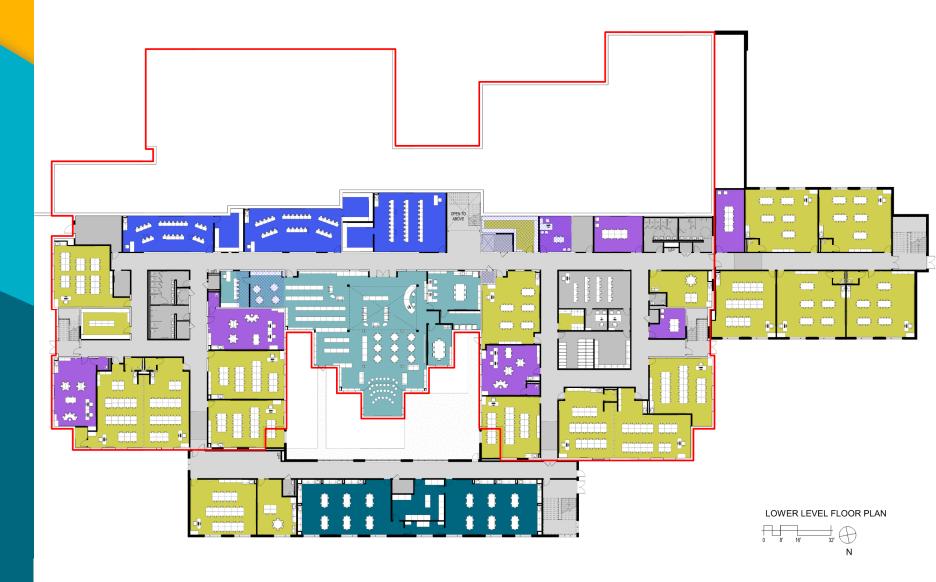

Design Committee Meeting #1 | 5/26/2022        |
| Design Development Phase    | 6/2022-8/2022    |
| Design Committee Meeting #2 | 9/22/2022        |
| Intermediate Design Phase   | 8/2022 - 11/2022 |
| ❖ Final Design Phase        | 12/2022-3/2023   |

4/2022-6/2022

3/2023-3/2024

Spring 2024

❖ Final Completion Fall 2026

#### **Project Scope**

- FCPS Educational Specifications Modified Criteria
- Additions
  - New Classrooms
  - Cafeteria and Kitchen Expansion
  - Admin and Gymnasium Expansion
- Renovations
  - Reconfigured and Renewed Spaces
  - New Mechanical and Plumbing Systems
  - Reconfigured Parking
  - Reconfigured Outdoor Play Areas
- Occupied Phased Construction

# **Site Plan - Existing**



#### Site Plan – New Work



## **Upper Floor Plan**



#### **Lower Floor Plan**





**Bird's Eye View** 

# **Vie**ws



**Bird's Eye View** 



**Bus Arrival** 



**Main Entry** 



#### **Rear Addition**

# Thank you! QUESTIONS?



www.fcps.edu