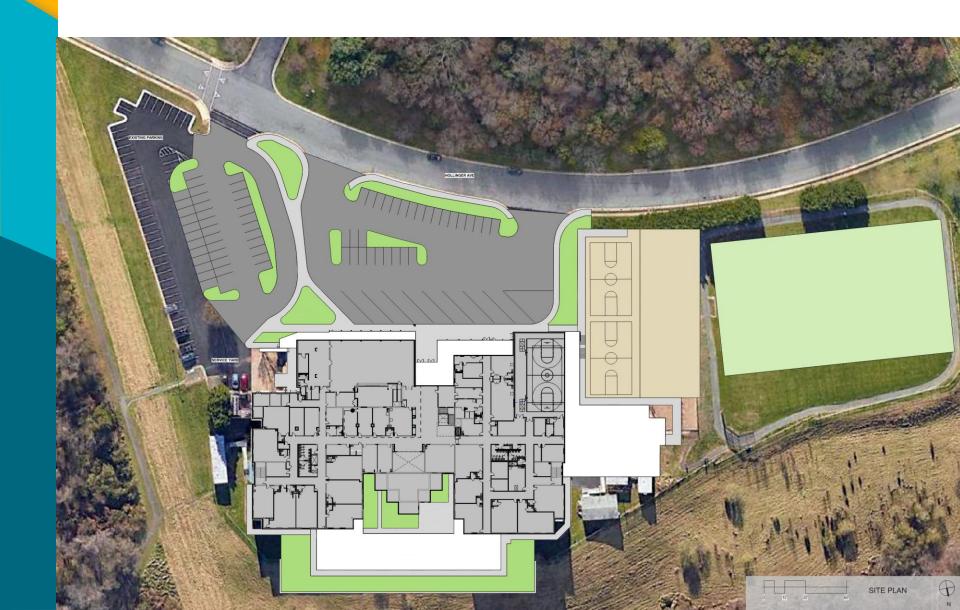

|
|-----------------------------|------------------|
| Design Committee Meeting #1 | 5/26/2022        |
| Design Development Phase    | 6/2022-8/2022    |
| Design Committee Meeting #2 | 9/22/2022        |
| Intermediate Design Phase   | 8/2022 - 11/2022 |
| ❖ Final Design Phase        | 12/2022-3/2023   |

4/2022-6/2022

3/2023-3/2024

Spring 2024

❖ Final Completion Fall 2026

#### **Project Scope**

- FCPS Educational Specifications Modified Criteria
- Additions
  - New Classrooms
  - Cafeteria and Kitchen Expansion
  - Admin and Gymnasium Expansion
- Renovations
  - Reconfigured and Renewed Spaces
  - New Mechanical and Plumbing Systems
  - Reconfigured Parking
  - Reconfigured Outdoor Play Areas
- Occupied Phased Construction

# **Site Plan - Existing**



#### Site Plan – New Work



## **Upper Floor Plan**



#### **Lower Floor Plan**





**Bird's Eye View** 

# **Vie**ws



**Bird's Eye View** 



**Bus Arrival** 



**Main Entry** 



#### **Rear Addition**

# Thank you! QUESTIONS?



www.fcps.edu