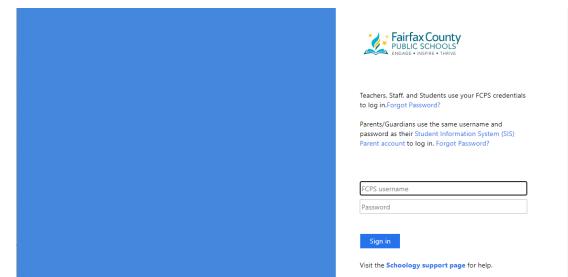

## Calling all Artists and Designers Schoology Design Challenge

Fill the Big Blue Field

Create a design to fill the big blue field on the Schoology login page.

- All FCPS students in grades PreK-12 are eligible to submit. Students may submit more than one design.
- Artists may work collaboratively and submit their collective work as a group, or they may choose to work and submit individually.
- Any medium is acceptable for the original artwork. See contest information below for nondigital media.
- Submissions are due by 11:59 p.m. on May 20, 2022.