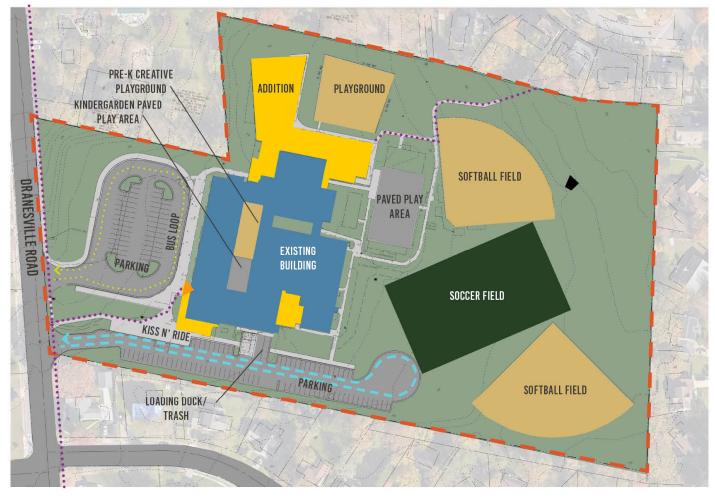

## Site Plan Existing

#### **LEGEND**

PAVED PLAY AREA

PLAY AREA/FIELD

MAIN ENTRY

PROPERTY LINE

#### SITE AMENITIES

PLAYGROUND PAVED PLAY AREA 2 - SOFTBALL FIELDS PLAY FIELD

#### **PARKING**

97 EXISTING PARKING SPOTS

#### **BUSES**

12 CURRENT (11 FULL SIZE + 1 SPED)

#### CIRCULATION

••••• PEDESTRIAN

- - KISS N' RIDE

• • • BUS