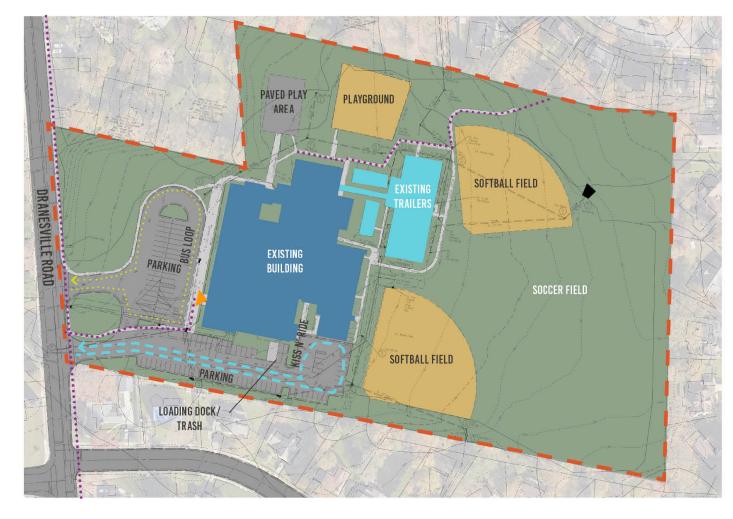

## Site Plan Existing

#### **LEGEND**

PAVED PLAY AREA

PLAY AREA/FIELD

MAIN ENTRY

PROPERTY LINE

#### SITE AMENITIES

PLAYGROUND PAVED PLAY AREA 2 - SOFTBALL FIELDS PLAY FIELD

#### **PARKING**

97 EXISTING PARKING SPOTS

#### **BUSES**

12 CURRENT (11 FULL SIZE + 1 SPED)

#### CIRCULATION

••••• PEDESTRIAN

- - KISS N' RIDE

• • • BUS