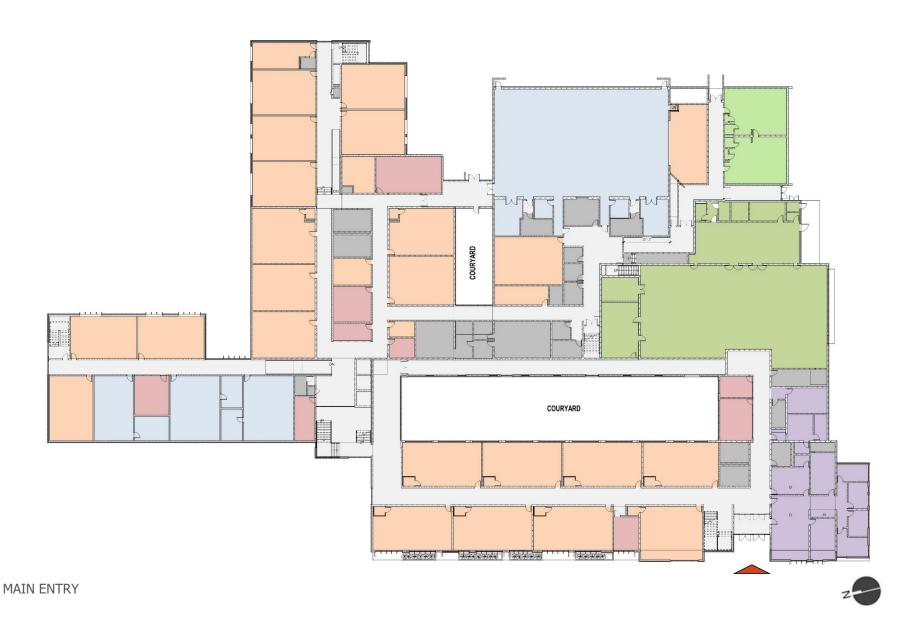

ROUND
KINDERGARTEN PAVED PLAY AREA
OUTDOOR CLASSROOM
PAVED PLAY AREA
2 - SOFTBALL FIELDS
PLAY FIELD

#### **PARKING**

118 PROPOSED PARKING SPOTS (97 EXISTING)

#### **BUSES**

14 PROPOSED (12 EXISTING)

#### **CIRCULATION**

••••• PEDESTRIAN

- - KISS N' RIDE

• • • BUS





### **Massing**

- 1. Admin expansion
- 2. New library and general learning classrooms



















### **OPTION 2**

"NEIGHBORHOOD SPINE"

### Site Plan

#### **LEGEND**



PROPERTY LINE

#### SITE AMENITIES

PLAYGROUND
PRE-K CREATIVE PLAYGROUND
KINDERGARTEN PAVED PLAY AREA
OUTDOOR CLASSROOM
PAVED PLAY AREA
2 - SOFTBALL FIELDS
PLAY FIELD

#### **PARKING**

139 PROPOSED PARKING SPOTS (97 EXISTING)

#### **BUSES**

14 PROPOSED (12 EXISTING)

#### CIRCULATION

PEDESTRIAN

KISS N' RIDE

BUS





### **Massing**

















### **OPTION 3**

"WRAPPED CENTERS"

### Site Plan

#### **LEGEND**

EXISTING BUILDING
ADDITION

PAVED PLAY AREA

PLAY AREA/FIELD

MAIN ENTRY

PROPERTY LINE

#### SITE AMENITIES

PLAYGROUND
PRE-K CREATIVE PLAYGROUND
KINDERGARTEN PAVED PLAY AREA
OUTDOOR CLASSROOM
PAVED PLAY AREA
2 - SOFTBALL FIELDS
PLAY FIELD

#### **PARKING**

139 PROPOSED PARKING SPOTS (97 EXISTING)

#### **BUSES**

14 PROPOSED (12 EXISTING)

#### **CIRCULATION**

••••• PEDESTRIAN

- - KISS N' RIDE

• • • BUS





### **Massing**















# Thank you! QUESTIONS?



www.fcps.edu