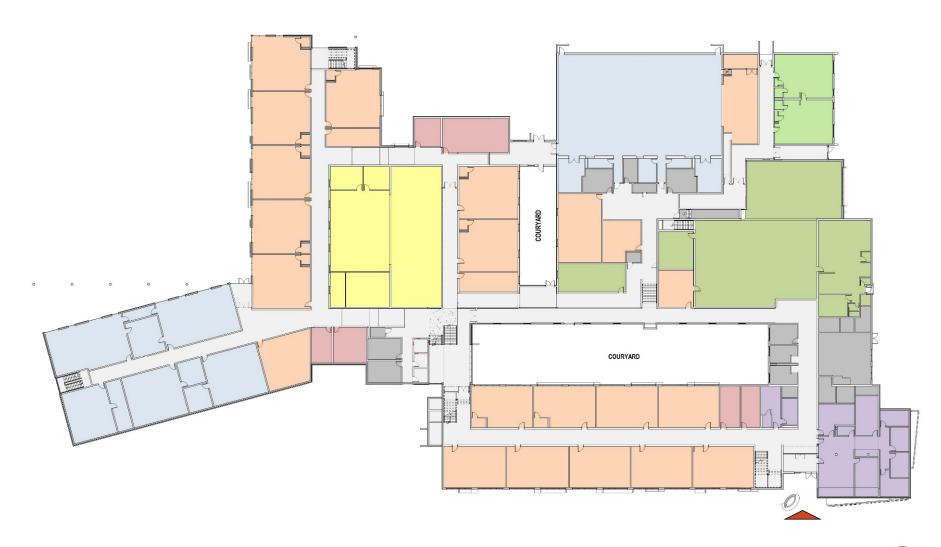

LAYGROUND
KINDERGARTEN PAVED PLAY AREA
OUTDOOR CLASSROOM
PAVED PLAY AREA
2 - SOFTBALL FIELDS
PLAY FIELD

#### **PARKING**

139 PROPOSED PARKING SPOTS (97 EXISTING)

#### **BUSES**

14 PROPOSED (12 EXISTING)

#### CIRCULATION

PEDESTRIAN

KISS N' RIDE

BUS





### **Massing**

















### **OPTION 3**

"WRAPPED CENTERS"

### Site Plan

#### **LEGEND**

EXISTING BUILDING
ADDITION

PAVED PLAY AREA

PLAY AREA/FIELD

MAIN ENTRY

PROPERTY LINE

#### SITE AMENITIES

PLAYGROUND
PRE-K CREATIVE PLAYGROUND
KINDERGARTEN PAVED PLAY AREA
OUTDOOR CLASSROOM
PAVED PLAY AREA
2 - SOFTBALL FIELDS
PLAY FIELD

#### **PARKING**

139 PROPOSED PARKING SPOTS (97 EXISTING)

#### **BUSES**

14 PROPOSED (12 EXISTING)

#### **CIRCULATION**

••••• PEDESTRIAN

- - KISS N' RIDE

• • • BUS





### **Massing**















# Thank you! QUESTIONS?



www.fcps.edu