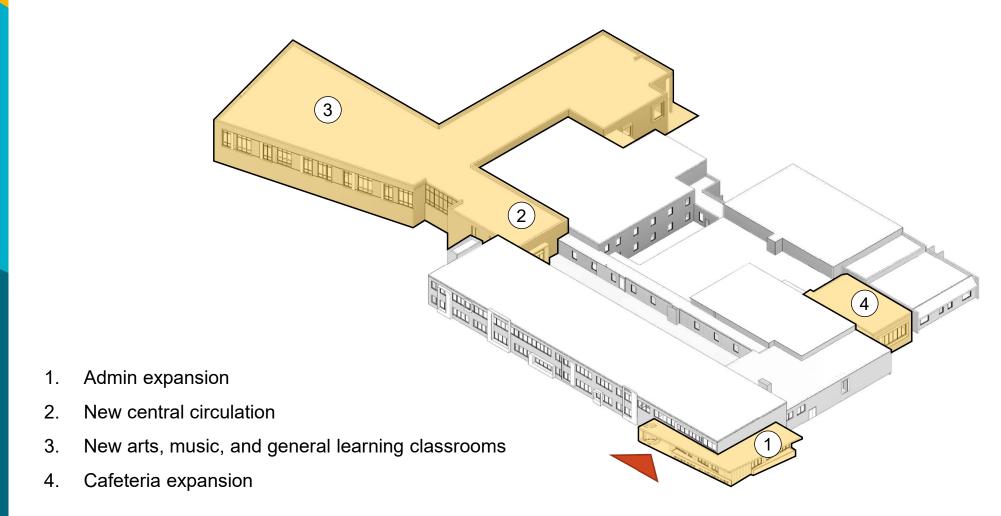

PLAYGROUND
KINDERGARTEN PAVED PLAY AREA
OUTDOOR CLASSROOM
PAVED PLAY AREA
2 - SOFTBALL FIELDS
PLAY FIELD

#### **PARKING**

139 PROPOSED PARKING SPOTS (97 EXISTING)

#### **BUSES**

14 PROPOSED (12 EXISTING)

#### CIRCULATION

PEDESTRIAN

KISS N' RIDE

BUS





### **Massing**

















### **OPTION 3**

"WRAPPED CENTERS"

### Site Plan

#### **LEGEND**

EXISTING BUILDING
ADDITION

PAVED PLAY AREA

PLAY AREA/FIELD

MAIN ENTRY

PROPERTY LINE

#### SITE AMENITIES

PLAYGROUND
PRE-K CREATIVE PLAYGROUND
KINDERGARTEN PAVED PLAY AREA
OUTDOOR CLASSROOM
PAVED PLAY AREA
2 - SOFTBALL FIELDS
PLAY FIELD

#### **PARKING**

139 PROPOSED PARKING SPOTS (97 EXISTING)

#### **BUSES**

14 PROPOSED (12 EXISTING)

#### **CIRCULATION**

••••• PEDESTRIAN

- - KISS N' RIDE

• • • BUS





### **Massing**















# Thank you! QUESTIONS?



www.fcps.edu