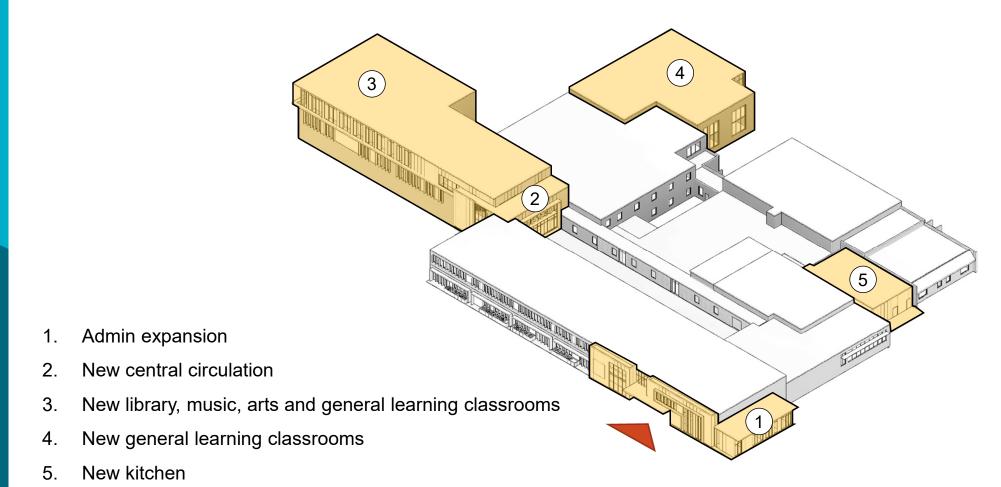

YGROUND
KINDERGARTEN PAVED PLAY AREA
OUTDOOR CLASSROOM
PAVED PLAY AREA
2 - SOFTBALL FIELDS
PLAY FIELD

#### **PARKING**

118 PROPOSED PARKING SPOTS (97 EXISTING)

#### **BUSES**

14 PROPOSED (12 EXISTING)

#### **CIRCULATION**

••••• PEDESTRIAN

- - KISS N' RIDE

• • • BUS





### **Massing**

- 1. Admin expansion
- 2. New library and general learning classrooms



















### **OPTION 2**

"NEIGHBORHOOD SPINE"

### Site Plan

#### **LEGEND**



PROPERTY LINE

#### SITE AMENITIES

PLAYGROUND
PRE-K CREATIVE PLAYGROUND
KINDERGARTEN PAVED PLAY AREA
OUTDOOR CLASSROOM
PAVED PLAY AREA
2 - SOFTBALL FIELDS
PLAY FIELD

#### **PARKING**

139 PROPOSED PARKING SPOTS (97 EXISTING)

#### **BUSES**

14 PROPOSED (12 EXISTING)

#### CIRCULATION

PEDESTRIAN

KISS N' RIDE

BUS





### **Massing**

















### **OPTION 3**

"WRAPPED CENTERS"

### Site Plan

#### **LEGEND**

EXISTING BUILDING
ADDITION

PAVED PLAY AREA

PLAY AREA/FIELD

MAIN ENTRY

PROPERTY LINE

#### SITE AMENITIES

PLAYGROUND
PRE-K CREATIVE PLAYGROUND
KINDERGARTEN PAVED PLAY AREA
OUTDOOR CLASSROOM
PAVED PLAY AREA
2 - SOFTBALL FIELDS
PLAY FIELD

#### **PARKING**

139 PROPOSED PARKING SPOTS (97 EXISTING)

#### **BUSES**

14 PROPOSED (12 EXISTING)

#### **CIRCULATION**

••••• PEDESTRIAN

- - KISS N' RIDE

• • • BUS





### **Massing**















# Thank you! QUESTIONS?



www.fcps.edu