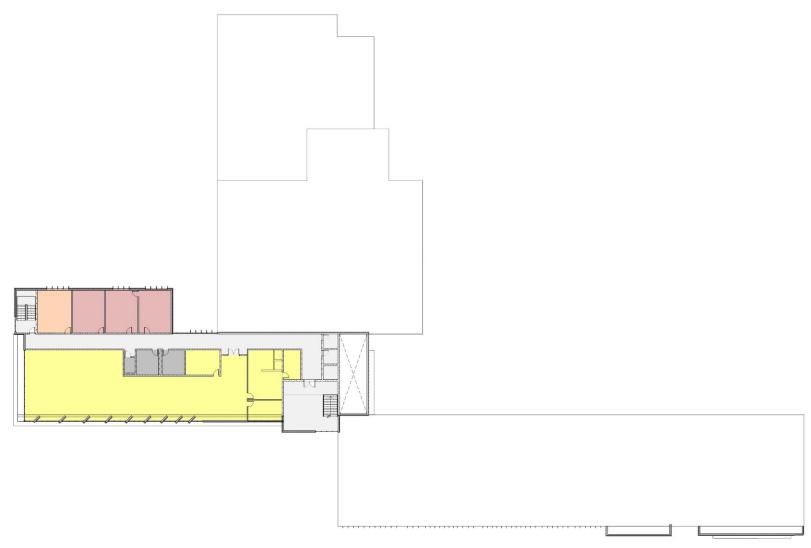

D
KINDERGARTEN PAVED PLAY AREA
OUTDOOR CLASSROOM
PAVED PLAY AREA
2 - SOFTBALL FIELDS
PLAY FIELD

#### **PARKING**

118 PROPOSED PARKING SPOTS (97 EXISTING)

#### **BUSES**

14 PROPOSED (12 EXISTING)

#### **CIRCULATION**

••••• PEDESTRIAN

- - KISS N' RIDE

• • • BUS





### **Massing**

- 1. Admin expansion
- 2. New library and general learning classrooms



















### **OPTION 2**

"NEIGHBORHOOD SPINE"

### Site Plan

#### **LEGEND**



PROPERTY LINE

#### SITE AMENITIES

PLAYGROUND
PRE-K CREATIVE PLAYGROUND
KINDERGARTEN PAVED PLAY AREA
OUTDOOR CLASSROOM
PAVED PLAY AREA
2 - SOFTBALL FIELDS
PLAY FIELD

#### **PARKING**

139 PROPOSED PARKING SPOTS (97 EXISTING)

#### **BUSES**

14 PROPOSED (12 EXISTING)

#### CIRCULATION

PEDESTRIAN

KISS N' RIDE

BUS





### **Massing**

















### **OPTION 3**

"WRAPPED CENTERS"

### Site Plan

#### **LEGEND**

EXISTING BUILDING
ADDITION

PAVED PLAY AREA

PLAY AREA/FIELD

MAIN ENTRY

PROPERTY LINE

#### SITE AMENITIES

PLAYGROUND
PRE-K CREATIVE PLAYGROUND
KINDERGARTEN PAVED PLAY AREA
OUTDOOR CLASSROOM
PAVED PLAY AREA
2 - SOFTBALL FIELDS
PLAY FIELD

#### **PARKING**

139 PROPOSED PARKING SPOTS (97 EXISTING)

#### **BUSES**

14 PROPOSED (12 EXISTING)

#### **CIRCULATION**

••••• PEDESTRIAN

- - KISS N' RIDE

• • • BUS





### **Massing**















# Thank you! QUESTIONS?



www.fcps.edu