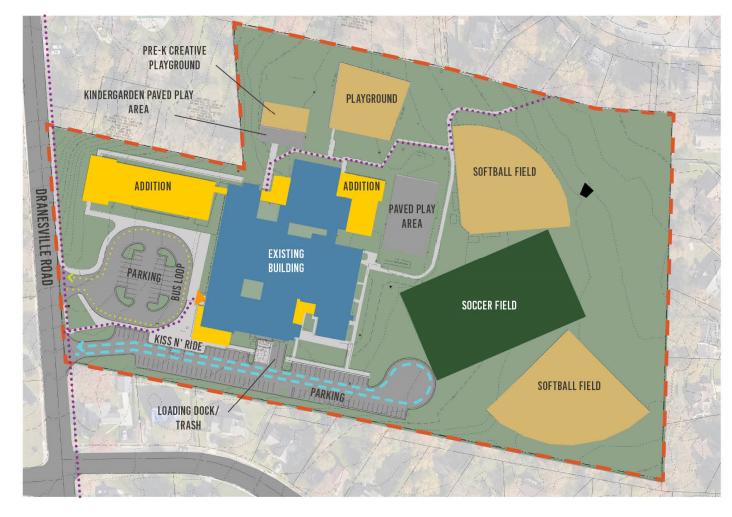

#### **LEGEND**

ADDITION

PLAY AREA/FIELD

PAVED PLAY AREA

MAIN ENTRY

PROPERTY LINE

#### SITE AMENITIES

PLAYGROUND
PRE-K CREATIVE PLAYGROUND
KINDERGARTEN PAVED PLAY AREA
OUTDOOR CLASSROOM
PAVED PLAY AREA
2 - SOFTBALL FIELDS
PLAY FIELD

#### **PARKING**

118 PROPOSED PARKING SPOTS (97 EXISTING)

#### **BUSES**

14 PROPOSED (12 EXISTING)

#### **CIRCULATION**

••••• PEDESTRIAN

- - KISS N' RIDE

• • • BUS