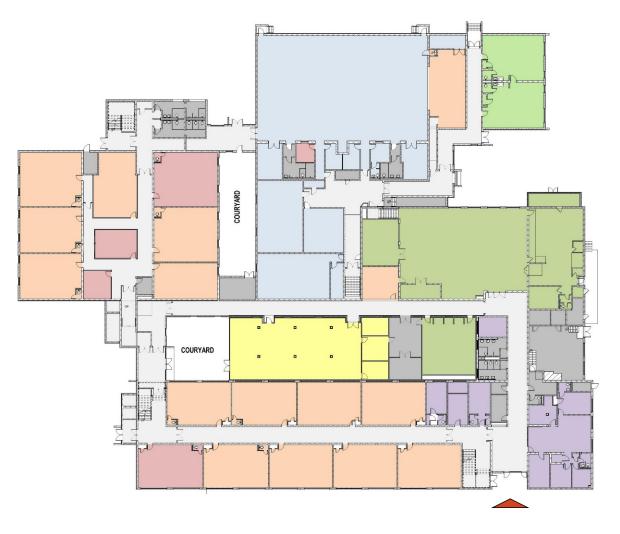

- Outdoor Play Areas and Fields
- Questions
- Suggestions
- Concerns

### **Project Timeline**

Schematic Design Phase

Spring 2022

Design Committee Meeting #1

05/31/2022

Design Development Phase

Summer 2022

Intermediate Design Phase

Fall 2022 – Winter 2022

Final Design Phase

Winter 2022 – Spring 2023

Permit Phase

Spring 2023 - Spring 2024

Construction Start

Spring 2024

Final Completion

Summer 2026

## Site Plan Existing

#### **LEGEND**



PAVED PLAY AREA

PLAY AREA/FIELD

MAIN ENTRY

PROPERTY LINE

#### SITE AMENITIES

PLAYGROUND PAVED PLAY AREA 2 - SOFTBALL FIELDS PLAY FIELD

#### **PARKING**

97 EXISTING PARKING SPOTS

#### **BUSES**

12 CURRENT (11 FULL SIZE + 1 SPED)

#### CIRCULATION

••••• PEDESTRIAN

- - KISS N' RIDE

• • • BUS





# Floor Plan – Level 1 Existing





# Floor Plan – Level 2 Existing





### **Project Scope**

- FCPS Educational Specifications
- Additions
- Renovations
- Occupied Phased Construction

### **OPTION 1**

"COMMUNITY LINK"

### Site Plan

#### **LEGEND**



ADDITION

PLAY AREA/FIELD

PAVED PLAY AREA

MAIN ENTRY

PROPERTY LINE

#### SITE AMENITIES

PLAYGROUND
PRE-K CREATIVE PLAYGROUND
KINDERGARTEN PAVED PLAY AREA
OUTDOOR CLASSROOM
PAVED PLAY AREA
2 - SOFTBALL FIELDS
PLAY FIELD

#### **PARKING**

118 PROPOSED PARKING SPOTS (97 EXISTING)

#### **BUSES**

14 PROPOSED (12 EXISTING)

#### **CIRCULATION**

••••• PEDESTRIAN

- - KISS N' RIDE

• • • BUS





### **Massing**

- 1. Admin expansion
- 2. New library and general learning classrooms



















### **OPTION 2**

"NEIGHBORHOOD SPINE"

### Site Plan

#### **LEGEND