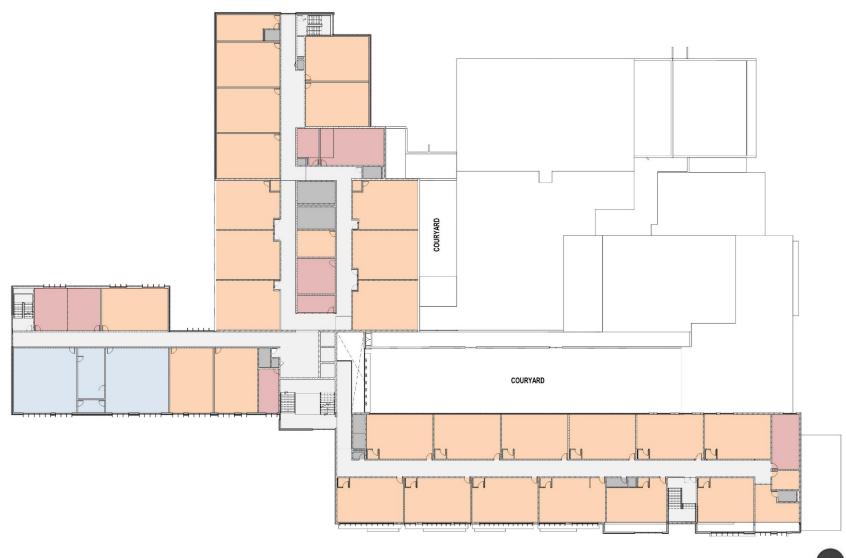

UND
KINDERGARTEN PAVED PLAY AREA
OUTDOOR CLASSROOM
PAVED PLAY AREA
2 - SOFTBALL FIELDS
PLAY FIELD

#### **PARKING**

118 PROPOSED PARKING SPOTS (97 EXISTING)

#### **BUSES**

14 PROPOSED (12 EXISTING)

#### **CIRCULATION**

••••• PEDESTRIAN

- - KISS N' RIDE

• • • BUS





### **Massing**

- 1. Admin expansion
- 2. New library and general learning classrooms



















### **OPTION 2**

"NEIGHBORHOOD SPINE"

### Site Plan

#### **LEGEND**



PROPERTY LINE

#### SITE AMENITIES

PLAYGROUND
PRE-K CREATIVE PLAYGROUND
KINDERGARTEN PAVED PLAY AREA
OUTDOOR CLASSROOM
PAVED PLAY AREA
2 - SOFTBALL FIELDS
PLAY FIELD

#### **PARKING**

139 PROPOSED PARKING SPOTS (97 EXISTING)

#### **BUSES**

14 PROPOSED (12 EXISTING)

#### CIRCULATION

PEDESTRIAN

KISS N' RIDE

BUS





### **Massing**

















### **OPTION 3**

"WRAPPED CENTERS"

### Site Plan

#### **LEGEND**

EXISTING BUILDING
ADDITION

PAVED PLAY AREA

PLAY AREA/FIELD

MAIN ENTRY

PROPERTY LINE

#### SITE AMENITIES

PLAYGROUND
PRE-K CREATIVE PLAYGROUND
KINDERGARTEN PAVED PLAY AREA
OUTDOOR CLASSROOM
PAVED PLAY AREA
2 - SOFTBALL FIELDS
PLAY FIELD

#### **PARKING**

139 PROPOSED PARKING SPOTS (97 EXISTING)

#### **BUSES**

14 PROPOSED (12 EXISTING)

#### **CIRCULATION**

••••• PEDESTRIAN

- - KISS N' RIDE

• • • BUS





### **Massing**















# Thank you! QUESTIONS?



www.fcps.edu