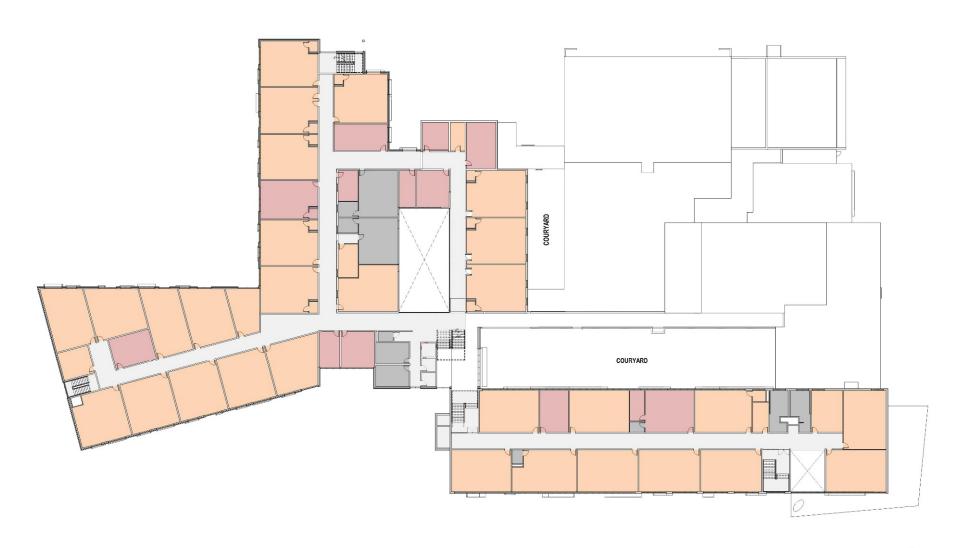

### Site Plan

#### **LEGEND**

EXISTING BUILDING
ADDITION

PAVED PLAY AREA

PLAY AREA/FIELD

MAIN ENTRY

PROPERTY LINE

#### SITE AMENITIES

PLAYGROUND
PRE-K CREATIVE PLAYGROUND
KINDERGARTEN PAVED PLAY AREA
OUTDOOR CLASSROOM
PAVED PLAY AREA
2 - SOFTBALL FIELDS
PLAY FIELD

#### **PARKING**

139 PROPOSED PARKING SPOTS (97 EXISTING)

#### **BUSES**

14 PROPOSED (12 EXISTING)

#### **CIRCULATION**

••••• PEDESTRIAN

- - KISS N' RIDE

• • • BUS