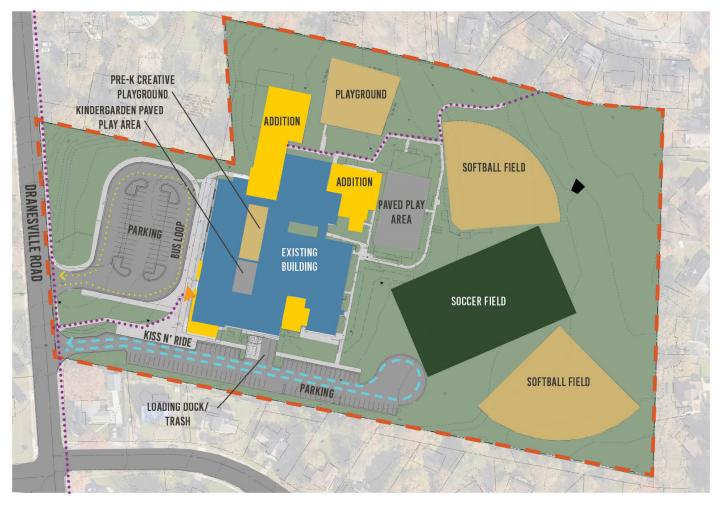

#### **LEGEND**

EXISTING BUILDING
ADDITION

PAVED PLAY AREA

PLAY AREA/FIELD

MAIN ENTRY

PROPERTY LINE

#### SITE AMENITIES

PLAYGROUND
PRE-K CREATIVE PLAYGROUND
KINDERGARTEN PAVED PLAY AREA
OUTDOOR CLASSROOM
PAVED PLAY AREA
2 - SOFTBALL FIELDS
PLAY FIELD

#### **PARKING**

139 PROPOSED PARKING SPOTS (97 EXISTING)

#### **BUSES**

14 PROPOSED (12 EXISTING)

#### **CIRCULATION**

••••• PEDESTRIAN

- - KISS N' RIDE

• • • BUS