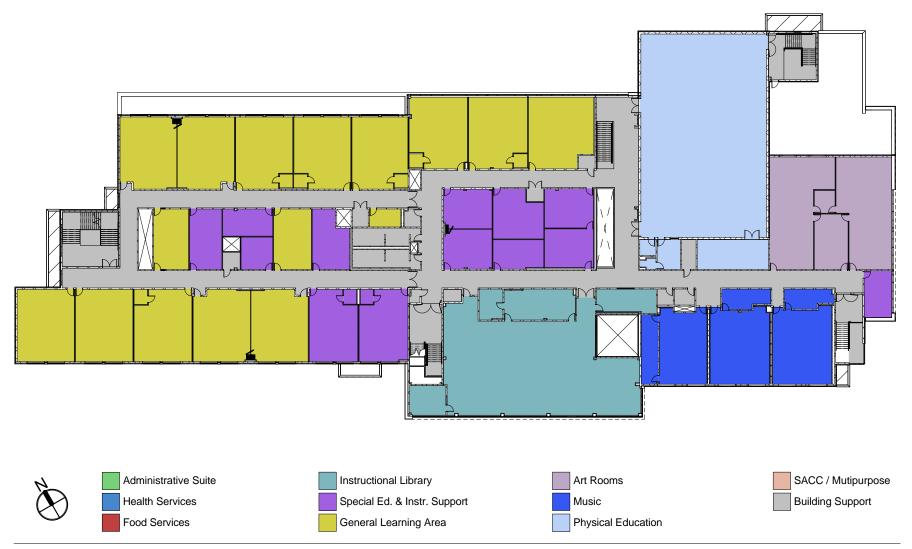

rmediate Design Phase
- Final Design Phase
- Permit Phase
- Construction Start
- Final Completion

4/2022 - 9/2022

6/9/2022

9/21/2022

9/2022 - 12/2022

12/2022 - 3/2023

3/2023 - 7/2023

7/2023 - 4/2024

Spring 2024

Fall 2026

# **Project Scope**



- FCPS Educational Specifications Modified Criteria
- Demolition
  - Building
  - Parking
- New Building
  - Small Footprint
  - Features for Security and Safety
  - High Performance/Energy Saving
  - Future Expansion
- Site
  - Parking
  - Bus Loop
  - Kiss & Ride Loop
  - Outdoor Playfields and Play Areas
- No Phased Construction

# **Existing Building and Site**





## **Option Comparison**







Option 1

Option 2

### **Design Option 1 - Site Plan**





#### **Design Option 1 - 1st Floor**





## **Design Option 1 - 2nd Floor**





#### **Design Option 1 - 3rd Floor**





## **Design Option 1 - Aerial View**





### **Design Option 2 - Site Plan**





#### **Design Option 2 - 1st Floor**





## **Design Option 2 - 2nd Floor**





### **Design Option 2 - 3rd Floor**





### **Design Option 2 - 4th Floor**





## **Design Option 2 - Aerial View**





# Thank you! QUESTIONS?



www.fcps.edu