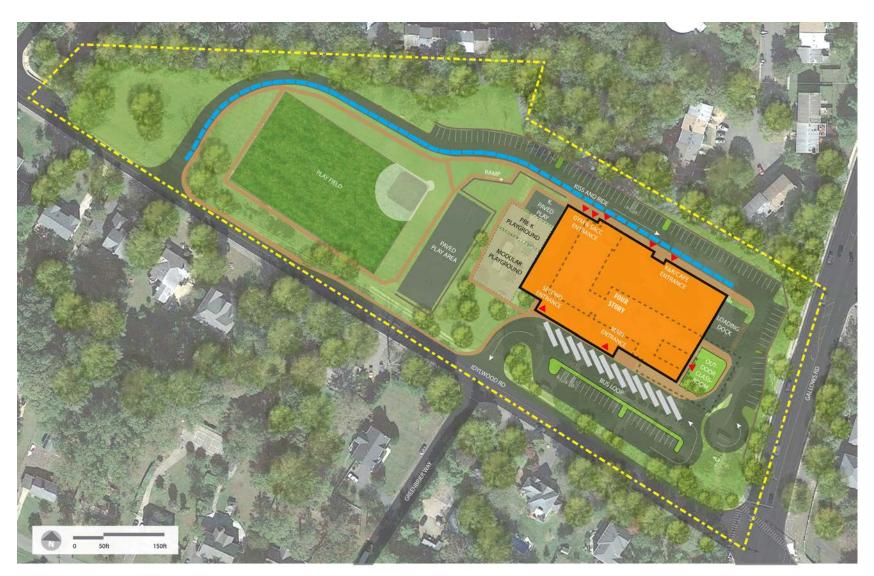

9/21/2022

9/2022 - 12/2022

12/2022 - 3/2023

3/2023 - 7/2023

7/2023 - 4/2024

Spring 2024

Fall 2026

# **Project Scope**



- FCPS Educational Specifications Modified Criteria
- Demolition
  - Building
  - Parking
- New Building
  - Small Footprint
  - Features for Security and Safety
  - High Performance/Energy Saving
  - Future Expansion
- Site
  - Parking
  - Bus Loop
  - Kiss & Ride Loop
  - Outdoor Playfields and Play Areas
- No Phased Construction

# **Existing Building and Site**





## **Option Comparison**







Option 1

Option 2

### **Design Option 1 - Site Plan**





#### **Design Option 1 - 1st Floor**





## **Design Option 1 - 2nd Floor**





#### **Design Option 1 - 3rd Floor**





## **Design Option 1 - Aerial View**





### **Design Option 2 - Site Plan**





#### **Design Option 2 - 1st Floor**





## **Design Option 2 - 2nd Floor**





### **Design Option 2 - 3rd Floor**





### **Design Option 2 - 4th Floor**





## **Design Option 2 - Aerial View**





# Thank you! QUESTIONS?



www.fcps.edu