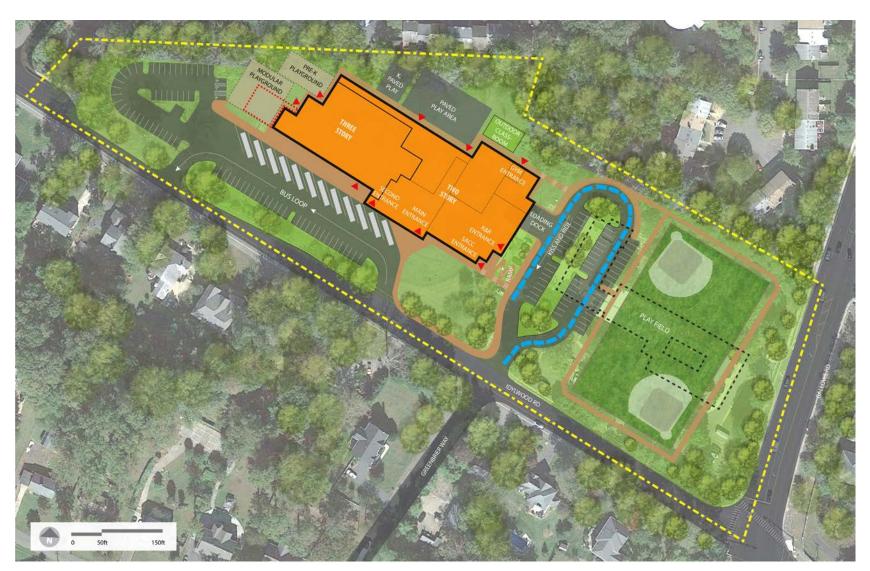

ase

Committee Meeting #1

Committee Meeting #2

- Design Development Phase
- Intermediate Design Phase
- Final Design Phase
- Permit Phase
- Construction Start
- Final Completion

4/2022 - 9/2022

6/9/2022

9/21/2022

9/2022 - 12/2022

12/2022 - 3/2023

3/2023 - 7/2023

7/2023 - 4/2024

Spring 2024

Fall 2026

# **Project Scope**



- FCPS Educational Specifications Modified Criteria
- Demolition
  - Building
  - Parking
- New Building
  - Small Footprint
  - Features for Security and Safety
  - High Performance/Energy Saving
  - Future Expansion
- Site
  - Parking
  - Bus Loop
  - Kiss & Ride Loop
  - Outdoor Playfields and Play Areas
- No Phased Construction

# **Existing Building and Site**





## **Option Comparison**







Option 1

Option 2

### **Design Option 1 - Site Plan**





#### **Design Option 1 - 1st Floor**





## **Design Option 1 - 2nd Floor**





#### **Design Option 1 - 3rd Floor**





## **Design Option 1 - Aerial View**





### **Design Option 2 - Site Plan**





#### **Design Option 2 - 1st Floor**





## **Design Option 2 - 2nd Floor**





### **Design Option 2 - 3rd Floor**





### **Design Option 2 - 4th Floor**





## **Design Option 2 - Aerial View**





# Thank you! QUESTIONS?



www.fcps.edu