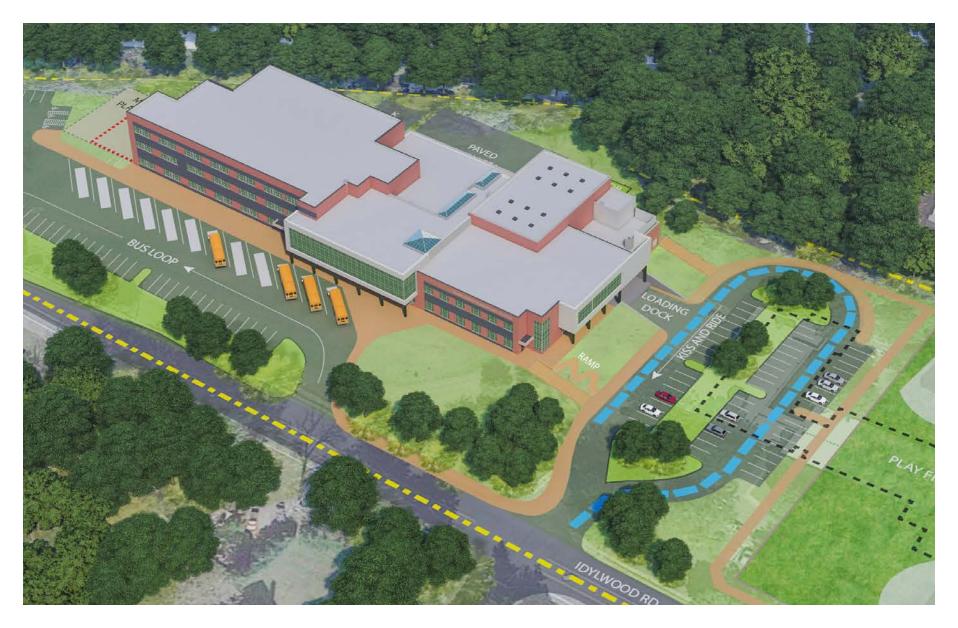

al Completion

4/2022 - 9/2022

6/9/2022

9/21/2022

9/2022 - 12/2022

12/2022 - 3/2023

3/2023 - 7/2023

7/2023 - 4/2024

Spring 2024

Fall 2026

# **Project Scope**



- FCPS Educational Specifications Modified Criteria
- Demolition
  - Building
  - Parking
- New Building
  - Small Footprint
  - Features for Security and Safety
  - High Performance/Energy Saving
  - Future Expansion
- Site
  - Parking
  - Bus Loop
  - Kiss & Ride Loop
  - Outdoor Playfields and Play Areas
- No Phased Construction

# **Existing Building and Site**





## **Option Comparison**







Option 1

Option 2

### **Design Option 1 - Site Plan**





#### **Design Option 1 - 1st Floor**





## **Design Option 1 - 2nd Floor**





#### **Design Option 1 - 3rd Floor**





## **Design Option 1 - Aerial View**





### **Design Option 2 - Site Plan**





#### **Design Option 2 - 1st Floor**





## **Design Option 2 - 2nd Floor**





### **Design Option 2 - 3rd Floor**





### **Design Option 2 - 4th Floor**





## **Design Option 2 - Aerial View**





# Thank you! QUESTIONS?



www.fcps.edu