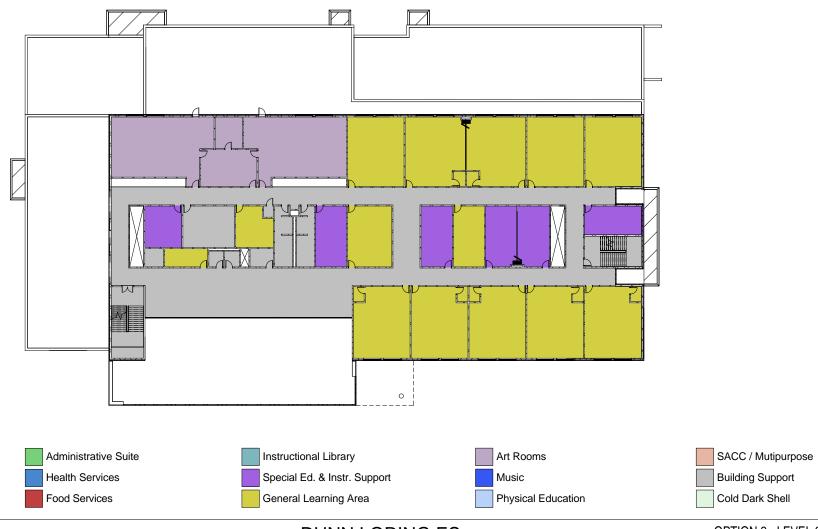

**



- FCPS Educational Specifications Modified Criteria
- Demolition
  - Building
  - Parking
- New Building
  - Small Footprint
  - Features for Security and Safety
  - High Performance/Energy Saving
  - Future Expansion
- Site
  - Parking
  - Bus Loop
  - Kiss & Ride Loop
  - Outdoor Playfields and Play Areas
- No Phased Construction

# **Existing Building and Site**





## **Option Comparison**







Option 1

Option 2

### **Design Option 1 - Site Plan**





#### **Design Option 1 - 1st Floor**





## **Design Option 1 - 2nd Floor**





#### **Design Option 1 - 3rd Floor**





## **Design Option 1 - Aerial View**





### **Design Option 2 - Site Plan**





#### **Design Option 2 - 1st Floor**





## **Design Option 2 - 2nd Floor**





### **Design Option 2 - 3rd Floor**





### **Design Option 2 - 4th Floor**





## **Design Option 2 - Aerial View**





# Thank you! QUESTIONS?



www.fcps.edu