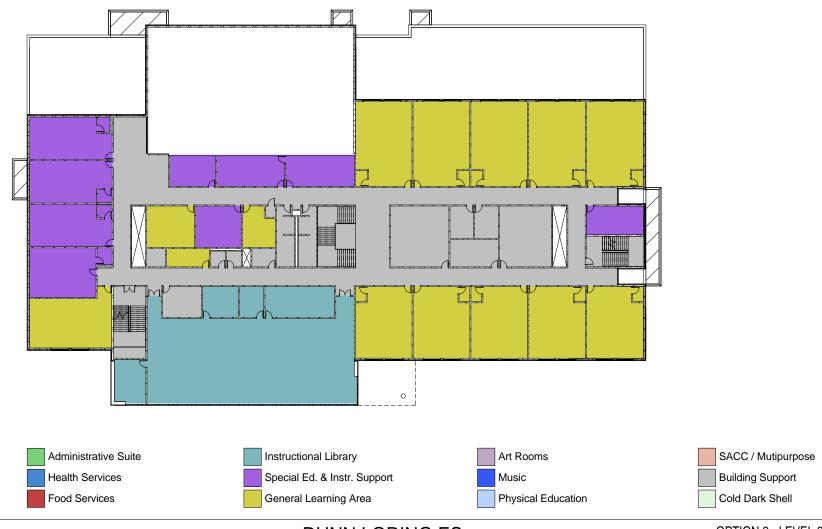

Spring 2024

Fall 2026

# **Project Scope**



- FCPS Educational Specifications Modified Criteria
- Demolition
  - Building
  - Parking
- New Building
  - Small Footprint
  - Features for Security and Safety
  - High Performance/Energy Saving
  - Future Expansion
- Site
  - Parking
  - Bus Loop
  - Kiss & Ride Loop
  - Outdoor Playfields and Play Areas
- No Phased Construction

# **Existing Building and Site**





## **Option Comparison**







Option 1

Option 2

### **Design Option 1 - Site Plan**





#### **Design Option 1 - 1st Floor**





## **Design Option 1 - 2nd Floor**





#### **Design Option 1 - 3rd Floor**





## **Design Option 1 - Aerial View**





### **Design Option 2 - Site Plan**





#### **Design Option 2 - 1st Floor**





## **Design Option 2 - 2nd Floor**





### **Design Option 2 - 3rd Floor**





### **Design Option 2 - 4th Floor**





## **Design Option 2 - Aerial View**





# Thank you! QUESTIONS?



www.fcps.edu