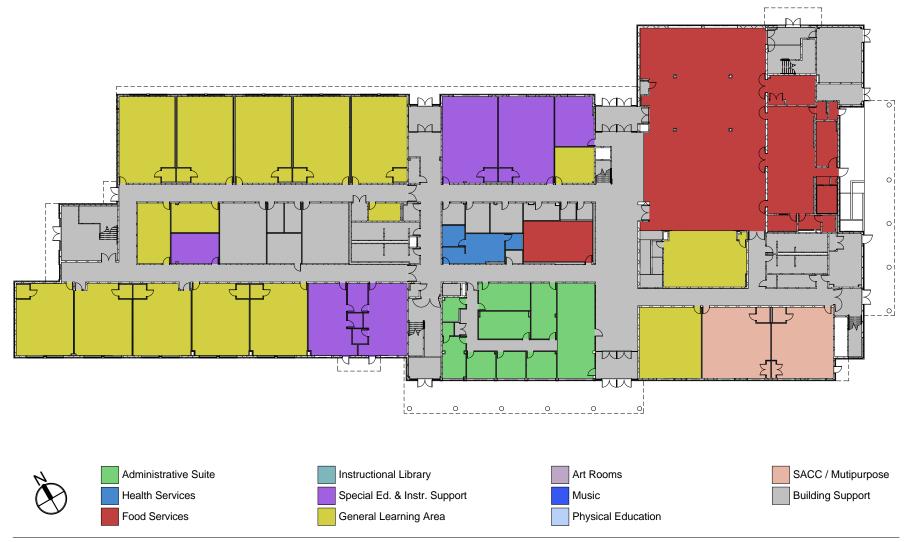

ng #2

- Design Development Phase
- Intermediate Design Phase
- Final Design Phase
- Permit Phase
- Construction Start
- Final Completion

4/2022 - 9/2022

6/9/2022

9/21/2022

9/2022 - 12/2022

12/2022 - 3/2023

3/2023 - 7/2023

7/2023 - 4/2024

Spring 2024

Fall 2026

# **Project Scope**



- FCPS Educational Specifications Modified Criteria
- Demolition
  - Building
  - Parking
- New Building
  - Small Footprint
  - Features for Security and Safety
  - High Performance/Energy Saving
  - Future Expansion
- Site
  - Parking
  - Bus Loop
  - Kiss & Ride Loop
  - Outdoor Playfields and Play Areas
- No Phased Construction

# **Existing Building and Site**





## **Option Comparison**







Option 1

Option 2

### **Design Option 1 - Site Plan**





#### **Design Option 1 - 1st Floor**





## **Design Option 1 - 2nd Floor**





#### **Design Option 1 - 3rd Floor**





## **Design Option 1 - Aerial View**





### **Design Option 2 - Site Plan**





#### **Design Option 2 - 1st Floor**





## **Design Option 2 - 2nd Floor**





### **Design Option 2 - 3rd Floor**





### **Design Option 2 - 4th Floor**





## **Design Option 2 - Aerial View**





# Thank you! QUESTIONS?



www.fcps.edu