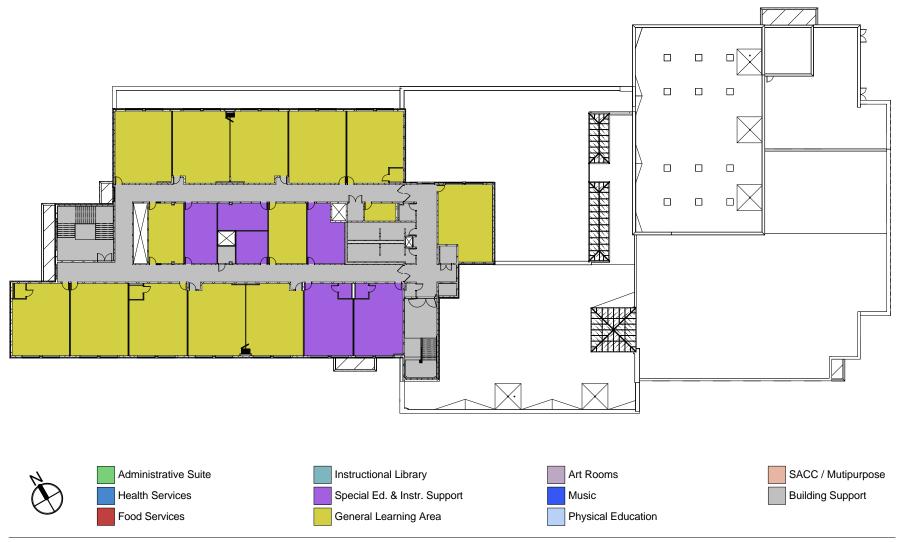

- Permit Phase
- Construction Start
- Final Completion

4/2022 - 9/2022

6/9/2022

9/21/2022

9/2022 - 12/2022

12/2022 - 3/2023

3/2023 - 7/2023

7/2023 - 4/2024

Spring 2024

Fall 2026

# **Project Scope**



- FCPS Educational Specifications Modified Criteria
- Demolition
  - Building
  - Parking
- New Building
  - Small Footprint
  - Features for Security and Safety
  - High Performance/Energy Saving
  - Future Expansion
- Site
  - Parking
  - Bus Loop
  - Kiss & Ride Loop
  - Outdoor Playfields and Play Areas
- No Phased Construction

# **Existing Building and Site**





## **Option Comparison**







Option 1

Option 2

### **Design Option 1 - Site Plan**





#### **Design Option 1 - 1st Floor**





## **Design Option 1 - 2nd Floor**





#### **Design Option 1 - 3rd Floor**





## **Design Option 1 - Aerial View**





### **Design Option 2 - Site Plan**





#### **Design Option 2 - 1st Floor**





## **Design Option 2 - 2nd Floor**





### **Design Option 2 - 3rd Floor**





### **Design Option 2 - 4th Floor**





## **Design Option 2 - Aerial View**





# Thank you! QUESTIONS?



www.fcps.edu