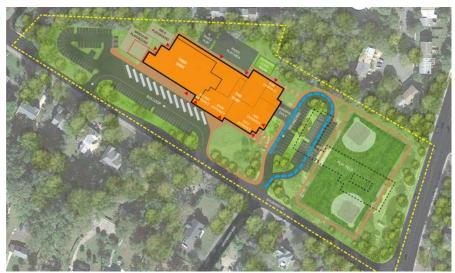

gement

# **Project Timeline**

III SAMAHA

Schematic Design Phase

Committee Meeting #1

Committee Meeting #2

- Design Development Phase
- Intermediate Design Phase
- Final Design Phase
- Permit Phase
- Construction Start
- Final Completion

4/2022 - 9/2022

6/9/2022

9/21/2022

9/2022 - 12/2022

12/2022 - 3/2023

3/2023 - 7/2023

7/2023 - 4/2024

Spring 2024

Fall 2026

# **Project Scope**



- FCPS Educational Specifications Modified Criteria
- Demolition
  - Building
  - Parking
- New Building
  - Small Footprint
  - Features for Security and Safety
  - High Performance/Energy Saving
  - Future Expansion
- Site
  - Parking
  - Bus Loop
  - Kiss & Ride Loop
  - Outdoor Playfields and Play Areas
- No Phased Construction

# **Existing Building and Site**





## **Option Comparison**







Option 1

Option 2

### **Design Option 1 - Site Plan**





#### **Design Option 1 - 1st Floor**





## **Design Option 1 - 2nd Floor**





#### **Design Option 1 - 3rd Floor**





## **Design Option 1 - Aerial View**





### **Design Option 2 - Site Plan**





#### **Design Option 2 - 1st Floor**





## **Design Option 2 - 2nd Floor**





### **Design Option 2 - 3rd Floor**





### **Design Option 2 - 4th Floor**





## **Design Option 2 - Aerial View**





# Thank you! QUESTIONS?



www.fcps.edu