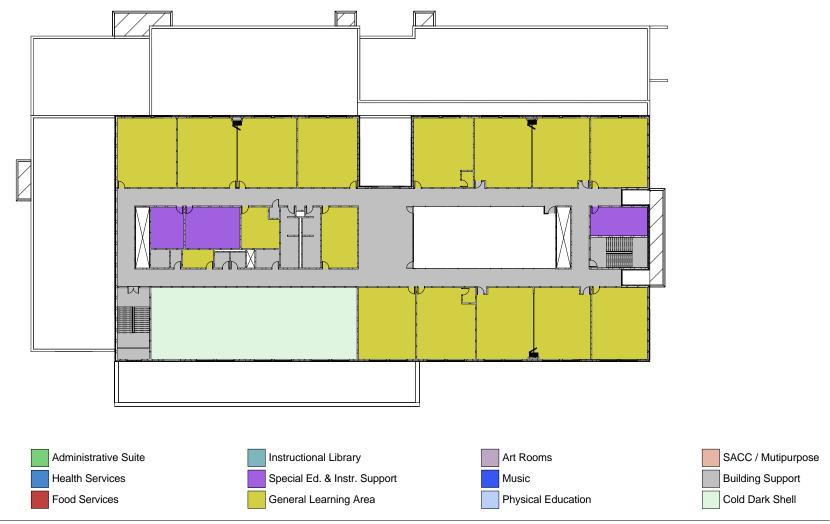

odified Criteria
- Demolition
  - Building
  - Parking
- New Building
  - Small Footprint
  - Features for Security and Safety
  - High Performance/Energy Saving
  - Future Expansion
- Site
  - Parking
  - Bus Loop
  - Kiss & Ride Loop
  - Outdoor Playfields and Play Areas
- No Phased Construction

# **Existing Building and Site**





## **Option Comparison**







Option 1

Option 2

### **Design Option 1 - Site Plan**





#### **Design Option 1 - 1st Floor**





## **Design Option 1 - 2nd Floor**





#### **Design Option 1 - 3rd Floor**





## **Design Option 1 - Aerial View**





### **Design Option 2 - Site Plan**





#### **Design Option 2 - 1st Floor**





## **Design Option 2 - 2nd Floor**





### **Design Option 2 - 3rd Floor**





### **Design Option 2 - 4th Floor**





## **Design Option 2 - Aerial View**





# Thank you! QUESTIONS?



www.fcps.edu