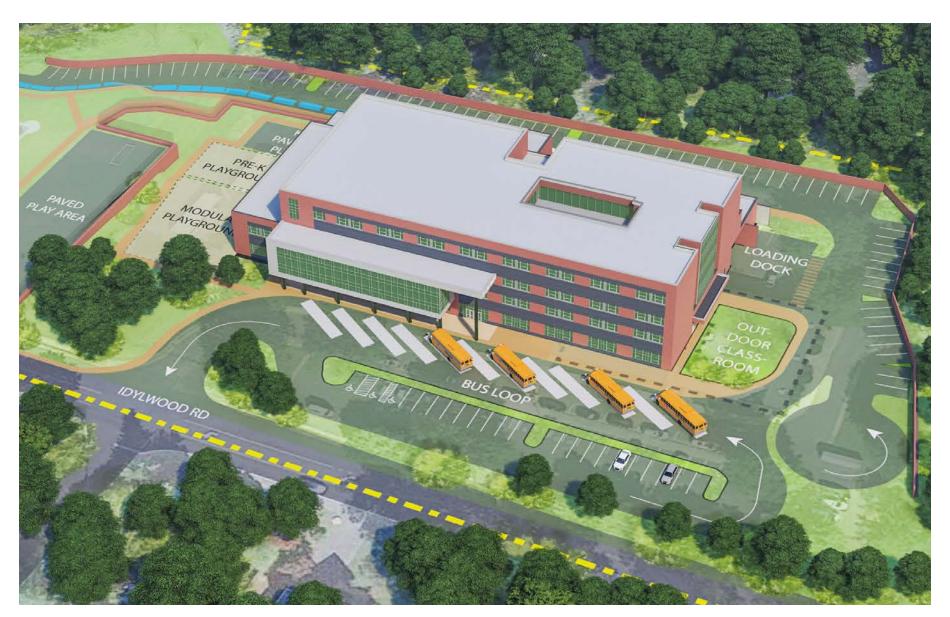

- Parking
- New Building
  - Small Footprint
  - Features for Security and Safety
  - High Performance/Energy Saving
  - Future Expansion
- Site
  - Parking
  - Bus Loop
  - Kiss & Ride Loop
  - Outdoor Playfields and Play Areas
- No Phased Construction

# **Existing Building and Site**





## **Option Comparison**







Option 1

Option 2

### **Design Option 1 - Site Plan**





#### **Design Option 1 - 1st Floor**





## **Design Option 1 - 2nd Floor**





#### **Design Option 1 - 3rd Floor**





## **Design Option 1 - Aerial View**





### **Design Option 2 - Site Plan**





#### **Design Option 2 - 1st Floor**





## **Design Option 2 - 2nd Floor**





### **Design Option 2 - 3rd Floor**





### **Design Option 2 - 4th Floor**





## **Design Option 2 - Aerial View**





# Thank you! QUESTIONS?



www.fcps.edu