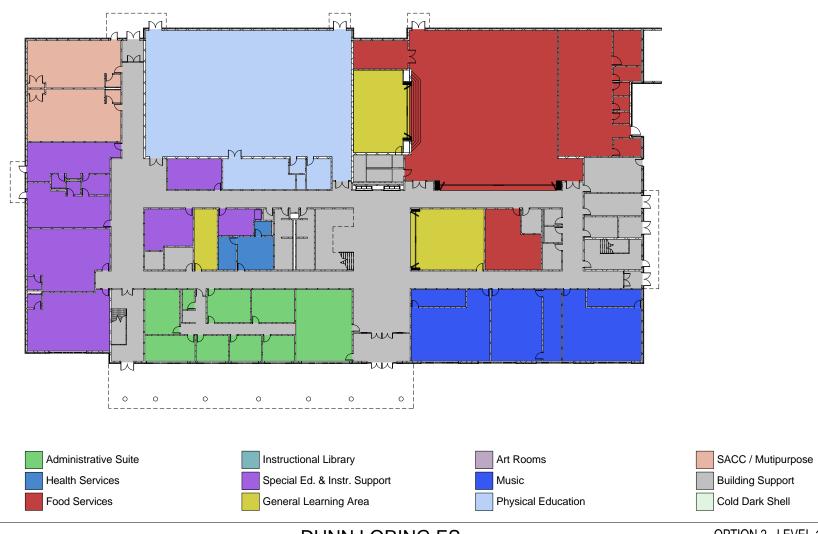

2023

3/2023 - 7/2023

7/2023 - 4/2024

Spring 2024

Fall 2026

# **Project Scope**



- FCPS Educational Specifications Modified Criteria
- Demolition
  - Building
  - Parking
- New Building
  - Small Footprint
  - Features for Security and Safety
  - High Performance/Energy Saving
  - Future Expansion
- Site
  - Parking
  - Bus Loop
  - Kiss & Ride Loop
  - Outdoor Playfields and Play Areas
- No Phased Construction

# **Existing Building and Site**





## **Option Comparison**







Option 1

Option 2

### **Design Option 1 - Site Plan**





#### **Design Option 1 - 1st Floor**





## **Design Option 1 - 2nd Floor**





#### **Design Option 1 - 3rd Floor**





## **Design Option 1 - Aerial View**





### **Design Option 2 - Site Plan**





#### **Design Option 2 - 1st Floor**





## **Design Option 2 - 2nd Floor**





### **Design Option 2 - 3rd Floor**





### **Design Option 2 - 4th Floor**





## **Design Option 2 - Aerial View**





# Thank you! QUESTIONS?



www.fcps.edu