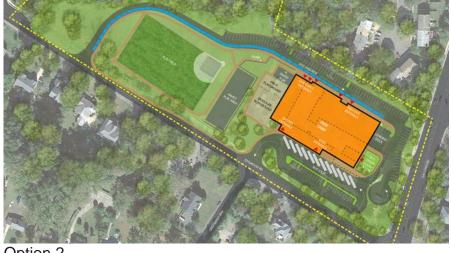

ment

# **Project Timeline**

III SAMAHA

Schematic Design Phase

Committee Meeting #1

Committee Meeting #2

- Design Development Phase
- Intermediate Design Phase
- Final Design Phase
- Permit Phase
- Construction Start
- Final Completion

4/2022 - 9/2022

6/9/2022

9/21/2022

9/2022 - 12/2022

12/2022 - 3/2023

3/2023 - 7/2023

7/2023 - 4/2024

Spring 2024

Fall 2026

# **Project Scope**



- FCPS Educational Specifications Modified Criteria
- Demolition
  - Building
  - Parking
- New Building
  - Small Footprint
  - Features for Security and Safety
  - High Performance/Energy Saving
  - Future Expansion
- Site
  - Parking
  - Bus Loop
  - Kiss & Ride Loop
  - Outdoor Playfields and Play Areas
- No Phased Construction

# **Existing Building and Site**





## **Option Comparison**







Option 1

Option 2

### **Design Option 1 - Site Plan**





#### **Design Option 1 - 1st Floor**





## **Design Option 1 - 2nd Floor**





#### **Design Option 1 - 3rd Floor**





## **Design Option 1 - Aerial View**





### **Design Option 2 - Site Plan**





#### **Design Option 2 - 1st Floor**





## **Design Option 2 - 2nd Floor**





### **Design Option 2 - 3rd Floor**





### **Design Option 2 - 4th Floor**





## **Design Option 2 - Aerial View**





# Thank you! QUESTIONS?



www.fcps.edu