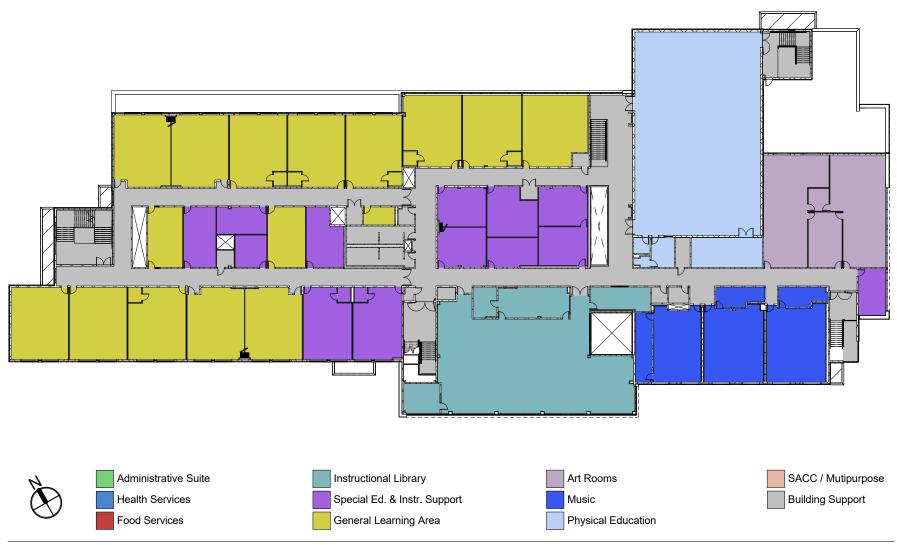

uction Phase

# **Project Scope**



- FCPS Educational Specifications
- Demolition
  - Building
  - Parking
- New Building
  - Small Footprint
  - Features for Security and Safety
  - High Performance/Energy Saving
  - Future Expansion
- Site
  - Parking
  - Bus Loop
  - Kiss & Ride Loop
  - Outdoor Playfields and Play Areas
- No Phased Construction

#### **Existing Building and Site**





#### **Design Option 1 - Site Plan**





EXISTING SCHOOL BUILDING KISS AND RIDE DISEMBARKING AREA

**DUNN LORING ES - OPTION #1** 

PROPOSED NEW SCHOOL.

#### **Design Option 2 - Site Plan**





EXISTING SCHOOL BUILDING KISS AND RIDE QUEUING LENGTH

**DUNN LORING ES - OPTION # 2** 

PROPOSED NEW SCHOOL

#### **Design Option 2 - 1st Floor**





DUNN LORING ES

#### **Design Option 2 - 2nd Floor**





DUNN LORING ES

#### **Design Option 2 - 3rd Floor**





DUNN LORING ES

#### **Design Option 2 - Aerial View**





#### **Design Option 3 - Site Plan**





EXISTING SCHOOL BUILDING KISS AND RIDE QUEUING LENGTH

**DUNN LORING ES - OPTION # 3** 

PROPOSED NEW SCHOOL

### **Design Option 3 - 1st Floor**





**DUNN LORING ES** 

#### **Design Option 3 - 2nd Floor**





DUNN LORING ES





**DUNN LORING ES** 

#### **Design Option 3 - 4th Floor**





**DUNN LORING ES** 

#### **Design Option 3 - Aerial View**





Thank you!

#### **Questions?**



For Project Updates, Email Sign Up and Additional Feedback Opportunities www.fcps.edu Search for "Dunn Loring Capital Project"