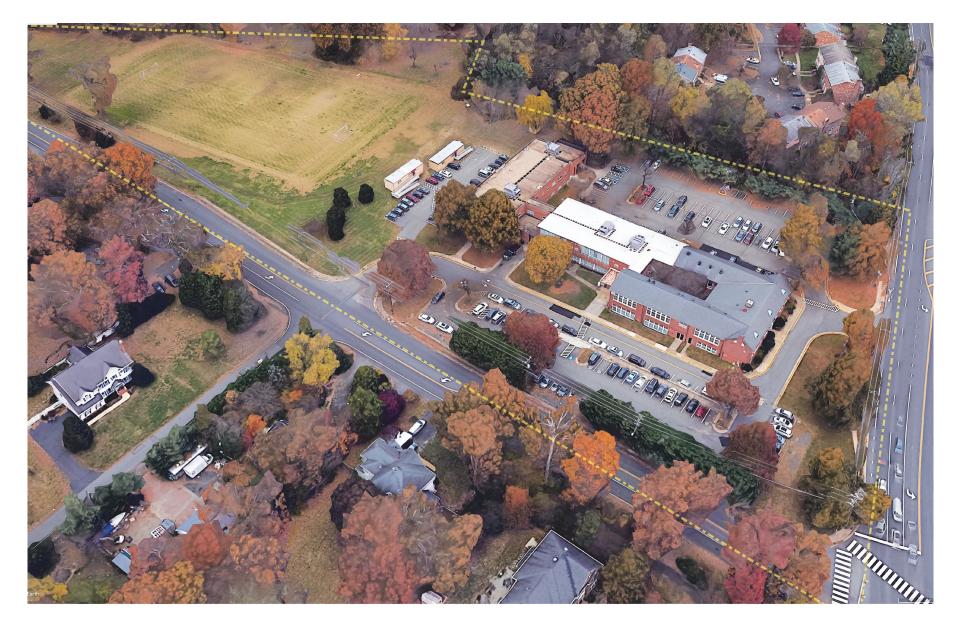

w
  - Parking Configurations
  - Playfields and Play Areas
  - Prototype Multi-Story Building
- Share
  - Questions
  - Suggestions
  - Concerns

## **Project Timeline**



 Design Phase Spring 2022 - Spring 2024 **Design Feedback and Engagement** 6/9/2022 Committee Meeting #1 **Design Feedback and Engagement** 9/21/2022 Committee Meeting #2 **Community Meeting** 11/10/2022 Spring 2024 - Fall 2026 Construction Phase

# **Project Scope**



- FCPS Educational Specifications
- Demolition
  - Building
  - Parking
- New Building
  - Small Footprint
  - Features for Security and Safety
  - High Performance/Energy Saving
  - Future Expansion
- Site
  - Parking
  - Bus Loop
  - Kiss & Ride Loop
  - Outdoor Playfields and Play Areas
- No Phased Construction

#### **Existing Building and Site**





#### **Design Option 1 - Site Plan**





EXISTING SCHOOL BUILDING KISS AND RIDE DISEMBARKING AREA

**DUNN LORING ES - OPTION #1** 

PROPOSED NEW SCHOOL.

#### **Design Option 2 - Site Plan**





EXISTING SCHOOL BUILDING KISS AND RIDE QUEUING LENGTH

**DUNN LORING ES - OPTION # 2** 

PROPOSED NEW SCHOOL

#### **Design Option 2 - 1st Floor**





DUNN LORING ES

#### **Design Option 2 - 2nd Floor**





DUNN LORING ES

#### **Design Option 2 - 3rd Floor**





DUNN LORING ES

#### **Design Option 2 - Aerial View**





#### **Design Option 3 - Site Plan**





EXISTING SCHOOL BUILDING KISS AND RIDE QUEUING LENGTH

**DUNN LORING ES - OPTION # 3** 

PROPOSED NEW SCHOOL

### **Design Option 3 - 1st Floor**





**DUNN LORING ES** 

#### **Design Option 3 - 2nd Floor**





DUNN LORING ES