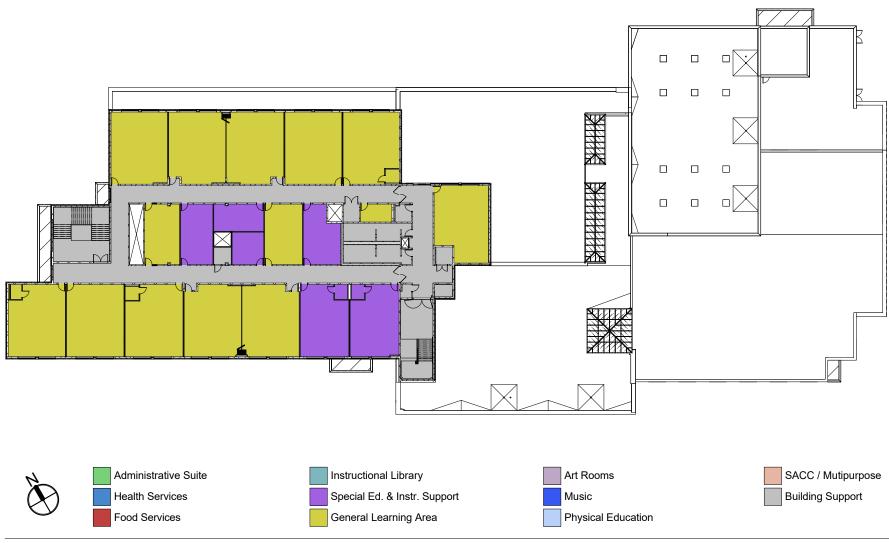

ecifications
- Demolition
  - Building
  - Parking
- New Building
  - Small Footprint
  - Features for Security and Safety
  - High Performance/Energy Saving
  - Future Expansion
- Site
  - Parking
  - Bus Loop
  - Kiss & Ride Loop
  - Outdoor Playfields and Play Areas
- No Phased Construction

#### **Existing Building and Site**





#### **Design Option 1 - Site Plan**





EXISTING SCHOOL BUILDING KISS AND RIDE DISEMBARKING AREA

**DUNN LORING ES - OPTION #1** 

PROPOSED NEW SCHOOL.

#### **Design Option 2 - Site Plan**





EXISTING SCHOOL BUILDING KISS AND RIDE QUEUING LENGTH

**DUNN LORING ES - OPTION # 2** 

PROPOSED NEW SCHOOL

#### **Design Option 2 - 1st Floor**





DUNN LORING ES

#### **Design Option 2 - 2nd Floor**





DUNN LORING ES

#### **Design Option 2 - 3rd Floor**





DUNN LORING ES

#### **Design Option 2 - Aerial View**





#### **Design Option 3 - Site Plan**





EXISTING SCHOOL BUILDING KISS AND RIDE QUEUING LENGTH

**DUNN LORING ES - OPTION # 3** 

PROPOSED NEW SCHOOL

### **Design Option 3 - 1st Floor**





**DUNN LORING ES** 

#### **Design Option 3 - 2nd Floor**





DUNN LORING ES





**DUNN LORING ES** 

#### **Design Option 3 - 4th Floor**





**DUNN LORING ES** 

#### **Design Option 3 - Aerial View**





Thank you!

#### **Questions?**



For Project Updates, Email Sign Up and Additional Feedback Opportunities www.fcps.edu Search for "Dunn Loring Capital Project"