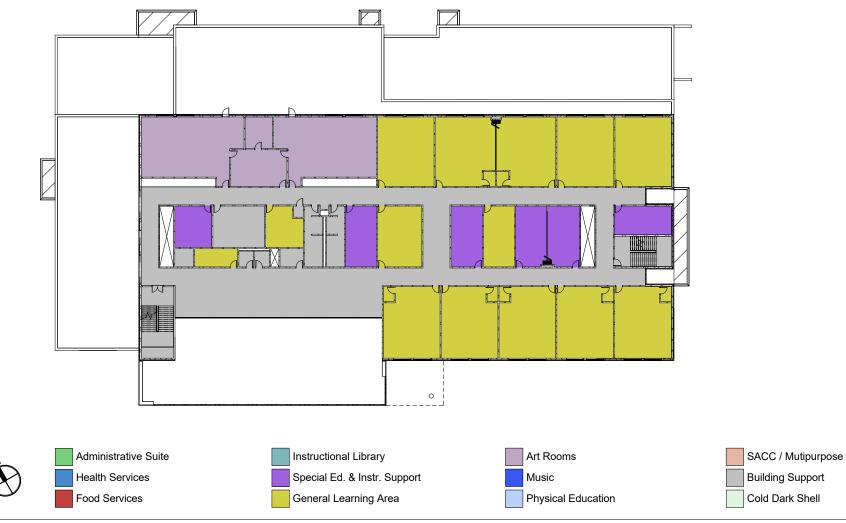

#### **Design Option 1 - Site Plan**





EXISTING SCHOOL BUILDING KISS AND RIDE DISEMBARKING AREA

**DUNN LORING ES - OPTION #1** 

PROPOSED NEW SCHOOL.

#### **Design Option 2 - Site Plan**





EXISTING SCHOOL BUILDING KISS AND RIDE QUEUING LENGTH

**DUNN LORING ES - OPTION # 2** 

PROPOSED NEW SCHOOL

#### **Design Option 2 - 1st Floor**





DUNN LORING ES

#### **Design Option 2 - 2nd Floor**





DUNN LORING ES

#### **Design Option 2 - 3rd Floor**





DUNN LORING ES

#### **Design Option 2 - Aerial View**





#### **Design Option 3 - Site Plan**





EXISTING SCHOOL BUILDING KISS AND RIDE QUEUING LENGTH

**DUNN LORING ES - OPTION # 3** 

PROPOSED NEW SCHOOL

### **Design Option 3 - 1st Floor**





**DUNN LORING ES** 

#### **Design Option 3 - 2nd Floor**





DUNN LORING ES





**DUNN LORING ES** 

#### **Design Option 3 - 4th Floor**





**DUNN LORING ES** 

#### **Design Option 3 - Aerial View**





Thank you!

#### **Questions?**



For Project Updates, Email Sign Up and Additional Feedback Opportunities www.fcps.edu Search for "Dunn Loring Capital Project"