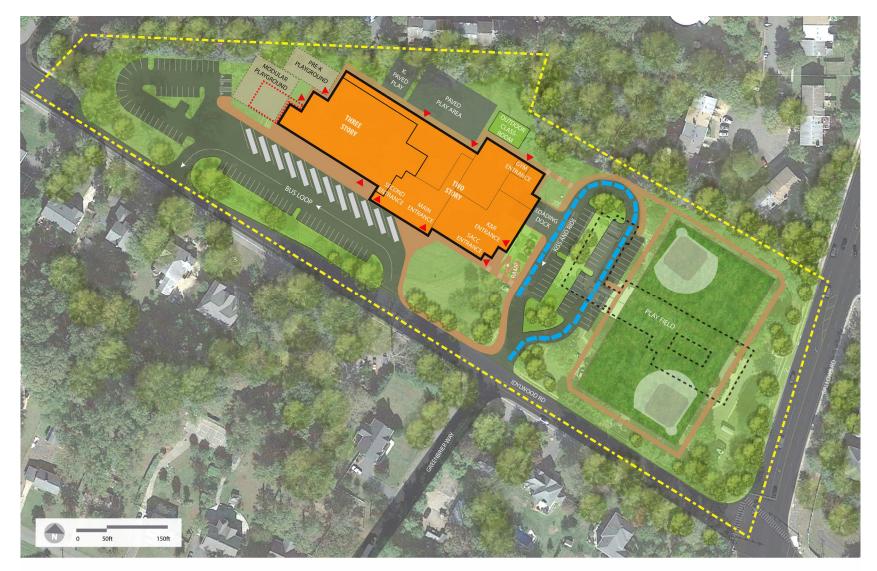

#### **Design Option 3 - Site Plan**

EXISTING SCHOOL BUILDING KISS AND RIDE QUEUING LENGTH

**DUNN LORING ES - OPTION # 3** 

PROPOSED NEW SCHOOL