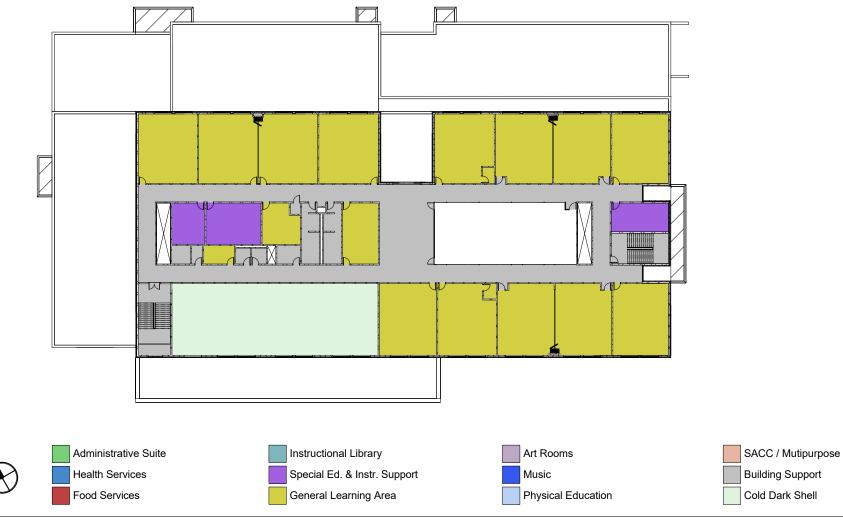

DING KISS AND RIDE DISEMBARKING AREA

**DUNN LORING ES - OPTION #1** 

PROPOSED NEW SCHOOL.

#### **Design Option 2 - Site Plan**





EXISTING SCHOOL BUILDING KISS AND RIDE QUEUING LENGTH

**DUNN LORING ES - OPTION # 2** 

PROPOSED NEW SCHOOL

#### **Design Option 2 - 1st Floor**





DUNN LORING ES

#### **Design Option 2 - 2nd Floor**





DUNN LORING ES

#### **Design Option 2 - 3rd Floor**





DUNN LORING ES

#### **Design Option 2 - Aerial View**





#### **Design Option 3 - Site Plan**





EXISTING SCHOOL BUILDING KISS AND RIDE QUEUING LENGTH

**DUNN LORING ES - OPTION # 3** 

PROPOSED NEW SCHOOL

### **Design Option 3 - 1st Floor**





**DUNN LORING ES** 

#### **Design Option 3 - 2nd Floor**





DUNN LORING ES





**DUNN LORING ES** 

#### **Design Option 3 - 4th Floor**





**DUNN LORING ES** 

#### **Design Option 3 - Aerial View**





Thank you!

#### **Questions?**



For Project Updates, Email Sign Up and Additional Feedback Opportunities www.fcps.edu Search for "Dunn Loring Capital Project"