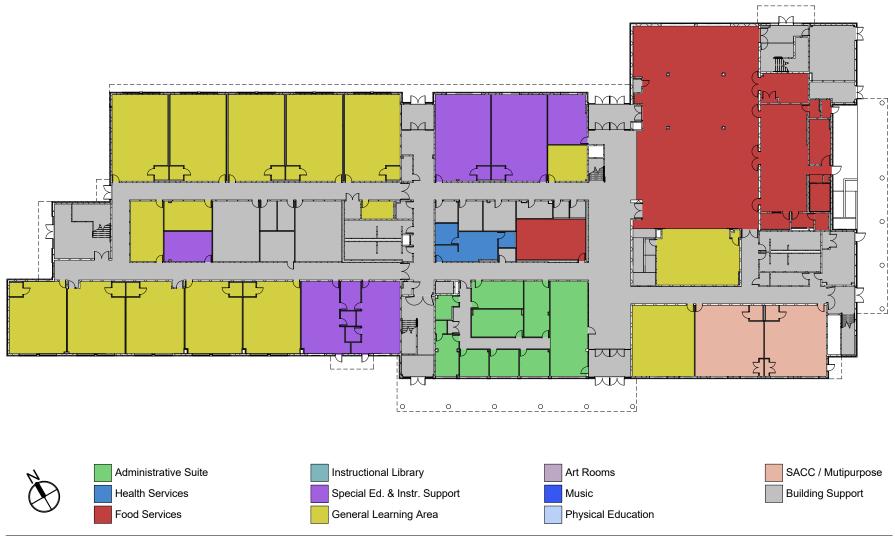

munity Meeting** 11/10/2022 Spring 2024 - Fall 2026 Construction Phase

# **Project Scope**



- FCPS Educational Specifications
- Demolition
  - Building
  - Parking
- New Building
  - Small Footprint
  - Features for Security and Safety
  - High Performance/Energy Saving
  - Future Expansion
- Site
  - Parking
  - Bus Loop
  - Kiss & Ride Loop
  - Outdoor Playfields and Play Areas
- No Phased Construction

#### **Existing Building and Site**





#### **Design Option 1 - Site Plan**





EXISTING SCHOOL BUILDING KISS AND RIDE DISEMBARKING AREA

**DUNN LORING ES - OPTION #1** 

PROPOSED NEW SCHOOL.

#### **Design Option 2 - Site Plan**





EXISTING SCHOOL BUILDING KISS AND RIDE QUEUING LENGTH

**DUNN LORING ES - OPTION # 2** 

PROPOSED NEW SCHOOL

#### **Design Option 2 - 1st Floor**





DUNN LORING ES

#### **Design Option 2 - 2nd Floor**





DUNN LORING ES

#### **Design Option 2 - 3rd Floor**





DUNN LORING ES

#### **Design Option 2 - Aerial View**





#### **Design Option 3 - Site Plan**





EXISTING SCHOOL BUILDING KISS AND RIDE QUEUING LENGTH

**DUNN LORING ES - OPTION # 3** 

PROPOSED NEW SCHOOL

### **Design Option 3 - 1st Floor**





**DUNN LORING ES** 

#### **Design Option 3 - 2nd Floor**





DUNN LORING ES





**DUNN LORING ES** 

#### **Design Option 3 - 4th Floor**





**DUNN LORING ES** 

#### **Design Option 3 - Aerial View**





Thank you!

#### **Questions?**



For Project Updates, Email Sign Up and Additional Feedback Opportunities www.fcps.edu Search for "Dunn Loring Capital Project"