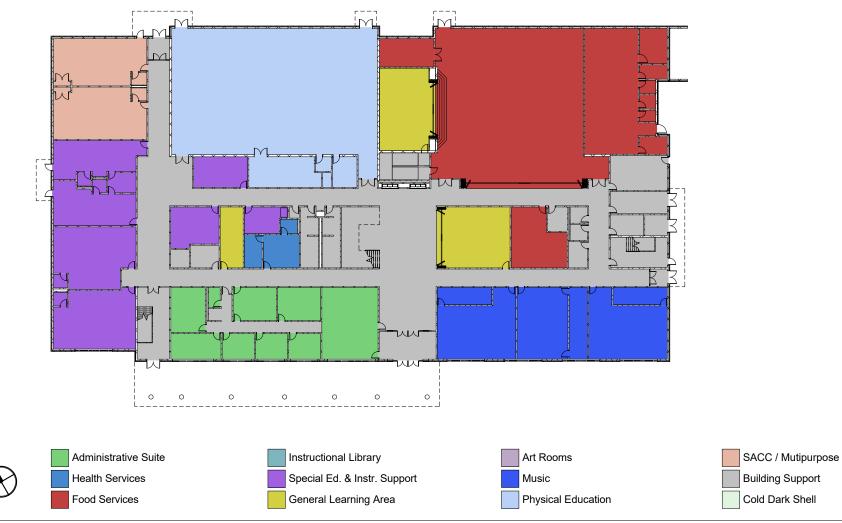

s and Play Areas
- No Phased Construction

#### **Existing Building and Site**





#### **Design Option 1 - Site Plan**





EXISTING SCHOOL BUILDING KISS AND RIDE DISEMBARKING AREA

**DUNN LORING ES - OPTION #1** 

PROPOSED NEW SCHOOL.

#### **Design Option 2 - Site Plan**





EXISTING SCHOOL BUILDING KISS AND RIDE QUEUING LENGTH

**DUNN LORING ES - OPTION # 2** 

PROPOSED NEW SCHOOL

#### **Design Option 2 - 1st Floor**





DUNN LORING ES

#### **Design Option 2 - 2nd Floor**





DUNN LORING ES

#### **Design Option 2 - 3rd Floor**





DUNN LORING ES

#### **Design Option 2 - Aerial View**





#### **Design Option 3 - Site Plan**





EXISTING SCHOOL BUILDING KISS AND RIDE QUEUING LENGTH

**DUNN LORING ES - OPTION # 3** 

PROPOSED NEW SCHOOL

### **Design Option 3 - 1st Floor**





**DUNN LORING ES** 

#### **Design Option 3 - 2nd Floor**





DUNN LORING ES





**DUNN LORING ES** 

#### **Design Option 3 - 4th Floor**





**DUNN LORING ES** 

#### **Design Option 3 - Aerial View**





Thank you!

#### **Questions?**



For Project Updates, Email Sign Up and Additional Feedback Opportunities www.fcps.edu Search for "Dunn Loring Capital Project"