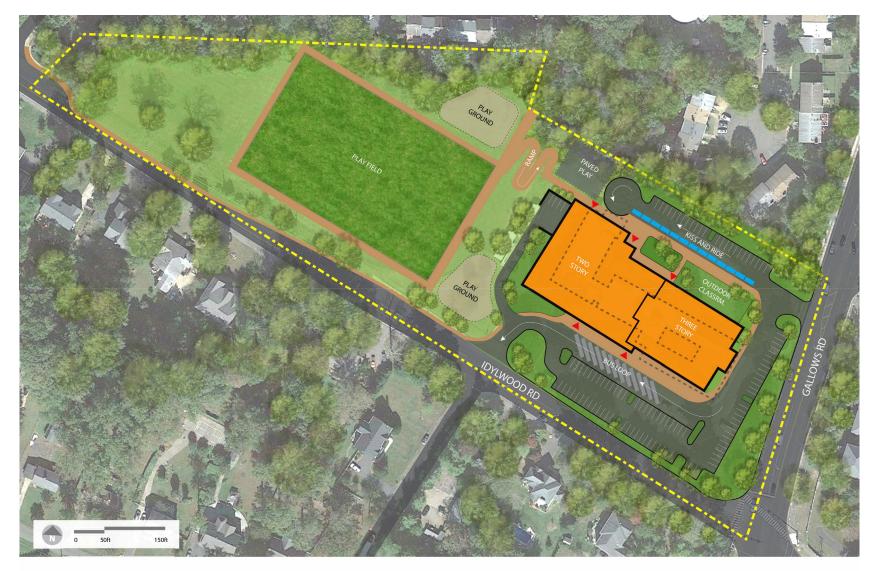

#### **Design Option 1 - Site Plan**

EXISTING SCHOOL BUILDING KISS AND RIDE DISEMBARKING AREA

**DUNN LORING ES - OPTION #1** 

PROPOSED NEW SCHOOL.