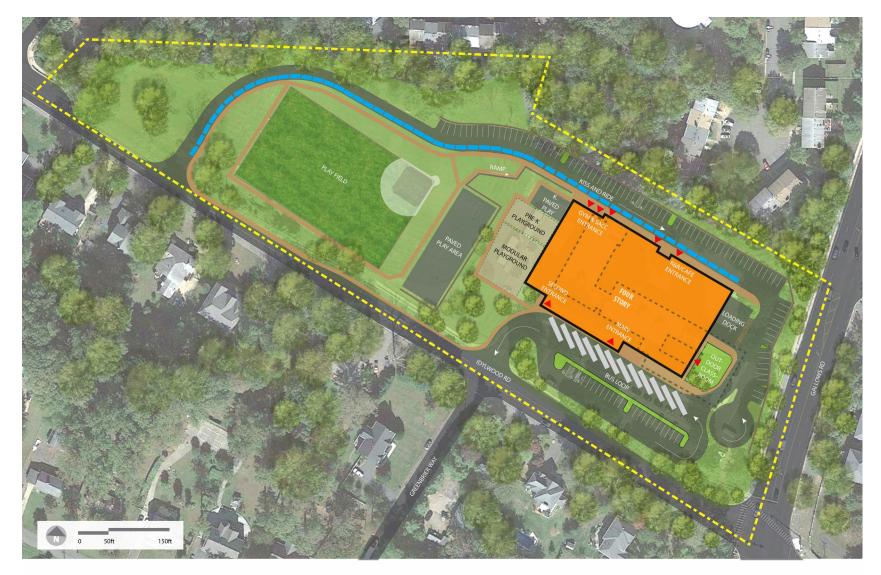

#### **Design Option 3 - Site Plan**

EXISTING SCHOOL BUILDING KISS AND RIDE QUEUING LENGTH

**DUNN LORING ES - OPTION # 3** 

PROPOSED NEW SCHOOL