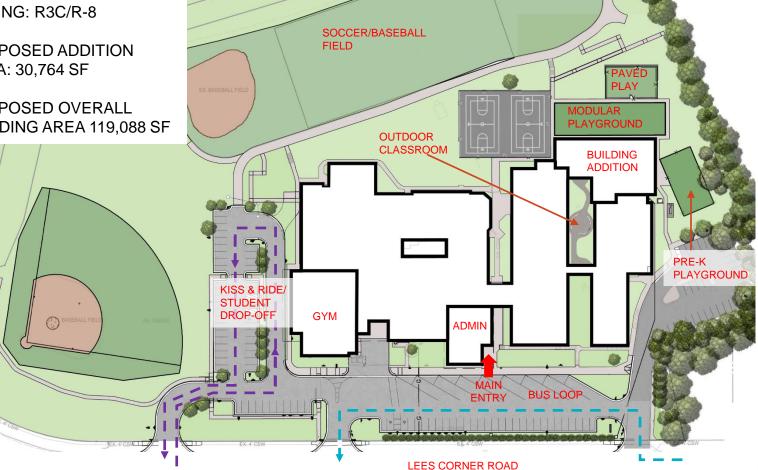

### **Proposed Site Plan**

PARKING SPACES: 121

BUSES: 8

SITE AREA: 13.032 AC

ZONING: R3C/R-8

**PROPOSED ADDITION** AREA: 30,764 SF

**PROPOSED OVERALL** BUILDING AREA 119,088 SF