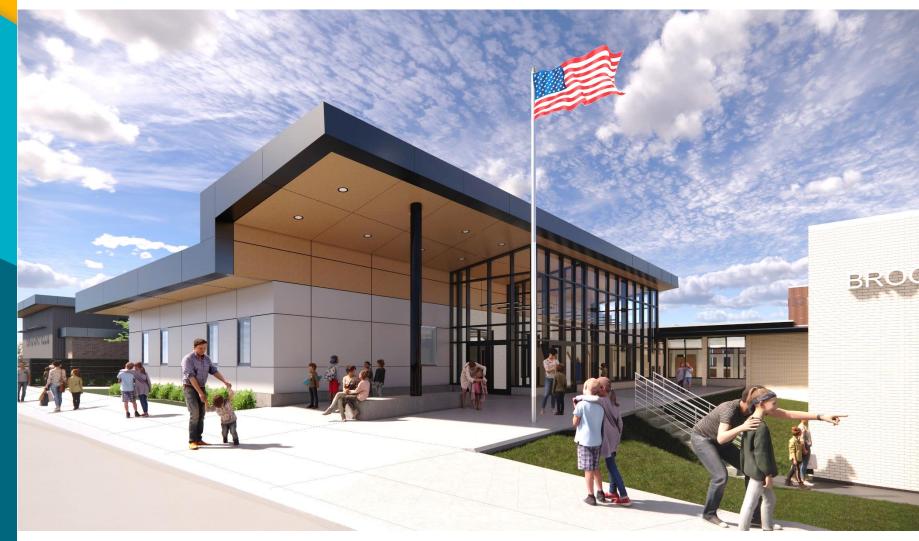

1 School Bond Planning/Design
- Unfunded Construction
- Permitting

2023 - 2024

- Construction (2 years)
- Final Completion

Spring 2024

Summer 2026

## Existing Aerial View

also a min

Brookfield Elementary School

## LEES CORNER RD

BR IS B R

an at

## **Existing Site Plan**

PARKING SPACES: 108

BUSES: 10

SITE AREA: 13.032 AC

ZONING: R3C/R-8

EXISTING BUILDING AREA: 88,324 SF



### **Proposed Site Plan**

PARKING SPACES: 121

BUSES: 8

SITE AREA: 13.032 AC

ZONING: R3C/R-8

**PROPOSED ADDITION** AREA: 30,764 SF

**PROPOSED OVERALL** BUILDING AREA 119,088 SF



## Existing Floor Plan First Floor



## Existing Floor Plan Second Floor

GYMNASIUM, MUSIC, ART,

#### **LEGEND**



### **Proposed Floor Plan First Floor**



### Proposed Floor Plan Second Floor



## **Exterior View**



### Main Entry View

### Proposed New Gymnasium



### View of Gym Addition



#### FOR MORE INFORMATION, GO TO <u>WWW.FCPS.EDU</u> AND SEARCH FOR BROOKFIELD ELEMENTARY

OR

https://www.fcps.edu/brookfield-elementary-capital-project