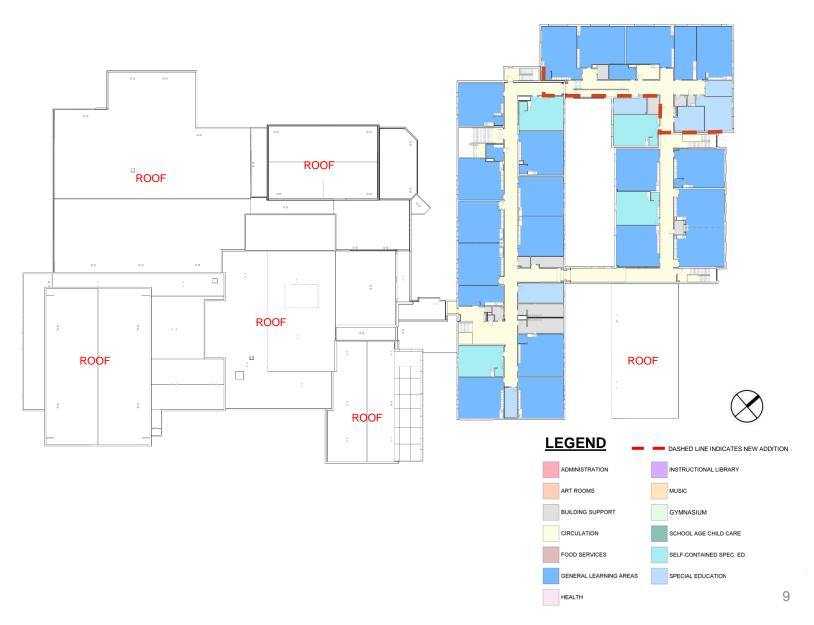

and Design Funded

- 2021 School Bond Planning/Design
- Unfunded Construction
- Permitting

2023 - 2024

- Construction (2 years)
- Final Completion

Spring 2024

Summer 2026

## Existing Aerial View

also a min

Brookfield Elementary School

## LEES CORNER RD

BR IS B R

an at

## **Existing Site Plan**

PARKING SPACES: 108

BUSES: 10

SITE AREA: 13.032 AC

ZONING: R3C/R-8

EXISTING BUILDING AREA: 88,324 SF



### **Proposed Site Plan**

PARKING SPACES: 121

BUSES: 8

SITE AREA: 13.032 AC

ZONING: R3C/R-8

**PROPOSED ADDITION** AREA: 30,764 SF

**PROPOSED OVERALL** BUILDING AREA 119,088 SF



## Existing Floor Plan First Floor



## Existing Floor Plan Second Floor

GYMNASIUM, MUSIC, ART,

#### **LEGEND**



### **Proposed Floor Plan First Floor**



### Proposed Floor Plan Second Floor



## **Exterior View**



### Main Entry View

### Proposed New Gymnasium



### View of Gym Addition



#### FOR MORE INFORMATION, GO TO <u>WWW.FCPS.EDU</u> AND SEARCH FOR BROOKFIELD ELEMENTARY

OR

https://www.fcps.edu/brookfield-elementary-capital-project