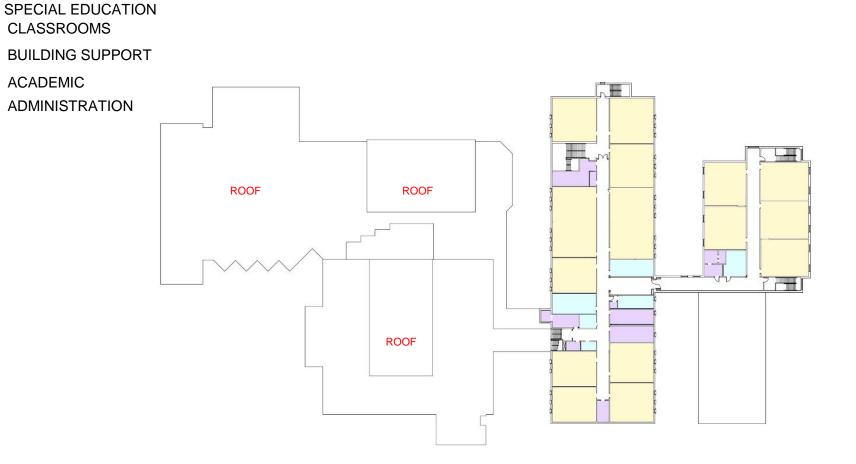

OL FAIRFAX COUNTY PLANNING COMMISSION



### **OCTOBER 4, 2023**

# CIP – Planning and Design Funded

- 2021 School Bond Planning/Design
- Unfunded Construction
- Permitting

2023 - 2024

- Construction (2 years)
- Final Completion

Spring 2024

Summer 2026

## Existing Aerial View

also a min

Brookfield Elementary School

## LEES CORNER RD

BR IS B R

an at

## **Existing Site Plan**

PARKING SPACES: 108

BUSES: 10

SITE AREA: 13.032 AC

ZONING: R3C/R-8

EXISTING BUILDING AREA: 88,324 SF



### **Proposed Site Plan**

PARKING SPACES: 121

BUSES: 8

SITE AREA: 13.032 AC

ZONING: R3C/R-8

**PROPOSED ADDITION** AREA: 30,764 SF

**PROPOSED OVERALL** BUILDING AREA 119,088 SF



## Existing Floor Plan First Floor



## Existing Floor Plan Second Floor

GYMNASIUM, MUSIC, ART,

#### **LEGEND**



### **Proposed Floor Plan First Floor**



### Proposed Floor Plan Second Floor



## **Exterior View**



### Main Entry View

### Proposed New Gymnasium



### View of Gym Addition



#### FOR MORE INFORMATION, GO TO <u>WWW.FCPS.EDU</u> AND SEARCH FOR BROOKFIELD ELEMENTARY

OR

https://www.fcps.edu/brookfield-elementary-capital-project