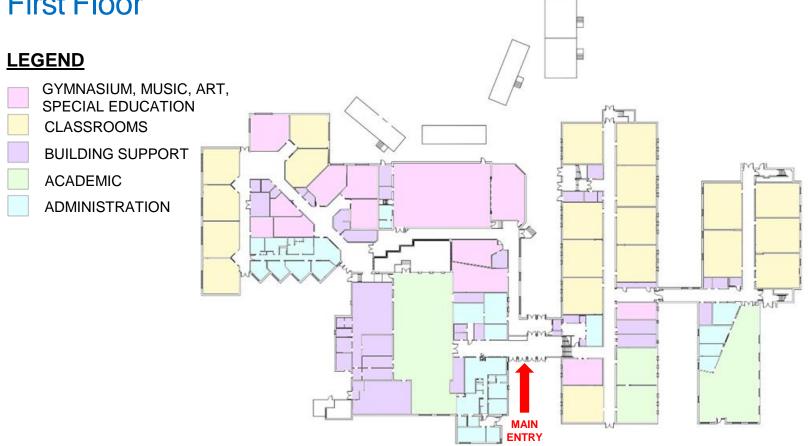

## BROOKFIELD ELEMENTARY SCHOOL FAIRFAX COUNTY PLANNING COMMISSION



### **OCTOBER 4, 2023**

# CIP – Planning and Design Funded

- 2021 School Bond Planning/Design
- Unfunded Construction
- Permitting

2023 - 2024

- Construction (2 years)
- Final Completion

Spring 2024

Summer 2026

## Existing Aerial View

also a min

Brookfield Elementary School

## LEES CORNER RD

BR IS B R

an at

## **Existing Site Plan**

PARKING SPACES: 108

BUSES: 10

SITE AREA: 13.032 AC

ZONING: R3C/R-8

EXISTING BUILDING AREA: 88,324 SF



### **Proposed Site Plan**

PARKING SPACES: 121

BUSES: 8

SITE AREA: 13.032 AC

ZONING: R3C/R-8

**PROPOSED ADDITION** AREA: 30,764 SF

**PROPOSED OVERALL** BUILDING AREA 119,088 SF



## Existing Floor Plan First Floor



## Existing Floor Plan Second Floor

GYMNASIUM, MUSIC, ART,

#### **LEGEND**



### **Proposed Floor Plan First Floor**



### Proposed Floor Plan Second Floor



## **Exterior View**



### Main Entry View

### Proposed New Gymnasium



### View of Gym Addition



#### FOR MORE INFORMATION, GO TO <u>WWW.FCPS.EDU</u> AND SEARCH FOR BROOKFIELD ELEMENTARY

OR

https://www.fcps.edu/brookfield-elementary-capital-project