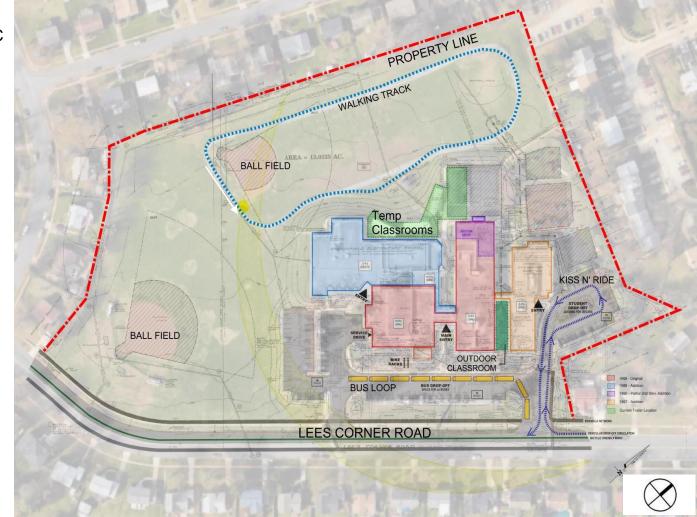

## Existing Aerial View

also a min

Brookfield Elementary School

## **Existing Site Plan**

PARKING SPACES: 108

BUSES: 10

SITE AREA: 13.032 AC

ZONING: R3C/R-8

EXISTING BUILDING AREA: 88,324 SF