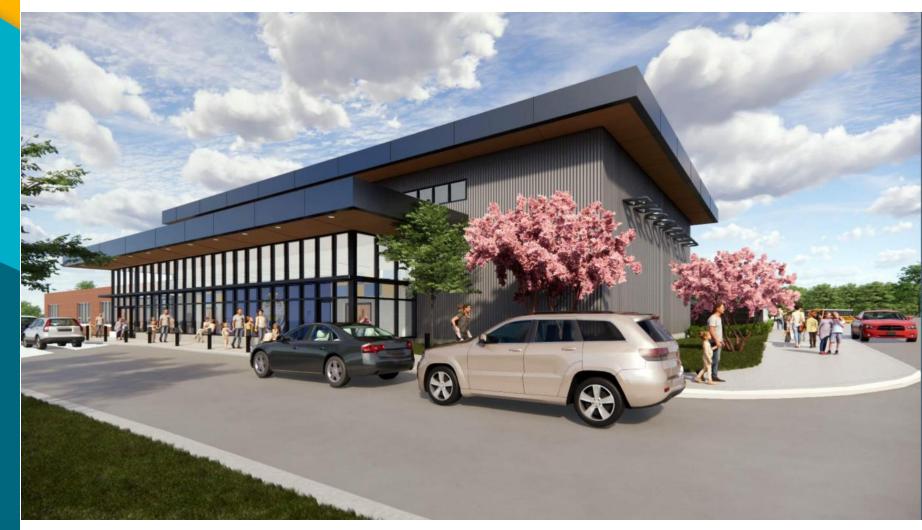

on
- Permitting

2023 - 2024

- Construction (2 years)
- Final Completion

Spring 2024

Summer 2026

## Existing Aerial View

also a min

Brookfield Elementary School

## LEES CORNER RD

BR IS B R

an at

## **Existing Site Plan**

PARKING SPACES: 108

BUSES: 10

SITE AREA: 13.032 AC

ZONING: R3C/R-8

EXISTING BUILDING AREA: 88,324 SF



### **Proposed Site Plan**

PARKING SPACES: 121

BUSES: 8

SITE AREA: 13.032 AC

ZONING: R3C/R-8

**PROPOSED ADDITION** AREA: 30,764 SF

**PROPOSED OVERALL** BUILDING AREA 119,088 SF



## Existing Floor Plan First Floor



## Existing Floor Plan Second Floor

GYMNASIUM, MUSIC, ART,

#### **LEGEND**



### **Proposed Floor Plan First Floor**



### Proposed Floor Plan Second Floor



## **Exterior View**



### Main Entry View

### Proposed New Gymnasium



### View of Gym Addition



#### FOR MORE INFORMATION, GO TO <u>WWW.FCPS.EDU</u> AND SEARCH FOR BROOKFIELD ELEMENTARY

OR

https://www.fcps.edu/brookfield-elementary-capital-project