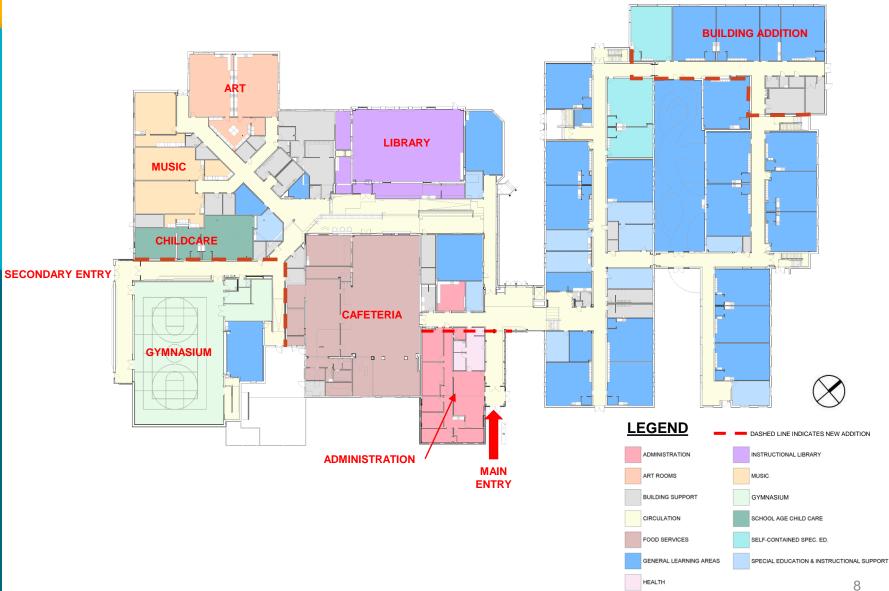

# **OCTOBER 4, 2023**

# CIP – Planning and Design Funded

- 2021 School Bond Planning/Design
- Unfunded Construction
- Permitting

2023 - 2024

- Construction (2 years)
- Final Completion

Spring 2024

Summer 2026

## Existing Aerial View

also a min

Brookfield Elementary School

## LEES CORNER RD

BR IS B R

an at

## **Existing Site Plan**

PARKING SPACES: 108

BUSES: 10

SITE AREA: 13.032 AC

ZONING: R3C/R-8

EXISTING BUILDING AREA: 88,324 SF



### **Proposed Site Plan**

PARKING SPACES: 121

BUSES: 8

SITE AREA: 13.032 AC

ZONING: R3C/R-8

**PROPOSED ADDITION** AREA: 30,764 SF

**PROPOSED OVERALL** BUILDING AREA 119,088 SF



## Existing Floor Plan First Floor



## Existing Floor Plan Second Floor

GYMNASIUM, MUSIC, ART,

#### **LEGEND**



### **Proposed Floor Plan First Floor**



### Proposed Floor Plan Second Floor



## **Exterior View**



### Main Entry View

### Proposed New Gymnasium



### View of Gym Addition



#### FOR MORE INFORMATION, GO TO <u>WWW.FCPS.EDU</u> AND SEARCH FOR BROOKFIELD ELEMENTARY

OR

https://www.fcps.edu/brookfield-elementary-capital-project