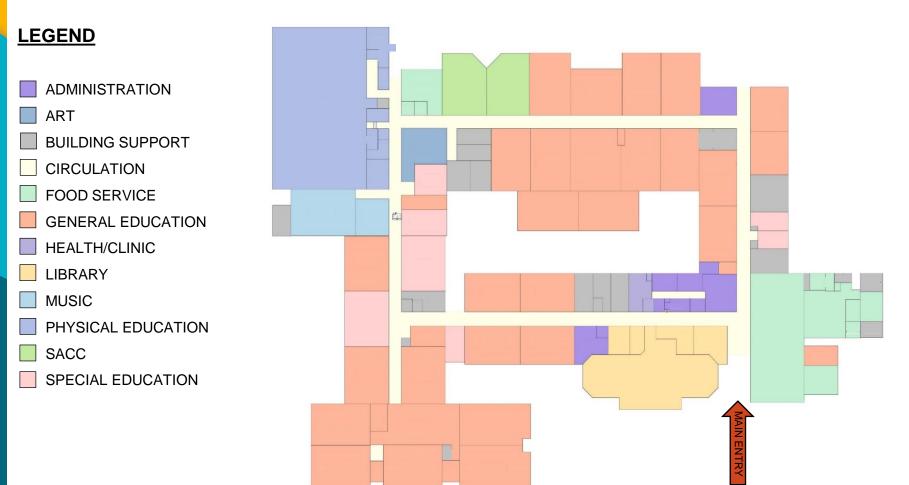

## BREN MAR PARK ELEMENTARY SCHOOL FAIRFAX COUNTY PLANNING COMMISSION



#### **OCTOBER 4, 2023**

CIP – Planning and Design Funded

- 2021 School Bond Planning/Design
- Unfunded Construction
- Permitting

2023-2024

- Construction (2 years)
- Completion

Spring 2024

Summer 2026

## **Existing Aerial View**

Tell Longeneration

EDSALL OSD

9

111

640

-

-

BERYL ROAD

113

AL BUS

Bren Mar Park Elementary School

1.1

Ν

513

#### **Existing Site Plan**

PARKING SPACES: 73

BUSES: 12

SITE AREA: 9.605 AC

ZONING: R-4

EXISTING BUILDING AREA: 63,205 SF



#### **Proposed Site Plan**

PARKING SPACES: 120

BUSES: 12

SITE AREA: 9.605 AC

ZONING: R-4

PROPOSED ADDITION AREA: 48,102 SF

PROPOSED OVERALL BUILDING AREA:111,307 SF



#### Existing Floor Plan First Floor



#### Proposed Floor Plan First Floor





#### Proposed Floor Plan Second Floor



### Proposed Main Entry & Library



Main Entry and Library Addition

### Proposed New Cafeteria & Classrooms



Cafeteria and Classroom Additions

# **THANK YOU!**

#### FOR MORE INFORMATION, GO TO <u>WWW.FCPS.EDU</u> AND SEARCH FOR BREN MAR PARK ELEMENTARY SCHOOL

OR

https://www.fcps.edu/bren-mar-park-elementary-capital-project