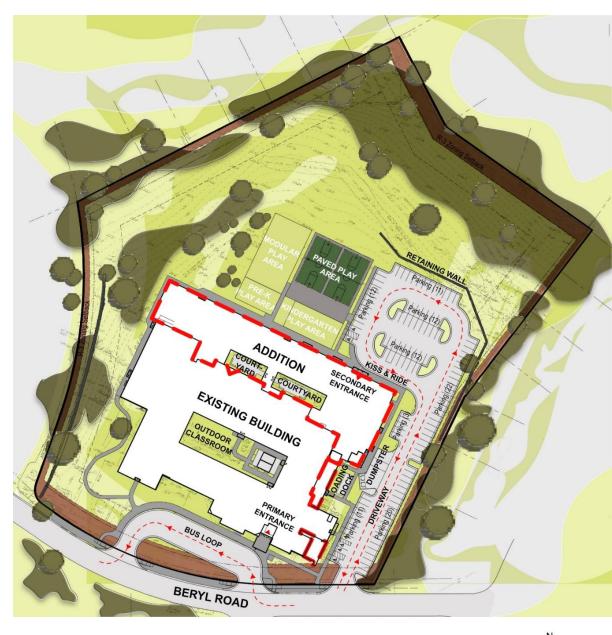

#### **Proposed Site Plan**

PARKING SPACES: 120

BUSES: 12

SITE AREA: 9.605 AC

ZONING: R-4

PROPOSED ADDITION AREA: 48,102 SF

PROPOSED OVERALL BUILDING AREA:111,307 SF