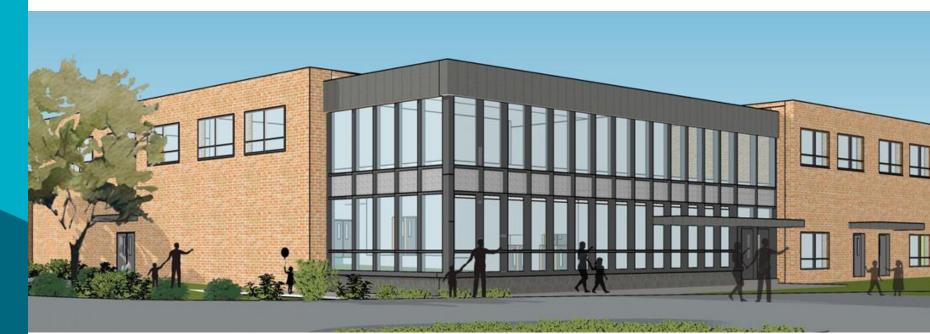

unded Construction
- Permitting

2023-2024

- Construction (2 years)
- Completion

Spring 2024

Summer 2026

## **Existing Aerial View**

Tell Longeneration

EDSALL OSD

9

111

640

-

-

BERYL ROAD

113

AL BUS

Bren Mar Park Elementary School

1.1

Ν

513

#### **Existing Site Plan**

PARKING SPACES: 73

BUSES: 12

SITE AREA: 9.605 AC

ZONING: R-4

EXISTING BUILDING AREA: 63,205 SF



#### **Proposed Site Plan**

PARKING SPACES: 120

BUSES: 12

SITE AREA: 9.605 AC

ZONING: R-4

PROPOSED ADDITION AREA: 48,102 SF

PROPOSED OVERALL BUILDING AREA:111,307 SF



#### Existing Floor Plan First Floor



#### Proposed Floor Plan First Floor





#### Proposed Floor Plan Second Floor



### Proposed Main Entry & Library



Main Entry and Library Addition

### Proposed New Cafeteria & Classrooms



Cafeteria and Classroom Additions

# **THANK YOU!**

#### FOR MORE INFORMATION, GO TO <u>WWW.FCPS.EDU</u> AND SEARCH FOR BREN MAR PARK ELEMENTARY SCHOOL

OR

https://www.fcps.edu/bren-mar-park-elementary-capital-project