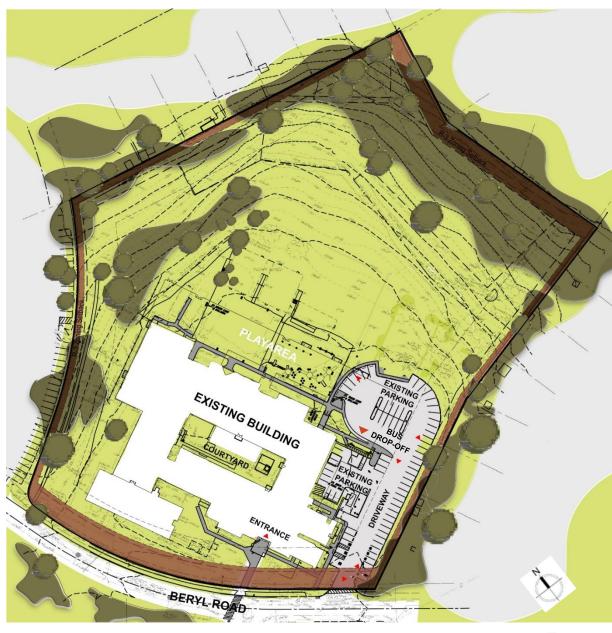

#### **Existing Site Plan**

PARKING SPACES: 73

BUSES: 12

SITE AREA: 9.605 AC

ZONING: R-4

EXISTING BUILDING AREA: 63,205 SF