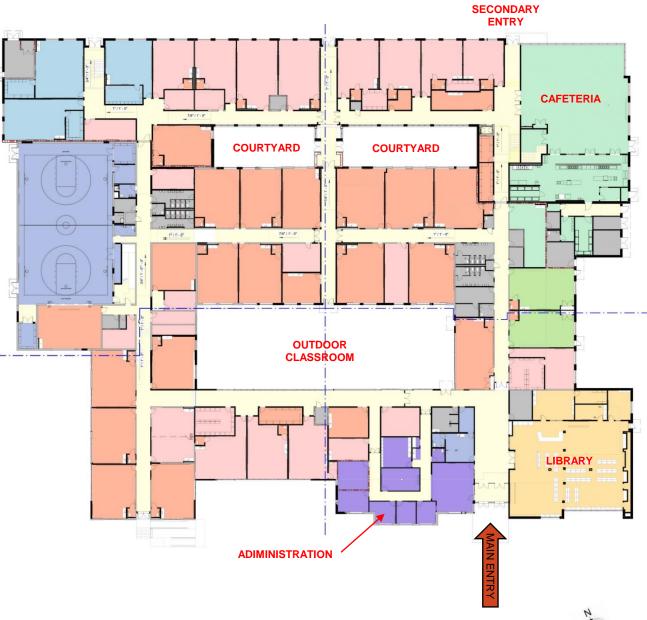

EMENTARY SCHOOL FAIRFAX COUNTY PLANNING COMMISSION



#### **OCTOBER 4, 2023**

CIP – Planning and Design Funded

- 2021 School Bond Planning/Design
- Unfunded Construction
- Permitting

2023-2024

- Construction (2 years)
- Completion

Spring 2024

Summer 2026

## **Existing Aerial View**

Tell Longeneration

EDSALL OSD

9

111

640

-

-

BERYL ROAD

113

AL BUS

Bren Mar Park Elementary School

1.1

Ν

513

#### **Existing Site Plan**

PARKING SPACES: 73

BUSES: 12

SITE AREA: 9.605 AC

ZONING: R-4

EXISTING BUILDING AREA: 63,205 SF



#### **Proposed Site Plan**

PARKING SPACES: 120

BUSES: 12

SITE AREA: 9.605 AC

ZONING: R-4

PROPOSED ADDITION AREA: 48,102 SF

PROPOSED OVERALL BUILDING AREA:111,307 SF



#### Existing Floor Plan First Floor



#### Proposed Floor Plan First Floor





#### Proposed Floor Plan Second Floor



### Proposed Main Entry & Library



Main Entry and Library Addition

### Proposed New Cafeteria & Classrooms



Cafeteria and Classroom Additions

# **THANK YOU!**

#### FOR MORE INFORMATION, GO TO <u>WWW.FCPS.EDU</u> AND SEARCH FOR BREN MAR PARK ELEMENTARY SCHOOL

OR

https://www.fcps.edu/bren-mar-park-elementary-capital-project