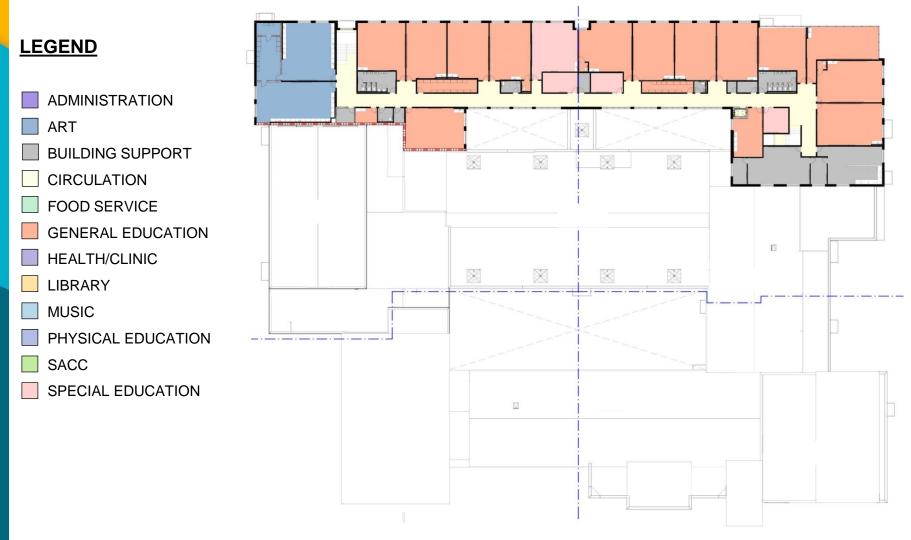

OMMISSION



#### **OCTOBER 4, 2023**

CIP – Planning and Design Funded

- 2021 School Bond Planning/Design
- Unfunded Construction
- Permitting

2023-2024

- Construction (2 years)
- Completion

Spring 2024

Summer 2026

## **Existing Aerial View**

Tell Longeneration

EDSALL OSD

9

111

640

-

-

BERYL ROAD

113

AL BUS

Bren Mar Park Elementary School

1.1

Ν

513

#### **Existing Site Plan**

PARKING SPACES: 73

BUSES: 12

SITE AREA: 9.605 AC

ZONING: R-4

EXISTING BUILDING AREA: 63,205 SF



#### **Proposed Site Plan**

PARKING SPACES: 120

BUSES: 12

SITE AREA: 9.605 AC

ZONING: R-4

PROPOSED ADDITION AREA: 48,102 SF

PROPOSED OVERALL BUILDING AREA:111,307 SF



#### Existing Floor Plan First Floor



#### Proposed Floor Plan First Floor





#### Proposed Floor Plan Second Floor



### Proposed Main Entry & Library



Main Entry and Library Addition

### Proposed New Cafeteria & Classrooms



Cafeteria and Classroom Additions

# **THANK YOU!**

#### FOR MORE INFORMATION, GO TO <u>WWW.FCPS.EDU</u> AND SEARCH FOR BREN MAR PARK ELEMENTARY SCHOOL

OR

https://www.fcps.edu/bren-mar-park-elementary-capital-project