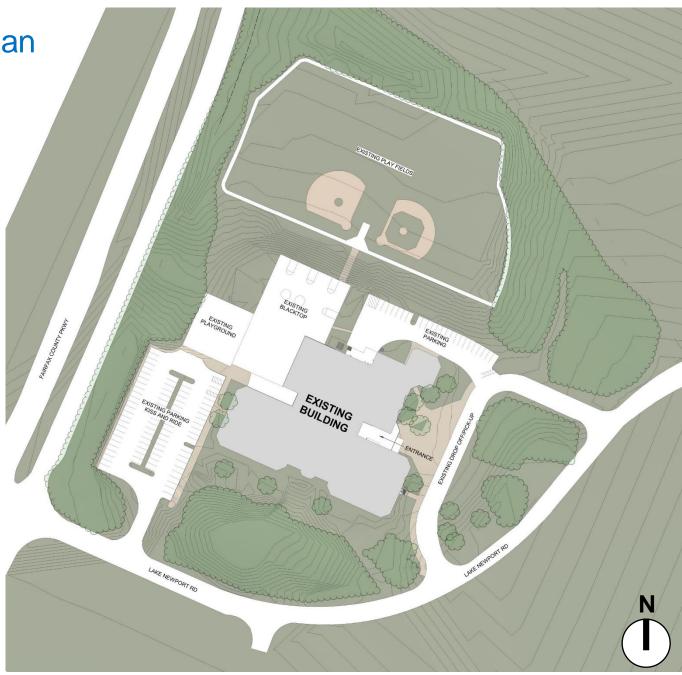

# **Existing Site Plan**

PARKING SPACES: 110

BUSES: 11

SITE AREA: 14.309 AC

ZONING: PRC

EXISTING BUILDING AREA: 79,819 SF