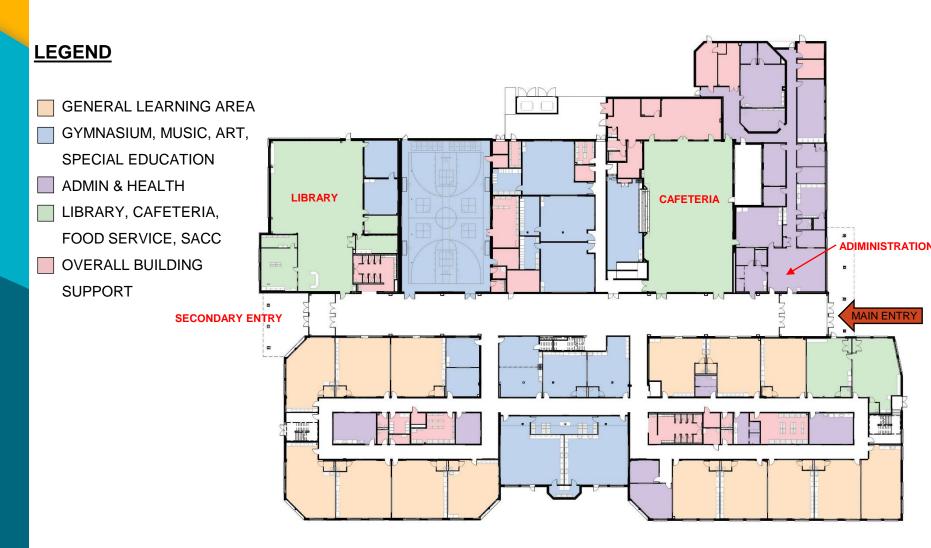

#### **LEGEND**

- GENERAL LEARNING AREA GYMNASIUM, MUSIC, ART,
  - SPECIAL EDUCATION
- ADMIN & HEALTH
- LIBRARY, CAFETERIA,
  - FOOD SERVICE, SACC
- OVERALL BUILDING