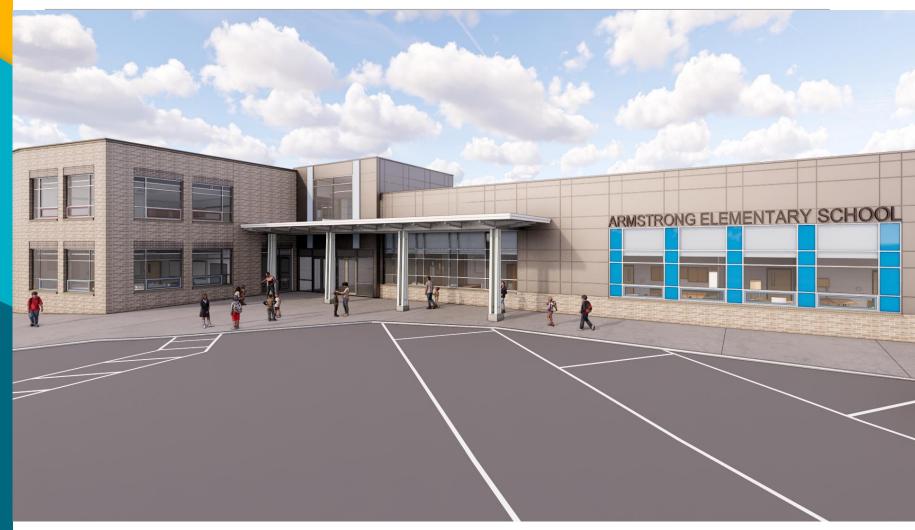

E AREA: 14.309 AC

ZONING: PRC

PROPOSED ADDITION AREA: 27,250 SF

PROPOSED OVERALL BUILDING AREA:107,069 SF



### Existing Floor Plan First Floor

#### **LEGEND**

- GENERAL LEARNING AREA GYMNASIUM, MUSIC, ART,
  - SPECIAL EDUCATION
- ADMIN & HEALTH
- LIBRARY, CAFETERIA,
  - FOOD SERVICE, SACC
- OVERALL BUILDING





### Existing Floor Plan Second Floor

#### **LEGEND**

- GENERAL LEARNING AREA
- GYMNASIUM, MUSIC, ART,
- SPECIAL EDUCATION
- ADMIN & HEALTH
- LIBRARY, CAFETERIA,
- FOOD SERVICE, SACC
- OVERALL BUILDING





### Proposed Floor Plan First Floor





### Proposed Floor Plan Second Floor

#### **LEGEND**

- GENERAL LEARNING AREA
- GYMNASIUM, MUSIC, ART,
- SPECIAL EDUCATION
- ADMIN & HEALTH
- LIBRARY, CAFETERIA,
- FOOD SERVICE, SACC
  - SUPPORT





### **Proposed Main Entry**



Main Entry View- From Northeast

# Proposed New Library



### Library View From Northwest



#### FOR MORE INFORMATION, GO TO <u>WWW.FCPS.EDU</u> AND SEARCH FOR ARMSTRONG ELEMENTARY

OR

https://www.fcps.edu/armstrong-elementary-capital-project



www.fcps.edu