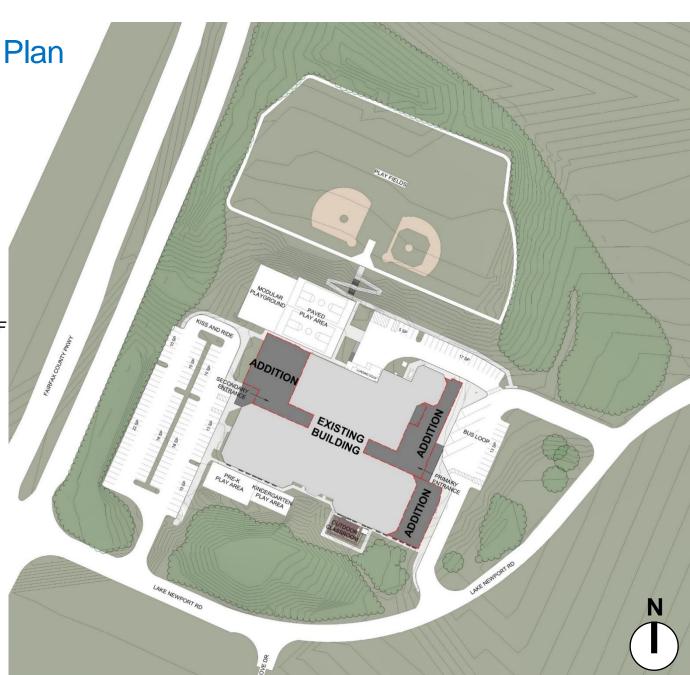

# **Proposed Site Plan**

PARKING SPACES: 146

BUSES: 14

SITE AREA: 14.309 AC

ZONING: PRC

PROPOSED ADDITION AREA: 27,250 SF

PROPOSED OVERALL BUILDING AREA:107,069 SF