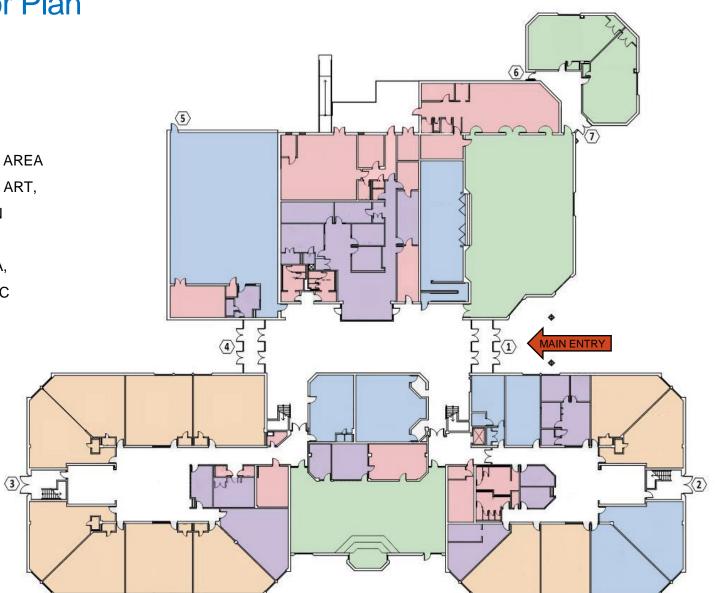

### Existing Floor Plan First Floor

#### **LEGEND**

- GENERAL LEARNING AREA GYMNASIUM, MUSIC, ART,
  - SPECIAL EDUCATION
- ADMIN & HEALTH
- LIBRARY, CAFETERIA,
  - FOOD SERVICE, SACC
- OVERALL BUILDING