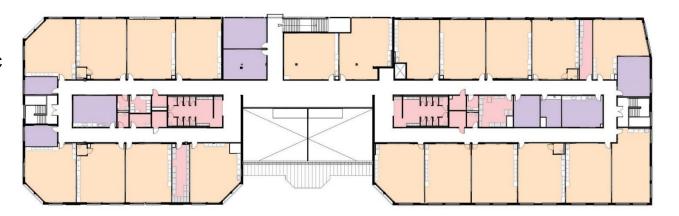

RKING SPACES: 146

BUSES: 14

SITE AREA: 14.309 AC

ZONING: PRC

PROPOSED ADDITION AREA: 27,250 SF

PROPOSED OVERALL BUILDING AREA:107,069 SF



### Existing Floor Plan First Floor

#### **LEGEND**

- GENERAL LEARNING AREA GYMNASIUM, MUSIC, ART,
  - SPECIAL EDUCATION
- ADMIN & HEALTH
- LIBRARY, CAFETERIA,
  - FOOD SERVICE, SACC
- OVERALL BUILDING





### Existing Floor Plan Second Floor

#### **LEGEND**

- GENERAL LEARNING AREA
- GYMNASIUM, MUSIC, ART,
- SPECIAL EDUCATION
- ADMIN & HEALTH
- LIBRARY, CAFETERIA,
- FOOD SERVICE, SACC
- OVERALL BUILDING





### Proposed Floor Plan First Floor





### Proposed Floor Plan Second Floor

#### **LEGEND**

- GENERAL LEARNING AREA
- GYMNASIUM, MUSIC, ART,
- SPECIAL EDUCATION
- ADMIN & HEALTH
- LIBRARY, CAFETERIA,
- FOOD SERVICE, SACC
  - SUPPORT





### **Proposed Main Entry**



Main Entry View- From Northeast

# Proposed New Library



### Library View From Northwest



#### FOR MORE INFORMATION, GO TO <u>WWW.FCPS.EDU</u> AND SEARCH FOR ARMSTRONG ELEMENTARY

OR

https://www.fcps.edu/armstrong-elementary-capital-project



www.fcps.edu