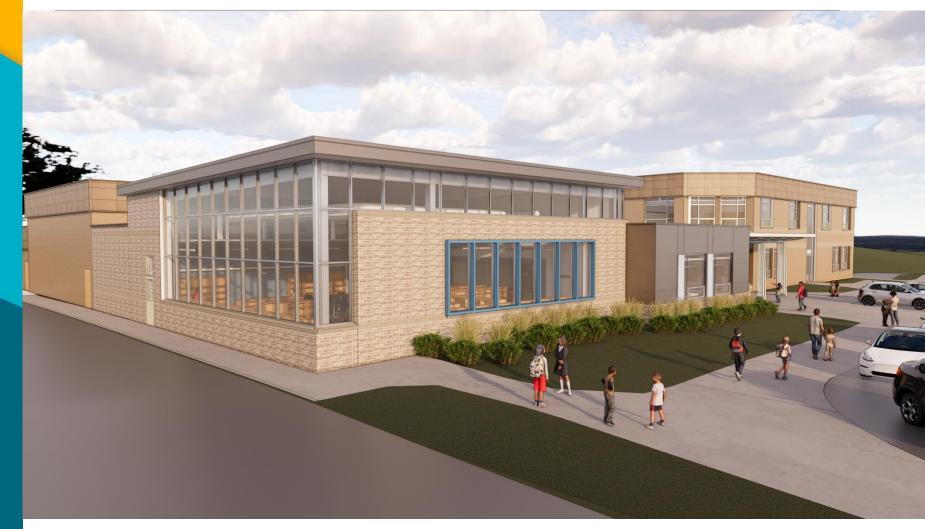

250 SF

PROPOSED OVERALL BUILDING AREA:107,069 SF



### Existing Floor Plan First Floor

#### **LEGEND**

- GENERAL LEARNING AREA GYMNASIUM, MUSIC, ART,
  - SPECIAL EDUCATION
- ADMIN & HEALTH
- LIBRARY, CAFETERIA,
  - FOOD SERVICE, SACC
- OVERALL BUILDING





### Existing Floor Plan Second Floor

#### **LEGEND**

- GENERAL LEARNING AREA
- GYMNASIUM, MUSIC, ART,
- SPECIAL EDUCATION
- ADMIN & HEALTH
- LIBRARY, CAFETERIA,
- FOOD SERVICE, SACC
- OVERALL BUILDING





### Proposed Floor Plan First Floor





### Proposed Floor Plan Second Floor

#### **LEGEND**

- GENERAL LEARNING AREA
- GYMNASIUM, MUSIC, ART,
- SPECIAL EDUCATION
- ADMIN & HEALTH
- LIBRARY, CAFETERIA,
- FOOD SERVICE, SACC
  - SUPPORT





### **Proposed Main Entry**



Main Entry View- From Northeast

# Proposed New Library



### Library View From Northwest



#### FOR MORE INFORMATION, GO TO <u>WWW.FCPS.EDU</u> AND SEARCH FOR ARMSTRONG ELEMENTARY

OR

https://www.fcps.edu/armstrong-elementary-capital-project



www.fcps.edu