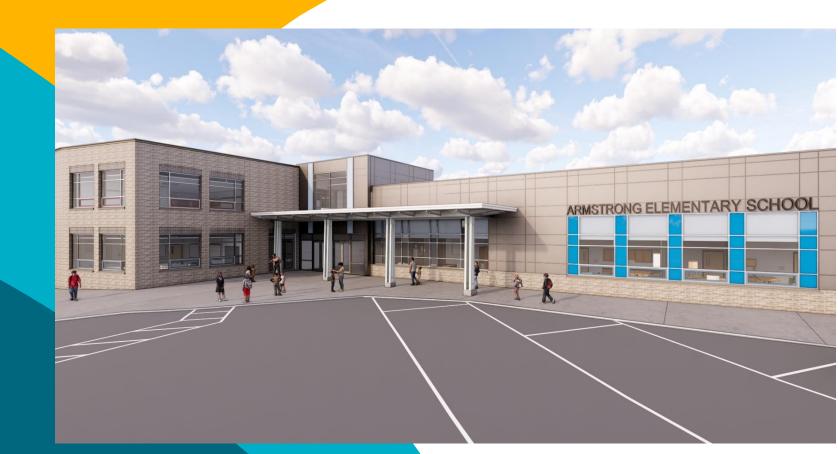

# **ARMSTRONG ELEMENTARY SCHOOL** RESTON PLANNING & ZONING COMMITTEE



# AUGUST 21, 2023

# **Project Timeline**

CIP – Planning and Design Funded

- 2021 School Bond Planning/Design
- Unfunded Construction
- Permitting

2023-2024

- Construction (2 years)
- Completion

- Spring 2024
- Summer 2026

# **Existing Aerial View**

2000000

FAIRFAX COUNTY PRUNY

LAKE NEWPORT RD

(TA)

....

10

(A)

# **Existing Site Plan**

PARKING SPACES: 110

BUSES: 11

SITE AREA: 14.309 AC

ZONING: PRC

EXISTING BUILDING AREA: 79,819 SF



# **Proposed Site Plan**

PARKING SPACES: 146

BUSES: 14

SITE AREA: 14.309 AC

ZONING: PRC

PROPOSED ADDITION AREA: 27,250 SF

PROPOSED OVERALL BUILDING AREA:107,069 SF



### Existing Floor Plan First Floor

#### **LEGEND**

- GENERAL LEARNING AREA GYMNASIUM, MUSIC, ART,
  - SPECIAL EDUCATION
- ADMIN & HEALTH
- LIBRARY, CAFETERIA,
  - FOO