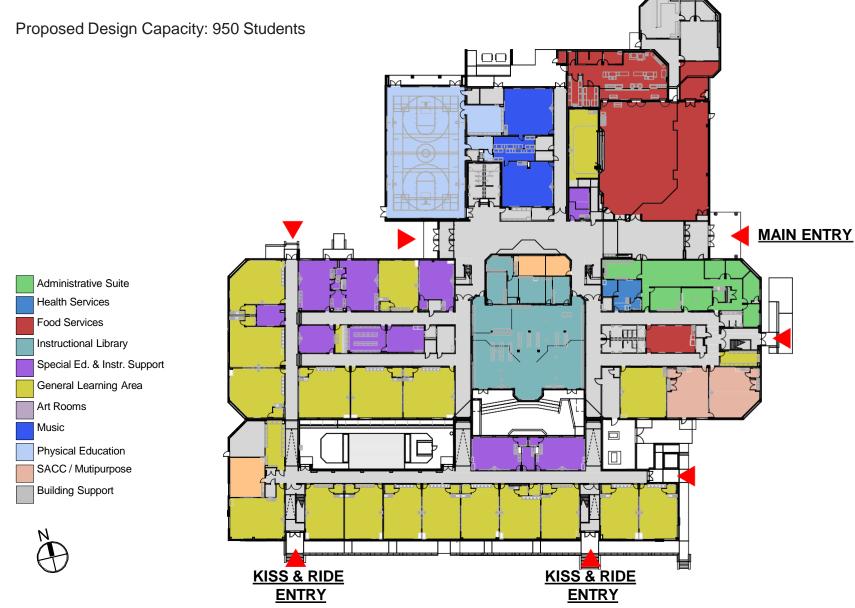

# **Project Scope**

- FCPS Educational Specifications Modified Criteria
  - Current Enrollment: 821 Students
  - Current Program Capacity: 750 Students
  - Proposed Design Capacity: 950 Students
- Additions
  - Cafeteria and Main Corridor Expansion
  - New Classrooms
- Renovations
  - Administrative Suite Relocation w/ Security Vestibule
  - Additional Staff Restroom Facilities
  - Reconfigured and Renewed Classrooms
  - Reconfigured and Renewed Support Spaces
  - New Mechanical and Plumbing Systems
  - Reconfigured Kiss & Ride Loop
  - Reconfigured Outdoor Play Areas
- Occupied Phased Construction

# **First Floor Plan - Proposed**

9