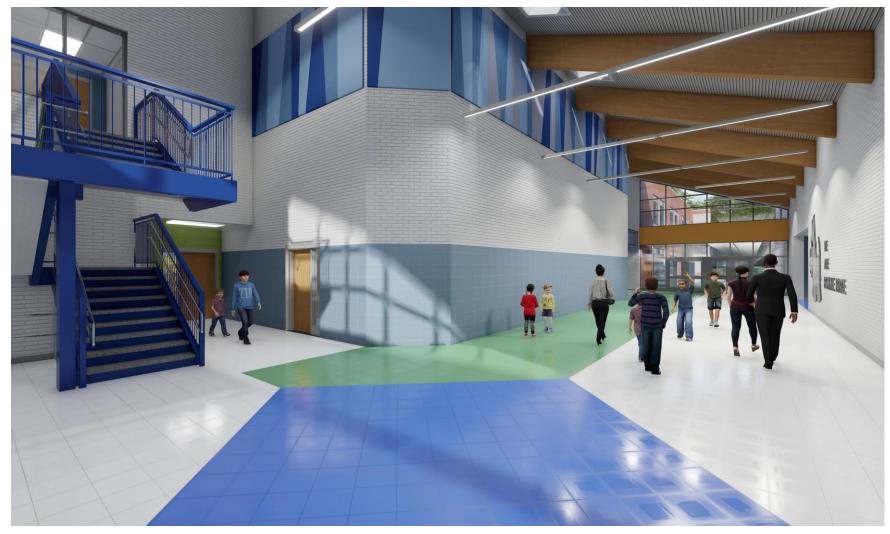

- Proposed Design Capacity: 950 Students
- Additions
  - Cafeteria and Main Corridor Expansion
  - New Classrooms
- Renovations
  - Administrative Suite Relocation w/ Security Vestibule
  - Additional Staff Restroom Facilities
  - Reconfigured and Renewed Classrooms
  - Reconfigured and Renewed Support Spaces
  - New Mechanical and Plumbing Systems
  - Reconfigured Kiss & Ride Loop
  - Reconfigured Outdoor Play Areas
- Occupied Phased Construction

## **Site Plan - Existing**



N

### **Site Plan - Proposed**



N

# **First Floor Plan - Existing**



7

# **Second Floor Plan - Existing**



É

**Building Support** 

# **First Floor Plan - Proposed**



9

# **Second Floor Plan - Proposed**



## **Exterior Views**



#### **Aerial View**

### **Exterior Views**



#### Main Entrance



#### Main Lobby



#### Main Lobby



Library



#### Library



#### Library Courtyard



Cafeteria



#### Gymnasium

# Proposed - Building Phasing Plan First Floor





# Proposed - Building Phasing Plan Second Floor





# Thank you!

For more information, go to <u>www.fcps.edu</u> and search for

"Bonnie Brae Elementary School" or:

https://www.fcps.edu/bonnie-brae-elementary-capital-project



www.fcps.edu