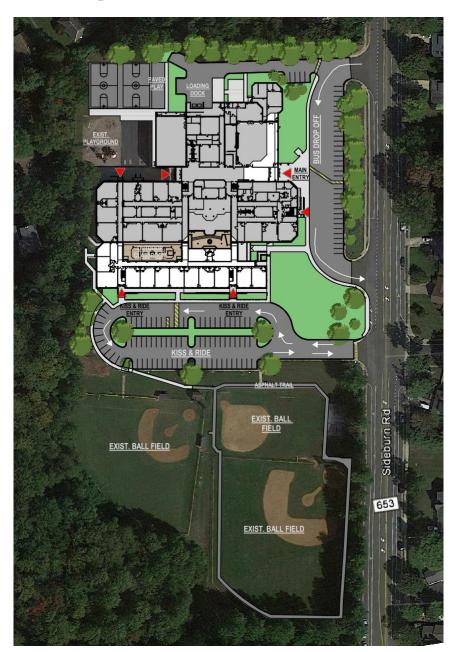

6/2021 6/30/2021 7/2021 - 10/2021 10/20/2021 10/2021 - 1/2022 11/18/2021 12/7/2021 1/2022 - 1/2023 2/2024 2/1/2024 Summer 2026

# **Project Scope**

- FCPS Educational Specifications Modified Criteria
  - Current Enrollment: 821 Students
  - Current Program Capacity: 750 Students
  - Proposed Design Capacity: 950 Students
- Additions
  - Cafeteria and Main Corridor Expansion
  - New Classrooms
- Renovations
  - Administrative Suite Relocation w/ Security Vestibule
  - Additional Staff Restroom Facilities
  - Reconfigured and Renewed Classrooms
  - Reconfigured and Renewed Support Spaces
  - New Mechanical and Plumbing Systems
  - Reconfigured Kiss & Ride Loop
  - Reconfigured Outdoor Play Areas
- Occupied Phased Construction

## **Site Plan - Existing**



N

### **Site Plan - Proposed**



N

# **First Floor Plan - Existing**



7

# **Second Floor Plan - Existing**



É

**Building Support** 

# **First Floor Plan - Proposed**



9

# **Second Floor Plan - Proposed**



## **Exterior Views**



#### **Aerial View**

### **Exterior Views**



#### Main Entrance



#### Main Lobby



#### Main Lobby



Library



#### Library



#### Library Courtyard



Cafeteria



#### Gymnasium

# Proposed - Building Phasing Plan First Floor





# Proposed - Building Phasing Plan Second Floor





# Thank you!

For more information, go to <u>www.fcps.edu</u> and search for

"Bonnie Brae Elementary School" or:

https://www.fcps.edu/bonnie-brae-elementary-capital-project



www.fcps.edu