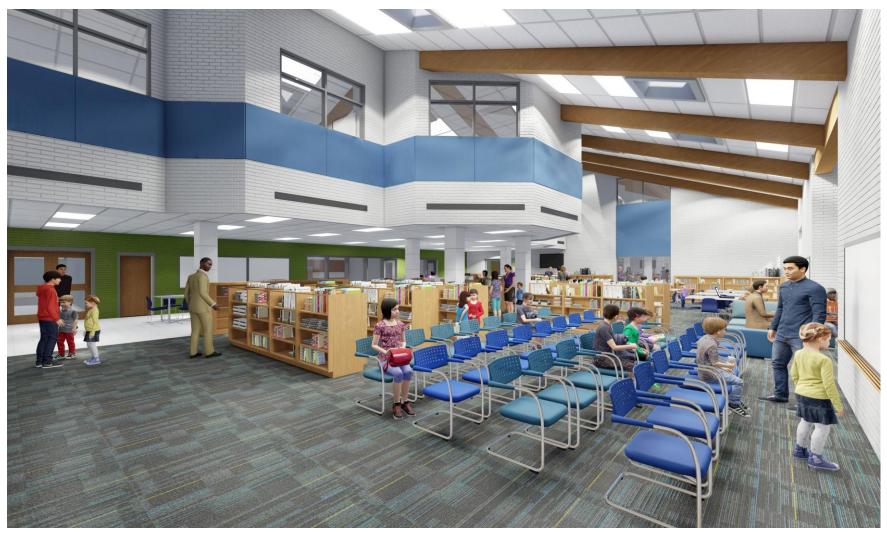

dents
- Additions
  - Cafeteria and Main Corridor Expansion
  - New Classrooms
- Renovations
  - Administrative Suite Relocation w/ Security Vestibule
  - Additional Staff Restroom Facilities
  - Reconfigured and Renewed Classrooms
  - Reconfigured and Renewed Support Spaces
  - New Mechanical and Plumbing Systems
  - Reconfigured Kiss & Ride Loop
  - Reconfigured Outdoor Play Areas
- Occupied Phased Construction

## **Site Plan - Existing**



N

### **Site Plan - Proposed**



N

# **First Floor Plan - Existing**



7

# **Second Floor Plan - Existing**



É

**Building Support** 

# **First Floor Plan - Proposed**



9

# **Second Floor Plan - Proposed**



## **Exterior Views**



#### **Aerial View**

### **Exterior Views**



#### Main Entrance



#### Main Lobby



#### Main Lobby



Library



#### Library



#### Library Courtyard



Cafeteria



#### Gymnasium

# Proposed - Building Phasing Plan First Floor





# Proposed - Building Phasing Plan Second Floor





# Thank you!

For more information, go to <u>www.fcps.edu</u> and search for

"Bonnie Brae Elementary School" or:

https://www.fcps.edu/bonnie-brae-elementary-capital-project



www.fcps.edu