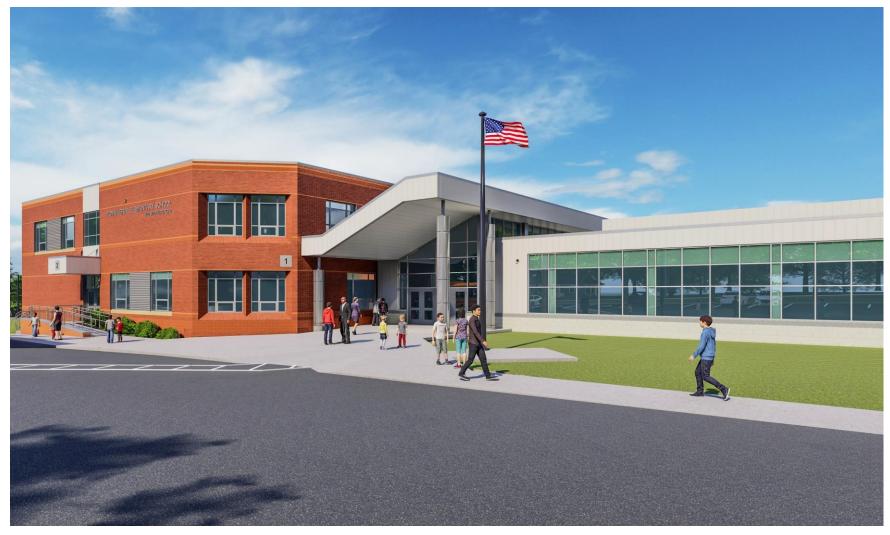

Capacity: 750 Students
  - Proposed Design Capacity: 950 Students
- Additions
  - Cafeteria and Main Corridor Expansion
  - New Classrooms
- Renovations
  - Administrative Suite Relocation w/ Security Vestibule
  - Additional Staff Restroom Facilities
  - Reconfigured and Renewed Classrooms
  - Reconfigured and Renewed Support Spaces
  - New Mechanical and Plumbing Systems
  - Reconfigured Kiss & Ride Loop
  - Reconfigured Outdoor Play Areas
- Occupied Phased Construction

## **Site Plan - Existing**



N

### **Site Plan - Proposed**



N

# **First Floor Plan - Existing**



7

# **Second Floor Plan - Existing**



É

**Building Support** 

# **First Floor Plan - Proposed**



9

# **Second Floor Plan - Proposed**



## **Exterior Views**



#### **Aerial View**

### **Exterior Views**



#### Main Entrance



#### Main Lobby



#### Main Lobby



Library



#### Library



#### Library Courtyard



Cafeteria



#### Gymnasium

# Proposed - Building Phasing Plan First Floor





# Proposed - Building Phasing Plan Second Floor





# Thank you!

For more information, go to <u>www.fcps.edu</u> and search for

"Bonnie Brae Elementary School" or:

https://www.fcps.edu/bonnie-brae-elementary-capital-project



www.fcps.edu