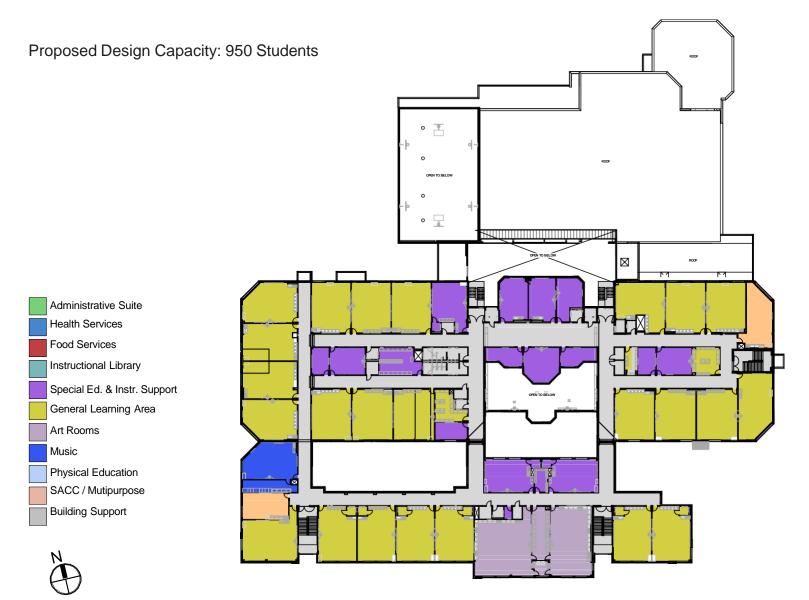

# **Project Scope**

- FCPS Educational Specifications Modified Criteria
  - Current Enrollment: 821 Students
  - Current Program Capacity: 750 Students
  - Proposed Design Capacity: 950 Students
- Additions
  - Cafeteria and Main Corridor Expansion
  - New Classrooms
- Renovations
  - Administrative Suite Relocation w/ Security Vestibule
  - Additional Staff Restroom Facilities
  - Reconfigured and Renewed Classrooms
  - Reconfigured and Renewed Support Spaces
  - New Mechanical and Plumbing Systems
  - Reconfigured Kiss & Ride Loop
  - Reconfigured Outdoor Play Areas
- Occupied Phased Construction

# **Second Floor Plan - Proposed**