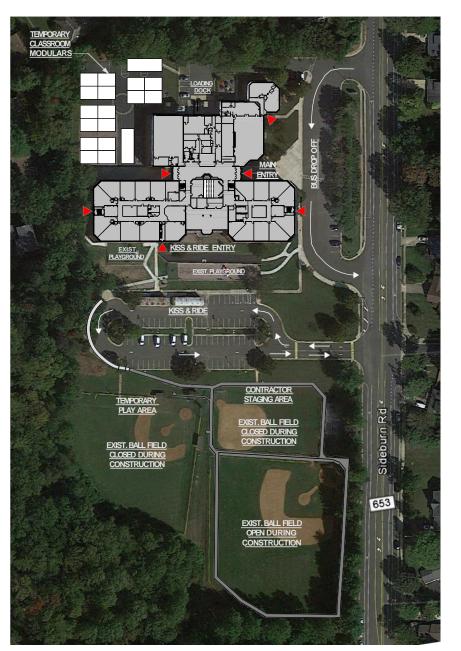

pletion

12/2020 - 3/2021 3/2021 - 6/2021 6/30/2021 7/2021 - 10/2021 10/20/2021 10/2021 - 1/2022 11/18/2021 12/7/2021 1/2022 - 1/2023 2/2024 2/1/2024 Summer 2026

# **Project Scope**

- FCPS Educational Specifications Modified Criteria
  - Current Enrollment: 821 Students
  - Current Program Capacity: 750 Students
  - Proposed Design Capacity: 950 Students
- Additions
  - Cafeteria and Main Corridor Expansion
  - New Classrooms
- Renovations
  - Administrative Suite Relocation w/ Security Vestibule
  - Additional Staff Restroom Facilities
  - Reconfigured and Renewed Classrooms
  - Reconfigured and Renewed Support Spaces
  - New Mechanical and Plumbing Systems
  - Reconfigured Kiss & Ride Loop
  - Reconfigured Outdoor Play Areas
- Occupied Phased Construction

## **Site Plan - Existing**



N

### **Site Plan - Proposed**



N

# **First Floor Plan - Existing**



7

# **Second Floor Plan - Existing**



É

**Building Support** 

# **First Floor Plan - Proposed**



9

# **Second Floor Plan - Proposed**



## **Exterior Views**



#### **Aerial View**

### **Exterior Views**



#### Main Entrance



#### Main Lobby



#### Main Lobby



Library



#### Library



#### Library Courtyard



Cafeteria



#### Gymnasium

# Proposed - Building Phasing Plan First Floor





# Proposed - Building Phasing Plan Second Floor





# Thank you!

For more information, go to <u>www.fcps.edu</u> and search for

"Bonnie Brae Elementary School" or:

https://www.fcps.edu/bonnie-brae-elementary-capital-project



www.fcps.edu