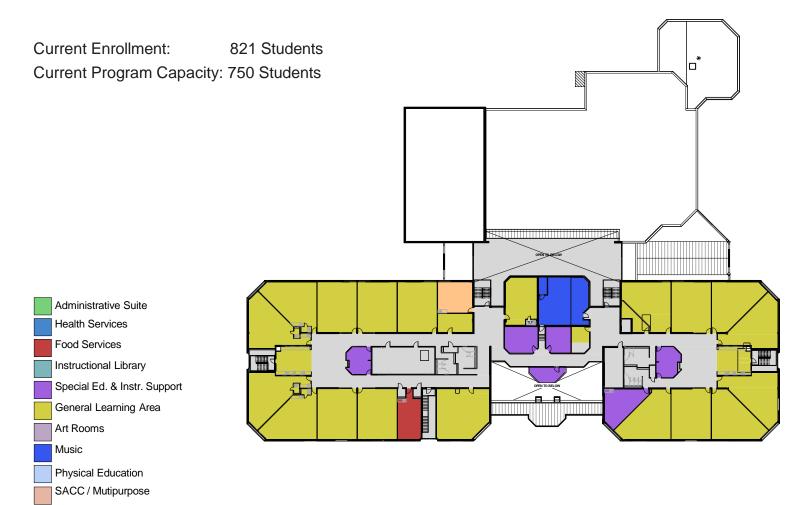

# **Project Scope**

- FCPS Educational Specifications Modified Criteria
  - Current Enrollment: 821 Students
  - Current Program Capacity: 750 Students
  - Proposed Design Capacity: 950 Students
- Additions
  - Cafeteria and Main Corridor Expansion
  - New Classrooms
- Renovations
  - Administrative Suite Relocation w/ Security Vestibule
  - Additional Staff Restroom Facilities
  - Reconfigured and Renewed Classrooms
  - Reconfigured and Renewed Support Spaces
  - New Mechanical and Plumbing Systems
  - Reconfigured Kiss & Ride Loop
  - Reconfigured Outdoor Play Areas
- Occupied Phased Construction

# **First Floor Plan - Existing**

7