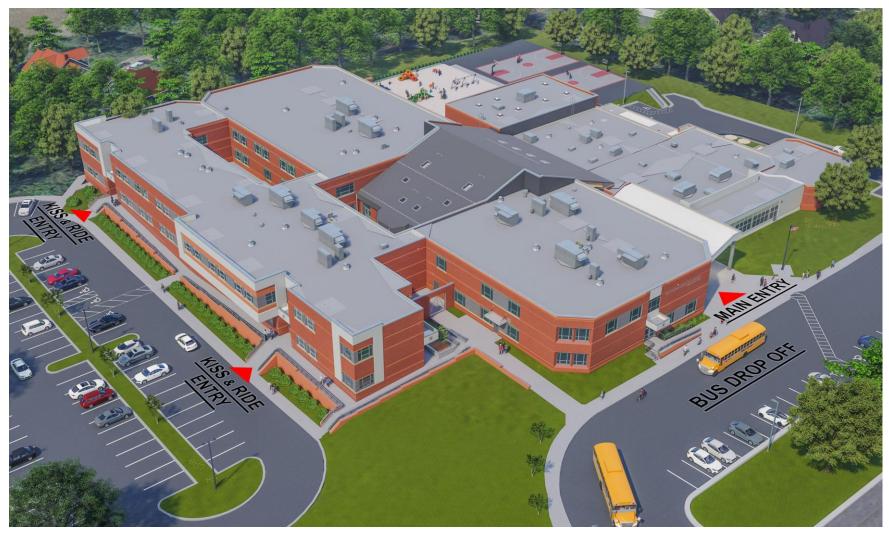

nt Enrollment: 821 Students
  - Current Program Capacity: 750 Students
  - Proposed Design Capacity: 950 Students
- Additions
  - Cafeteria and Main Corridor Expansion
  - New Classrooms
- Renovations
  - Administrative Suite Relocation w/ Security Vestibule
  - Additional Staff Restroom Facilities
  - Reconfigured and Renewed Classrooms
  - Reconfigured and Renewed Support Spaces
  - New Mechanical and Plumbing Systems
  - Reconfigured Kiss & Ride Loop
  - Reconfigured Outdoor Play Areas
- Occupied Phased Construction

## **Site Plan - Existing**



N

### **Site Plan - Proposed**



N

# **First Floor Plan - Existing**



7

# **Second Floor Plan - Existing**



É

**Building Support** 

# **First Floor Plan - Proposed**



9

# **Second Floor Plan - Proposed**



## **Exterior Views**



#### **Aerial View**

### **Exterior Views**



#### Main Entrance



#### Main Lobby



#### Main Lobby



Library



#### Library



#### Library Courtyard



Cafeteria



#### Gymnasium

# Proposed - Building Phasing Plan First Floor





# Proposed - Building Phasing Plan Second Floor





# Thank you!

For more information, go to <u>www.fcps.edu</u> and search for

"Bonnie Brae Elementary School" or:

https://www.fcps.edu/bonnie-brae-elementary-capital-project



www.fcps.edu