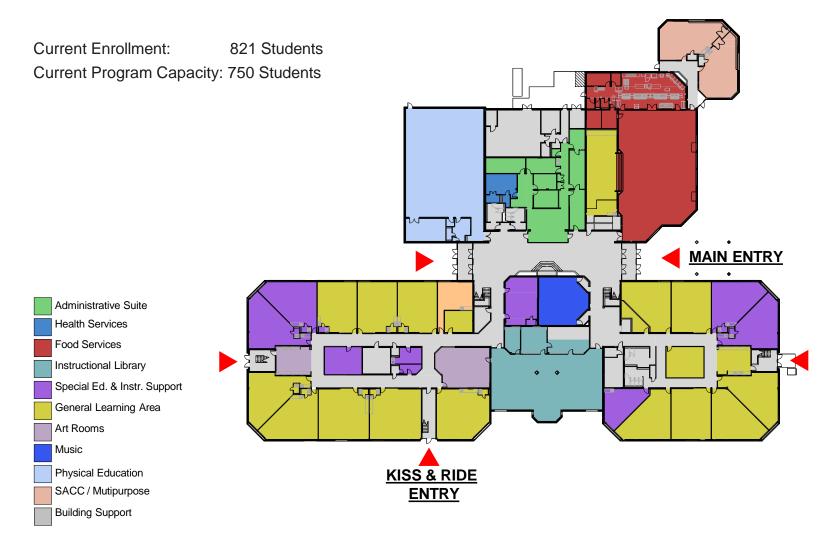

# **First Floor Plan - Existing**

7

# **Project Scope**

- FCPS Educational Specifications Modified Criteria
  - Current Enrollment: 821 Students
  - Current Program Capacity: 750 Students
  - Proposed Design Capacity: 950 Students
- Additions
  - Cafeteria and Main Corridor Expansion
  - New Classrooms
- Renovations
  - Administrative Suite Relocation w/ Security Vestibule
  - Additional Staff Restroom Facilities
  - Reconfigured and Renewed Classrooms
  - Reconfigured and Renewed Support Spaces
  - New Mechanical and Plumbing Systems
  - Reconfigured Kiss & Ride Loop
  - Reconfigured Outdoor Play Areas
- Occupied Phased Construction