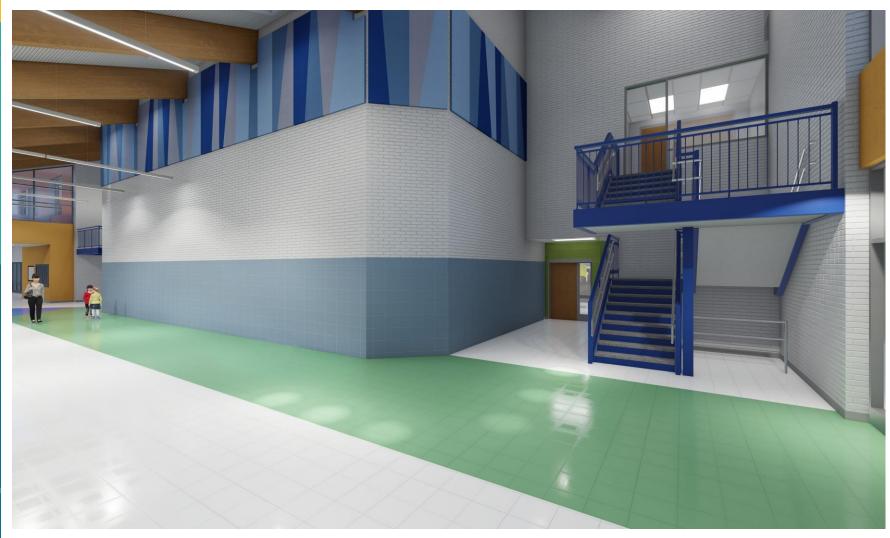

n Capacity: 950 Students
- Additions
  - Cafeteria and Main Corridor Expansion
  - New Classrooms
- Renovations
  - Administrative Suite Relocation w/ Security Vestibule
  - Additional Staff Restroom Facilities
  - Reconfigured and Renewed Classrooms
  - Reconfigured and Renewed Support Spaces
  - New Mechanical and Plumbing Systems
  - Reconfigured Kiss & Ride Loop
  - Reconfigured Outdoor Play Areas
- Occupied Phased Construction

## **Site Plan - Existing**



N

### **Site Plan - Proposed**



N

# **First Floor Plan - Existing**



7

# **Second Floor Plan - Existing**



É

**Building Support** 

# **First Floor Plan - Proposed**



9

# **Second Floor Plan - Proposed**



## **Exterior Views**



#### **Aerial View**

### **Exterior Views**



#### Main Entrance



#### Main Lobby



#### Main Lobby



Library



#### Library



#### Library Courtyard



Cafeteria



#### Gymnasium

# Proposed - Building Phasing Plan First Floor





# Proposed - Building Phasing Plan Second Floor





# Thank you!

For more information, go to <u>www.fcps.edu</u> and search for

"Bonnie Brae Elementary School" or:

https://www.fcps.edu/bonnie-brae-elementary-capital-project



www.fcps.edu