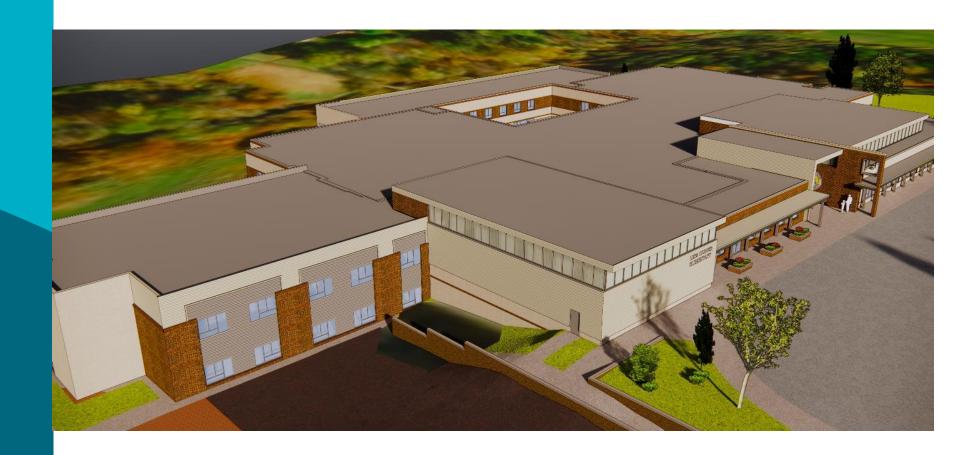

ity Meeting #1 03/29/2023

Permit Phase
Spring 2023-Spring 2024

• Construction Start Spring 2024

• Final Completion Summer 2026

#### **Project Scope**

- FCPS 2021Educational Specifications
  - Current Enrollment: 610 Students
  - Current Program Capacity: 886 Students
  - Proposed Design Capacity: 960 Students
- Additions
  - New Security Vestibule
  - New Classrooms
  - Cafeteria and Kitchen Expansion
  - Administrative Suite
  - Library Expansion
  - New Outdoor Classroom
- Renovation of Existing Building
- Occupied Phased Construction

#### **Proposed Site Plan**



# **Existing - Main Floor Plan**





# **Existing - Lower Floor Plan**





### **Proposed - Main Floor Plan**



#### **Proposed - Lower Floor Plan**



### **Proposed Exterior View**



### **Proposed Front Facade**



# **Proposed Aerial View**



### **Proposed Bus Loop**



# **Proposed Main Entry**



### **Proposed Classroom Addition**



# **Proposed Main Entry Lobby**



# **Proposed Main Entry Lobby**



### **Proposed Cafeteria and Stage**



# **Proposed Library**



# **Proposed Library**



# **Proposed Gymnasium**



### **Proposed Outdoor Classroom**



#### Thank you!

FOR MORE INFORMATION, GO TO WWW.FCPS.EDU AND SEARCH FOR LEES CORNER ELEMENTARY

OR

https://www.fcps.edu/lees-corner-elementary-capital-project



www.fcps.edu