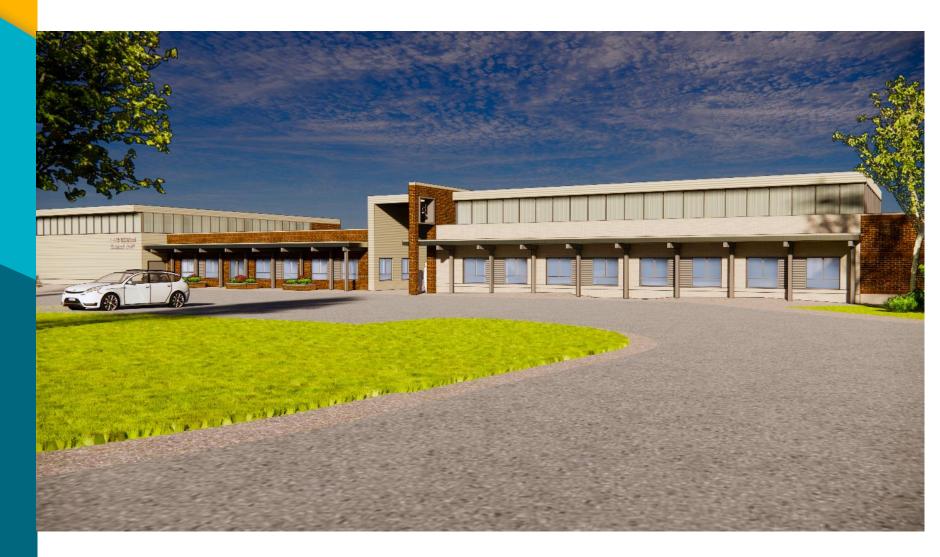

2024

• Construction Start Spring 2024

• Final Completion Summer 2026

#### **Project Scope**

- FCPS 2021Educational Specifications
  - Current Enrollment: 610 Students
  - Current Program Capacity: 886 Students
  - Proposed Design Capacity: 960 Students
- Additions
  - New Security Vestibule
  - New Classrooms
  - Cafeteria and Kitchen Expansion
  - Administrative Suite
  - Library Expansion
  - New Outdoor Classroom
- Renovation of Existing Building
- Occupied Phased Construction

#### **Proposed Site Plan**



# **Existing - Main Floor Plan**





# **Existing - Lower Floor Plan**





### **Proposed - Main Floor Plan**



#### **Proposed - Lower Floor Plan**



### **Proposed Exterior View**



### **Proposed Front Facade**



# **Proposed Aerial View**



### **Proposed Bus Loop**



# **Proposed Main Entry**



### **Proposed Classroom Addition**



# **Proposed Main Entry Lobby**



# **Proposed Main Entry Lobby**



### **Proposed Cafeteria and Stage**



# **Proposed Library**



# **Proposed Library**



# **Proposed Gymnasium**



### **Proposed Outdoor Classroom**



#### Thank you!

FOR MORE INFORMATION, GO TO WWW.FCPS.EDU AND SEARCH FOR LEES CORNER ELEMENTARY

OR

https://www.fcps.edu/lees-corner-elementary-capital-project



www.fcps.edu