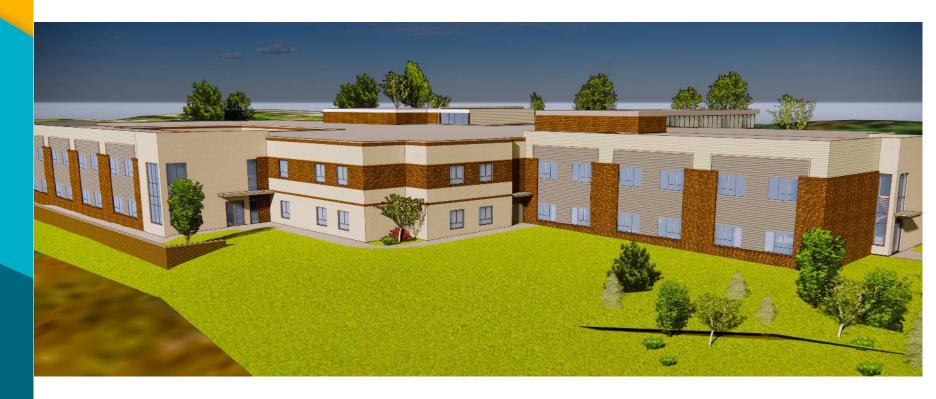

26

#### **Project Scope**

- FCPS 2021Educational Specifications
  - Current Enrollment: 610 Students
  - Current Program Capacity: 886 Students
  - Proposed Design Capacity: 960 Students
- Additions
  - New Security Vestibule
  - New Classrooms
  - Cafeteria and Kitchen Expansion
  - Administrative Suite
  - Library Expansion
  - New Outdoor Classroom
- Renovation of Existing Building
- Occupied Phased Construction

#### **Proposed Site Plan**



# **Existing - Main Floor Plan**





# **Existing - Lower Floor Plan**





### **Proposed - Main Floor Plan**



#### **Proposed - Lower Floor Plan**



### **Proposed Exterior View**



### **Proposed Front Facade**



# **Proposed Aerial View**



### **Proposed Bus Loop**



# **Proposed Main Entry**



### **Proposed Classroom Addition**



# **Proposed Main Entry Lobby**



# **Proposed Main Entry Lobby**



### **Proposed Cafeteria and Stage**



# **Proposed Library**



# **Proposed Library**



# **Proposed Gymnasium**



### **Proposed Outdoor Classroom**



#### Thank you!

FOR MORE INFORMATION, GO TO WWW.FCPS.EDU AND SEARCH FOR LEES CORNER ELEMENTARY

OR

https://www.fcps.edu/lees-corner-elementary-capital-project



www.fcps.edu