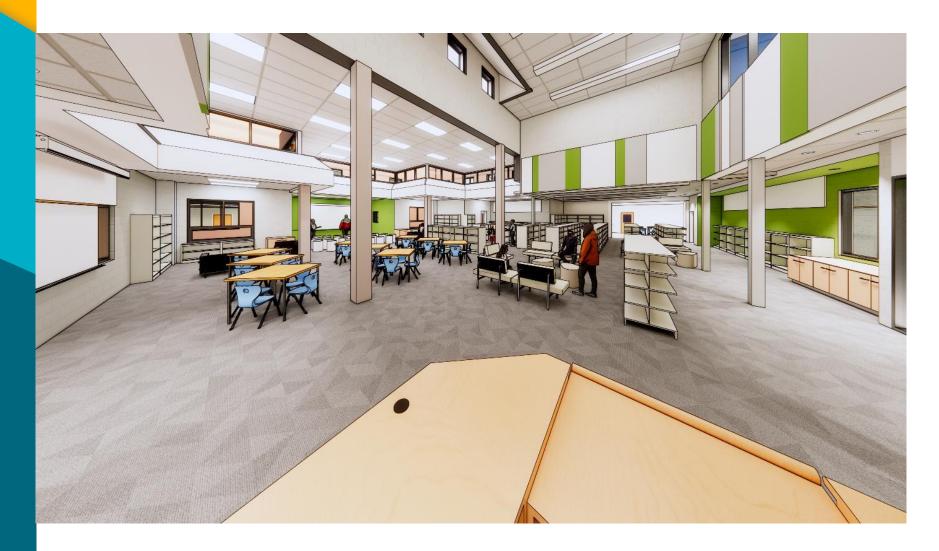

ign Capacity: 960 Students
- Additions
  - New Security Vestibule
  - New Classrooms
  - Cafeteria and Kitchen Expansion
  - Administrative Suite
  - Library Expansion
  - New Outdoor Classroom
- Renovation of Existing Building
- Occupied Phased Construction

#### **Proposed Site Plan**



# **Existing - Main Floor Plan**





# **Existing - Lower Floor Plan**





### **Proposed - Main Floor Plan**



#### **Proposed - Lower Floor Plan**



### **Proposed Exterior View**



### **Proposed Front Facade**



# **Proposed Aerial View**



### **Proposed Bus Loop**



# **Proposed Main Entry**



### **Proposed Classroom Addition**



# **Proposed Main Entry Lobby**



# **Proposed Main Entry Lobby**



### **Proposed Cafeteria and Stage**



# **Proposed Library**



# **Proposed Library**



# **Proposed Gymnasium**



### **Proposed Outdoor Classroom**



#### Thank you!

FOR MORE INFORMATION, GO TO WWW.FCPS.EDU AND SEARCH FOR LEES CORNER ELEMENTARY

OR

https://www.fcps.edu/lees-corner-elementary-capital-project



www.fcps.edu