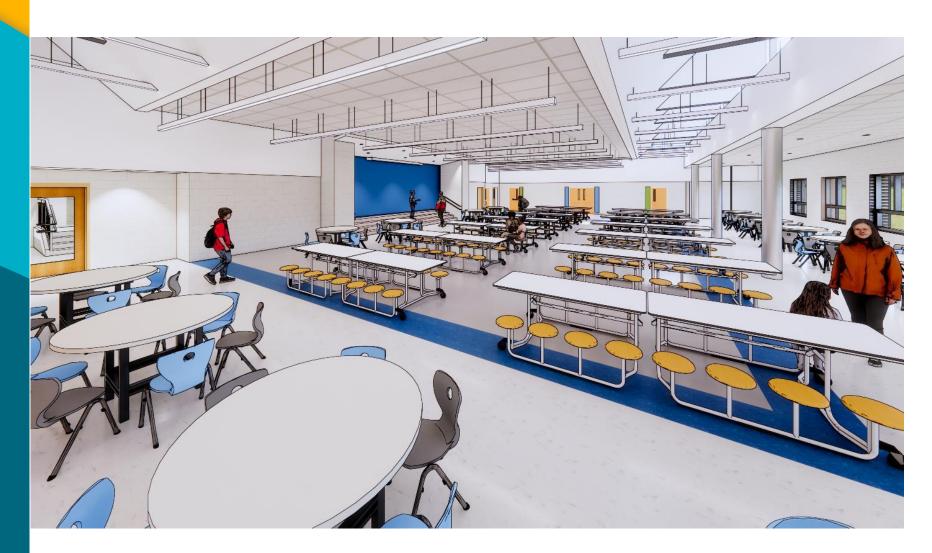

rent Program Capacity: 886 Students
  - Proposed Design Capacity: 960 Students
- Additions
  - New Security Vestibule
  - New Classrooms
  - Cafeteria and Kitchen Expansion
  - Administrative Suite
  - Library Expansion
  - New Outdoor Classroom
- Renovation of Existing Building
- Occupied Phased Construction

#### **Proposed Site Plan**



# **Existing - Main Floor Plan**





# **Existing - Lower Floor Plan**





### **Proposed - Main Floor Plan**



#### **Proposed - Lower Floor Plan**



### **Proposed Exterior View**



### **Proposed Front Facade**



# **Proposed Aerial View**



### **Proposed Bus Loop**



# **Proposed Main Entry**



### **Proposed Classroom Addition**



# **Proposed Main Entry Lobby**



# **Proposed Main Entry Lobby**



### **Proposed Cafeteria and Stage**



# **Proposed Library**



# **Proposed Library**



# **Proposed Gymnasium**



### **Proposed Outdoor Classroom**



#### Thank you!

FOR MORE INFORMATION, GO TO WWW.FCPS.EDU AND SEARCH FOR LEES CORNER ELEMENTARY

OR

https://www.fcps.edu/lees-corner-elementary-capital-project



www.fcps.edu