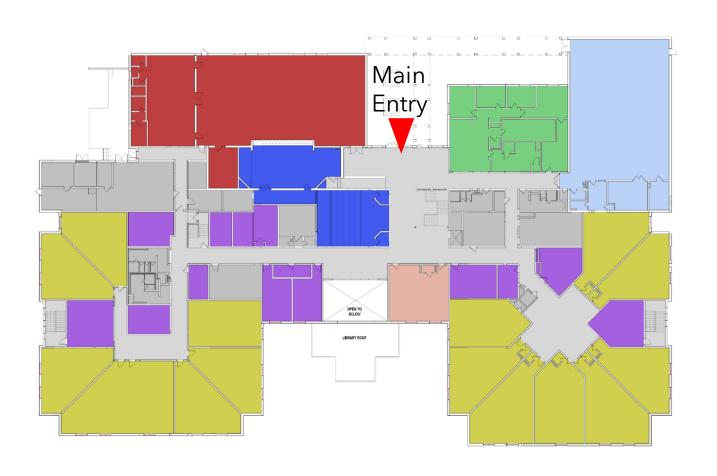

ummer 2022

Design Feedback and Engagement 09/22/2022
Committee Meeting #2

• Intermediate Design Phase Fall 2022-Winter 2022

• Final Design Phase Winter 2022/2023-Spring 2023

• Community Meeting #1 03/29/2023

Permit Phase
Spring 2023-Spring 2024

• Construction Start Spring 2024

• Final Completion Summer 2026

#### **Project Scope**

- FCPS 2021Educational Specifications
  - Current Enrollment: 610 Students
  - Current Program Capacity: 886 Students
  - Proposed Design Capacity: 960 Students
- Additions
  - New Security Vestibule
  - New Classrooms
  - Cafeteria and Kitchen Expansion
  - Administrative Suite
  - Library Expansion
  - New Outdoor Classroom
- Renovation of Existing Building
- Occupied Phased Construction

#### **Proposed Site Plan**



# **Existing - Main Floor Plan**





# **Existing - Lower Floor Plan**





### **Proposed - Main Floor Plan**



#### **Proposed - Lower Floor Plan**



### **Proposed Exterior View**



### **Proposed Front Facade**



# **Proposed Aerial View**



### **Proposed Bus Loop**



# **Proposed Main Entry**



### **Proposed Classroom Addition**



# **Proposed Main Entry Lobby**



# **Proposed Main Entry Lobby**



### **Proposed Cafeteria and Stage**



# **Proposed Library**



# **Proposed Library**



# **Proposed Gymnasium**



### **Proposed Outdoor Classroom**



#### Thank you!

FOR MORE INFORMATION, GO TO WWW.FCPS.EDU AND SEARCH FOR LEES CORNER ELEMENTARY

OR

https://www.fcps.edu/lees-corner-elementary-capital-project



www.fcps.edu