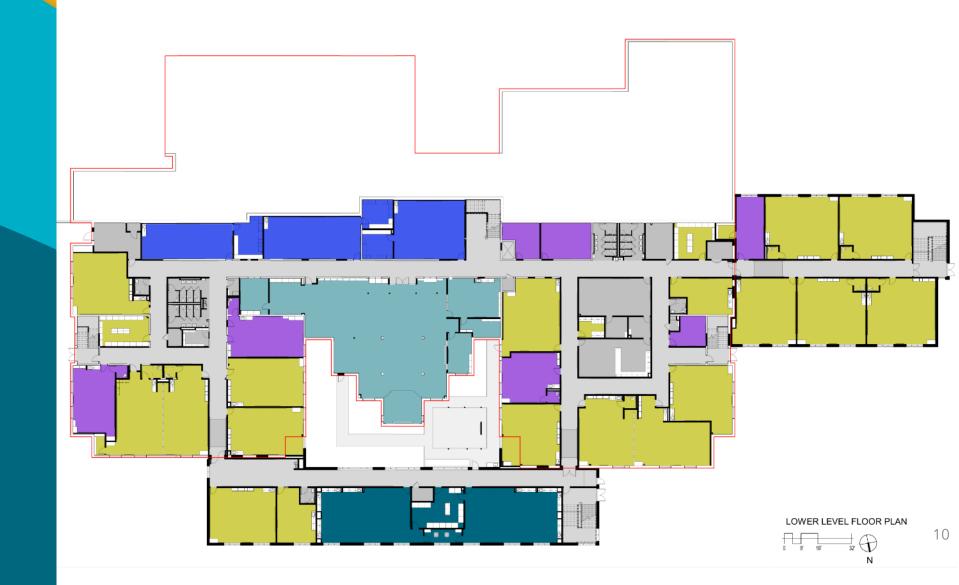

r 2022

• Final Design Phase Winter 2022/2023-Spring 2023

• Community Meeting #1 03/29/2023

Permit Phase
Spring 2023-Spring 2024

• Construction Start Spring 2024

• Final Completion Summer 2026

#### **Project Scope**

- FCPS 2021Educational Specifications
  - Current Enrollment: 610 Students
  - Current Program Capacity: 886 Students
  - Proposed Design Capacity: 960 Students
- Additions
  - New Security Vestibule
  - New Classrooms
  - Cafeteria and Kitchen Expansion
  - Administrative Suite
  - Library Expansion
  - New Outdoor Classroom
- Renovation of Existing Building
- Occupied Phased Construction

#### **Proposed Site Plan**



# **Existing - Main Floor Plan**





# **Existing - Lower Floor Plan**





### **Proposed - Main Floor Plan**



#### **Proposed - Lower Floor Plan**



### **Proposed Exterior View**



### **Proposed Front Facade**



# **Proposed Aerial View**



### **Proposed Bus Loop**



# **Proposed Main Entry**



### **Proposed Classroom Addition**



# **Proposed Main Entry Lobby**



# **Proposed Main Entry Lobby**



### **Proposed Cafeteria and Stage**



# **Proposed Library**



# **Proposed Library**



# **Proposed Gymnasium**



### **Proposed Outdoor Classroom**



#### Thank you!

FOR MORE INFORMATION, GO TO WWW.FCPS.EDU AND SEARCH FOR LEES CORNER ELEMENTARY

OR

https://www.fcps.edu/lees-corner-elementary-capital-project



www.fcps.edu