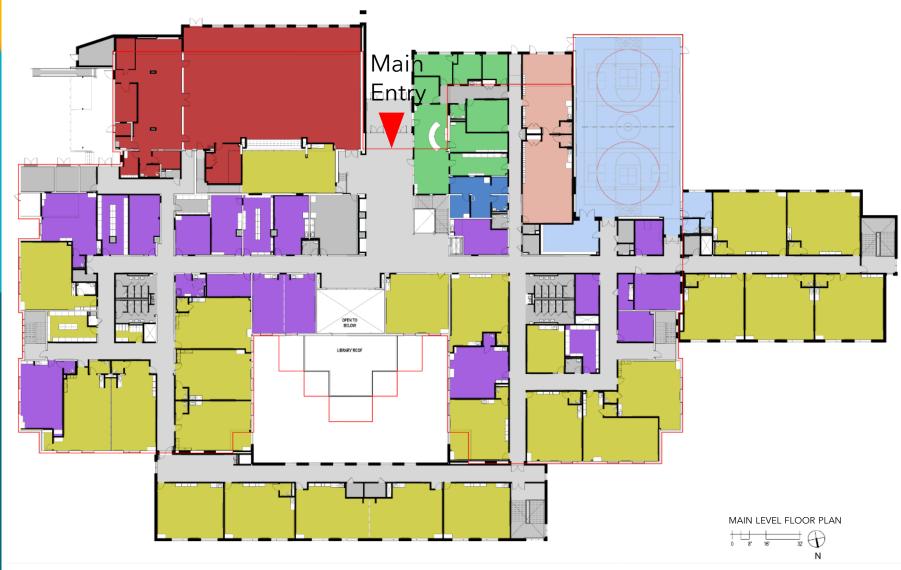

ntermediate Design Phase Fall 2022-Winter 2022

• Final Design Phase Winter 2022/2023-Spring 2023

• Community Meeting #1 03/29/2023

Permit Phase
Spring 2023-Spring 2024

• Construction Start Spring 2024

• Final Completion Summer 2026

#### **Project Scope**

- FCPS 2021Educational Specifications
  - Current Enrollment: 610 Students
  - Current Program Capacity: 886 Students
  - Proposed Design Capacity: 960 Students
- Additions
  - New Security Vestibule
  - New Classrooms
  - Cafeteria and Kitchen Expansion
  - Administrative Suite
  - Library Expansion
  - New Outdoor Classroom
- Renovation of Existing Building
- Occupied Phased Construction

#### **Proposed Site Plan**



# **Existing - Main Floor Plan**





# **Existing - Lower Floor Plan**





### **Proposed - Main Floor Plan**



#### **Proposed - Lower Floor Plan**



### **Proposed Exterior View**



### **Proposed Front Facade**



# **Proposed Aerial View**



### **Proposed Bus Loop**



# **Proposed Main Entry**



### **Proposed Classroom Addition**



# **Proposed Main Entry Lobby**



# **Proposed Main Entry Lobby**



### **Proposed Cafeteria and Stage**



# **Proposed Library**



# **Proposed Library**



# **Proposed Gymnasium**



### **Proposed Outdoor Classroom**



#### Thank you!

FOR MORE INFORMATION, GO TO WWW.FCPS.EDU AND SEARCH FOR LEES CORNER ELEMENTARY

OR

https://www.fcps.edu/lees-corner-elementary-capital-project



www.fcps.edu