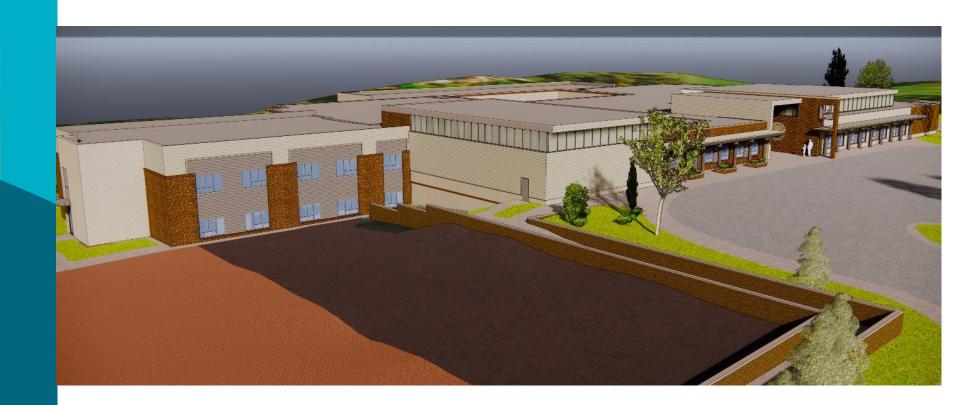

r 2022/2023-Spring 2023

• Community Meeting #1 03/29/2023

Permit Phase
Spring 2023-Spring 2024

• Construction Start Spring 2024

• Final Completion Summer 2026

#### **Project Scope**

- FCPS 2021Educational Specifications
  - Current Enrollment: 610 Students
  - Current Program Capacity: 886 Students
  - Proposed Design Capacity: 960 Students
- Additions
  - New Security Vestibule
  - New Classrooms
  - Cafeteria and Kitchen Expansion
  - Administrative Suite
  - Library Expansion
  - New Outdoor Classroom
- Renovation of Existing Building
- Occupied Phased Construction

#### **Proposed Site Plan**



# **Existing - Main Floor Plan**





# **Existing - Lower Floor Plan**





### **Proposed - Main Floor Plan**



#### **Proposed - Lower Floor Plan**



### **Proposed Exterior View**



### **Proposed Front Facade**



# **Proposed Aerial View**



### **Proposed Bus Loop**



# **Proposed Main Entry**



### **Proposed Classroom Addition**



# **Proposed Main Entry Lobby**



# **Proposed Main Entry Lobby**



### **Proposed Cafeteria and Stage**



# **Proposed Library**



# **Proposed Library**



# **Proposed Gymnasium**



### **Proposed Outdoor Classroom**



#### Thank you!

FOR MORE INFORMATION, GO TO WWW.FCPS.EDU AND SEARCH FOR LEES CORNER ELEMENTARY

OR

https://www.fcps.edu/lees-corner-elementary-capital-project



www.fcps.edu