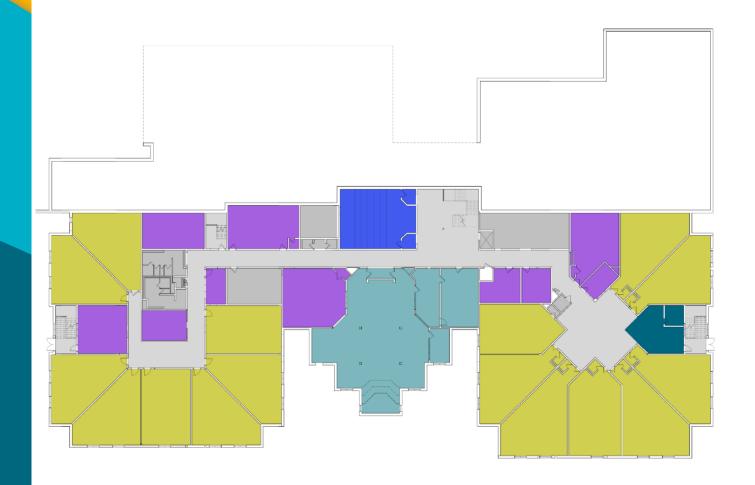

ent 09/22/2022
Committee Meeting #2

• Intermediate Design Phase Fall 2022-Winter 2022

• Final Design Phase Winter 2022/2023-Spring 2023

• Community Meeting #1 03/29/2023

Permit Phase
Spring 2023-Spring 2024

• Construction Start Spring 2024

• Final Completion Summer 2026

#### **Project Scope**

- FCPS 2021Educational Specifications
  - Current Enrollment: 610 Students
  - Current Program Capacity: 886 Students
  - Proposed Design Capacity: 960 Students
- Additions
  - New Security Vestibule
  - New Classrooms
  - Cafeteria and Kitchen Expansion
  - Administrative Suite
  - Library Expansion
  - New Outdoor Classroom
- Renovation of Existing Building
- Occupied Phased Construction

#### **Proposed Site Plan**



# **Existing - Main Floor Plan**





# **Existing - Lower Floor Plan**





### **Proposed - Main Floor Plan**



#### **Proposed - Lower Floor Plan**



### **Proposed Exterior View**



### **Proposed Front Facade**



# **Proposed Aerial View**



### **Proposed Bus Loop**



# **Proposed Main Entry**



### **Proposed Classroom Addition**



# **Proposed Main Entry Lobby**



# **Proposed Main Entry Lobby**



### **Proposed Cafeteria and Stage**



# **Proposed Library**



# **Proposed Library**



# **Proposed Gymnasium**



### **Proposed Outdoor Classroom**



#### Thank you!

FOR MORE INFORMATION, GO TO WWW.FCPS.EDU AND SEARCH FOR LEES CORNER ELEMENTARY

OR

https://www.fcps.edu/lees-corner-elementary-capital-project



www.fcps.edu