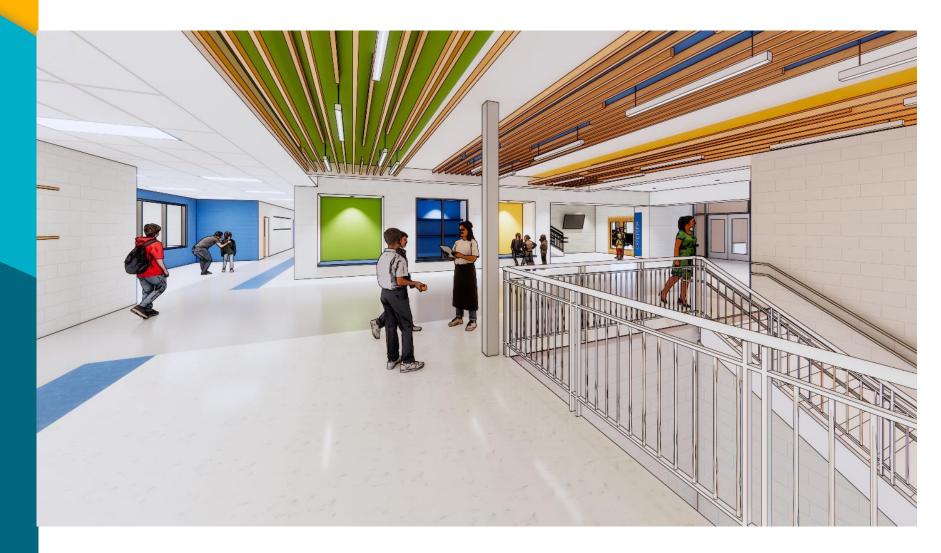

Current Enrollment: 610 Students
  - Current Program Capacity: 886 Students
  - Proposed Design Capacity: 960 Students
- Additions
  - New Security Vestibule
  - New Classrooms
  - Cafeteria and Kitchen Expansion
  - Administrative Suite
  - Library Expansion
  - New Outdoor Classroom
- Renovation of Existing Building
- Occupied Phased Construction

#### **Proposed Site Plan**



# **Existing - Main Floor Plan**





# **Existing - Lower Floor Plan**





### **Proposed - Main Floor Plan**



#### **Proposed - Lower Floor Plan**



### **Proposed Exterior View**



### **Proposed Front Facade**



# **Proposed Aerial View**



### **Proposed Bus Loop**



# **Proposed Main Entry**



### **Proposed Classroom Addition**



# **Proposed Main Entry Lobby**



# **Proposed Main Entry Lobby**



### **Proposed Cafeteria and Stage**



# **Proposed Library**



# **Proposed Library**



# **Proposed Gymnasium**



### **Proposed Outdoor Classroom**



#### Thank you!

FOR MORE INFORMATION, GO TO WWW.FCPS.EDU AND SEARCH FOR LEES CORNER ELEMENTARY

OR

https://www.fcps.edu/lees-corner-elementary-capital-project



www.fcps.edu