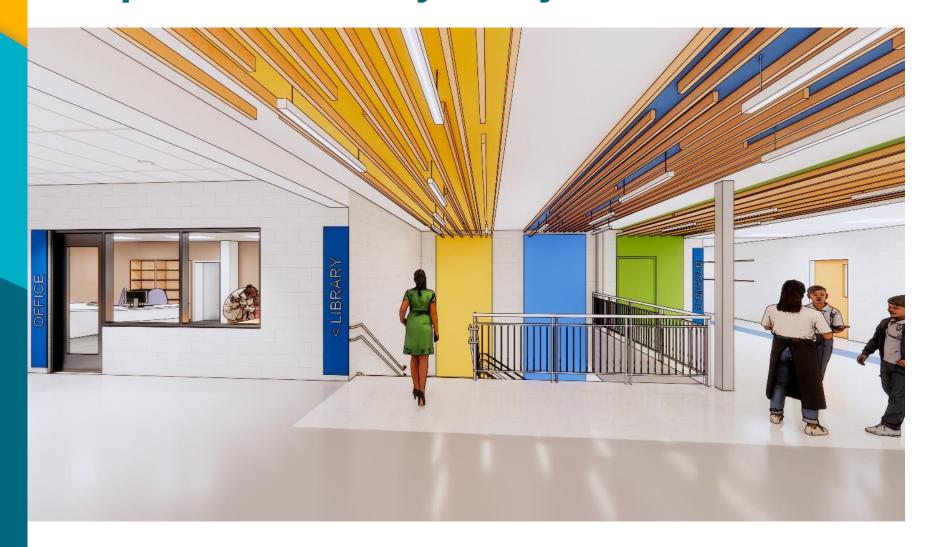

2021Educational Specifications
  - Current Enrollment: 610 Students
  - Current Program Capacity: 886 Students
  - Proposed Design Capacity: 960 Students
- Additions
  - New Security Vestibule
  - New Classrooms
  - Cafeteria and Kitchen Expansion
  - Administrative Suite
  - Library Expansion
  - New Outdoor Classroom
- Renovation of Existing Building
- Occupied Phased Construction

#### **Proposed Site Plan**



# **Existing - Main Floor Plan**





# **Existing - Lower Floor Plan**





### **Proposed - Main Floor Plan**



#### **Proposed - Lower Floor Plan**



### **Proposed Exterior View**



### **Proposed Front Facade**



# **Proposed Aerial View**



### **Proposed Bus Loop**



# **Proposed Main Entry**



### **Proposed Classroom Addition**



# **Proposed Main Entry Lobby**



# **Proposed Main Entry Lobby**



### **Proposed Cafeteria and Stage**



# **Proposed Library**



# **Proposed Library**



# **Proposed Gymnasium**



### **Proposed Outdoor Classroom**



#### Thank you!

FOR MORE INFORMATION, GO TO WWW.FCPS.EDU AND SEARCH FOR LEES CORNER ELEMENTARY

OR

https://www.fcps.edu/lees-corner-elementary-capital-project



www.fcps.edu