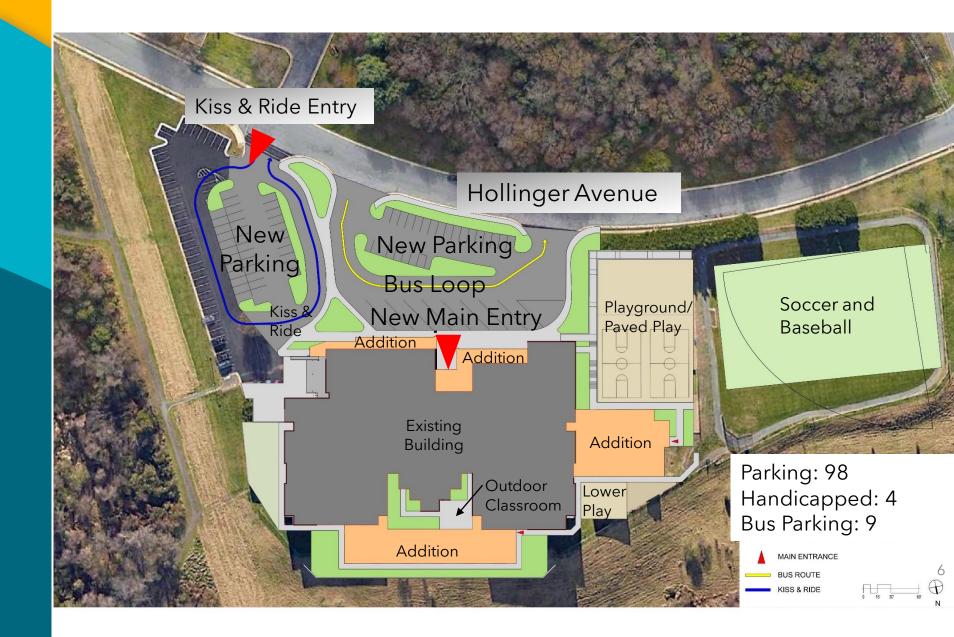

ing #1

• Design Development Phase Summer 2022

Design Feedback and Engagement 09/22/2022
Committee Meeting #2

• Intermediate Design Phase Fall 2022-Winter 2022

• Final Design Phase Winter 2022/2023-Spring 2023

• Community Meeting #1 03/29/2023

Permit Phase
Spring 2023-Spring 2024

• Construction Start Spring 2024

• Final Completion Summer 2026

#### **Project Scope**

- FCPS 2021Educational Specifications
  - Current Enrollment: 610 Students
  - Current Program Capacity: 886 Students
  - Proposed Design Capacity: 960 Students
- Additions
  - New Security Vestibule
  - New Classrooms
  - Cafeteria and Kitchen Expansion
  - Administrative Suite
  - Library Expansion
  - New Outdoor Classroom
- Renovation of Existing Building
- Occupied Phased Construction

#### **Proposed Site Plan**



# **Existing - Main Floor Plan**





# **Existing - Lower Floor Plan**





### **Proposed - Main Floor Plan**



#### **Proposed - Lower Floor Plan**



### **Proposed Exterior View**



### **Proposed Front Facade**



# **Proposed Aerial View**



### **Proposed Bus Loop**



# **Proposed Main Entry**



### **Proposed Classroom Addition**



# **Proposed Main Entry Lobby**



# **Proposed Main Entry Lobby**



### **Proposed Cafeteria and Stage**



# **Proposed Library**



# **Proposed Library**



# **Proposed Gymnasium**



### **Proposed Outdoor Classroom**



#### Thank you!

FOR MORE INFORMATION, GO TO WWW.FCPS.EDU AND SEARCH FOR LEES CORNER ELEMENTARY

OR

https://www.fcps.edu/lees-corner-elementary-capital-project



www.fcps.edu