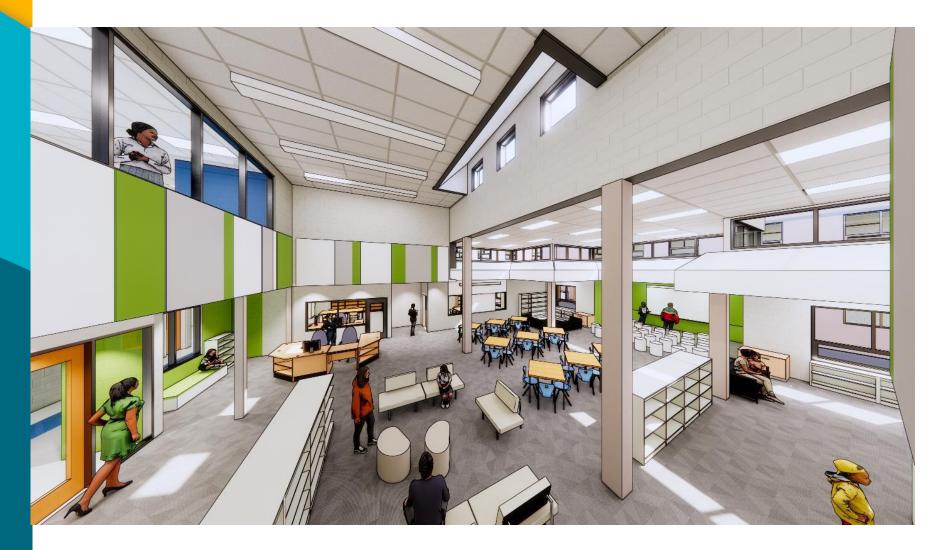

Students
  - Proposed Design Capacity: 960 Students
- Additions
  - New Security Vestibule
  - New Classrooms
  - Cafeteria and Kitchen Expansion
  - Administrative Suite
  - Library Expansion
  - New Outdoor Classroom
- Renovation of Existing Building
- Occupied Phased Construction

#### **Proposed Site Plan**



# **Existing - Main Floor Plan**





# **Existing - Lower Floor Plan**





### **Proposed - Main Floor Plan**



#### **Proposed - Lower Floor Plan**



### **Proposed Exterior View**



### **Proposed Front Facade**



# **Proposed Aerial View**



### **Proposed Bus Loop**



# **Proposed Main Entry**



### **Proposed Classroom Addition**



# **Proposed Main Entry Lobby**



# **Proposed Main Entry Lobby**



### **Proposed Cafeteria and Stage**



# **Proposed Library**



# **Proposed Library**



# **Proposed Gymnasium**



### **Proposed Outdoor Classroom**



#### Thank you!

FOR MORE INFORMATION, GO TO WWW.FCPS.EDU AND SEARCH FOR LEES CORNER ELEMENTARY

OR

https://www.fcps.edu/lees-corner-elementary-capital-project



www.fcps.edu