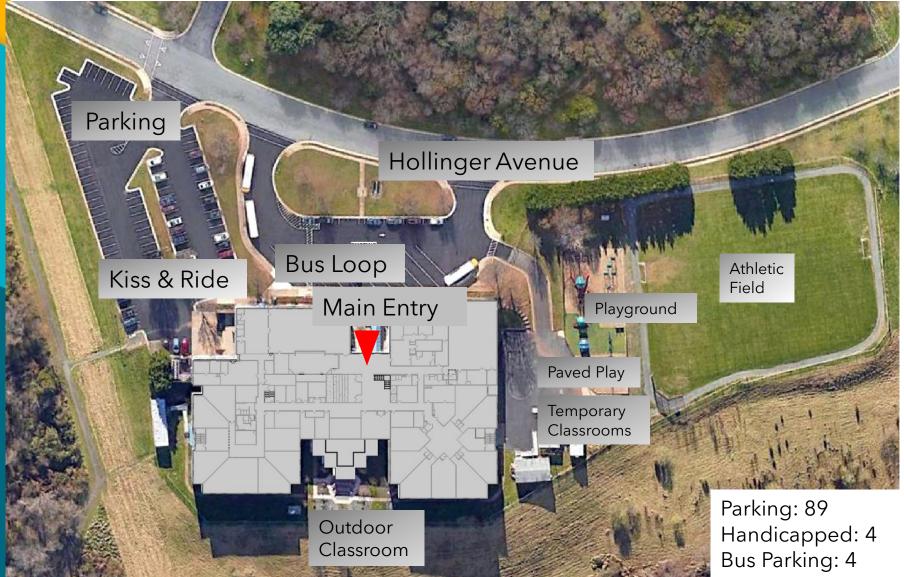

# LEES CORNER ELEMENTARY SCHOOL COMMUNITY MEETING



**MARCH 29, 2023** 

#### **Team Introduction**

- FCPS Design and Construction
  - DB Combs-Coordinator

- Consultant Design Team
  - Grimm + Parker-Architect
  - Rinker Design Associates-Civil Engineer
  - Ehlert Bryan-Structural Engineer
  - Strickler Associates-MEP Engineer





#### **Existing Site Plan**



#### **Project Timeline**

• Schematic Design Phase Spring 2022

Design Feedback and Engagement 05/26/2022
Committee Meeting #1

• Design Development Phase Summer 2022

Design Feedback and Engagement 09/22/2022
Committee Meeting #2

• Intermediate Design Phase Fall 2022-Winter 2022

• Final Design Phase Winter 2022/2023-Spring 2023

• Community Meeting #1 03/29/2023

Permit Phase
Spring 2023-Spring 2024

• Construction Start Spring 2024

• Final Completion Summer 2026

#### **Project Scope**

- FCPS 2021Educational Specifications
  - Current Enrollment: 610 Students
  - Current Program Capacity: 886 Students
  - Proposed Design Capacity: 960 Students
- Additions
  - New Security Vestibule
  - New Classrooms
  - Cafeteria and Kitchen Expansion
  - Administrative Suite
  - Library Expansio