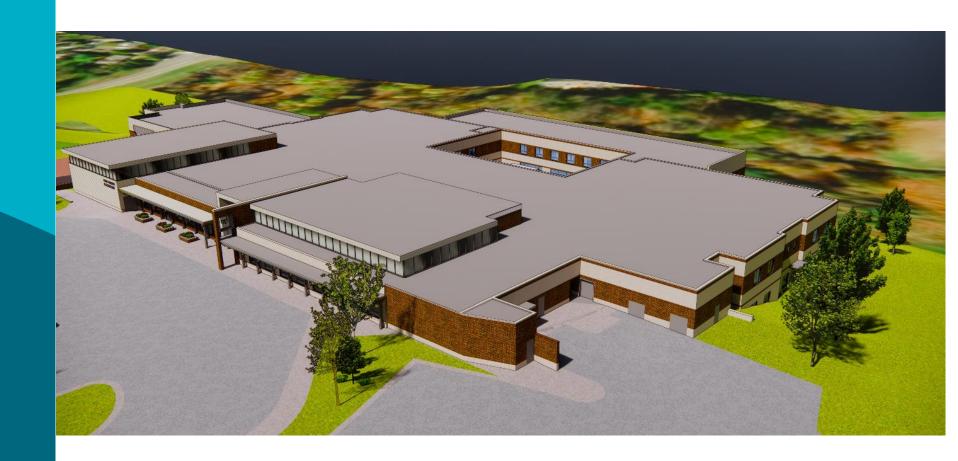

mit Phase
Spring 2023-Spring 2024

• Construction Start Spring 2024

• Final Completion Summer 2026

#### **Project Scope**

- FCPS 2021Educational Specifications
  - Current Enrollment: 610 Students
  - Current Program Capacity: 886 Students
  - Proposed Design Capacity: 960 Students
- Additions
  - New Security Vestibule
  - New Classrooms
  - Cafeteria and Kitchen Expansion
  - Administrative Suite
  - Library Expansion
  - New Outdoor Classroom
- Renovation of Existing Building
- Occupied Phased Construction

#### **Proposed Site Plan**



# **Existing - Main Floor Plan**





# **Existing - Lower Floor Plan**





### **Proposed - Main Floor Plan**



#### **Proposed - Lower Floor Plan**



### **Proposed Exterior View**



### **Proposed Front Facade**



# **Proposed Aerial View**



### **Proposed Bus Loop**



# **Proposed Main Entry**



### **Proposed Classroom Addition**



# **Proposed Main Entry Lobby**



# **Proposed Main Entry Lobby**



### **Proposed Cafeteria and Stage**



# **Proposed Library**



# **Proposed Library**



# **Proposed Gymnasium**



### **Proposed Outdoor Classroom**



#### Thank you!

FOR MORE INFORMATION, GO TO WWW.FCPS.EDU AND SEARCH FOR LEES CORNER ELEMENTARY

OR

https://www.fcps.edu/lees-corner-elementary-capital-project



www.fcps.edu