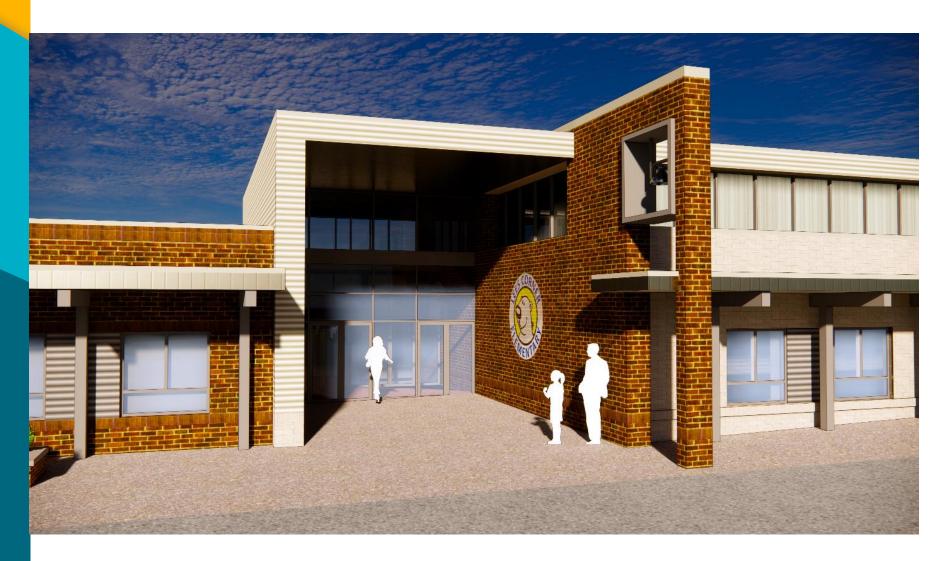

ring 2024

• Final Completion Summer 2026

#### **Project Scope**

- FCPS 2021Educational Specifications
  - Current Enrollment: 610 Students
  - Current Program Capacity: 886 Students
  - Proposed Design Capacity: 960 Students
- Additions
  - New Security Vestibule
  - New Classrooms
  - Cafeteria and Kitchen Expansion
  - Administrative Suite
  - Library Expansion
  - New Outdoor Classroom
- Renovation of Existing Building
- Occupied Phased Construction

#### **Proposed Site Plan**



# **Existing - Main Floor Plan**





# **Existing - Lower Floor Plan**





### **Proposed - Main Floor Plan**



#### **Proposed - Lower Floor Plan**



### **Proposed Exterior View**



### **Proposed Front Facade**



# **Proposed Aerial View**



### **Proposed Bus Loop**



# **Proposed Main Entry**



### **Proposed Classroom Addition**



# **Proposed Main Entry Lobby**



# **Proposed Main Entry Lobby**



### **Proposed Cafeteria and Stage**



# **Proposed Library**



# **Proposed Library**



# **Proposed Gymnasium**



### **Proposed Outdoor Classroom**



#### Thank you!

FOR MORE INFORMATION, GO TO WWW.FCPS.EDU AND SEARCH FOR LEES CORNER ELEMENTARY

OR

https://www.fcps.edu/lees-corner-elementary-capital-project



www.fcps.edu